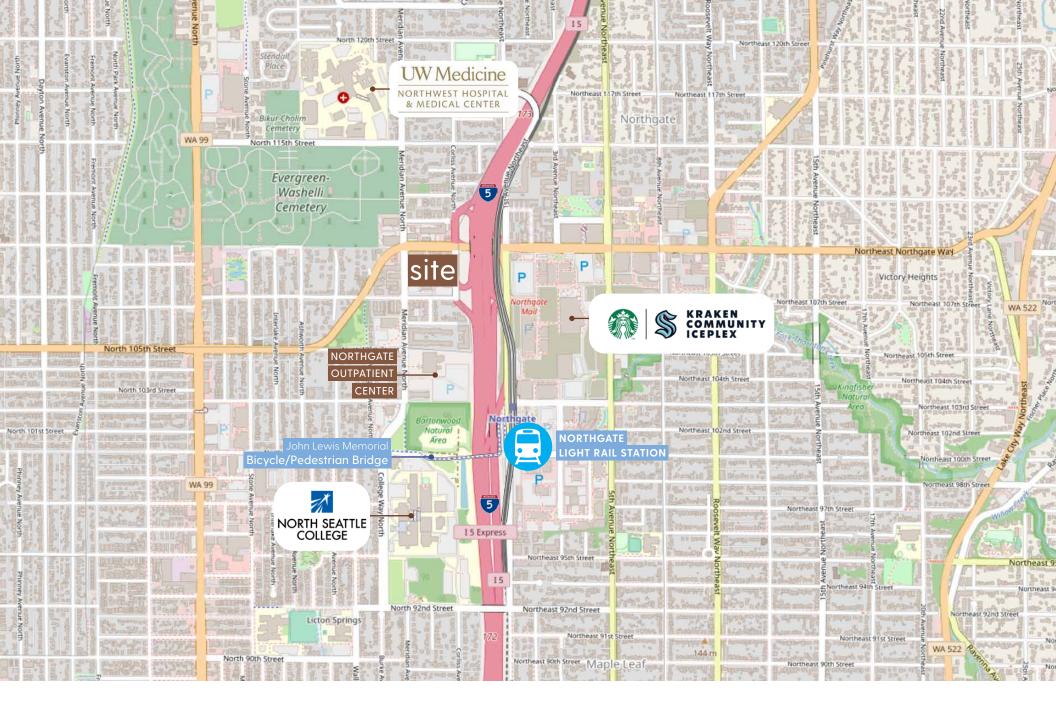

The Northgate neighborhood is a major residential and employment destination that continues to grow. With the completion of Sound Transit's Link light rail station and the John Lewis Memorial Bicycle/Pedestrian Bridge in 2021, the neighborhood is poised to become one of the region's most active transit hubs.

The Northgate Ped/Bike Bridge improves access to communities, thriving job and retail market, services, and opportunities on the east and west sides of I-5 in Northgate and Licton Springs. The new bridge spans roughly 1,900 feet over I-5, landing at North Seattle College on the west side and at 1st Ave NE and NE 100th St, near the Link Light Rail station, on the east side.

ERNIE VELTON erniev@jshproperties.com 425.283.5471 REESE VELTON reesev@jshproperties.com 425.283.5484

- » Located near Northgate Mall Redevelopment
- » A few blocks north of the new Northgate Pedestrian/Bike Bridge connecting to Northgate Mall and Northgate Light Rail Station
- » Adjacent to I-5 freeway for easy access into and out of Northgate
- » Link Light Rail Station opened this year
- » NHL Practice Facility, Kraken Iceplex, is opened at Northgate Mall with seating for over 1,000 spectators
- » Located within walking distance of UW Medicine Northwest Hospital and Northwest Outpatient Center