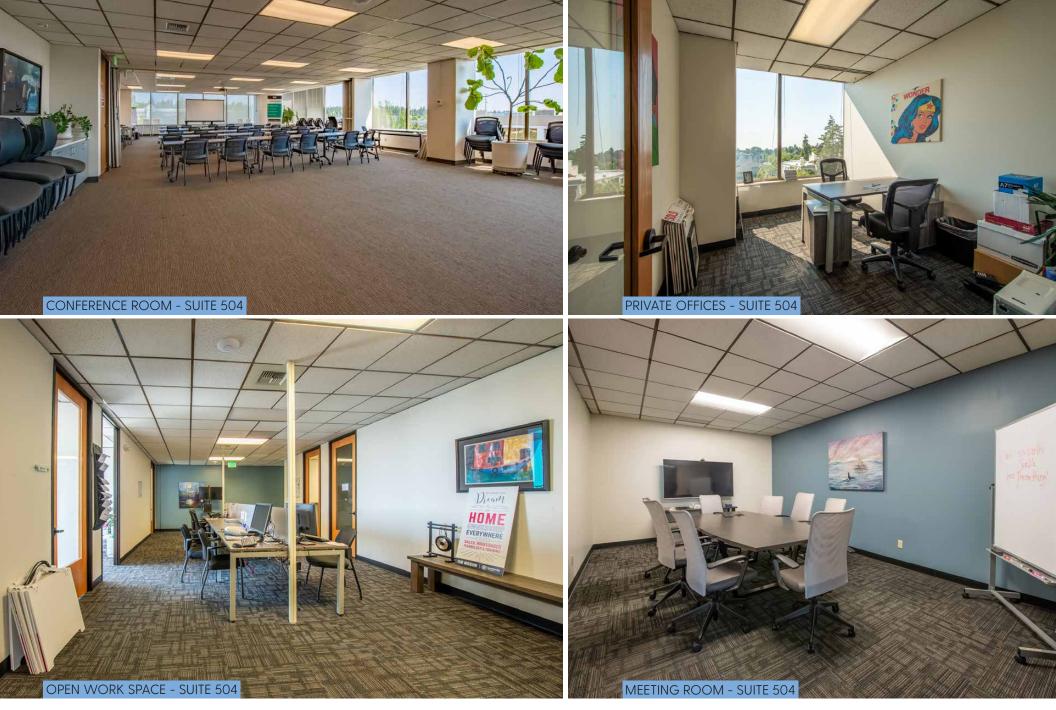

# NORTHWAY WEST | Fifth Floor

| 5TH FLOOR | RSF   | GROSS RENT         |
|-----------|-------|--------------------|
| SUITE 500 | 1,293 | \$36.00/sf (Gross) |
| SUITE 501 | 1,205 | \$36.00/sf (Gross) |
| SUITE 502 | 1,013 | \$36.00/sf (Gross) |
| SUITE 503 | 1,942 | \$36.00/sf (Gross) |
| SUITE 504 | 6,220 | \$36.00/sf (Gross) |