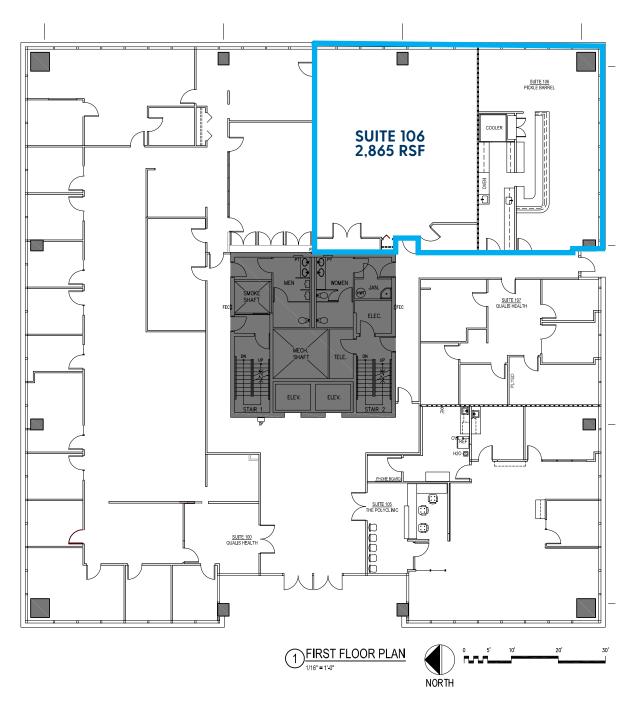

#### NORTHWAY WEST | 1st Floor

| 1ST FLOOR | RSF   | GROSS RENT         |         |
|-----------|-------|--------------------|---------|
| SUITE 106 | 2,865 | \$36.00/sf (Gross) | Kitchen |

THE INFORMATION CONTAINED HEREIN HAS BEEN GIVEN TO US BY THE OWNER OF THE PROPERTY OR OTHER SOURCES WE DEEM RELIABLE, WE HAVE NO REASON TO DOUBT ITS ACCURACY, BUT WE DO NOT GUARANTEE IT. ALL INFORMATION SHOULD BE VERIFIED PRIOR TO PURCHASE OR LEASE.