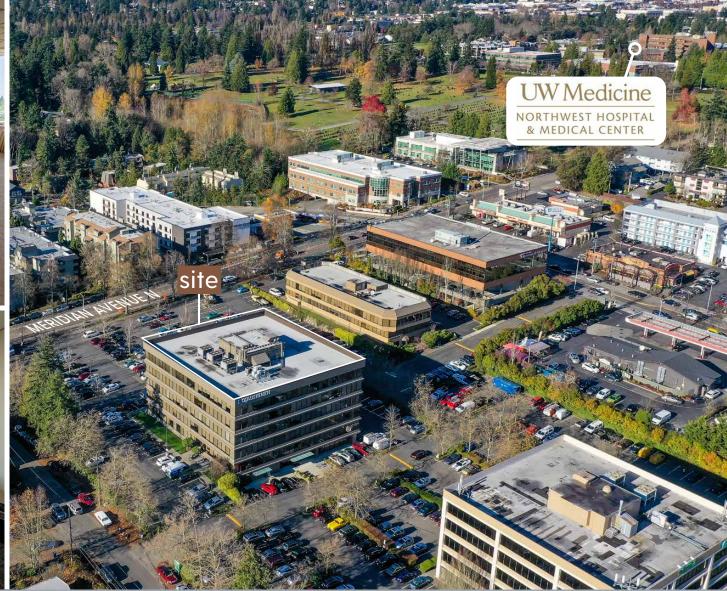

#### 10700 MERIDIAN AVE N SEATTLE, WA, 98133

- » Sweeping mountain and Puget Sound views
- » Class A office building with easy access to I-5.
- » Within a few blocks of the new Northgate Pedestrian/Bike Bridge over Interstate 5 (I-5) providing easy walking access to Northgate mall, restaurants, Kraken Community Iceplex, and the Northgate light rail station
- » Ample parking
- » Walk score (72) very walkable
- » Minutes from UW Medicine/Northwest Hospital

The Northgate neighborhood is a major residential and employment destination that continues to grow. With the completion of Sound Transit's Link light rail station and the John Lewis Memorial Bicycle/Pedestrian Bridge in 2021, the neighborhood is poised to become one of the region's most active transit hubs.

ERNIE VELTON erniev@jshproperties.com 425.283.5471 REESE VELTON reesev@jshproperties.com 425.283.5484

- » Located near Northgate Mall Redevelopment
- » A few blocks north of the new Northgate Pedestrian/Bike Bridge connecting to Northgate Mall and Northgate Light Rail Station
- » Adjacent to I-5 freeway for easy access into and out of Northgate
- » Link Light Rail Station opened this year
- » NHL Practice Facility, Kraken Iceplex, is opened at Northgate Mall with seating for over 1,000 spectators
- » Located within walking distance of UW Medicine Northwest Hospital and Northwest Outpatient Center