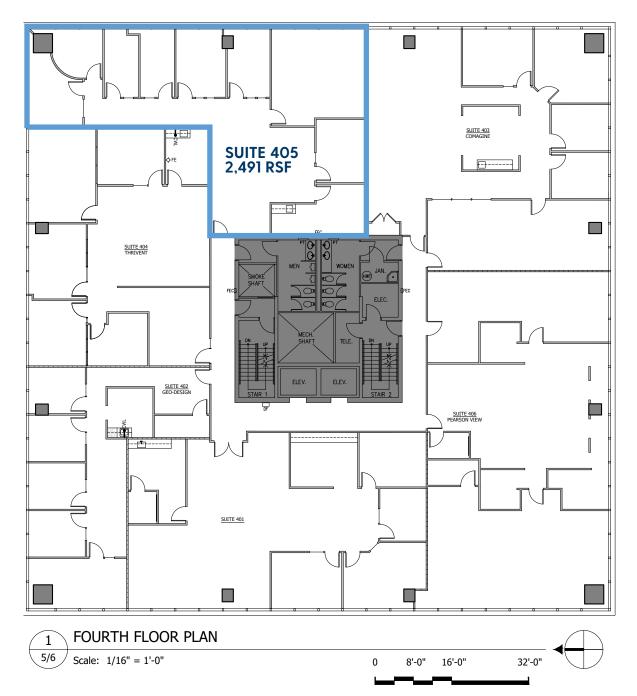

### NORTHWAY WEST | 4th Floor

| 4TH FLOOR | RSF   | GROSS RENT         |
|-----------|-------|--------------------|
| SUITE 405 | 2,491 | \$36.00/sf (Gross) |

THE INFORMATION CONTAINED HEREIN HAS BEEN GIVEN TO US BY THE OWNER OF THE PROPERTY OR OTHER SOURCES WE DEEM RELIABLE, WE HAVE NO REASON TO DOUBT ITS ACCURACY, BUT WE DO NOT GUARANTEE IT. ALL INFORMATION SHOULD BE VERIFIED PRIOR TO PURCHASE OR LEASE.