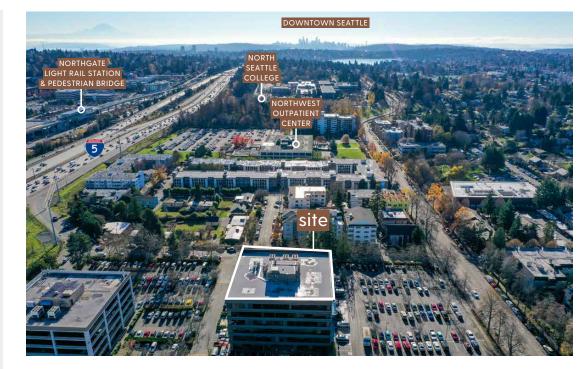

#### 10700 MERIDIAN AVE N SEATTLE, WA, 98133

- » Sweeping mountain and Puget Sound views
- » Class A office building with easy access to I-5.
- » Within a few blocks of the new Northgate Pedestrian/Bike Bridge over Interstate 5 (I-5) providing easy walking access to Northgate mall, restaurants, Kraken Community Iceplex, and the Northgate light rail station
- » Ample parking
- » Walk score (72) very walkable
- » Minutes from UW Medicine/Northwest Hospital

The Northgate neighborhood is a major residential and employment destination that continues to grow. With the completion of Sound Transit's Link light rail station and the John Lewis Memorial Bicycle/Pedestrian Bridge in 2021, the neighborhood is poised to become one of the region's most active transit hubs.

The Northgate Ped/Bike Bridge improves access to communities, thriving job and retail market, services, and opportunities on the east and west sides of I-5 in Northgate and Licton Springs. The new bridge spans roughly 1,900 feet over I-5, landing at North Seattle College on the west side and at 1st Ave NE and NE 100th St, near the Link Light Rail station, on the east side.