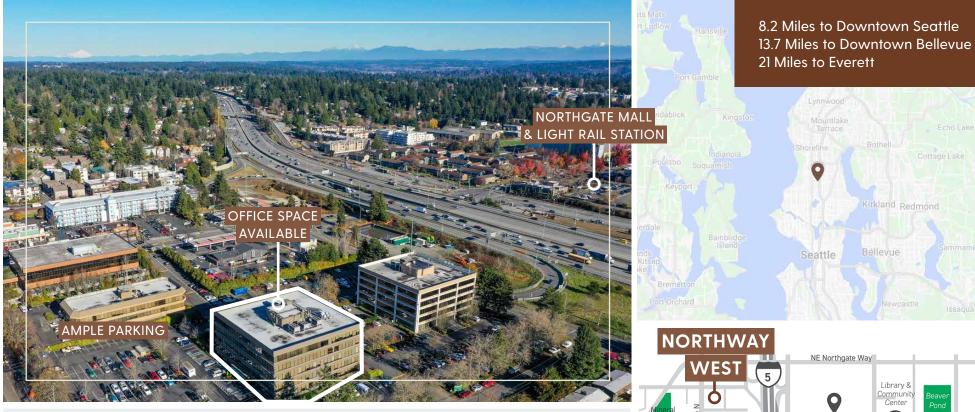

## NORTHWAY WEST | Property Highlights

#### PROPERTY

#### 10700 MERIDIAN AVE N SEATTLE, WA, 98133

- » Sweeping mountain and Puget Sound views
- » Class A office building with easy access to I-5.
- » Within a few blocks of the new Northgate Pedestrian/Bike Bridge over Interstate 5 (I-5) providing easy walking access to Northgate mall, restaurants, Kraken Community Iceplex, and the Northgate light rail station
- » Ample parking
- » Walk score (72) very walkable
- » Minutes from UW Medicine/Northwest Hospital

The Northgate neighborhood is a major residential and employment destination that continues to grow. With the completion of Sound Transit's Link light rail station and the John Lewis Memorial Bicycle/Pedestrian Bridge in 2021, the neighborhood is poised to become one of the region's most active transit hubs.

The Northgate Ped/Bike Bridge improves access to communities, thriving job and retail market, services, and opportunities on the east and west sides of I-5 in Northgate and Licton Springs. The new bridge spans roughly 1,900 feet over I-5, landing at North Seattle College on the west side and at 1st Ave NE and NE 100th St, near the Link Light Rail station, on the east side.