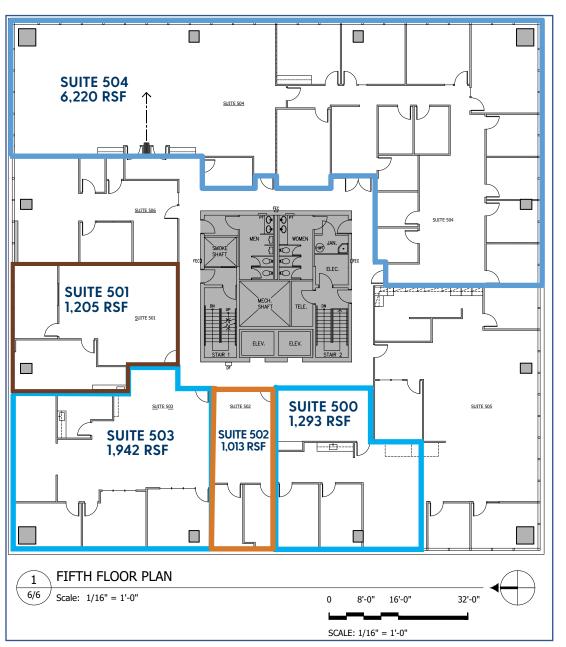

# NORTHWAY WEST | Fifth Floor

| 5TH FLOOR | RSF   | GROSS RENT         |
|-----------|-------|--------------------|
| SUITE 500 | 1,293 | \$36.00/sf (Gross) |
| SUITE 501 | 1,205 | \$36.00/sf (Gross) |
| SUITE 502 | 1,013 | \$36.00/sf (Gross) |
| SUITE 503 | 1,942 | \$36.00/sf (Gross) |
| SUITE 504 | 6,220 | \$36.00/sf (Gross) |