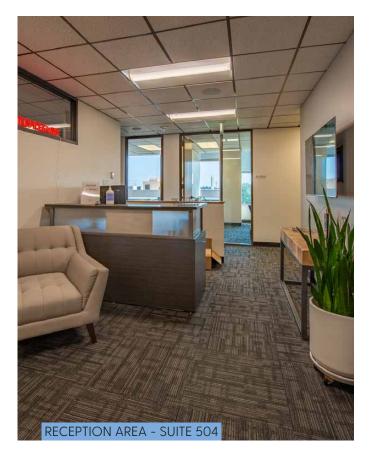

# NORTHWAY WEST | Fifth Floor

| 5TH FLOOR | RSF   | GROSS RENT         |
|-----------|-------|--------------------|
| SUITE 500 | 1,293 | \$36.00/sf (Gross) |
| SUITE 501 | 1,205 | \$36.00/sf (Gross) |
| SUITE 502 | 1,013 | \$36.00/sf (Gross) |
| SUITE 503 | 1,942 | \$36.00/sf (Gross) |
| SUITE 504 | 6,220 | \$36.00/sf (Gross) |