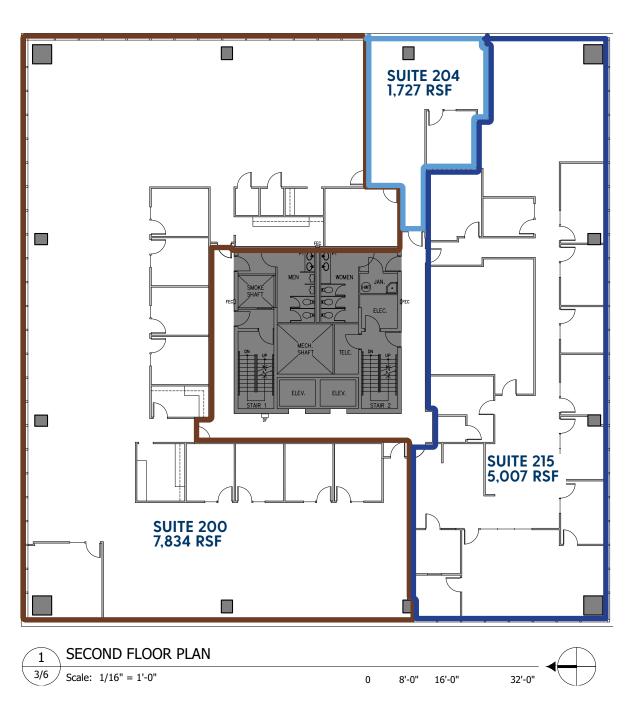

#### NORTHWAY WEST | 2nd Floor

| 2ND FLOOR  | RSF    | GROSS RENT         |
|------------|--------|--------------------|
| FULL FLOOR | 14,568 | \$36.00/sf (Gross) |
| SUITE 200  | 7,834  | \$36.00/sf (Gross) |
| SUITE 204  | 1,727  | \$36.00/sf (Gross) |
| SUITE 215  | 5,007  | \$36.00/sf (Gross) |