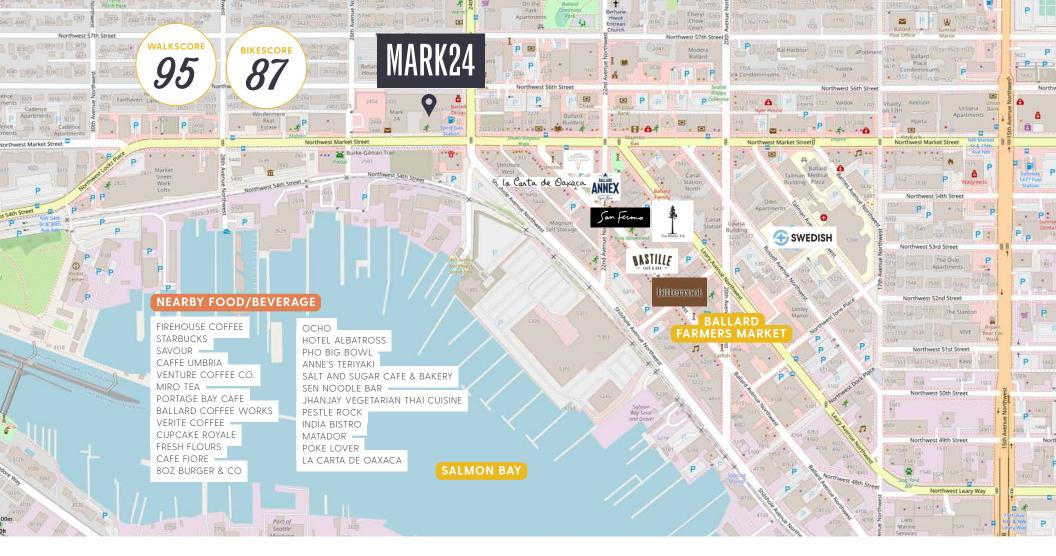

## Mark24 Ballard

| 2022 DEMOGRAPHICS     | 1 MILE    | 3 MILE    | 5 MILE    |
|-----------------------|-----------|-----------|-----------|
| Population            | 33,086    | 175,738   | 434,571   |
| Daytime Population    | 34,143    | 155,212   | 530,422   |
| Households            | 17,317    | 81,344    | 215,621   |
| Avg. Household Income | \$177,005 | \$192,586 | \$171,134 |