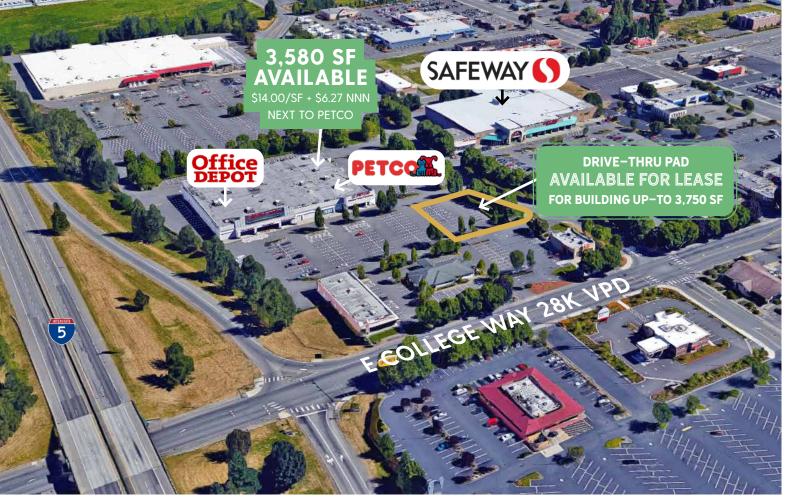

## Mt. Vernon Marketplace

119 E COLLEGE WAY | MT. VERNON, WA 98273

ALEX VLASKI

AARON BENNETT

## Property Highlights

- · Busy neighborhood center with excellent visibility and access
- · Site located immediately off I-5 College Way exit
- · Over 28,000 cars per day East College Way

| AVAILABLE           | SF    | RENT       | NNN    |
|---------------------|-------|------------|--------|
| SUITE C             | 3,580 | \$14.00    | \$6.27 |
| DRIVE-THRU PAD SITE | 3,750 | Negotiable |        |

## MT VERNON MARKETPLACE REGIONAL MAP