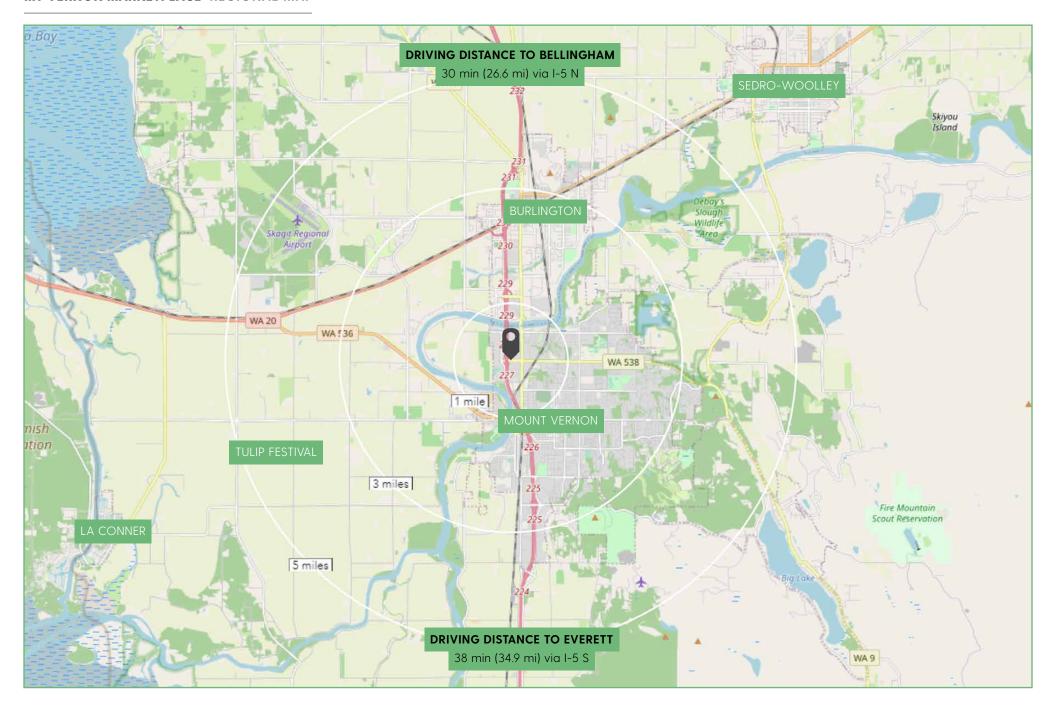

Over 28,000 cars per day East College Way

| AVAILABLE           | SF    | RENT       | NNN    |
|---------------------|-------|------------|--------|
| SUITE C             | 3,580 | \$14.00    | \$6.27 |
| DRIVE-THRU PAD SITE | 3,750 | Negotiable |        |



| 2022 DEMOGRAPHICS        | 1 MILE   | 3 MILE   | 5 MILE   |
|--------------------------|----------|----------|----------|
| POPULATION               | 5,192    | 46,390   | 58,574   |
| HOUSEHOLDS               | 2,068    | 17,059   | 21,492   |
| AVERAGE HOUSEHOLD INCOME | \$64,532 | \$86,296 | \$92,148 |
| DAYTIME EMPLOYEES        | 11,007   | 53,674   | 67,491   |











Average Household Income 3 Mile Radius



Total Daytime Population 3 Mile Radius



Attended College 3 Mile Radius

## MT VERNON MARKETPLACE REGIONAL MAP