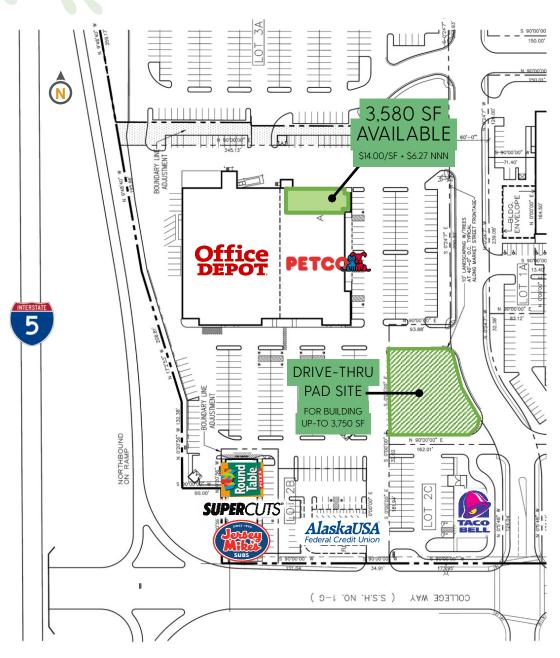

## Property Highlights

- · Busy neighborhood center with excellent visibility and access
- · Site located immediately off I-5 College Way exit
- · Over 28,000 cars per day East College Way

| AVAILABLE           | SF    | RENT       | NNN    |
|---------------------|-------|------------|--------|
| SUITE C             | 3,580 | \$14.00    | \$6.27 |
| DRIVE-THRU PAD SITE | 3,750 | Negotiable |        |