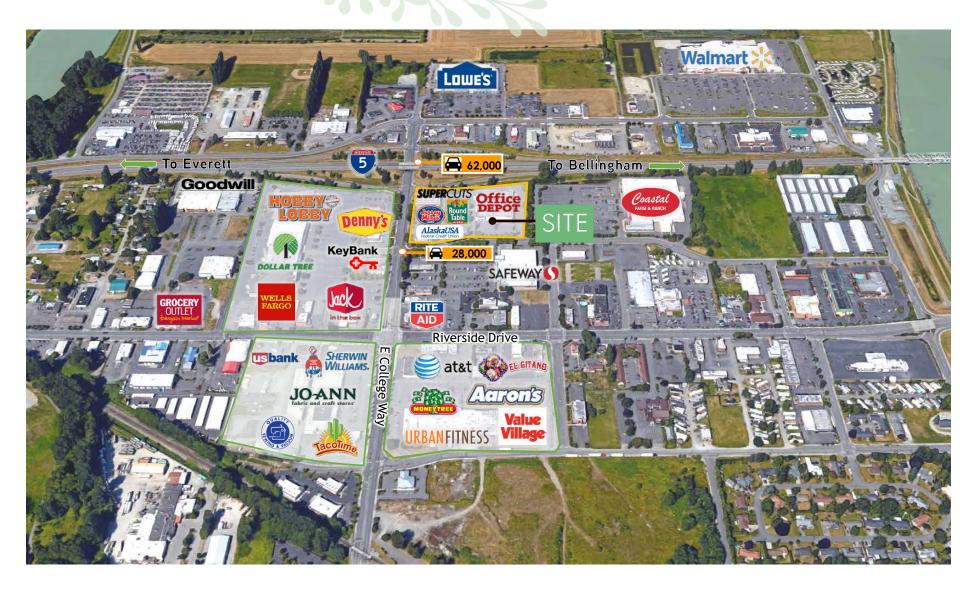

## Property Highlights

- · Busy neighborhood center with excellent visibility and access
- · Site located immediately off I-5 College Way exit
- · Over 28,000 cars per day East College Way

| AVAILABLE           | SF    | RENT       | NNN    |
|---------------------|-------|------------|--------|
| SUITE C             | 3,580 | \$14.00    | \$6.27 |
| DRIVE-THRU PAD SITE | 3,750 | Negotiable |        |