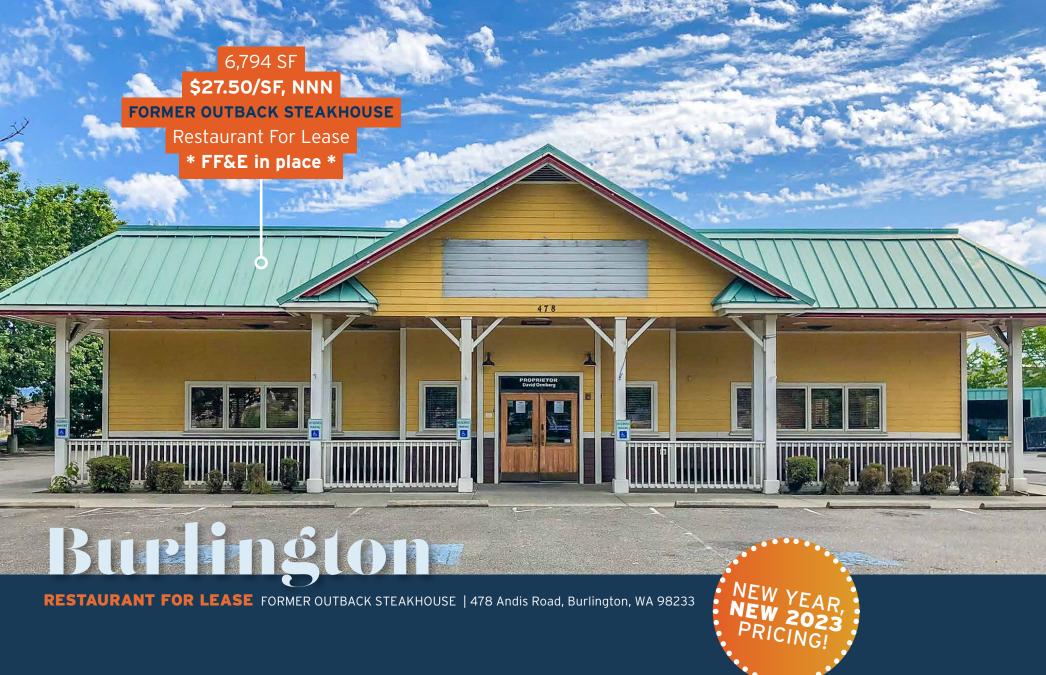

# Burlington Restaurant FORMER OUTBACK STEAKHOUSE | 478 ANDIS ROAD, BURLINGTON, WA 98233

6,794 SF

\$27.50/SF, NNN

Restaurant & Kitchen Equipment Available / Freeway Signage / Abundant Parking / Stand-Alone Building