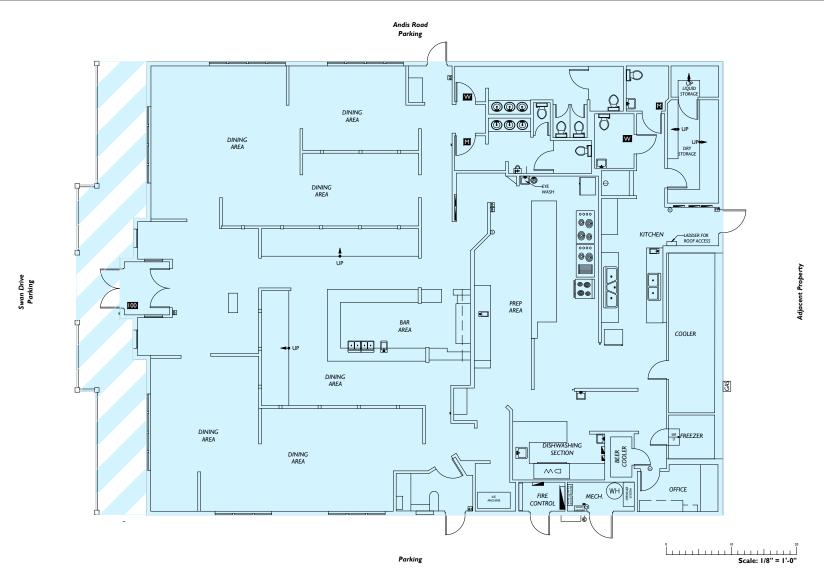

# Burlington Restaurant FORMER OUTBACK STEAKHOUSE | 478 ANDIS ROAD, BURLINGTON, WA 98233

6,794 SF

\$27.50/SF, NNN

Restaurant & Kitchen Equipment Available / Freeway Signage / Abundant Parking / Stand-Alone Building