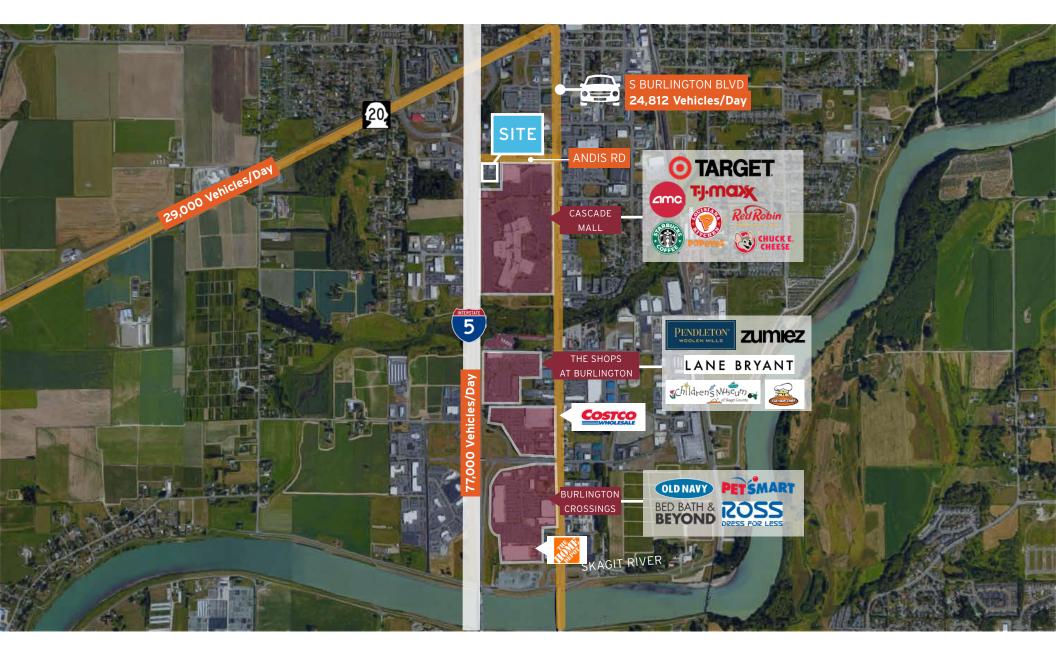

# Burlington Restaurant FORMER OUTBACK STEAKHOUSE | 478 ANDIS ROAD, BURLINGTON, WA 98233

6,794 SF

\$27.50/SF, NNN

Restaurant & Kitchen Equipment Available / Freeway Signage / Abundant Parking / Stand-Alone Building

## Burlington

Burlington is centrally located between Seattle and Vancouver, B.C. Burlington is the "hub" of commerce and industry in the Skagit Valley with more than 3,896 businesses within a 10 mile radius. Located at the busy intersection of Interstate 5 and State Route 20, Burlington's growing retail market is approaching \$1 billion in annual sales. Burlington is home to more than 43,292 jobs within a 10-mile radius. Major employment sectors in Burlington include retail, manufacturing, and government.