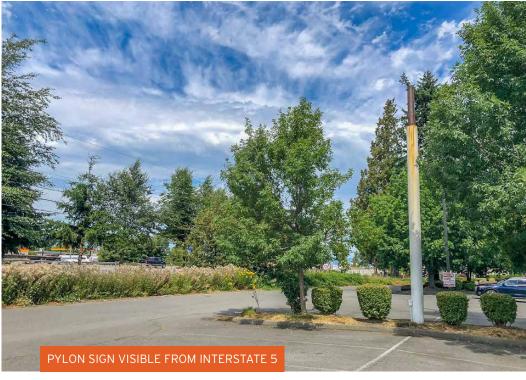

# Burlington Restaurant FORMER OUTBACK STEAKHOUSE | 478 ANDIS ROAD, BURLINGTON, WA 98233

6,794 SF

\$27.50/SF, NNN

Restaurant & Kitchen Equipment Available / Freeway Signage / Abundant Parking / Stand-Alone Building