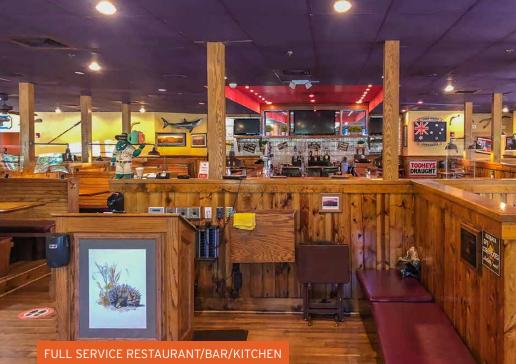

# Burlington Restaurant FORMER OUTBACK STEAKHOUSE | 478 ANDIS ROAD, BURLINGTON, WA 98233

6,794 SF

\$27.50/SF, NNN

Restaurant & Kitchen Equipment Available / Freeway Signage / Abundant Parking / Stand-Alone Building