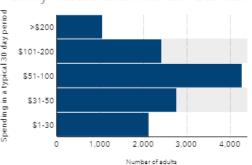

#### Family Restaurants Market Potential Annual Household Spending

\$2,869 \$461

Food & Drink on Trips Restaurants

Local Business Summary

2,309

Employees

@ 2022 Eari v1.6

25,973 Total