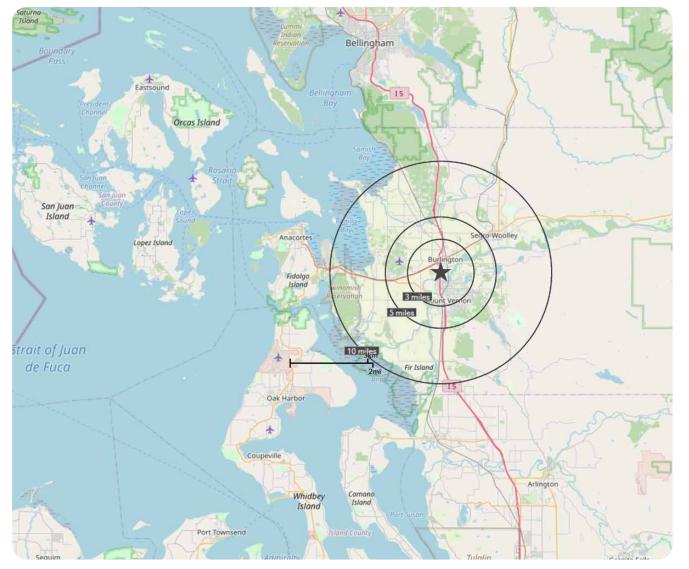

#### 2022 DEMOGRAPHICS

|                       | 3 MILES  | 5 MILES  | 10 MILES |
|-----------------------|----------|----------|----------|
| Population            | 38,897   | 60,730   | 94,135   |
| Daytime Population    | 45,097   | 66,576   | 96,794   |
| Households            | 13,883   | 22,025   | 34,958   |
| Avg. Household Income | \$71,687 | \$78,215 | \$80,572 |

## Burlington

Burlington is centrally located between Seattle and Vancouver, B.C. Burlington is the "hub" of commerce and industry in the Skagit Valley with more than 3,896 businesses within a 10 mile radius. Located at the busy intersection of Interstate 5 and State Route 20, Burlington's growing retail market is approaching \$1 billion in annual sales. Burlington is home to more than 43,292 jobs within a 10-mile radius. Major employment sectors in Burlington include retail, manufacturing, and government.