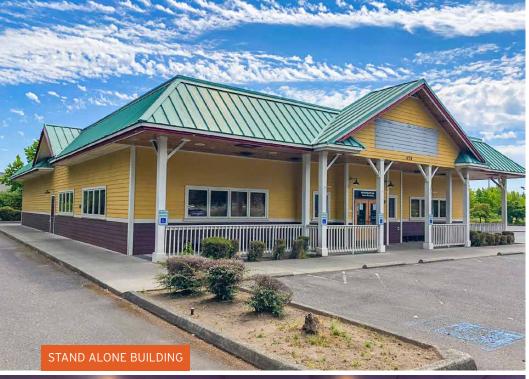

# Burlington Restaurant FORMER OUTBACK STEAKHOUSE | 478 ANDIS ROAD, BURLINGTON, WA 98233

6,794 SF

\$27.50/SF, NNN

Restaurant & Kitchen Equipment Available / Freeway Signage / Abundant Parking / Stand-Alone Building