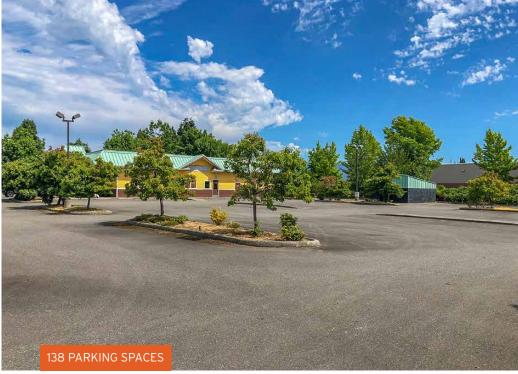

# Burlington Restaurant FORMER OUTBACK STEAKHOUSE | 478 ANDIS ROAD, BURLINGTON, WA 98233

6,794 SF

\$27.50/SF, NNN

Restaurant & Kitchen Equipment Available / Freeway Signage / Abundant Parking / Stand-Alone Building