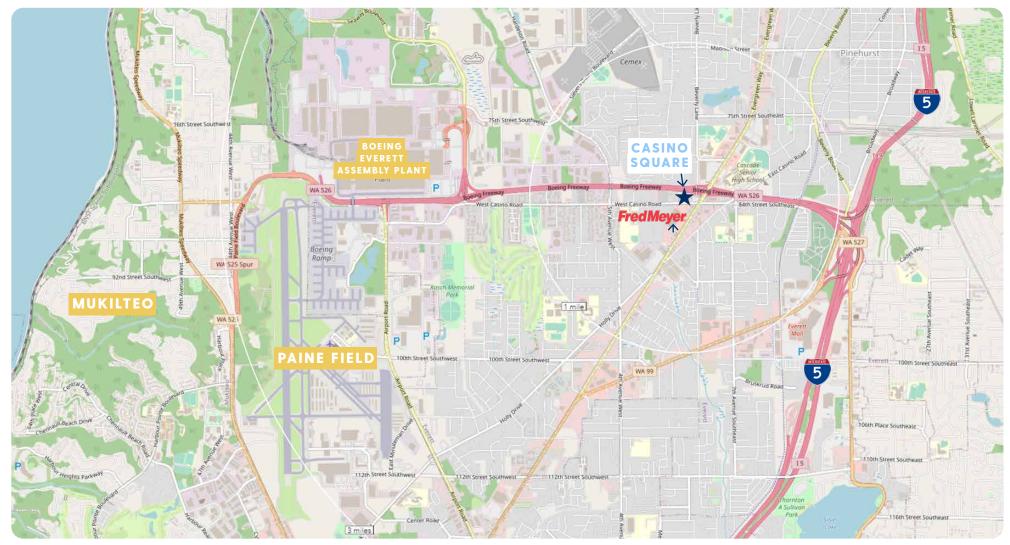

Located seven minutes from Boeing Everett Factory and Paine Field, this vibrant shopping center serves Mukilteo and Everett on East Casino Road with 17,869 vehicles/day.

#### Planned residential and commerical development in the area

Photo Credit: Everett Herald

Paine Field is one of the region's largest and busiest airports, and serves as home base for the Boeing Company's 747, 767, 777 and 787 aircraft production center.

Currently, Alaska Airlines, United Airlines, American Airlines, and Delta Air Lines fly out of Paine Field.

In January, 2022, Qatar Airways placed a \$34 billion deal with Boeing for up to 50 Boeing 777X freighters (built in Boein'gs Everett Plant) with delivery in 2027.