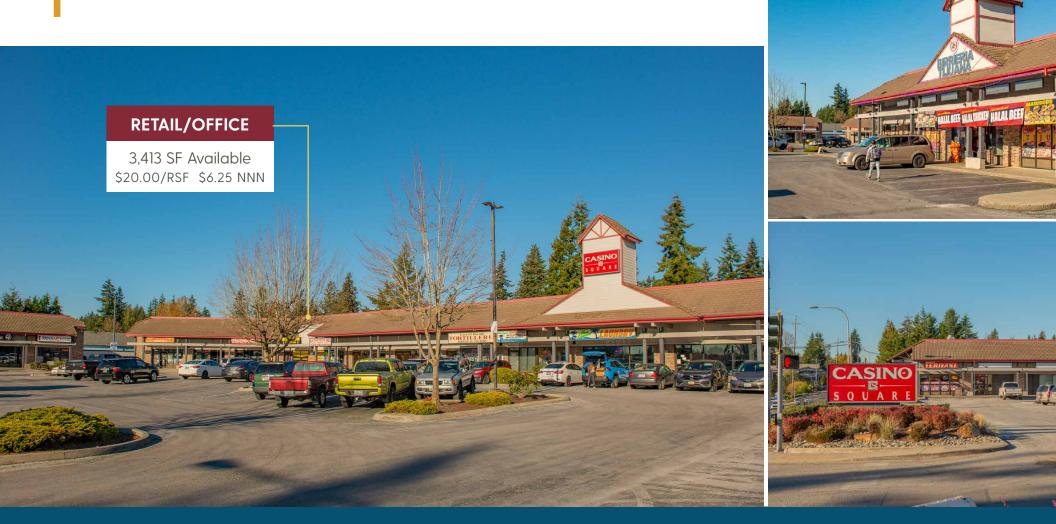

Located seven minutes from Boeing Everett Factory and Paine Field, this vibrant shopping center serves Mukilteo and Everett on East Casino Road with 17,869 vehicles/day.

# **CASINO SQUARE**

**EVERETT RETAIL FOR LEASE** 205 E Casino Rd, Everett, WA 98208 ALEX VLASKI 425.505.2700 alexv@jshproperties.com AARON BENNETT 206.859.4500 aaronb@jshproperties.com

JSH PROPERTIES, INC.

## CASINO SQUARE SITE MAP

SALES FLOOR

| _    |       |    |
|------|-------|----|
| - P/ | orki  | nσ |
|      | 11 14 | ۳g |

|      | TENANT                            | DCE   |
|------|-----------------------------------|-------|
| UNIT | TENANT                            | RSF   |
| 1    | Manna Teriyaki                    | 1,649 |
| 2/3  | AT&T                              | 1,422 |
| 4    | Salon De Belleza                  | 798   |
| 5A   | Addictive Ink Tattoo Studio       | 758   |
| 5B   | Panamex Notary Public             | 1,483 |
| 6    | Besserro Western Boots            | 2,223 |
| 7    | Everett Accident & Injury Clinic  | 1,806 |
| 8    | AVAILABLE                         | 3,413 |
| 9    | La Mixteca                        | 1,409 |
| 12   | El Dorado Tortillas               | 4,397 |
| 14   | Blue Lagoon Laundrymat            | 4,056 |
| 16   | Estafeta Everett Shipping Service | 2,710 |
| 17   | Ministerio Jesucrist              | 3,206 |
| 18   | Blue Bay Spa                      | 852   |
| 19   | Birrieria Tijuana                 | 7,460 |
|      |                                   |       |