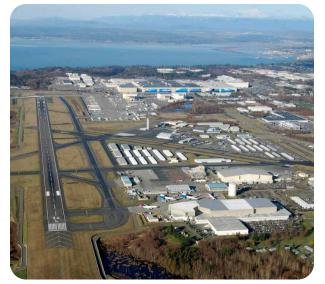

#### Planned residential and commerical development in the area

Photo Credit: Everett Herald

Paine Field is one of the region's largest and busiest airports, and serves as home base for the Boeing Company's 747, 767, 777 and 787 aircraft production center.

Currently, Alaska Airlines, United Airlines, American Airlines, and Delta Air Lines fly out of Paine Field.

In January, 2022, Qatar Airways placed a \$34 billion deal with Boeing for up to 50 Boeing 777X freighters (built in Boein'gs Everett Plant) with delivery in 2027.