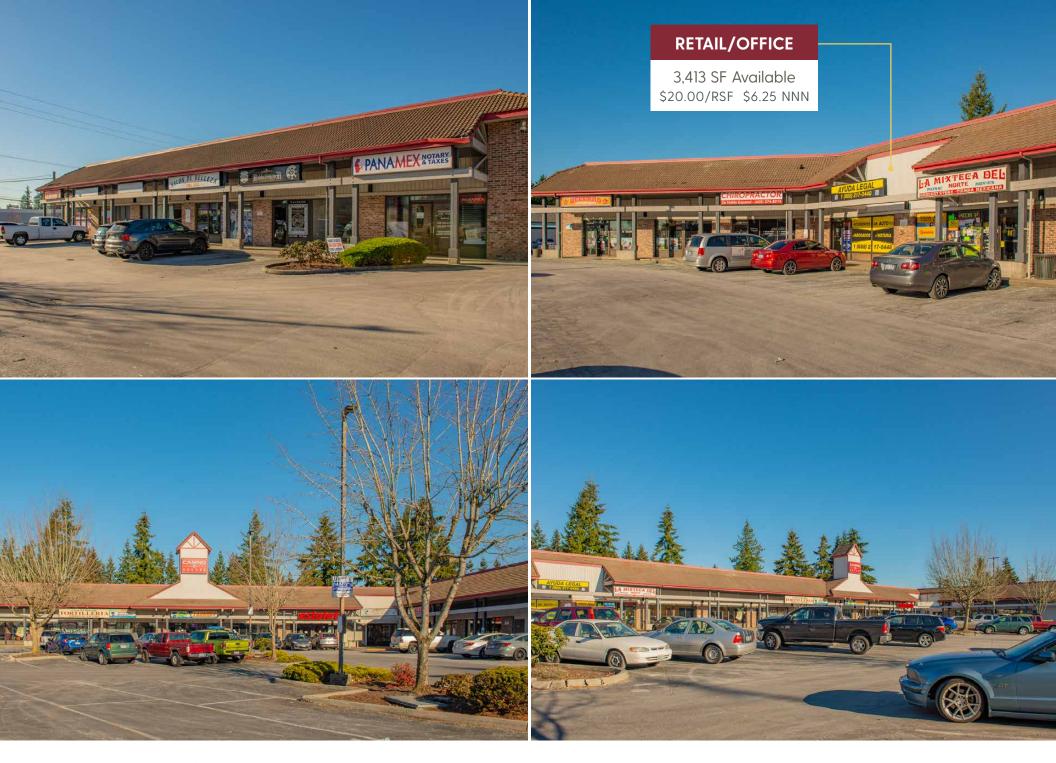

## CASINO SQUARE SITE MAP

SALES FLOOR

| _    |       |    |
|------|-------|----|
| - P/ | orki  | nσ |
|      | 11 14 | ۳g |

|      | TENANT                            | DCE   |
|------|-----------------------------------|-------|
| UNIT | TENANT                            | RSF   |
| 1    | Manna Teriyaki                    | 1,649 |
| 2/3  | AT&T                              | 1,422 |
| 4    | Salon De Belleza                  | 798   |
| 5A   | Addictive Ink Tattoo Studio       | 758   |
| 5B   | Panamex Notary Public             | 1,483 |
| 6    | Besserro Western Boots            | 2,223 |
| 7    | Everett Accident & Injury Clinic  | 1,806 |
| 8    | AVAILABLE                         | 3,413 |
| 9    | La Mixteca                        | 1,409 |
| 12   | El Dorado Tortillas               | 4,397 |
| 14   | Blue Lagoon Laundrymat            | 4,056 |
| 16   | Estafeta Everett Shipping Service | 2,710 |
| 17   | Ministerio Jesucrist              | 3,206 |
| 18   | Blue Bay Spa                      | 852   |
| 19   | Birrieria Tijuana                 | 7,460 |
|      |                                   |       |