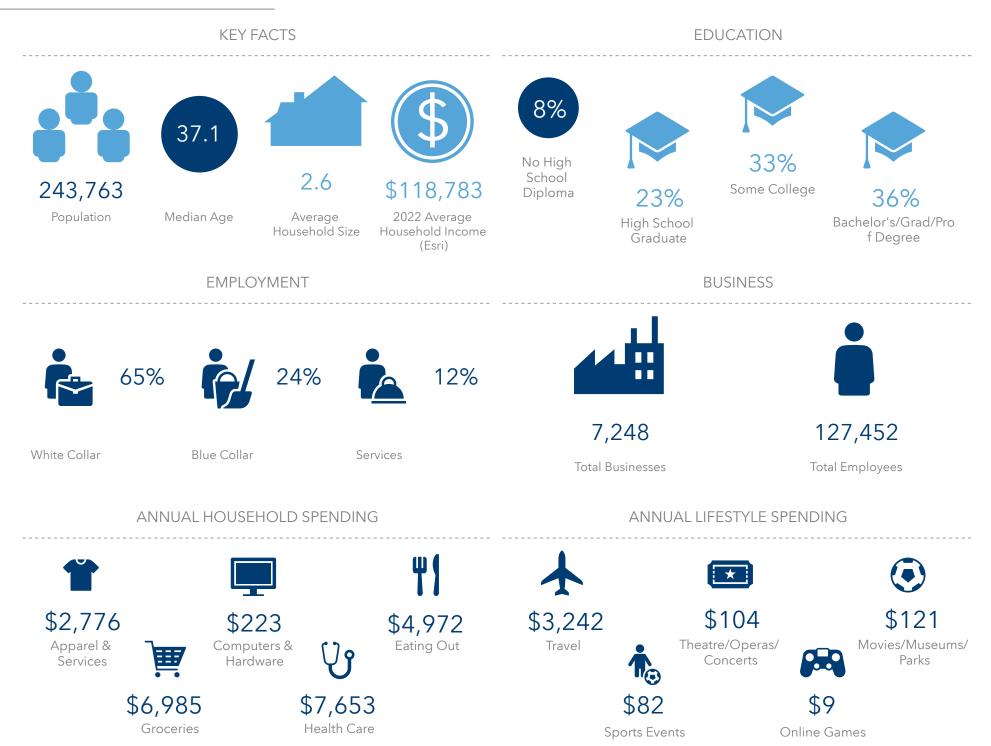

Located seven minutes from Boeing Everett Factory and Paine Field, this vibrant shopping center serves Mukilteo and Everett on East Casino Road with 17,869 vehicles/day.