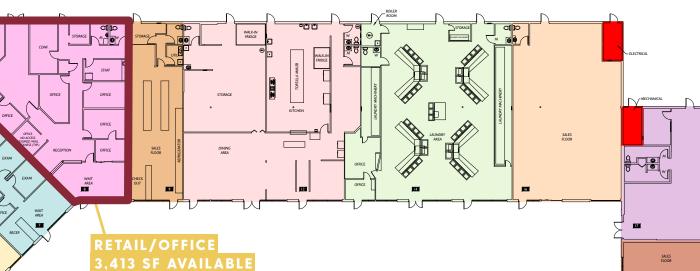

## CASINO SQUARE SITE MAP

SALES FLOOR

| _    |       |    |
|------|-------|----|
| - P/ | orki  | nσ |
|      | 11 14 | ۳g |

|      | TENANT                            | DCE   |
|------|-----------------------------------|-------|
| UNIT | TENANT                            | RSF   |
| 1    | Manna Teriyaki                    | 1,649 |
| 2/3  | AT&T                              | 1,422 |
| 4    | Salon De Belleza                  | 798   |
| 5A   | Addictive Ink Tattoo Studio       | 758   |
| 5B   | Panamex Notary Public             | 1,483 |
| 6    | Besserro Western Boots            | 2,223 |
| 7    | Everett Accident & Injury Clinic  | 1,806 |
| 8    | AVAILABLE                         | 3,413 |
| 9    | La Mixteca                        | 1,409 |
| 12   | El Dorado Tortillas               | 4,397 |
| 14   | Blue Lagoon Laundrymat            | 4,056 |
| 16   | Estafeta Everett Shipping Service | 2,710 |
| 17   | Ministerio Jesucrist              | 3,206 |
| 18   | Blue Bay Spa                      | 852   |
| 19   | Birrieria Tijuana                 | 7,460 |
|      |                                   |       |