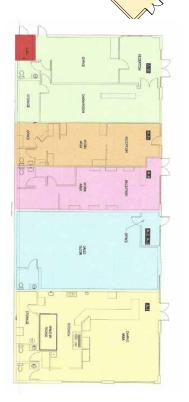

## CASINO SQUARE SITE MAP

SALES FLOOR

| _    |       |    |
|------|-------|----|
| - P/ | orki  | nσ |
|      | 11 14 | ۳g |

|      | TENANT                            | DCE   |
|------|-----------------------------------|-------|
| UNIT | TENANT                            | RSF   |
| 1    | Manna Teriyaki                    | 1,649 |
| 2/3  | AT&T                              | 1,422 |
| 4    | Salon De Belleza                  | 798   |
| 5A   | Addictive Ink Tattoo Studio       | 758   |
| 5B   | Panamex Notary Public             | 1,483 |
| 6    | Besserro Western Boots            | 2,223 |
| 7    | Everett Accident & Injury Clinic  | 1,806 |
| 8    | AVAILABLE                         | 3,413 |
| 9    | La Mixteca                        | 1,409 |
| 12   | El Dorado Tortillas               | 4,397 |
| 14   | Blue Lagoon Laundrymat            | 4,056 |
| 16   | Estafeta Everett Shipping Service | 2,710 |
| 17   | Ministerio Jesucrist              | 3,206 |
| 18   | Blue Bay Spa                      | 852   |
| 19   | Birrieria Tijuana                 | 7,460 |
|      |                                   |       |