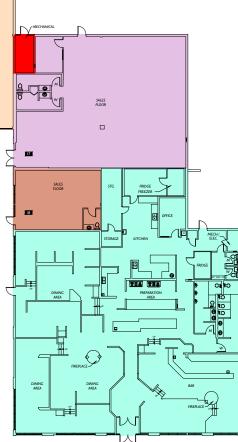

## CASINO SQUARE SITE MAP

SALES FLOOR

| _    |       |    |
|------|-------|----|
| - P/ | orki  | nσ |
|      | 11 14 | ۳g |

|      | TENANT                            | DCE   |
|------|-----------------------------------|-------|
| UNIT | TENANT                            | RSF   |
| 1    | Manna Teriyaki                    | 1,649 |
| 2/3  | AT&T                              | 1,422 |
| 4    | Salon De Belleza                  | 798   |
| 5A   | Addictive Ink Tattoo Studio       | 758   |
| 5B   | Panamex Notary Public             | 1,483 |
| 6    | Besserro Western Boots            | 2,223 |
| 7    | Everett Accident & Injury Clinic  | 1,806 |
| 8    | AVAILABLE                         | 3,413 |
| 9    | La Mixteca                        | 1,409 |
| 12   | El Dorado Tortillas               | 4,397 |
| 14   | Blue Lagoon Laundrymat            | 4,056 |
| 16   | Estafeta Everett Shipping Service | 2,710 |
| 17   | Ministerio Jesucrist              | 3,206 |
| 18   | Blue Bay Spa                      | 852   |
| 19   | Birrieria Tijuana                 | 7,460 |
|      |                                   |       |