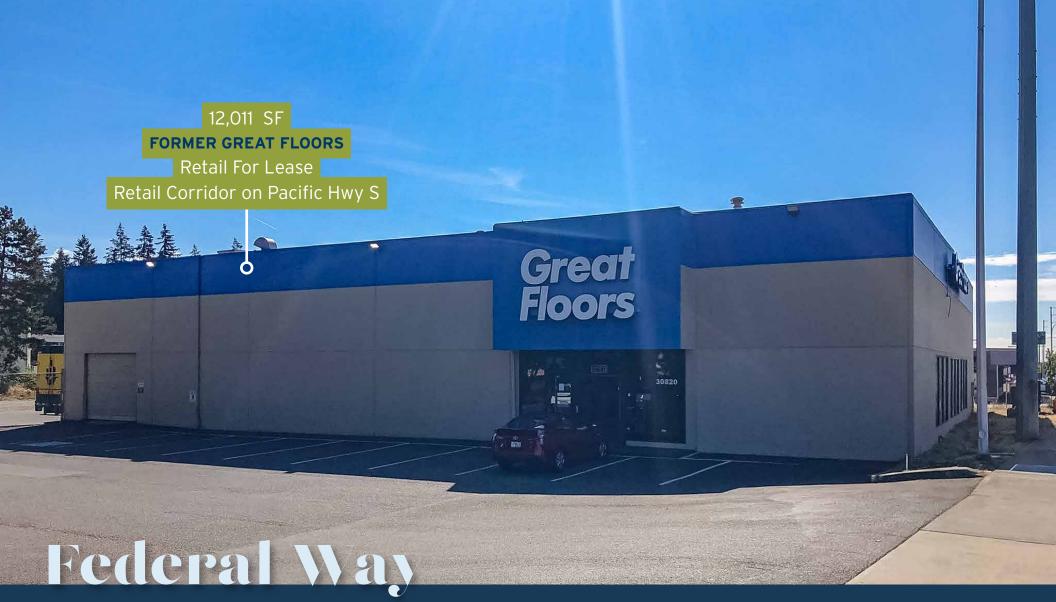

## RETAIL FOR LEASE FORMER GREAT FLOORS

30820 Pacific Highway S, Federal Way, WA 98003

For leasing information contact

CHAD WALDBAUM, ccim 425.531.7098 chadw@jshproperties.com STEVE OLSEN
425. 283.5465
steveo@ishproperties.con

23,160 Vehicles per Day Pacific Hwy S WA 99/509

Site is located on the retail corridor of Pacific Hwy South, adjacent to Federal Way's largest retail shopping centers: Sea-Tac Village, Pavilions Center, Celebration Center and The Commons at Federal Way.

| RSF       | ASKING RENT     | COMMENTS                                                                                                 |
|-----------|-----------------|----------------------------------------------------------------------------------------------------------|
| 12,011 SF | \$23.00/SF, NNN | 11,376 SF warehouse / 635 SF office<br>Located along retail corridor on Pacific Hwy South<br>Fenced Yard |