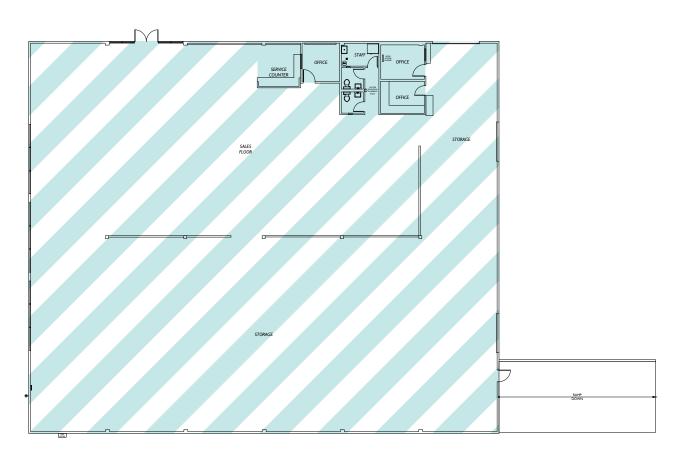

| RSF       | ASKING RENT     | COMMENTS                                                                                                 |
|-----------|-----------------|----------------------------------------------------------------------------------------------------------|
| 12,011 SF | \$23.00/SF, NNN | 11,376 SF warehouse / 635 SF office<br>Located along retail corridor on Pacific Hwy South<br>Fenced Yard |