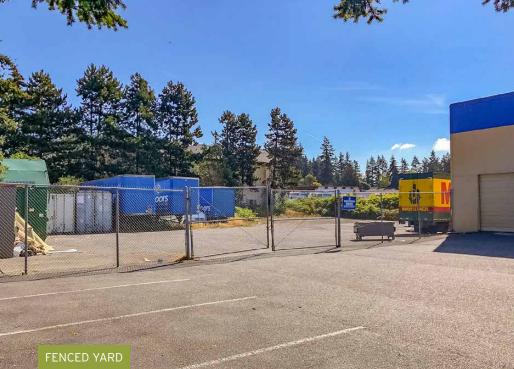

| RSF       | ASKING RENT     | COMMENTS                                                                                                 |
|-----------|-----------------|----------------------------------------------------------------------------------------------------------|
| 12,011 SF | \$23.00/SF, NNN | 11,376 SF warehouse / 635 SF office<br>Located along retail corridor on Pacific Hwy South<br>Fenced Yard |