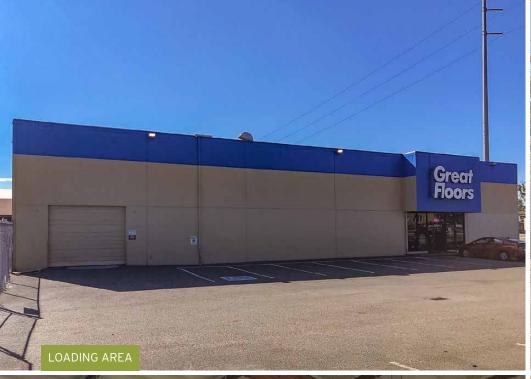

| RSF       | ASKING RENT     | COMMENTS                                                                                                 |
|-----------|-----------------|----------------------------------------------------------------------------------------------------------|
| 12,011 SF | \$23.00/SF, NNN | 11,376 SF warehouse / 635 SF office<br>Located along retail corridor on Pacific Hwy South<br>Fenced Yard |