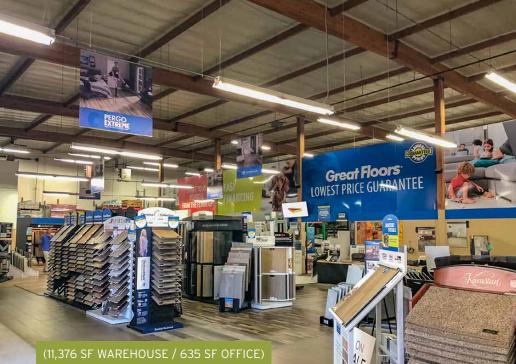

| RSF       | ASKING RENT     | COMMENTS                                                                                                 |
|-----------|-----------------|----------------------------------------------------------------------------------------------------------|
| 12,011 SF | \$23.00/SF, NNN | 11,376 SF warehouse / 635 SF office<br>Located along retail corridor on Pacific Hwy South<br>Fenced Yard |