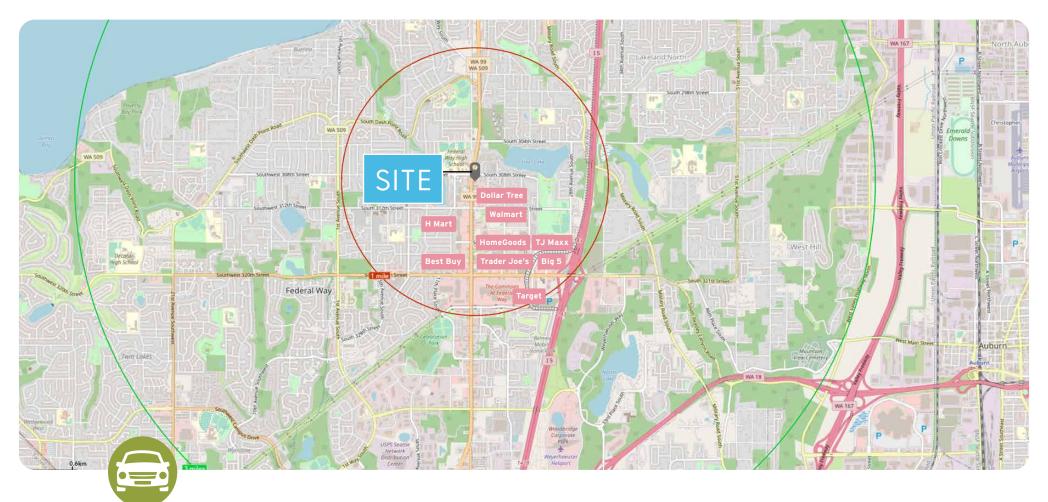

23,160 Vehicles per Day Pacific Hwy S WA 99/509

Site is located on the retail corridor of Pacific Hwy South, adjacent to Federal Way's largest retail shopping centers: Sea-Tac Village, Pavilions Center, Celebration Center and The Commons at Federal Way.