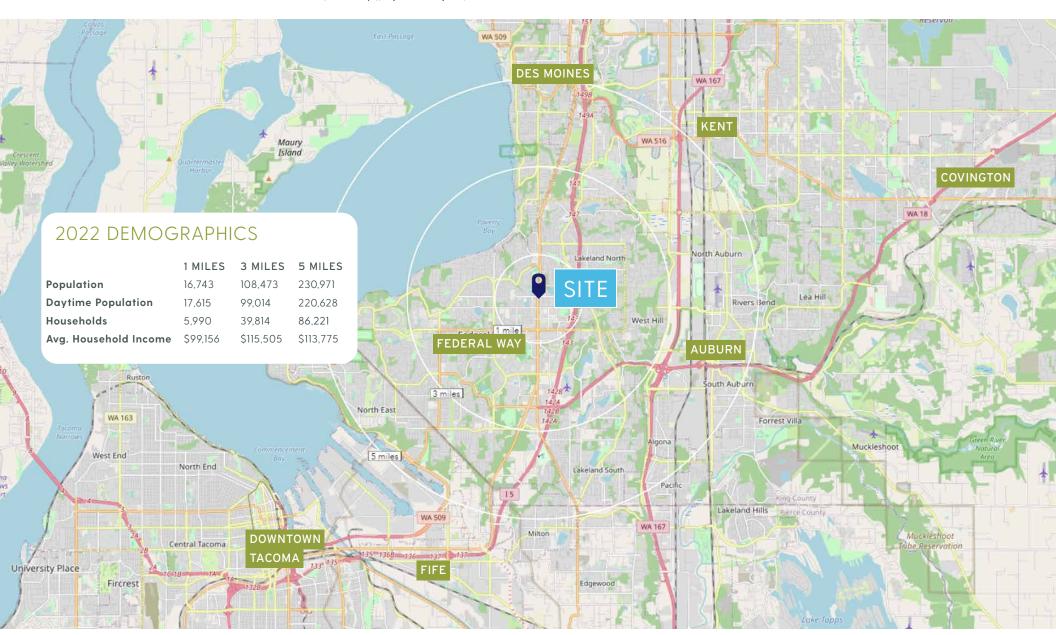

## Federal Way

Federal Way boasts a growing population of approximately 100,000 people within the city limits and over 200,000 within a five-mile primary market area. While residing in a region of 3.5 million. Ethnic and cultural diversity are prominent in Federal Way, with up to one-third of the city's residents being of Asian-American, African-American or Hispanic-American background. Currently, Federal Way is the 9th largest city in Washington State. Federal Way's population is young with over 50 percent of the population below 34 years of age. (Source: https://cityoffederalway.com)