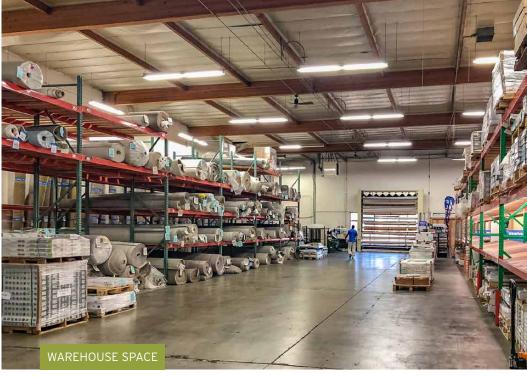

| RSF       | ASKING RENT     | COMMENTS                                                                                                 |
|-----------|-----------------|----------------------------------------------------------------------------------------------------------|
| 12,011 SF | \$23.00/SF, NNN | 11,376 SF warehouse / 635 SF office<br>Located along retail corridor on Pacific Hwy South<br>Fenced Yard |