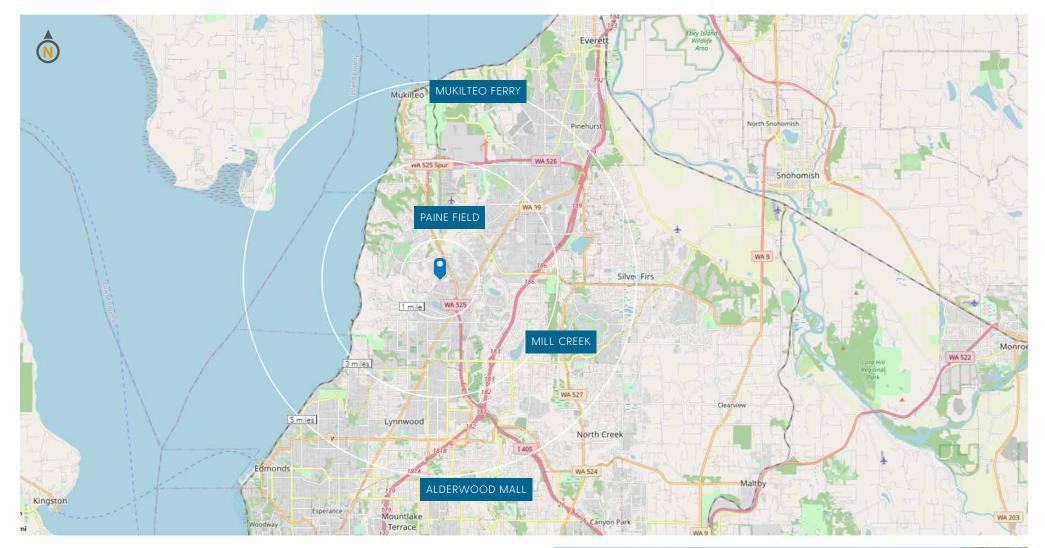

## CLASS A OFFICE SPACE AVAILABLE FOR LEASE

-

One mile from Paine Field and easy access to I-5 and I-405 via Hwy 525.

7325 166TH AVENUE NE, SUITE F-260| REDMOND, WA 9805 425.455.0500 | www.jshproperties.com

## Corbett Building Highlights

- · Class A two-story office building
- Located minutes from Paine Field Airport and Harbour Pointe in Mukilteo
- Easy access to both I-5 and I405 via Hwy 525
- 5 minute drive to Alderwood Mall, Boeing and the Whidbey Island Ferry