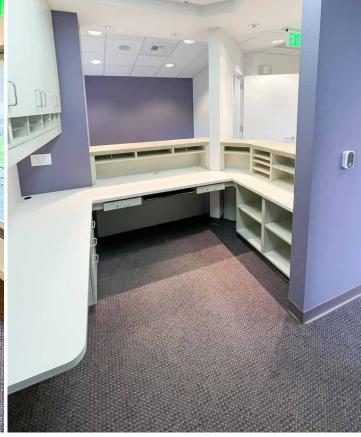

## Suite D20 Available

- » 1,307 SF Fully built out dental office with four patient areas
- » Reception waiting room, work space, and modern restroom
- » Located close to Plaza entrance and directory in Building D
- » Free parking
- » Property near Totem Lake Village and EvergreenHealth Medical Center