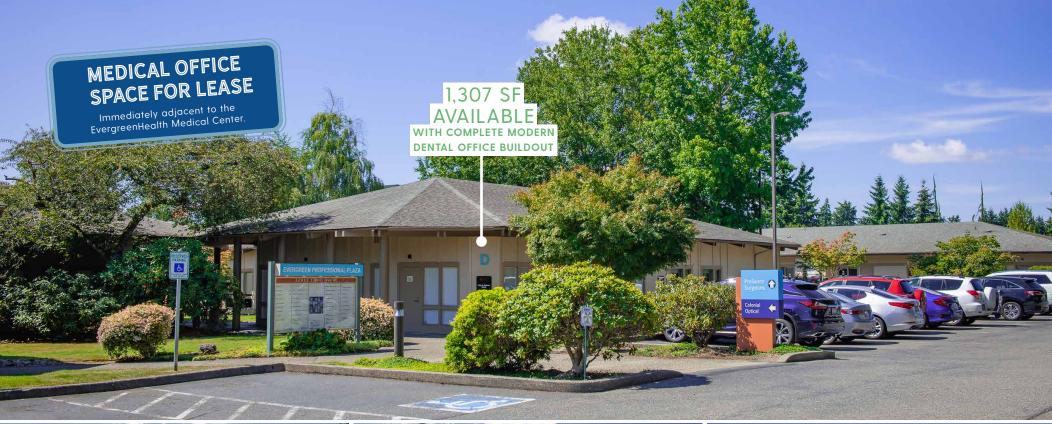

## Suite D20 Available

- » 1,307 SF Fully built out dental office with four patient areas
- » Reception waiting room, work space, and modern restroom
- » Located close to Plaza entrance and directory in Building D
- » Free parking
- » Property near Totem Lake Village and EvergreenHealth Medical Center

| AVAILABLE | SF       | ASKING RENT      | COMMENTS                      |
|-----------|----------|------------------|-------------------------------|
| SUITE A60 | 1,235 SF | \$28.00/SF + NNN | Former dental space           |
| SUITE D20 | 1,307 SF | \$28.00/SF + NNN | Modern Dental Office Buildout |