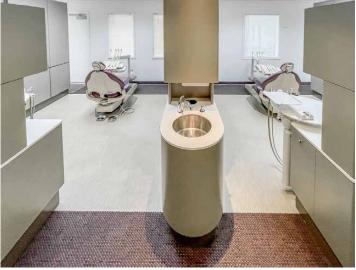

## Suite D20 Available

- » 1,307 SF Fully built out dental office with four patient areas
- » Reception waiting room, work space, and modern restroom
- » Located close to Plaza entrance and directory in Building D
- » Free parking
- » Property near Totem Lake Village and EvergreenHealth Medical Center