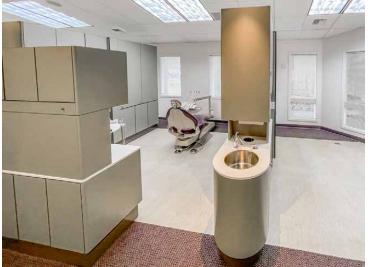

## Suite D20 Available

- » 1,307 SF Fully built out dental office with four patient areas
- » Reception waiting room, work space, and modern restroom
- » Located close to Plaza entrance and directory in Building D
- » Free parking
- » Property near Totem Lake Village and EvergreenHealth Medical Center