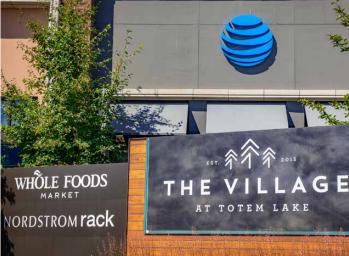

## Property Highlights

- » Located in Totem Lake in Kirkland, just off 1-405
- » Immediately adjacent to the EvergreenHealth Medical Center
- » Located in Kirkland's densely populated medical market
- » Neighbors to The Village at Totem Lake, anchored by Whole Foods
- » Eight buildings, consisting of 75,807 SF, built in 1972 and 2003