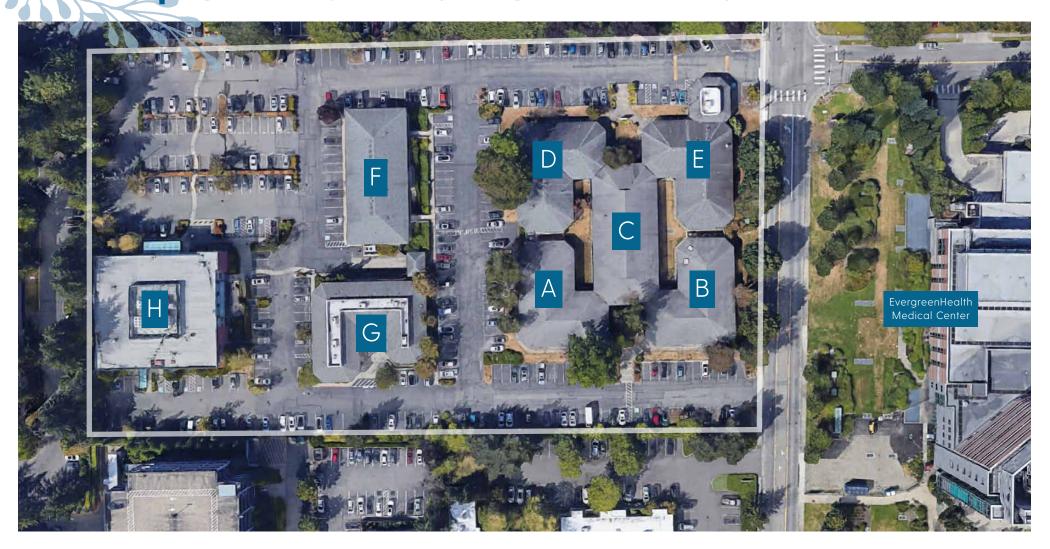

## Property Highlights

- » Located in Totem Lake in Kirkland, just off 1-405
- » Immediately adjacent to the EvergreenHealth Medical Center
- » Located in Kirkland's densely populated medical market
- » Neighbors to The Village at Totem Lake, anchored by Whole Foods
- » Eight buildings, consisting of 75,807 SF, built in 1972 and 2003

| AVAILABLE | SF       | ASKING RENT      | COMMENTS                      |
|-----------|----------|------------------|-------------------------------|
| SUITE A60 | 1,235 SF | \$28.00/SF + NNN | Former dental space           |
| SUITE D20 | 1,307 SF | \$28.00/SF + NNN | Modern Dental Office Buildout |