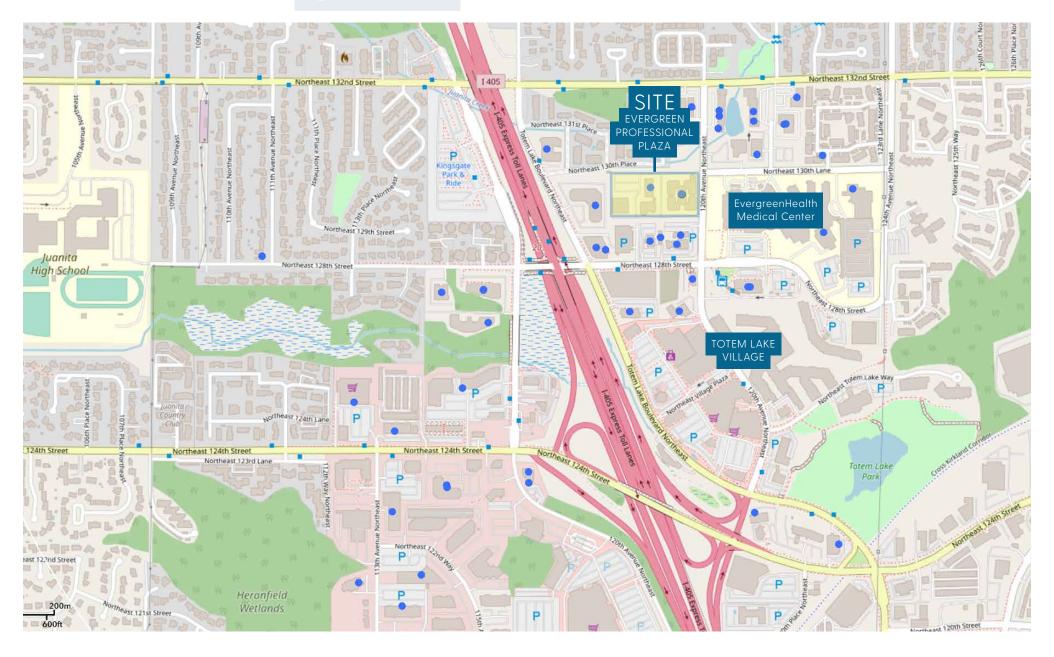

## Property Highlights

- » Located in Totem Lake in Kirkland, just off 1-405
- » Immediately adjacent to the EvergreenHealth Medical Center
- » Located in Kirkland's densely populated medical market
- » Neighbors to The Village at Totem Lake, anchored by Whole Foods
- » Eight buildings, consisting of 75,807 SF, built in 1972 and 2003

Strong lineup of regional medical professionals with excellent visibility and access.

Superb location adjacent to Evergreen Hospital and Totem Lake Village