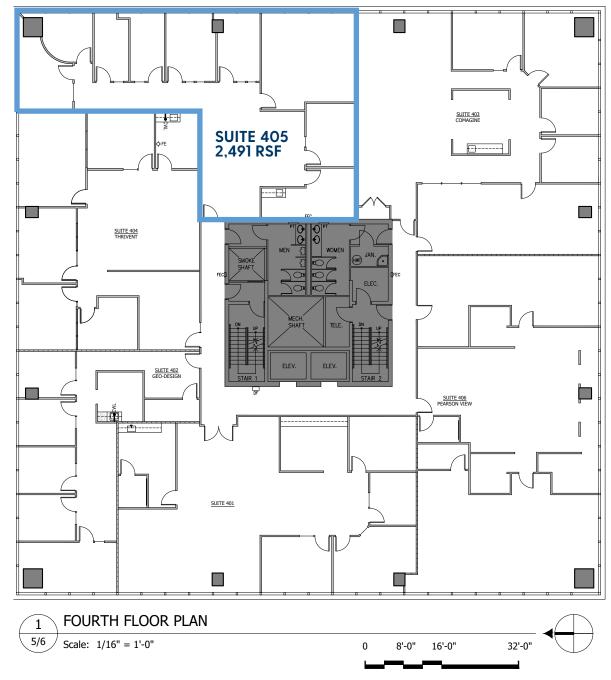

## NORTHWAY WEST | 4th Floor

| 4TH FLOOR | RSF   | GROSS RENT         |
|-----------|-------|--------------------|
| SUITE 405 | 2,491 | \$36.00/sf (Gross) |