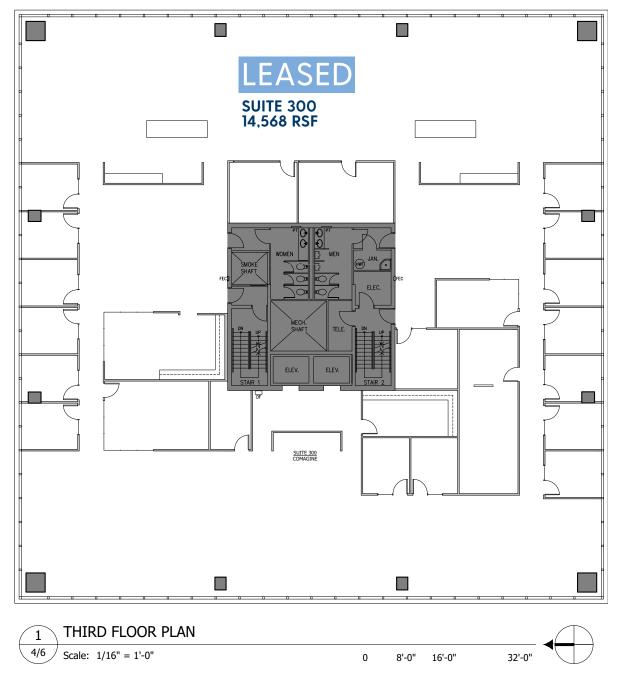

#### NORTHWAY WEST | 3rd Floor

| 3RD FLOOR | RSF    | GROSS RENT         |
|-----------|--------|--------------------|
| LEASED    | 14,568 | \$36.00/sf (Gross) |