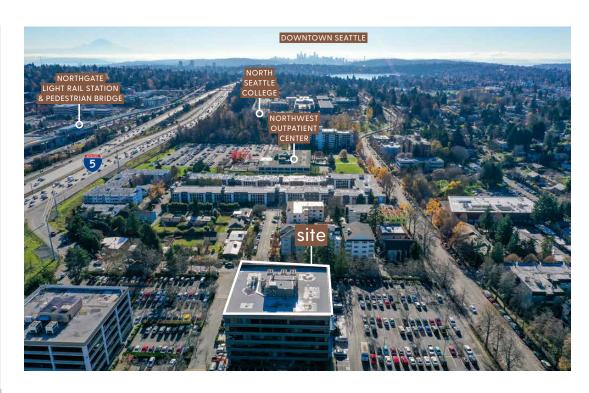

#### 10700 MERIDIAN AVE N SEATTLE. WA. 98133

- » Sweeping mountain and Puget Sound views
- » Class A office building with easy access to I-5.
- » Within a few blocks of the new Northgate Pedestrian/Bike Bridge over Interstate 5 (I-5) providing easy walking access to Northgate mall, restaurants, Kraken Community Iceplex, and the Northgate light rail station
- » Ample parking
- » Walk score (72) very walkable
- » Minutes from UW Medicine/Northwest Hospital

Photo Credit: North Seattle College

The Northgate neighborhood is a major residential and employment destination that continues to grow. With the completion of Sound Transit's Link light rail station and the John Lewis Memorial Bicycle/Pedestrian Bridge in 2021, the neighborhood is poised to become one of the region's most active transit hubs.

The Northgate Ped/Bike Bridge improves access to communities, thriving job and retail market, services, and opportunities on the east and west sides of I-5 in Northgate and Licton Springs. The new bridge spans roughly 1,900 feet over I-5, landing at North Seattle College on the west side and at 1st Ave NE and NE 100th St, near the Link Light Rail station, on the east side.

- » Located near Northgate Mall Redevelopment
- » A few blocks north of the new Northgate Pedestrian/Bike Bridge connecting to Northgate Mall and Northgate Light Rail Station
- » Adjacent to I-5 freeway for easy access into and out of Northgate
- Link Light Rail Station opened this year
- » NHL Practice Facility, Kraken Iceplex, is opened at Northgate Mall with seating for over 1,000 spectators
- » Located within walking distance of UW Medicine Northwest Hospital and Northwest Outpatient Center