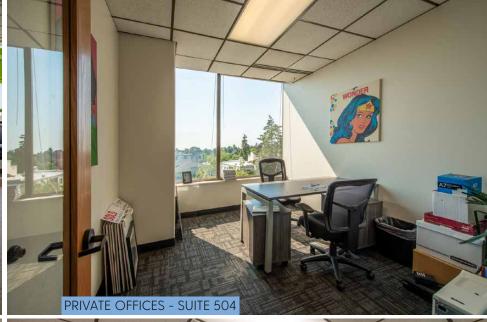

#### NORTHWAY WEST | Fifth Floor

| 5TH FLOOR | RSF   | GROSS RENT         |
|-----------|-------|--------------------|
| SUITE 500 | 1,293 | \$36.00/sf (Gross) |
| SUITE 501 | 1,205 | \$36.00/sf (Gross) |
| SUITE 503 | 1,942 | \$36.00/sf (Gross) |
| SUITE 504 | 6,220 | \$36.00/sf (Gross) |