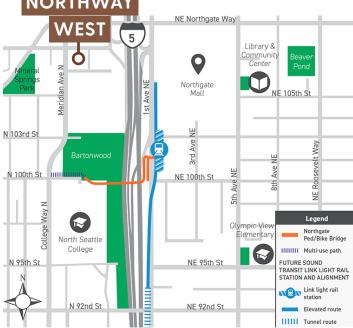

#### 10700 MERIDIAN AVE N SEATTLE. WA. 98133

- » Sweeping mountain and Puget Sound views
- » Class A office building with easy access to I-5.
- » Within a few blocks of the new Northgate Pedestrian/Bike Bridge over Interstate 5 (I-5) providing easy walking access to Northgate mall, restaurants, Kraken Community Iceplex, and the Northgate light rail station
- » Ample parking
- » Walk score (72) very walkable
- » Minutes from UW Medicine/Northwest Hospital

Photo Credit: North Seattle College

The Northgate neighborhood is a major residential and employment destination that continues to grow. With the completion of Sound Transit's Link light rail station and the John Lewis Memorial Bicycle/Pedestrian Bridge in 2021, the neighborhood is poised to become one of the region's most active transit hubs.

The Northgate Ped/Bike Bridge improves access to communities, thriving job and retail market, services, and opportunities on the east and west sides of I-5 in Northgate and Licton Springs. The new bridge spans roughly 1,900 feet over I-5, landing at North Seattle College on the west side and at 1st Ave NE and NE 100th St, near the Link Light Rail station, on the east side.