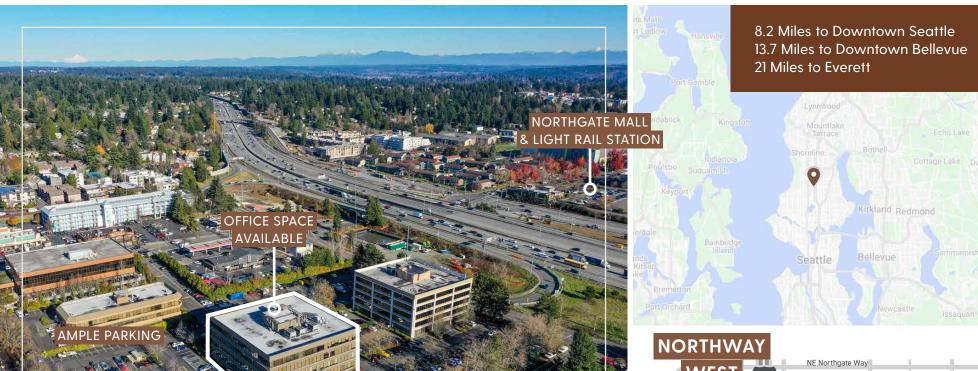

#### 10700 MERIDIAN AVE N SEATTLE. WA. 98133

- » Sweeping mountain and Puget Sound views
- » Class A office building with easy access to I-5.
- » Within a few blocks of the new Northgate Pedestrian/Bike Bridge over Interstate 5 (I-5) providing easy walking access to Northgate mall, restaurants, Kraken Community Iceplex, and the Northgate light rail station
- » Ample parking
- » Walk score (72) very walkable
- » Minutes from UW Medicine/Northwest Hospital

Photo Credit: North Seattle College

The Northgate neighborhood is a major residential and employment destination that continues to grow. With the completion of Sound Transit's Link light rail station and the John Lewis Memorial Bicycle/Pedestrian Bridge in 2021, the neighborhood is poised to become one of the region's most active transit hubs.

The Northgate Ped/Bike Bridge improves access to communities, thriving job and retail market, services, and opportunities on the east and west sides of I-5 in Northgate and Licton Springs. The new bridge spans roughly 1,900 feet over I-5, landing at North Seattle College on the west side and at 1st Ave NE and NE 100th St, near the Link Light Rail station, on the east side.

- » Located near Northgate Mall Redevelopment
- » A few blocks north of the new Northgate Pedestrian/Bike Bridge connecting to Northgate Mall and Northgate Light Rail Station
- » Adjacent to I-5 freeway for easy access into and out of Northgate
- Link Light Rail Station opened this year
- » NHL Practice Facility, Kraken Iceplex, is opened at Northgate Mall with seating for over 1,000 spectators
- » Located within walking distance of UW Medicine Northwest Hospital and Northwest Outpatient Center