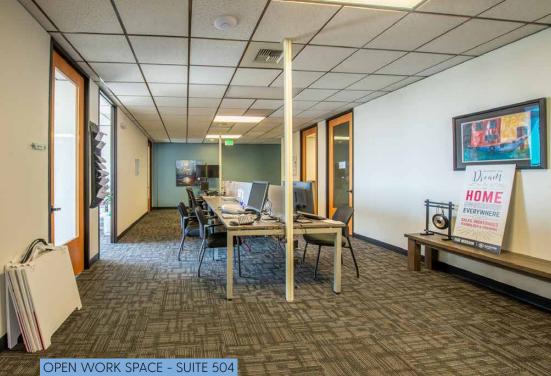

#### NORTHWAY WEST | Fifth Floor

| 5TH FLOOR | RSF   | GROSS RENT         |
|-----------|-------|--------------------|
| SUITE 500 | 1,293 | \$36.00/sf (Gross) |
| SUITE 501 | 1,205 | \$36.00/sf (Gross) |
| SUITE 503 | 1,942 | \$36.00/sf (Gross) |
| SUITE 504 | 6,220 | \$36.00/sf (Gross) |