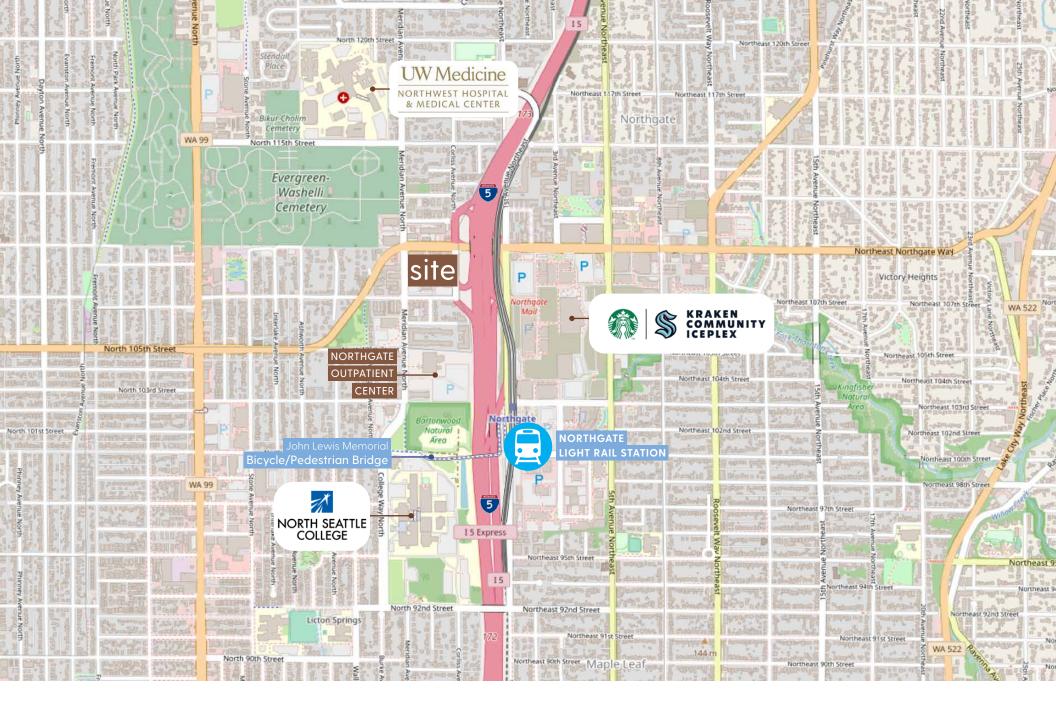

#### 10700 MERIDIAN AVE N SEATTLE. WA. 98133

- » Sweeping mountain and Puget Sound views
- » Class A office building with easy access to I-5.
- » Within a few blocks of the new Northgate Pedestrian/Bike Bridge over Interstate 5 (I-5) providing easy walking access to Northgate mall, restaurants, Kraken Community Iceplex, and the Northgate light rail station
- » Ample parking
- » Walk score (72) very walkable
- » Minutes from UW Medicine/Northwest Hospital

- » Located near Northgate Mall Redevelopment
- » A few blocks north of the new Northgate Pedestrian/Bike Bridge connecting to Northgate Mall and Northgate Light Rail Station
- » Adjacent to I-5 freeway for easy access into and out of Northgate
- Link Light Rail Station opened this year
- » NHL Practice Facility, Kraken Iceplex, is opened at Northgate Mall with seating for over 1,000 spectators
- » Located within walking distance of UW Medicine Northwest Hospital and Northwest Outpatient Center