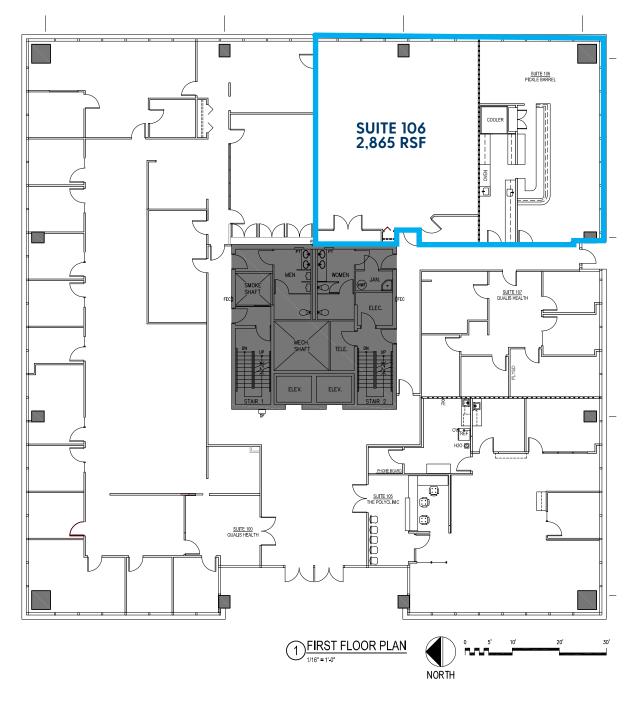

## NORTHWAY WEST | 1st Floor

| 1ST FLOOR | RSF   | GROSS RENT         |         |
|-----------|-------|--------------------|---------|
| SUITE 106 | 2,865 | \$36.00/sf (Gross) | Kitchen |