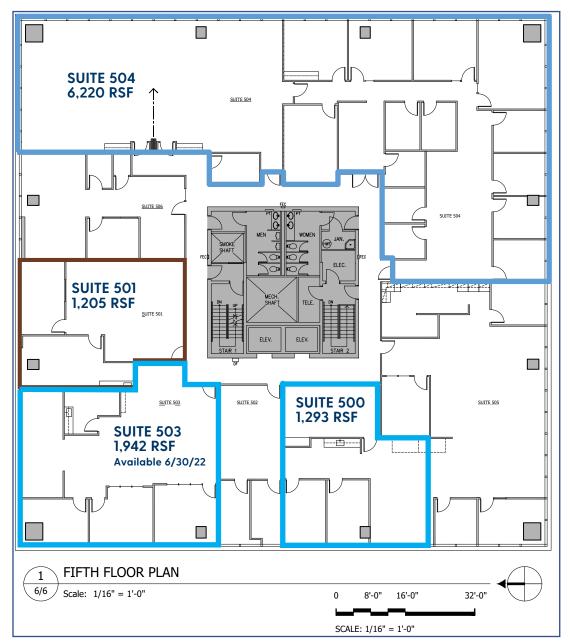

#### NORTHWAY WEST | Fifth Floor

| 5TH FLOOR | RSF   | GROSS RENT         |
|-----------|-------|--------------------|
| SUITE 500 | 1,293 | \$36.00/sf (Gross) |
| SUITE 501 | 1,205 | \$36.00/sf (Gross) |
| SUITE 503 | 1,942 | \$36.00/sf (Gross) |
| SUITE 504 | 6,220 | \$36.00/sf (Gross) |