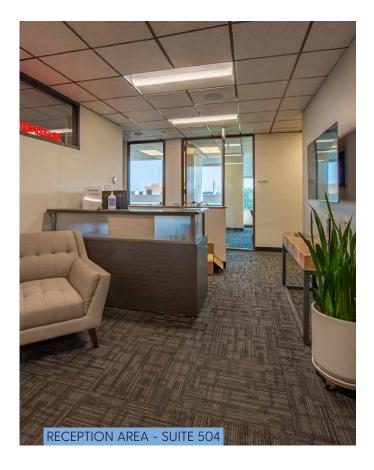

#### NORTHWAY WEST | Fifth Floor

| 5TH FLOOR | RSF   | GROSS RENT         |
|-----------|-------|--------------------|
| SUITE 500 | 1,293 | \$36.00/sf (Gross) |
| SUITE 501 | 1,205 | \$36.00/sf (Gross) |
| SUITE 503 | 1,942 | \$36.00/sf (Gross) |
| SUITE 504 | 6,220 | \$36.00/sf (Gross) |