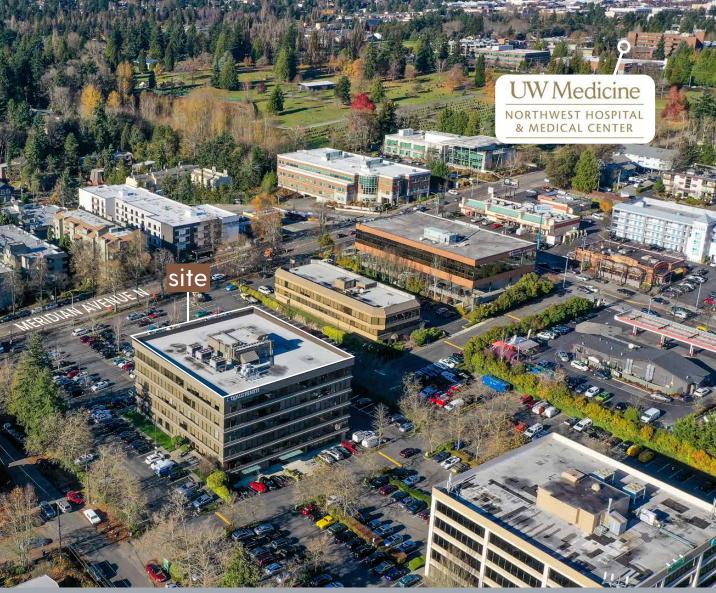

#### **PROPERTY**

#### 10700 MERIDIAN AVE N SEATTLE. WA. 98133

- » Sweeping mountain and Puget Sound views
- » Class A office building with easy access to I-5.
- » Within a few blocks of the new Northgate Pedestrian/Bike Bridge over Interstate 5 (I-5) providing easy walking access to Northgate mall, restaurants, Kraken Community Iceplex, and the Northgate light rail station
- » Ample parking
- » Walk score (72) very walkable
- » Minutes from UW Medicine/Northwest Hospital

- » Located near Northgate Mall Redevelopment
- » A few blocks north of the new Northgate Pedestrian/Bike Bridge connecting to Northgate Mall and Northgate Light Rail Station
- » Adjacent to I-5 freeway for easy access into and out of Northgate
- Link Light Rail Station opened this year
- » NHL Practice Facility, Kraken Iceplex, is opened at Northgate Mall with seating for over 1,000 spectators
- » Located within walking distance of UW Medicine Northwest Hospital and Northwest Outpatient Center