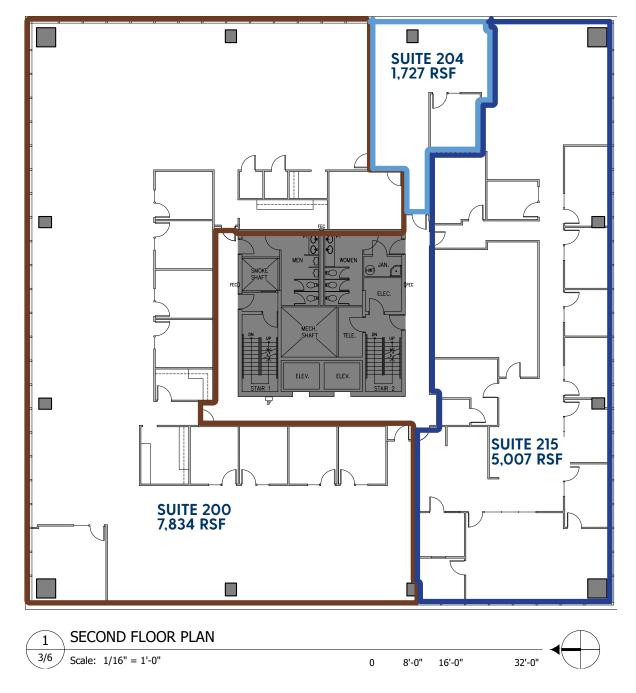

#### NORTHWAY WEST | 2nd Floor

| 2ND FLOOR  | RSF    | GROSS RENT         |
|------------|--------|--------------------|
| FULL FLOOR | 14,568 | \$36.00/sf (Gross) |
| SUITE 200  | 7,834  | \$36.00/sf (Gross) |
| SUITE 204  | 1,727  | \$36.00/sf (Gross) |
| SUITE 215  | 5,007  | \$36.00/sf (Gross) |