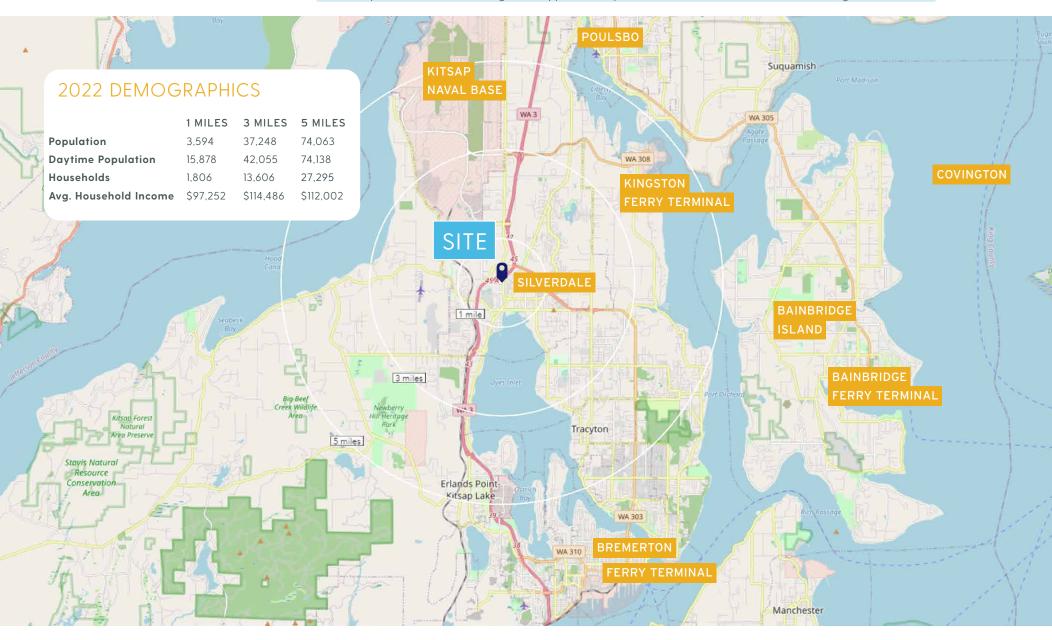

# Kitsap County

Silverdale is located in Kitsap County, an integral part of the dynamic, global Greater Seattle regional economy; and, a leader in several key industries in the region, both legacy and emerging sectors, including: Defense, Maritime, Manufacturing, Technology, Healthcare and Tourism. Kitsap Naval Base employs over 31,000 military and civilian personnel, in addition to defense contractor operations. Kitsap residents and tourists enjoy over 250 miles of scenic saltwater coastline. The median age of residents within 3 miles is 36. Households in this area spend 9% more on housing, food, apparel, transportation and entertainment than the average US household.