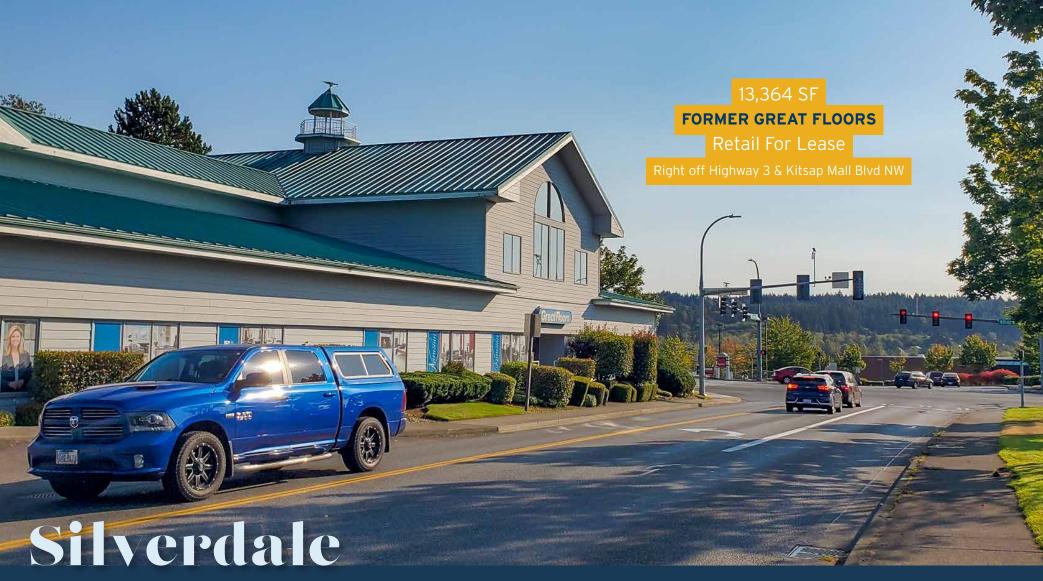

# **RETAIL FOR LEASE** FORMER GREAT FLOORS

3200 NW Randall Way, Silverdale, WA 98383 | KITSAP PENINSULA

Serving Kitsap Peninsula in Silverdale, Washington, this retail site features outstanding visibility and sits directly off Highway 3 on Kitsap Mall Boulevard at the entrance to the Kitsap Peninsula's largest retail sector. Area retail/hospitality includes: Kitsap Mall, Silverdale Plaza, Kitsap Mall Plaza, Silverdale Shopping Center, Best Western Hotel, Oxford Suites & Waterfront Bistro. Three miles North, Kitsap Naval Base employs over 31,000 military and civilian personnel, and contractors. Kitsap's idyllic setting and close proximity to the metro Seattle area makes tourism one of Kitsap County's top economic drivers, with destination-worthy wedding venues, resorts, conference centers, golf courses and casinos.

#### SILVERDALE - FORMER GREAT FLOORS RETAIL FOR LEASE 3

| RSF       | ASKING RENT     | COMMENTS                                                                                                    |
|-----------|-----------------|-------------------------------------------------------------------------------------------------------------|
| 13,364 SF | \$25.00/SF, NNN | 13,364 SF Total (2,587 SF Mezzanine - Floor plan on next page)<br>Right off Highway 3 & Kitsap Mall Blvd NW |