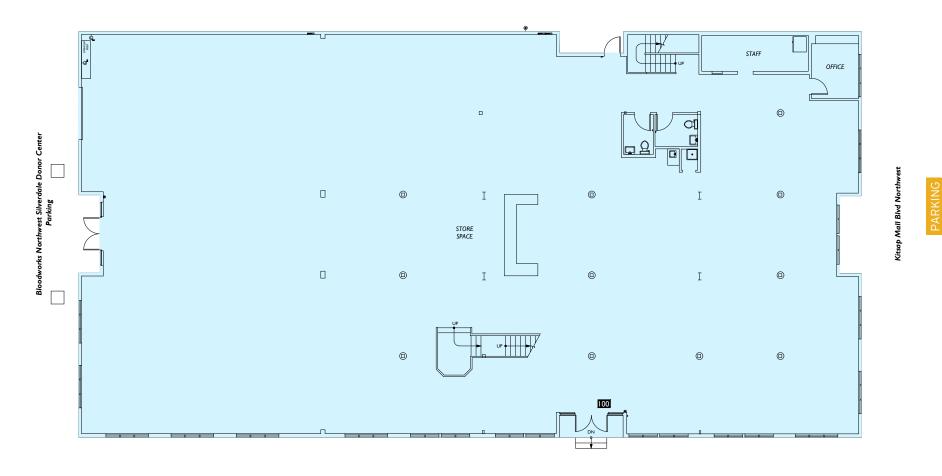

#### SILVERDALE - FORMER GREAT FLOORS RETAIL FOR LEASE 3

| RSF       | ASKING RENT     | COMMENTS                                                                                                    |
|-----------|-----------------|-------------------------------------------------------------------------------------------------------------|
| 13,364 SF | \$25.00/SF, NNN | 13,364 SF Total (2,587 SF Mezzanine - Floor plan on next page)<br>Right off Highway 3 & Kitsap Mall Blvd NW |

# SILVERDALE - FORMER GREAT FLOORS RETAIL FOR LEASE | 4 |

| RSF       | ASKING RENT     | COMMENTS                                                                                                    |
|-----------|-----------------|-------------------------------------------------------------------------------------------------------------|
| 13,364 SF | \$25.00/SF, NNN | 13,364 SF Total (2,587 SF Mezzanine - Floor plan on next page)<br>Right off Highway 3 & Kitsap Mall Blvd NW |