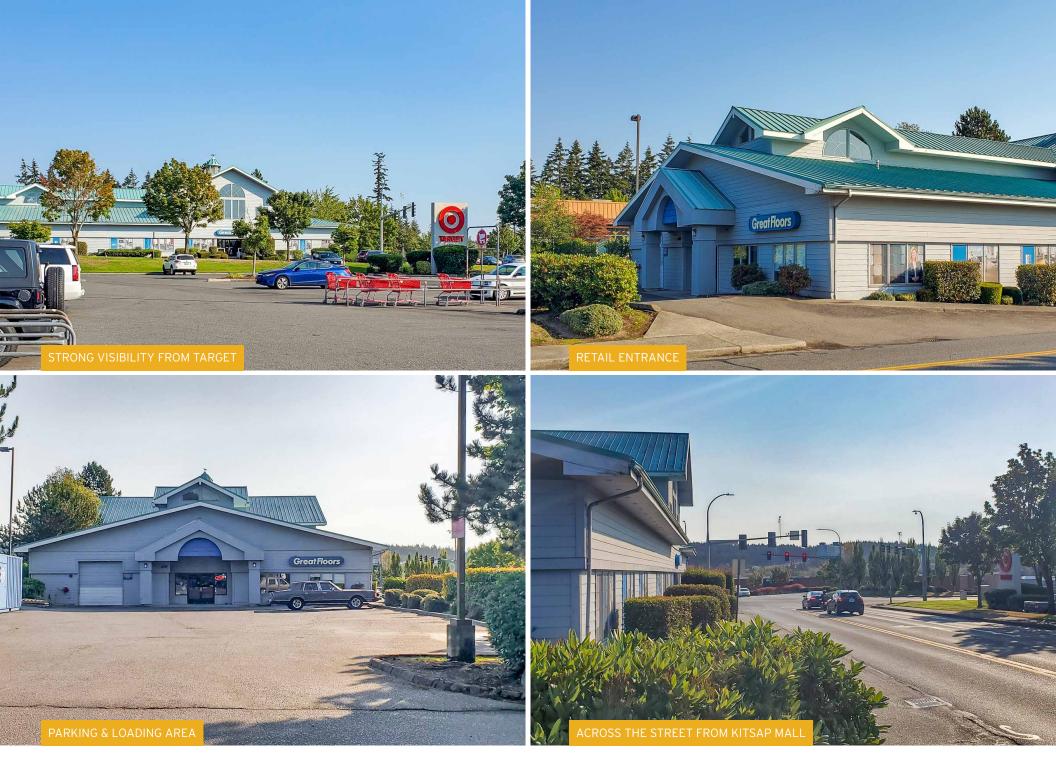

Serving Kitsap Peninsula in Silverdale, Washington, this retail site features outstanding visibility and sits directly off Highway 3 on Kitsap Mall Boulevard at the entrance to the Kitsap Peninsula's largest retail sector. Area retail/hospitality includes: Kitsap Mall, Silverdale Plaza, Kitsap Mall Plaza, Silverdale Shopping Center, Best Western Hotel, Oxford Suites & Waterfront Bistro. Three miles North, Kitsap Naval Base employs over 31,000 military and civilian personnel, and contractors. Kitsap's idyllic setting and close proximity to the metro Seattle area makes tourism one of Kitsap County's top economic drivers, with destination-worthy wedding venues, resorts, conference centers, golf courses and casinos.

#### SILVERDALE - FORMER GREAT FLOORS RETAIL FOR LEASE 3

| RSF       | ASKING RENT     | COMMENTS                                                                                                    |
|-----------|-----------------|-------------------------------------------------------------------------------------------------------------|
| 13,364 SF | \$25.00/SF, NNN | 13,364 SF Total (2,587 SF Mezzanine - Floor plan on next page)<br>Right off Highway 3 & Kitsap Mall Blvd NW |