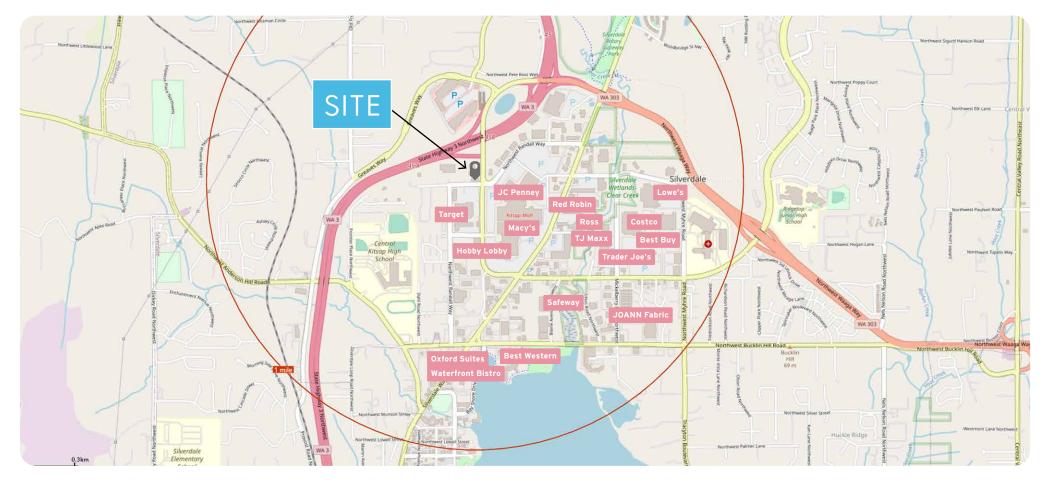

Serving Kitsap Peninsula in Silverdale, Washington, this retail site features outstanding visibility and sits directly off Highway 3 on Kitsap Mall Boulevard at the entrance to the Kitsap Peninsula's largest retail sector. Area retail/hospitality includes: Kitsap Mall, Silverdale Plaza, Kitsap Mall Plaza, Silverdale Shopping Center, Best Western Hotel, Oxford Suites & Waterfront Bistro. Three miles North, Kitsap Naval Base employs over 31,000 military and civilian personnel, and contractors. Kitsap's idyllic setting and close proximity to the metro Seattle area makes tourism one of Kitsap County's top economic drivers, with destination-worthy wedding venues, resorts, conference centers, golf courses and casinos.

# Kitsap County

Silverdale is located in Kitsap County, an integral part of the dynamic, global Greater Seattle regional economy; and, a leader in several key industries in the region, both legacy and emerging sectors, including: Defense, Maritime, Manufacturing, Technology, Healthcare and Tourism. Kitsap Naval Base employs over 31,000 military and civilian personnel, in addition to defense contractor operations. Kitsap residents and tourists enjoy over 250 miles of scenic saltwater coastline. The median age of residents within 3 miles is 36. Households in this area spend 9% more on housing, food, apparel, transportation and entertainment than the average US household.