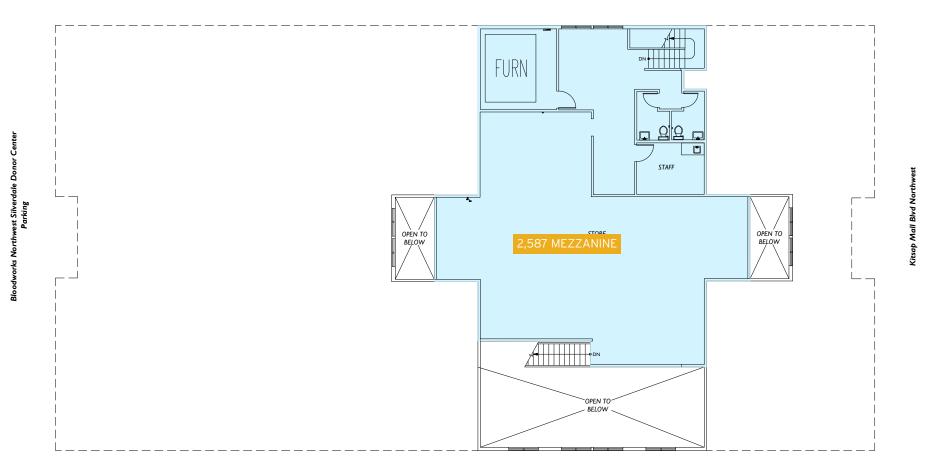

#### SILVERDALE - FORMER GREAT FLOORS RETAIL FOR LEASE 3

| RSF       | ASKING RENT     | COMMENTS                                                                                                    |
|-----------|-----------------|-------------------------------------------------------------------------------------------------------------|
| 13,364 SF | \$25.00/SF, NNN | 13,364 SF Total (2,587 SF Mezzanine - Floor plan on next page)<br>Right off Highway 3 & Kitsap Mall Blvd NW |

# SILVERDALE - FORMER GREAT FLOORS RETAIL FOR LEASE | 4 |

| RSF       | ASKING RENT     | COMMENTS                                                                                                    |
|-----------|-----------------|-------------------------------------------------------------------------------------------------------------|
| 13,364 SF | \$25.00/SF, NNN | 13,364 SF Total (2,587 SF Mezzanine - Floor plan on next page)<br>Right off Highway 3 & Kitsap Mall Blvd NW |