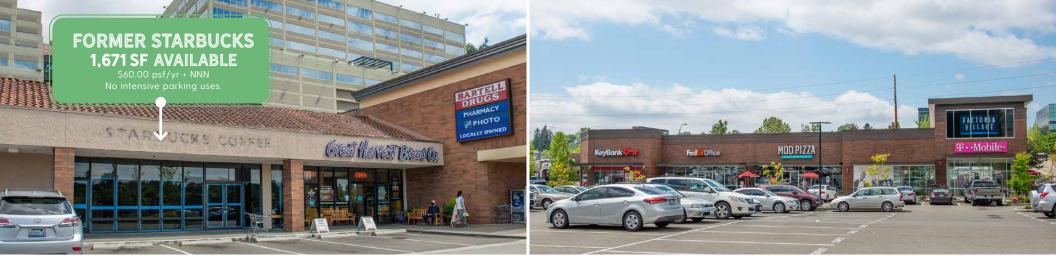

## Property Highlights

- · Center features a strong lineup of national and regional tenants.
- Extremely busy, affluent neighborhood center with excellent visibility and access.
- · Sits adjacent to T-Mobile Corporate HQ with 6,200+ employees
- Over 36,879 cars per day on Factoria Blvd and 17,427 on SE 36th St.
- · See attached site plan for rates and availability.
- NNN \$9.76 psf/yr.

Dacols lowolors

35004

Strong lineup of national and regional tenants with excellent visibility and access. Superb location adjacent to T-Mobile HQ and within 3 miles of Downtown Bellevue.