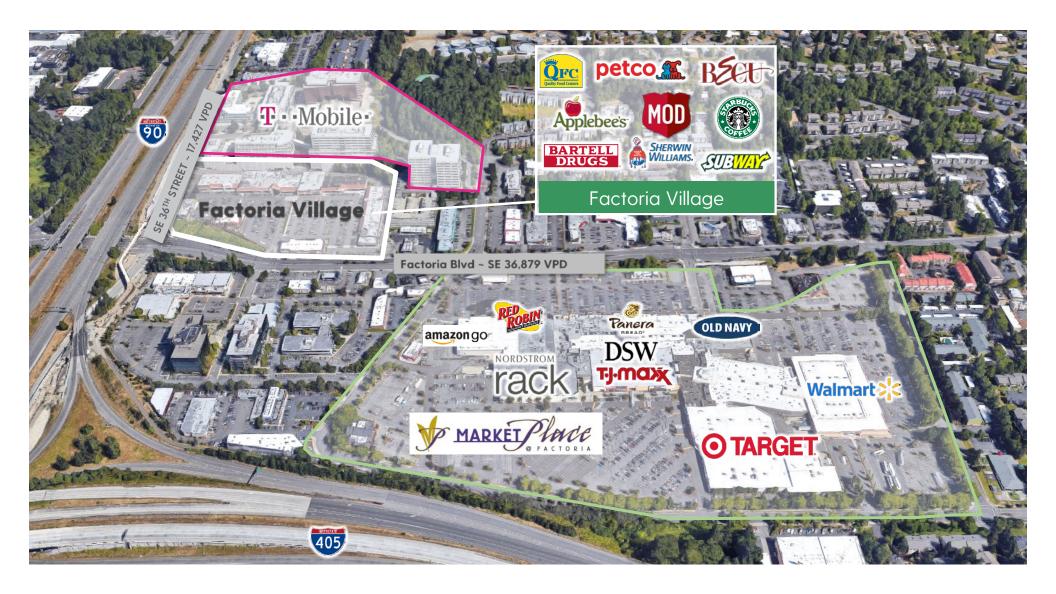

## Property Highlights

- · Center features a strong lineup of national and regional tenants.
- Extremely busy, affluent neighborhood center with excellent visibility and access.
- · Sits adjacent to T-Mobile Corporate HQ with 6,200+ employees
- Over 36,879 cars per day on Factoria Blvd and 17,427 on SE 36th St.
- · See attached site plan for rates and availability.
- NNN \$9.76 psf/yr.

Dacols lowolors

35004

Strong lineup of national and regional tenants with excellent visibility and access. Superb location adjacent to T-Mobile HQ and within 3 miles of Downtown Bellevue.

## FACTORIA VILLAGE AERIAL SITE MAP

(N)

ehold Income Radius 997 Total Daytime Population 3 Mile Radius 131,859 Population with Bachelor's Degree & Higher

72%

THE INFORMATION CONTAINED HEREIN HAS BEEN GIVEN TO US BY THE OWNER OF THE PROPERTY OR OTHER SOURCES WE DEEM RELIABLE, WE HAVE NO REASON TO DOUBT ITS ACCURACY, BUT WE DO NOT GUARANTEE IT. ALL INFORMATION SHOULD BE VERIFIED PRIOR TO PURCHASE OR LEASE.