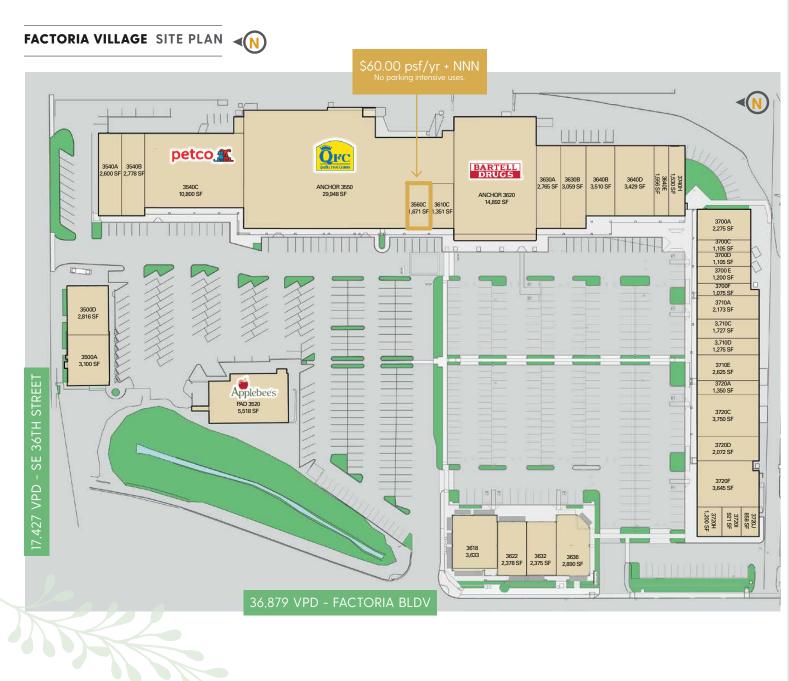

| 3500A     | Dacels Jewelers             |  |  |
|-----------|-----------------------------|--|--|
| 3500D     | Tokyo Restaurant            |  |  |
| PAD 3520  | Applebee's                  |  |  |
| 3540A     | Square Lotus Restaurant     |  |  |
| 3540B     | Hair Masters                |  |  |
| 3540C,D,E | Petco                       |  |  |
| ANCHOR    | QFC                         |  |  |
| 3550      |                             |  |  |
| 3560C     | AVAILABLE                   |  |  |
| 3610C     | Great Harvest Bread Company |  |  |
| 3618      | T-Mobile                    |  |  |
| ANCHOR    | Bartell Drugs               |  |  |
| 3620      |                             |  |  |
| 3622      | MOD Pizza                   |  |  |
| 3630A     | Peak Dental                 |  |  |
| 3630B     | Xfinity/Comcast             |  |  |
| 3632      | FedEx Office                |  |  |
| 3636      | KeyBank                     |  |  |
| 3640B     | Unibank                     |  |  |
| 3640D     | Sherwin-Williams            |  |  |
| 3640E     | Chi Mac Korean Restaurant   |  |  |
| 3740H     | Kung Ho Chinese Restaurant  |  |  |
| 3700A     | E&A Painting                |  |  |
| 3700C     | Greek Pita                  |  |  |
| 3700D     | Great Clips                 |  |  |
| 3700E     | Quiring Monuments           |  |  |
| 3700F     | Tasty Thai                  |  |  |
| 3710A     | Seattle Sun Tan             |  |  |
| 3710C     | Domino's Pizza              |  |  |
| 3710D     | Factoria Village Cleaners   |  |  |
| 3710E     | BECU                        |  |  |
| 3720A     | Nail Touch                  |  |  |
| 3720C     | El Tapatio Taqueria         |  |  |
| 3720D     | European Wax Center         |  |  |
| 3720F     | Sideline Sportsbar          |  |  |
| 3720H     | Starbucks Coffee            |  |  |
| 37201     | Musashi                     |  |  |
| 3720J     | Subway                      |  |  |