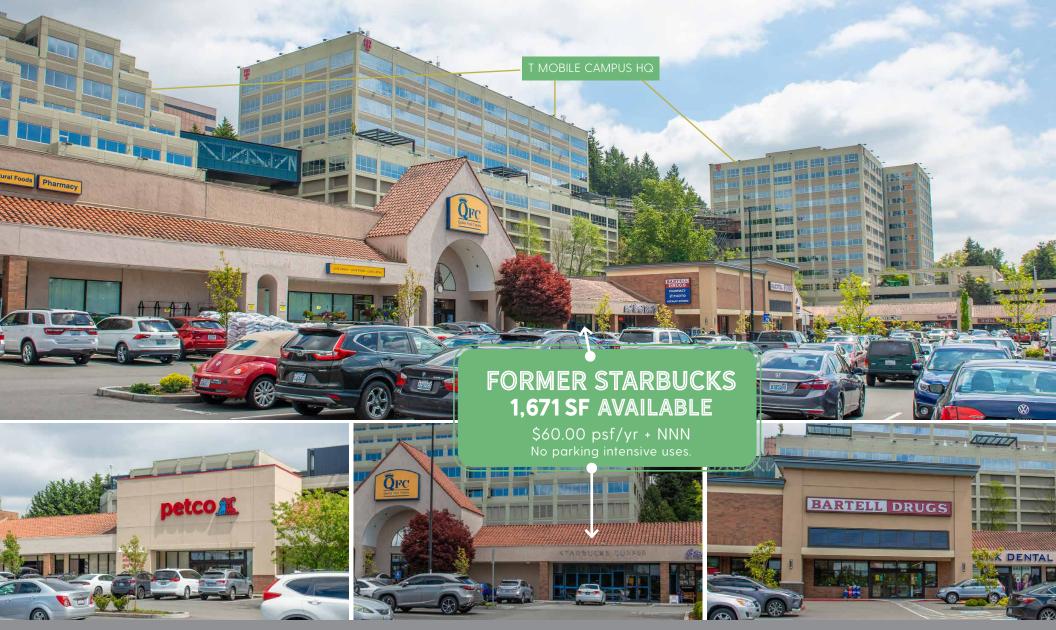

## Property Highlights

- · Center features a strong lineup of national and regional tenants.
- Extremely busy, affluent neighborhood center with excellent visibility and access.
- · Sits adjacent to T-Mobile Corporate HQ with 6,200+ employees
- Over 36,879 cars per day on Factoria Blvd and 17,427 on SE 36th St.
- · See attached site plan for rates and availability.
- NNN \$9.76 psf/yr.

Dacols lowolors

35004

Strong lineup of national and regional tenants with excellent visibility and access. Superb location adjacent to T-Mobile HQ and within 3 miles of Downtown Bellevue.