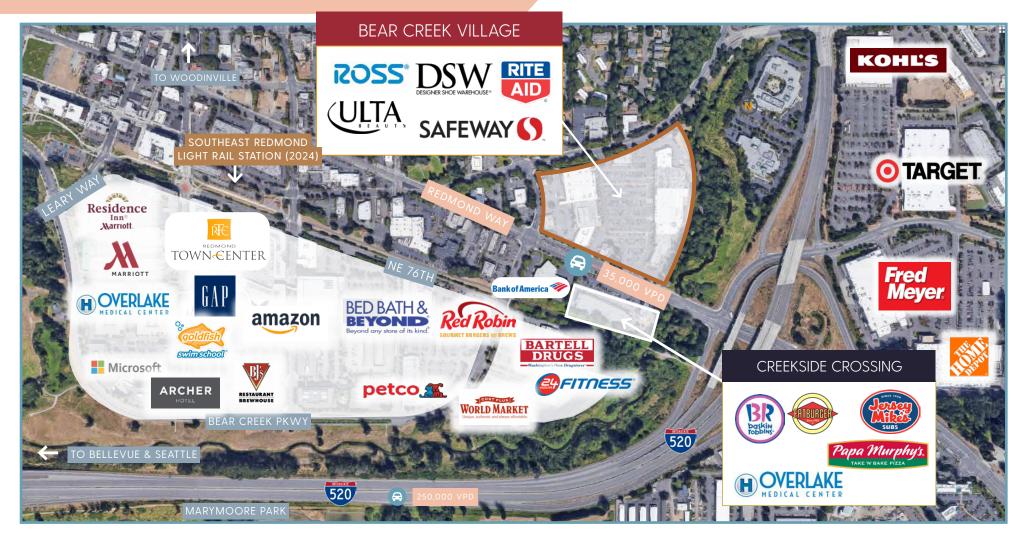

## **BEAR CREEK VILLAGE AERIAL**

- Strong lineup of tenants including Safeway, Rite Aid, Ross, DSW, and ULTA
- Very strong neighborhood center with excellent visibility and access
- Trade area customer base is affluent and favorably influenced by Microsoft