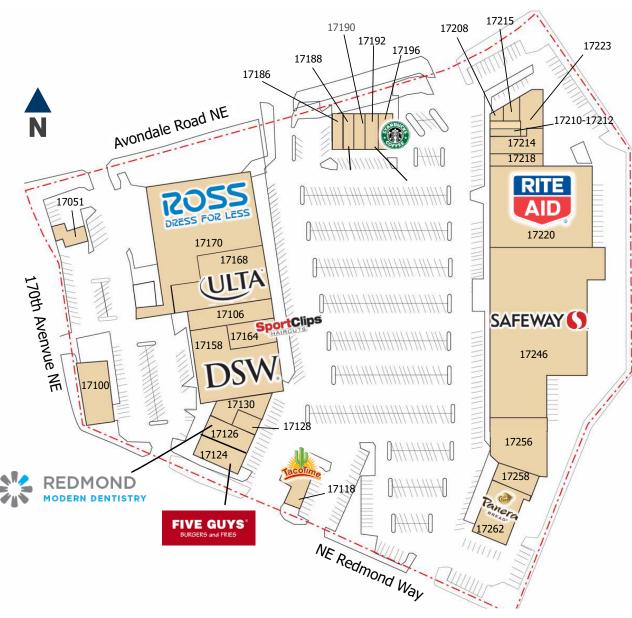

| 17015      | Jiffy Lube                     |  |  |
|------------|--------------------------------|--|--|
| 17100      | O'Reilly Auto Parts            |  |  |
| 17170      | Ross Dress For Less            |  |  |
| 17168      | Ulta Beauty                    |  |  |
| 17106      | Agave Cocina & Cantina         |  |  |
| 17164      | SportClips                     |  |  |
| 17158      | DSW                            |  |  |
| 17130      | Farouche Salon                 |  |  |
| 17128      | Game Stop                      |  |  |
| 17124      | Five Guys                      |  |  |
| 17126      | Redmond Modern Dentistry       |  |  |
| 17118      | Taco Time                      |  |  |
| 17262      | Panera Bread Company           |  |  |
| 17258      | Verizon Wireless               |  |  |
| 17256      | Apna Bazar - OPENING SOON!     |  |  |
| 17246      | Safeway                        |  |  |
| 17220      | Rite Aid                       |  |  |
| 17218      | Yummy Teriyaki                 |  |  |
| 17214      | Massage Envy                   |  |  |
| 17210-7212 | Drawn2Art                      |  |  |
| 17208      | The Barber Shop at BCV         |  |  |
| 17215      | Rapunzel's Hair & Nail Salon   |  |  |
| 17223      | Redmond Rehabilitation PT      |  |  |
| 17196      | Starbucks                      |  |  |
| 17192      | GNC                            |  |  |
| 17190      | American Freestyle Alterations |  |  |
|            | Asurion - OPENING SOON!        |  |  |
| 17188      | ASUITOIT - OPENING SOON!       |  |  |

THE INFORMATION CONTAINED HEREIN HAS BEEN PROVIDED BY THE OWNER OF THE PROPERTY OR OTHER SOURCES WE DEEM RELIABLE. WE HAVE NO REASON TO DOUBT ITS ACCURACY, BUT WE DO NOT GUARANTEE IT. SITE PLAN NOT TO SCALE. SITE PLAN AND TENANTS SUBJECT TO CHANGE. ALL INFORMATION SHOULD BE VERIFIED PRIOR TO PURCHASE OR LEASE.