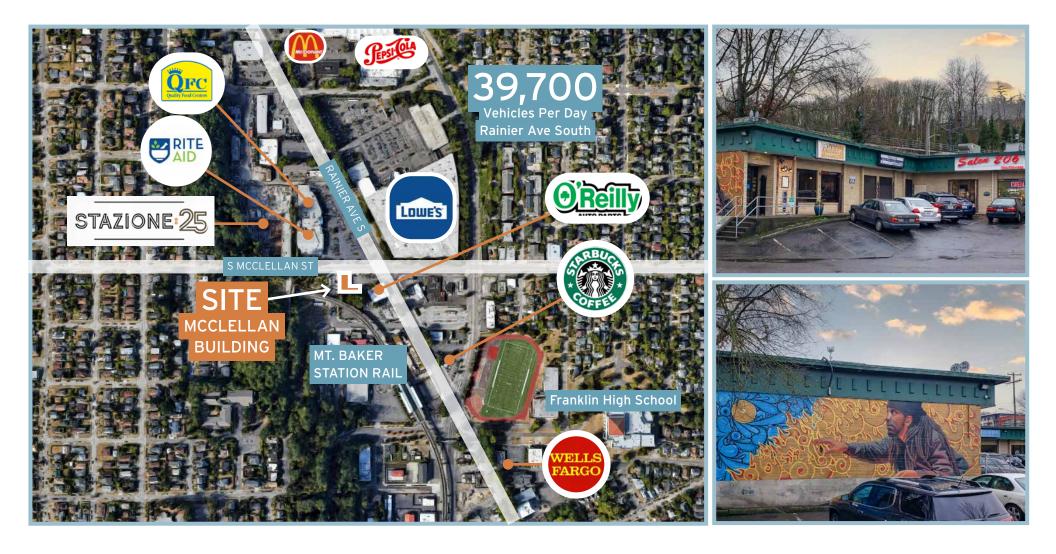

#### **NEIGHBORHOOD DEVELOPMENT:**

**McClellan Building** is located across the street from **Stazione25**, a new apartment complex by Rêve Development at 2715 25th Ave S. Stazione25 has a total of **301 residential units**.

#### 2022 DEMOGRAPHICS

|                           | 1 MILE    | 3 MILE    | 5 MILE    |
|---------------------------|-----------|-----------|-----------|
| Population                | 24,396    | 166,797   | 429,689   |
| <b>Daytime Population</b> | 23,631    | 327,586   | 606,009   |
| Avg. Household Income     | \$142,559 | \$145,785 | \$165,928 |