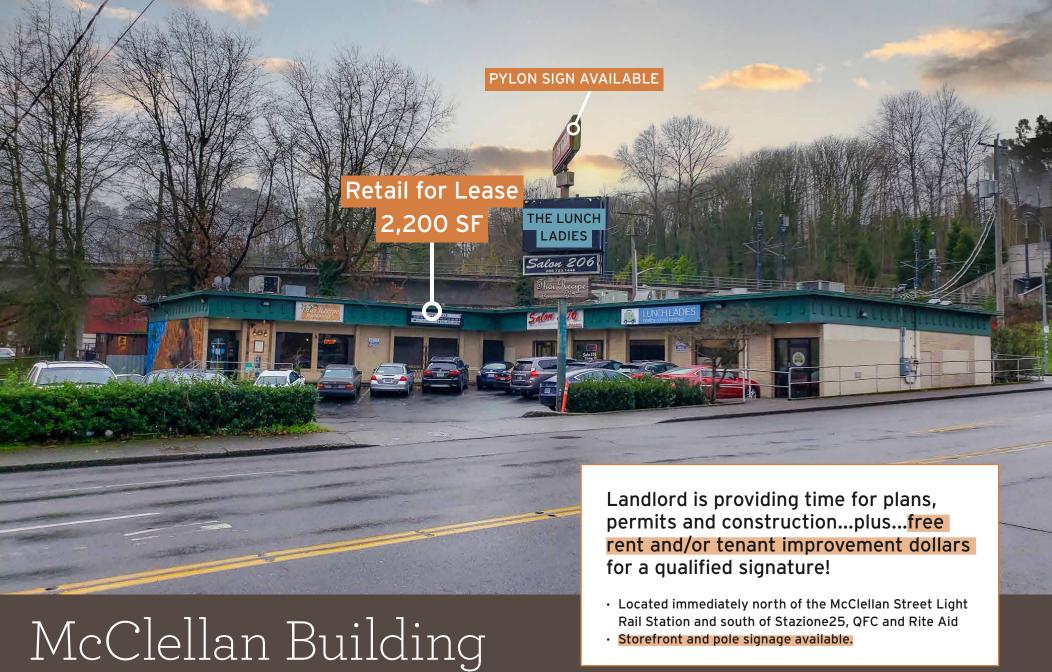

## McClellan Building

2607 S McClellan St | Seattle, WA 98144

THE INFORMATION CONTAINED HEREIN HAS BEEN GIVEN TO US BY THE OWNER OF THE PROPERTY OR OTHER SOURCES WE DEEM RELIABLE, WE HAVE NO REASON TO DOUBT ITS ACCURACY, BUT WE DO NOT GUARANTEE IT.

# McClellan Building

2607 S McClellan St | Seattle, WA 98144