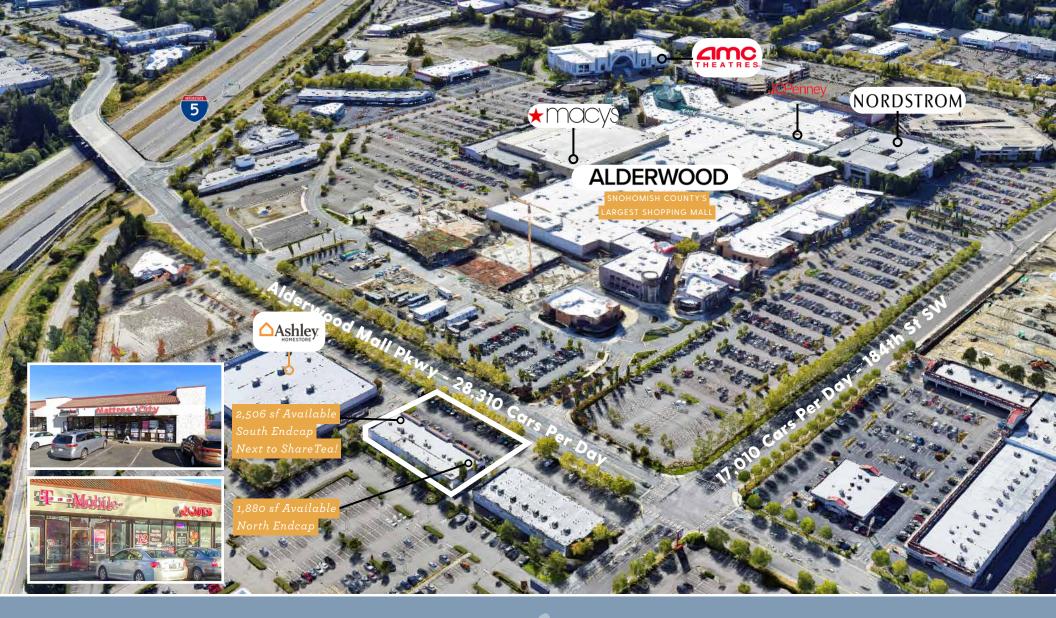

 $\label{eq:Freeway} Freeway \ X \ is conveniently located next to Alderwood Mall, \\ \ \ Snohomish \ County's largest shopping mall positioned at the busy \\ \ bisection of I-405 \ and I-5 \ in \ Lynnwood. This growing area is home to \\ \ \ Lynnwood's \ retail, \ restaurant \ and \ entertainment \ epicenter. \\ \$ 

• • • • • ALDERWOOD MALL PKWY - 28,310 VPD

• • • • • 184TH ST SW - 17,010 VPD

Contact: Steven E. Olsen 425.455.0500 | steveo@jshproperties.com

| 2022 DEMOGRAPHICS     | 1 MILE    | з MILE    | 5 MILE    |
|-----------------------|-----------|-----------|-----------|
| Population            | 10,915    | 154,676   | 368,187   |
| Daytime Population    | 16,392    | 128,081   | 303,280   |
| Avg. Household Income | \$114,322 | \$122,336 | \$136,469 |