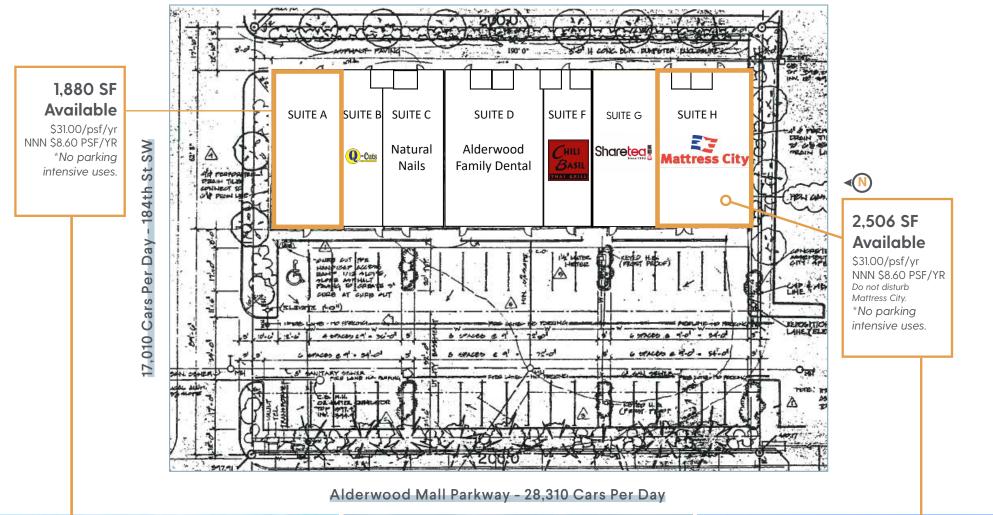

• • • • • ALDERWOOD MALL PKWY - 28,310 VPD

• • • • • 184TH ST SW - 17,010 VPD

Contact: Steven E. Olsen 425.455.0500 | steveo@jshproperties.com

| 2022 DEMOGRAPHICS     | 1 MILE    | з MILE    | 5 MILE    |
|-----------------------|-----------|-----------|-----------|
| Population            | 10,915    | 154,676   | 368,187   |
| Daytime Population    | 16,392    | 128,081   | 303,280   |
| Avg. Household Income | \$114,322 | \$122,336 | \$136,469 |

- » South and North end-cap spaces!
- » Close to Target, Khol's, and Alderwood Mall
- » \$105,092 Average Household Income

Contact: Steven E. Olsen 425.455.0500 | steveo@jshproperties.com