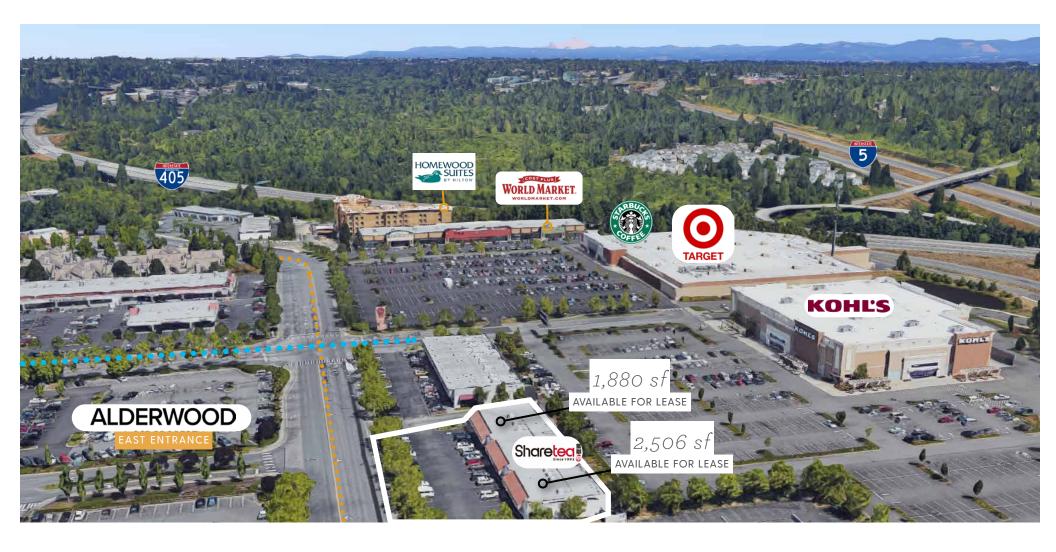

- » South and North end-cap spaces!
- » Close to Target, Khol's, and Alderwood Mall
- » \$105,092 Average Household Income

Contact: Steven E. Olsen 425.455.0500 | steveo@jshproperties.com