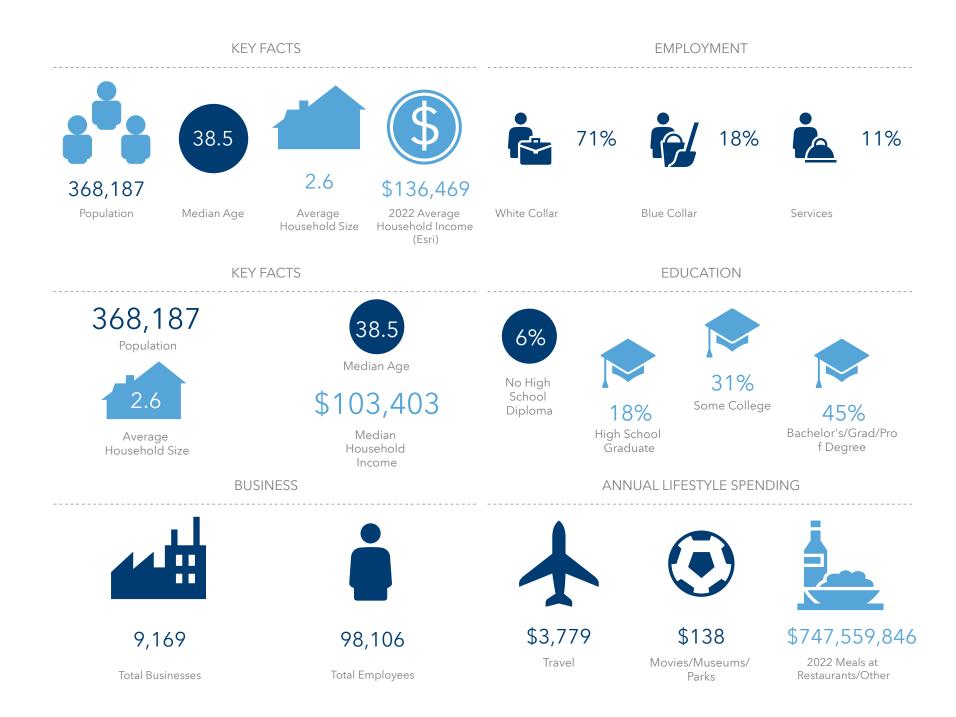

• • • • • ALDERWOOD MALL PKWY - 28,310 VPD

• • • • • 184TH ST SW - 17,010 VPD

Contact: Steven E. Olsen 425.455.0500 | steveo@jshproperties.com

| 2022 DEMOGRAPHICS     | 1 MILE    | з MILE    | 5 MILE    |
|-----------------------|-----------|-----------|-----------|
| Population            | 10,915    | 154,676   | 368,187   |
| Daytime Population    | 16,392    | 128,081   | 303,280   |
| Avg. Household Income | \$114,322 | \$122,336 | \$136,469 |