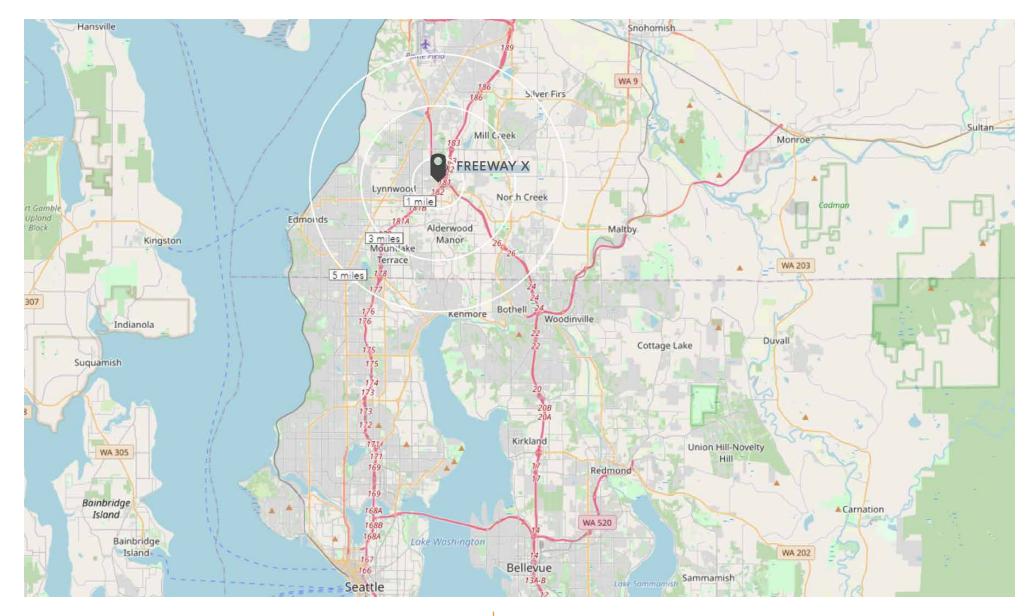

 $\label{eq:Freeway} Freeway \ X \ is conveniently located next to Alderwood Mall, \\ \ \ Snohomish \ County's largest shopping mall positioned at the busy \\ \ bisection of I-405 \ and I-5 \ in \ Lynnwood. This growing area is home to \\ \ \ Lynnwood's \ retail, \ restaurant \ and \ entertainment \ epicenter. \\ \$ 

• • • • • ALDERWOOD MALL PKWY - 28,310 VPD

• • • • • 184TH ST SW - 17,010 VPD

Contact: Steven E. Olsen 425.455.0500 | steveo@jshproperties.com

| 2022 DEMOGRAPHICS     | 1 MILE    | з MILE    | 5 MILE    |
|-----------------------|-----------|-----------|-----------|
| Population            | 10,915    | 154,676   | 368,187   |
| Daytime Population    | 16,392    | 128,081   | 303,280   |
| Avg. Household Income | \$114,322 | \$122,336 | \$136,469 |