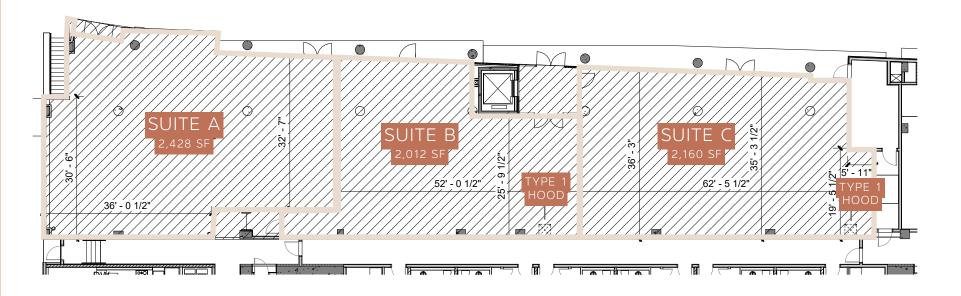

| AVAILABLE | SQFT  | ASKING RENT     | FEATURES    |
|-----------|-------|-----------------|-------------|
| RETAIL A  | 2,428 | \$38.00/SF +NNN |             |
| RETAIL B  | 2,012 | \$38.00/SF +NNN | TYPE 1 HOOD |
| RETAIL C  | 2,160 | \$38.00/SF +NNN | TYPE 1 HOOD |

## Flexible Retail Floor Plan Option

\*Flexible demising from 1,500-6,600 SF

Northup Way ~ 25,257 Vehicles per Day