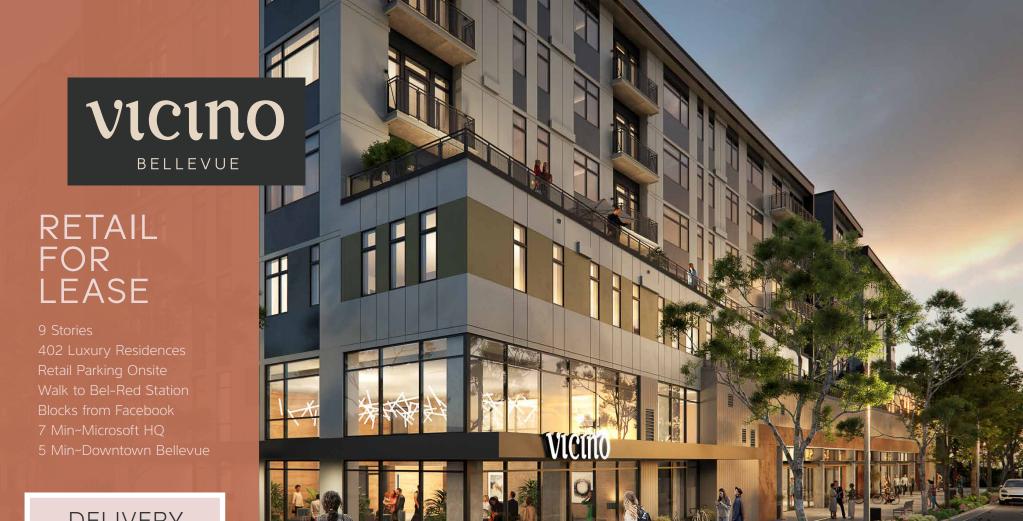

DELIVERY
SEPTEMBER 2023
COMPLETION
OCTOBER 2023

12863 NORTHUP WAY BELLEVUE, WA 98005

6,600 SF Retail Available

### 12863 NORTHUP WAY

- » New mixed-use retail space for lease on Northup Way
- » 6,600 SF of ground floor retail at the base of new, 9-story residential tower with 402 luxury residences, situated between Downtown Bellevue and the City of Redmond
- » Blocks from Facebook Corporate in the Spring District, and Northup Way Business Corridor
- » 7 Minutes to Microsoft Headquarters
- » 5 Minutes to Downtown Bellevue
- » 25,257 thousand cars per day pass the site
- » Blocks from the Bel-Red/130th Light Rail Station (Opening 2023), and Insterstate 520
- » Over 45,000 future tech jobs between Downtown Bellevue and the Spring District

# RETAIL/RESTAURANT OPPORTUNITY

- » High profile retail opportunities available with Type 1 venting and prominent storefronts facing Northup Way
- » Retail parking onsite
- » Asking rates \$38/SF plus NNN
- » Delivery to Tenant: September, 2023
- » Estimated Completion Date: October, 2023