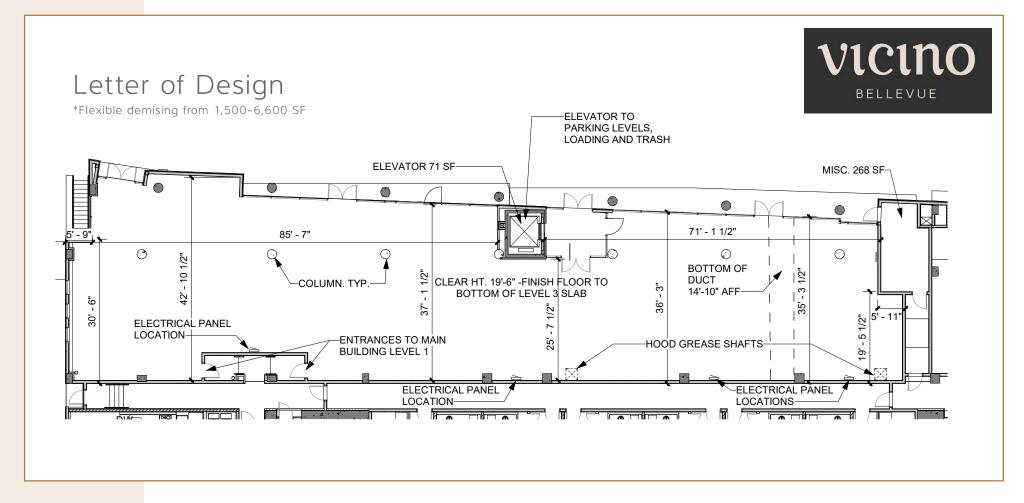

| AVAILABLE | SQFT  | ASKING RENT     | FEATURES    |
|-----------|-------|-----------------|-------------|
| RETAIL A  | 2,428 | \$38.00/SF +NNN |             |
| RETAIL B  | 2,012 | \$38.00/SF +NNN | TYPE 1 HOOD |
| RETAIL C  | 2,160 | \$38.00/SF +NNN | TYPE 1 HOOD |

## Flexible Retail Floor Plan Option

\*Flexible demising from 1,500-6,600 SF

Northup Way ~ 25,257 Vehicles per Day