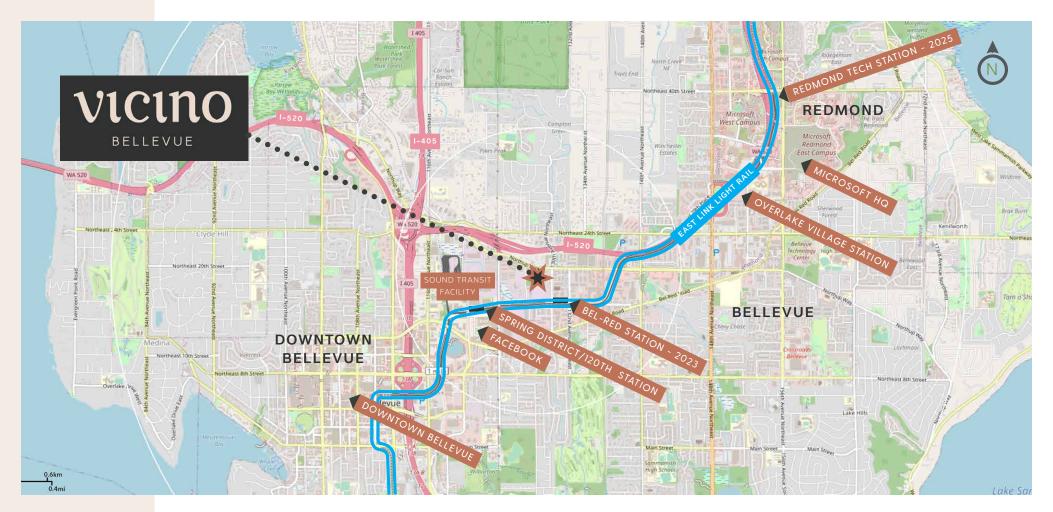

### 12863 NORTHUP WAY

- » New mixed-use retail space for lease on Northup Way
- » 6,600 SF of ground floor retail at the base of new, 9-story residential tower with 402 luxury residences, situated between Downtown Bellevue and the City of Redmond
- » Blocks from Facebook Corporate in the Spring District, and Northup Way Business Corridor
- » 7 Minutes to Microsoft Headquarters
- » 5 Minutes to Downtown Bellevue
- » 25,257 thousand cars per day pass the site
- » Blocks from the Bel-Red/130th Light Rail Station (Opening 2023), and Insterstate 520
- » Over 45,000 future tech jobs between Downtown Bellevue and the Spring District