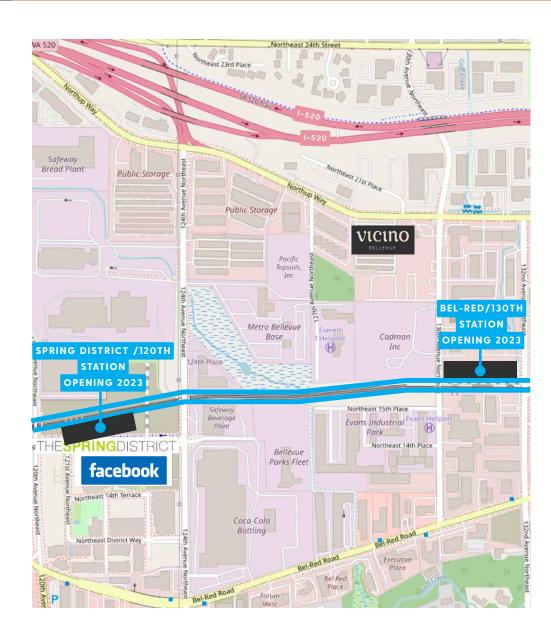

### 12863 NORTHUP WAY

- » New mixed-use retail space for lease on Northup Way
- » 6,600 SF of ground floor retail at the base of new, 9-story residential tower with 402 luxury residences, situated between Downtown Bellevue and the City of Redmond
- » Blocks from Facebook Corporate in the Spring District, and Northup Way Business Corridor
- » 7 Minutes to Microsoft Headquarters
- » 5 Minutes to Downtown Bellevue
- » 25,257 thousand cars per day pass the site
- » Blocks from the Bel-Red/130th Light Rail Station (Opening 2023), and Insterstate 520
- » Over 45,000 future tech jobs between Downtown Bellevue and the Spring District

## Flexible Retail Floor Plan Option

\*Flexible demising from 1,500-6,600 SF

Northup Way ~ 25,257 Vehicles per Day