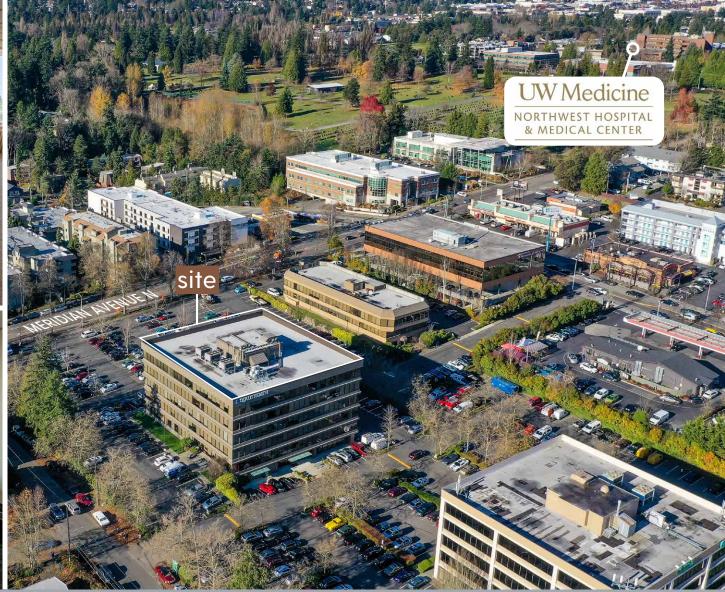

#### 10700 MERIDIAN AVE N SEATTLE, WA, 98133

- » Sweeping mountain and Puget Sound views
- » Class A office building with easy access to I-5.
- » Within a few blocks of the new Northgate Pedestrian/Bike Bridge over Interstate 5 (I-5) providing easy walking access to Northgate mall, restaurants, Kraken Community Iceplex, and the Northgate light rail station
- » Ample parking
- » Walk score (72) very walkable
- » Minutes from UW Medicine/Northwest Hospital

The Northgate neighborhood is a major residential and employment destination that continues to grow. With the completion of Sound Transit's Link light rail station and the John Lewis Memorial Bicycle/Pedestrian Bridge in 2021, the neighborhood is poised to become one of the region's most active transit hubs.

ERNIE VELTON erniev@jshproperties.com 425.283.5471 REESE VELTON reesev@jshproperties.com 425.283.5484

- » Located near Northgate Mall Redevelopment
- » A few blocks north of the new Northgate Pedestrian/Bike Bridge connecting to Northgate Mall and Northgate Light Rail Station
- » Adjacent to I-5 freeway for easy access into and out of Northgate
- » Link Light Rail Station opened this year
- » NHL Practice Facility, Kraken Iceplex, is opened at Northgate Mall with seating for over 1,000 spectators
- » Located within walking distance of UW Medicine Northwest Hospital and Northwest Outpatient Center