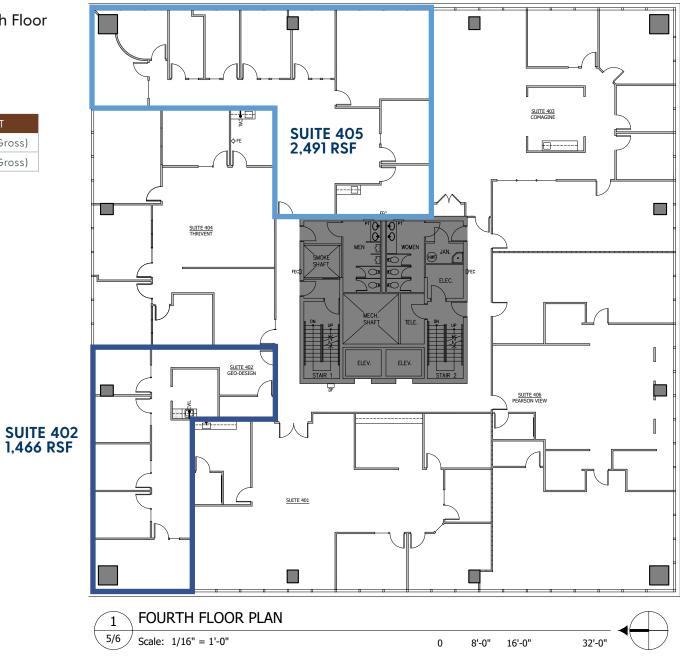

# NORTHWAY WEST | 4th Floor

| 4TH FLOOR | RSF   | GROSS RENT         |
|-----------|-------|--------------------|
| SUITE 402 | 1,466 | \$36.00/sf (Gross) |
| SUITE 405 | 2,491 | \$36.00/sf (Gross) |

THE INFORMATION CONTAINED HEREIN HAS BEEN GIVEN TO US BY THE OWNER OF THE PROPERTY OR OTHER SOURCES WE DEEM RELIABLE. WE HAVE NO REASON TO DOUBT ITS ACCURACY, BUT WE DO NOT GUARANTEE IT. ALL INFORMATION SHOULD BE VERIFIED PRIOR TO PURCHASE OR LEASE.

**ERNIE VELTON** erniev@jshproperties.com 425.283.5471 REESE VELTON reesev@jshproperties.com 425.283.5484 JSH PROPERTIES, INC.