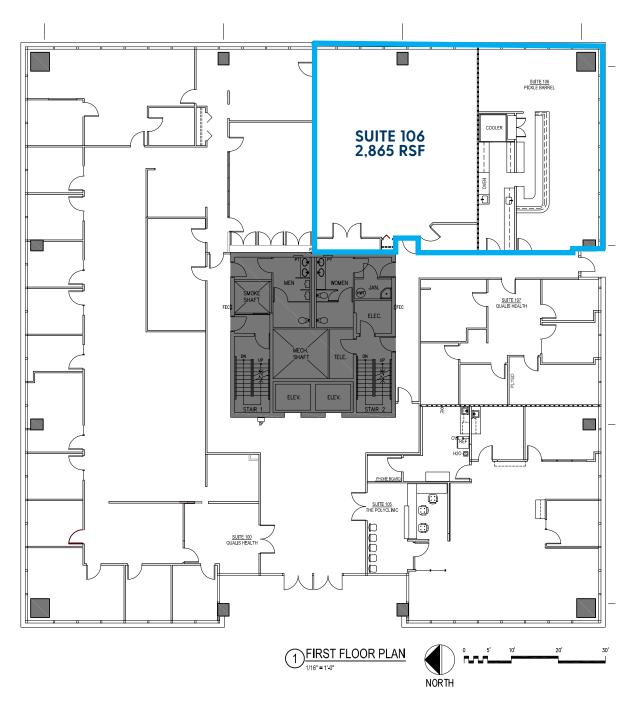

### NORTHWAY WEST | 1st Floor

| 1ST FLOOR | RSF   | GROSS RENT         |         |
|-----------|-------|--------------------|---------|
| SUITE 106 | 2,865 | \$36.00/sf (Gross) | Kitchen |

THE INFORMATION CONTAINED HEREIN HAS BEEN GIVEN TO US BY THE OWNER OF THE PROPERTY OR OTHER SOURCES WE DEEM RELIABLE, WE HAVE NO REASON TO DOUBT ITS ACCURACY, BUT WE DO NOT GUARANTEE IT. ALL INFORMATION SHOULD BE VERIFIED PRIOR TO PURCHASE OR LEASE.