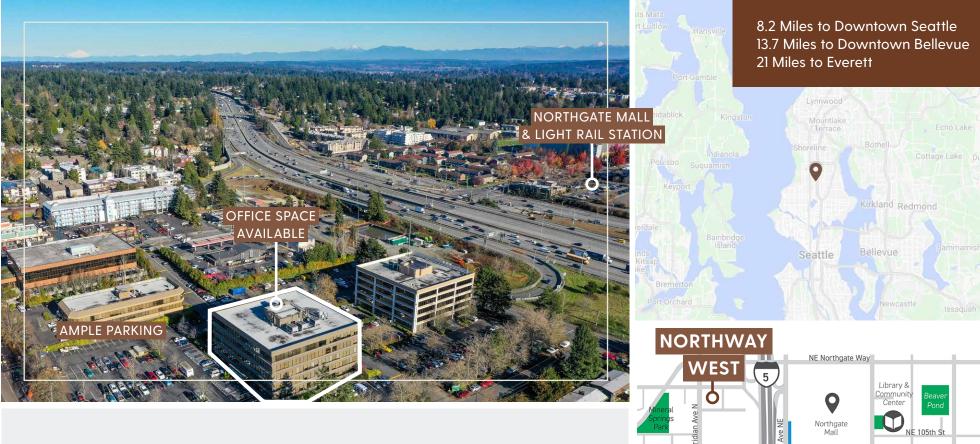

# NORTHWAY WEST | Property Highlights

#### 10700 MERIDIAN AVE N SEATTLE, WA, 98133

- » Sweeping mountain and Puget Sound views
- » Class A office building with easy access to I-5.
- » Within a few blocks of the new Northgate Pedestrian/Bike Bridge over Interstate 5 (I-5) providing easy walking access to Northgate mall, restaurants, Kraken Community Iceplex, and the Northgate light rail station
- » Ample parking
- » Walk score (72) very walkable
- » Minutes from UW Medicine/Northwest Hospital

The Northgate neighborhood is a major residential and employment destination that continues to grow. With the completion of Sound Transit's Link light rail station and the John Lewis Memorial Bicycle/Pedestrian Bridge in 2021, the neighborhood is poised to become one of the region's most active transit hubs.

The Northgate Ped/Bike Bridge improves access to communities, thriving job and retail market, services, and opportunities on the east and west sides of I-5 in Northgate and Licton Springs. The new bridge spans roughly 1,900 feet over I-5, landing at North Seattle College on the west side and at 1st Ave NE and NE 100th St, near the Link Light Rail station, on the east side.