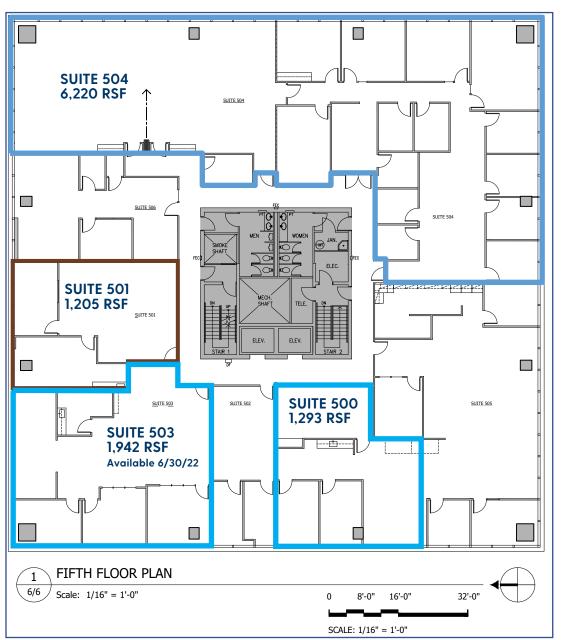

# NORTHWAY WEST | Fifth Floor

| 5TH FLOOR | RSF   | GROSS RENT         |
|-----------|-------|--------------------|
| SUITE 500 | 1,293 | \$36.00/sf (Gross) |
| SUITE 501 | 1,205 | \$36.00/sf (Gross) |
| SUITE 503 | 1,942 | \$36.00/sf (Gross) |
| SUITE 504 | 6,220 | \$36.00/sf (Gross) |

THE INFORMATION CONTAINED HEREIN HAS BEEN GIVEN TO US BY THE OWNER OF THE PROPERTY OR OTHER SOURCES WE DEEM RELIABLE, WE HAVE NO REASON TO DOUBT ITS ACCURACY, BUT WE DO NOT GUARANTEE IT. ALL INFORMATION SHOULD BE VERIFIED PRIOR TO PURCHASE OR LEASE.