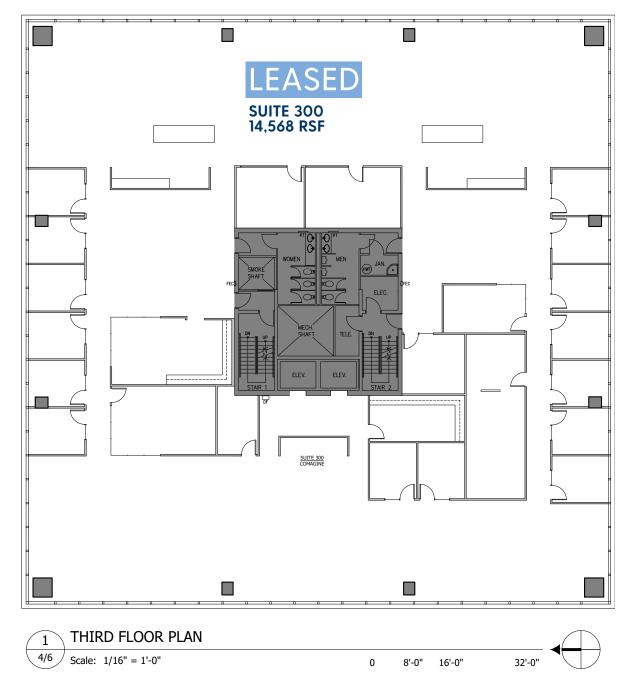

# NORTHWAY WEST | 3rd Floor

| 3RD FLOOR | RSF    | GROSS RENT         |
|-----------|--------|--------------------|
| LEASED    | 14,568 | \$36.00/sf (Gross) |

THE INFORMATION CONTAINED HEREIN HAS BEEN GIVEN TO US BY THE OWNER OF THE PROPERTY OR OTHER SOURCES WE DEEM RELIABLE, WE HAVE NO REASON TO DOUBT ITS ACCURACY, BUT WE DO NOT GUARANTEE IT. ALL INFORMATION SHOULD BE VERIFIED PRIOR TO PURCHASE OR LEASE.