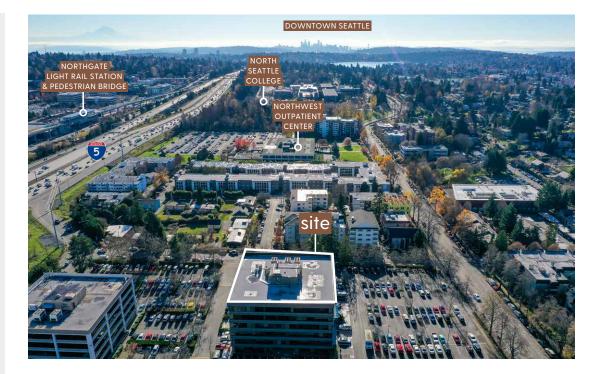

#### 10700 MERIDIAN AVE N SEATTLE, WA, 98133

- » Sweeping mountain and Puget Sound views
- » Class A office building with easy access to I-5.
- » Within a few blocks of the new Northgate Pedestrian/Bike Bridge over Interstate 5 (I-5) providing easy walking access to Northgate mall, restaurants, Kraken Community Iceplex, and the Northgate light rail station
- » Ample parking
- » Walk score (72) very walkable
- » Minutes from UW Medicine/Northwest Hospital

The Northgate neighborhood is a major residential and employment destination that continues to grow. With the completion of Sound Transit's Link light rail station and the John Lewis Memorial Bicycle/Pedestrian Bridge in 2021, the neighborhood is poised to become one of the region's most active transit hubs.

The Northgate Ped/Bike Bridge improves access to communities, thriving job and retail market, services, and opportunities on the east and west sides of I-5 in Northgate and Licton Springs. The new bridge spans roughly 1,900 feet over I-5, landing at North Seattle College on the west side and at 1st Ave NE and NE 100th St, near the Link Light Rail station, on the east side.