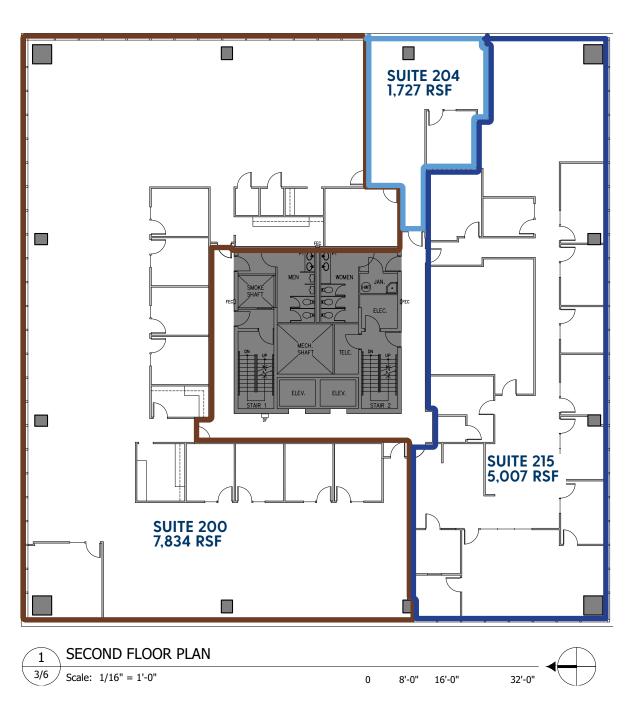

### NORTHWAY WEST | 2nd Floor

| 2ND FLOOR  | RSF    | GROSS RENT         |
|------------|--------|--------------------|
| FULL FLOOR | 14,568 | \$36.00/sf (Gross) |
| SUITE 200  | 7,834  | \$36.00/sf (Gross) |
| SUITE 204  | 1,727  | \$36.00/sf (Gross) |
| SUITE 215  | 5,007  | \$36.00/sf (Gross) |