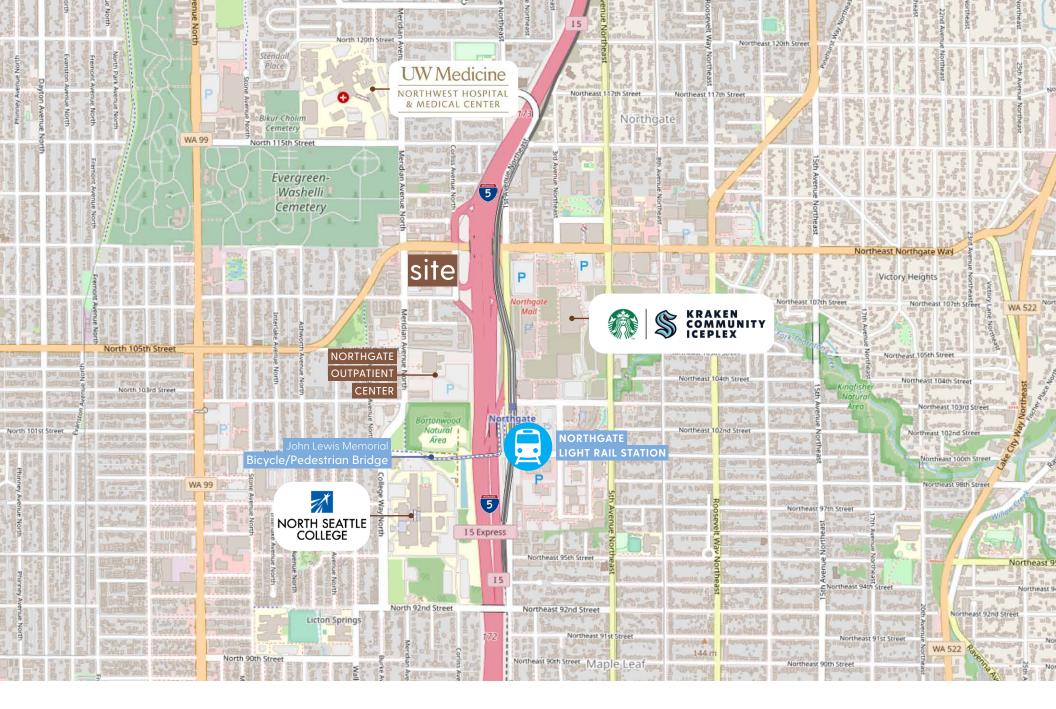

ERNIE VELTON erniev@jshproperties.com 425.283.5471 REESE VELTON reesev@jshproperties.com 425.283.5484

- » Located near Northgate Mall Redevelopment
- » A few blocks north of the new Northgate Pedestrian/Bike Bridge connecting to Northgate Mall and Northgate Light Rail Station
- » Adjacent to I-5 freeway for easy access into and out of Northgate
- » Link Light Rail Station opened this year
- » NHL Practice Facility, Kraken Iceplex, is opened at Northgate Mall with seating for over 1,000 spectators
- » Located within walking distance of UW Medicine Northwest Hospital and Northwest Outpatient Center

The Northgate Ped/Bike Bridge improves access to communities, thriving job and retail market, services, and opportunities on the east and west sides of I-5 in Northgate and Licton Springs. The new bridge spans roughly 1,900 feet over I-5, landing at North Seattle College on the west side and at 1st Ave NE and NE 100th St, near the Link Light Rail station, on the east side.

The Northgate neighborhood is a major residential and employment destination that continues to grow. With the completion of Sound Transit's Link light rail station and the John Lewis Memorial Bicycle/Pedestrian Bridge in 2021, the neighborhood is poised to become one of the region's most active transit hubs.