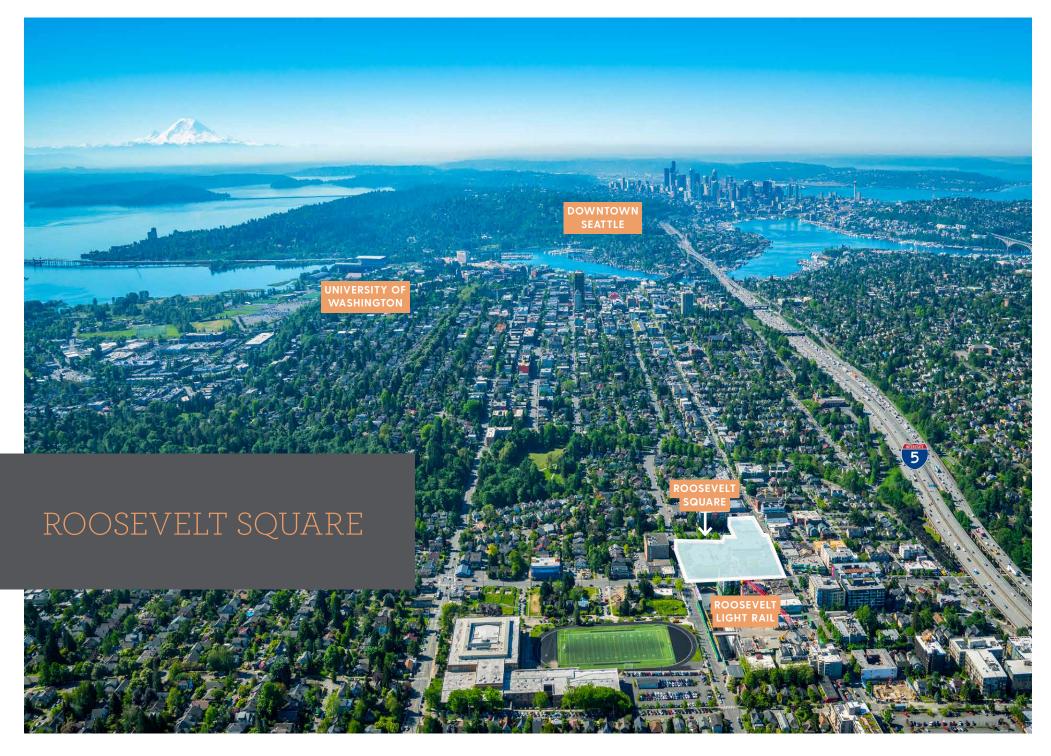

FOODS **BARTELL DRUGS GUITAR CENTER** MUD BAY

Plaza 6417 12th Ave NE Seattle, WA 98115 1,898 1033 NE 65th St, Seattle, WA 98115 900 Plaza Plaza 6407 12th Ave NE, Seattle, WA 98115 5,070

Former Starbucks Adjacent to Starbucks. Across the

street from the new light rail station.

Adjacent to Bartell Drugs and Daiso

# ROOSEVELT SQUARE

1027 NE 65TH STREET, SEATTLE WA 98115

Regency

JOHN CHELICO 425.455.0500 | johnc@jshproperties.com jshproperties.com



JSH PROPERTIES, INC.



ROOSEVELT SQUARE RETAIL FOR LEASE |2|



### ROOSEVELT SQUARE RETAIL FOR LEASE | 3 |



#### ROOSEVELT SQUARE RETAIL FOR LEASE |4|

#### **ROOSEVELT** AREA RESIDENTIAL PROJECTS



#### ROOSEVELT SQUARE RETAIL FOR LEASE | 5 |



#### ROOSEVELT SQUARE RETAIL FOR LEASE |6|



## ROOSEVELT SQUARE RETAIL FOR LEASE |7|



ROOSEVELT SQUARE RETAIL FOR LEASE | 8 |



#### ROOSEVELT SQUARE RETAIL FOR LEASE | 9 |