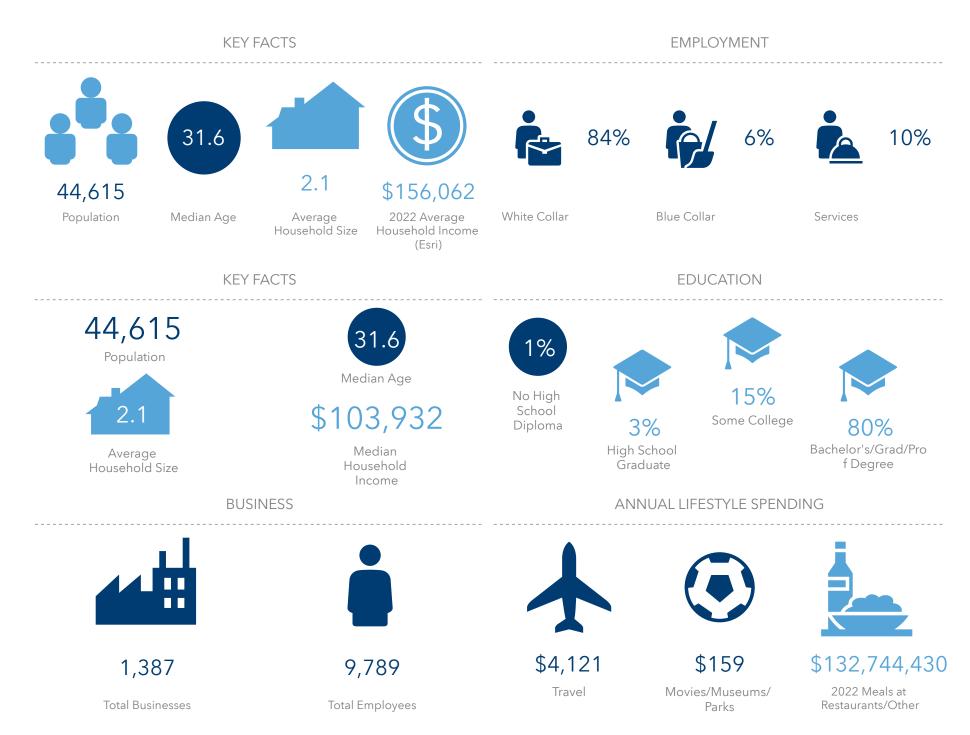

## ROOSEVELT SQUARE RETAIL FOR LEASE |7|

ROOSEVELT SQUARE RETAIL FOR LEASE | 8 |