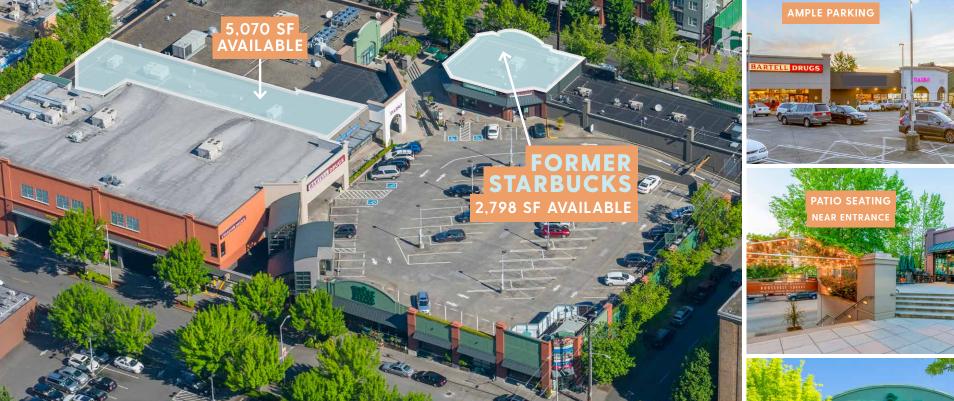

2,798 SF COMBINED

# IL AVAILABLE

JOIN WHOLE FOODS **BARTELL DRUGS GUITAR CENTER** MUD BAY

Plaza 6417 12th Ave NE Seattle, WA 98115 1,898 1033 NE 65th St, Seattle, WA 98115 900 Plaza Plaza 6407 12th Ave NE, Seattle, WA 98115 5,070

Former Starbucks Adjacent to Starbucks. Across the

street from the new light rail station.

Adjacent to Bartell Drugs and Daiso