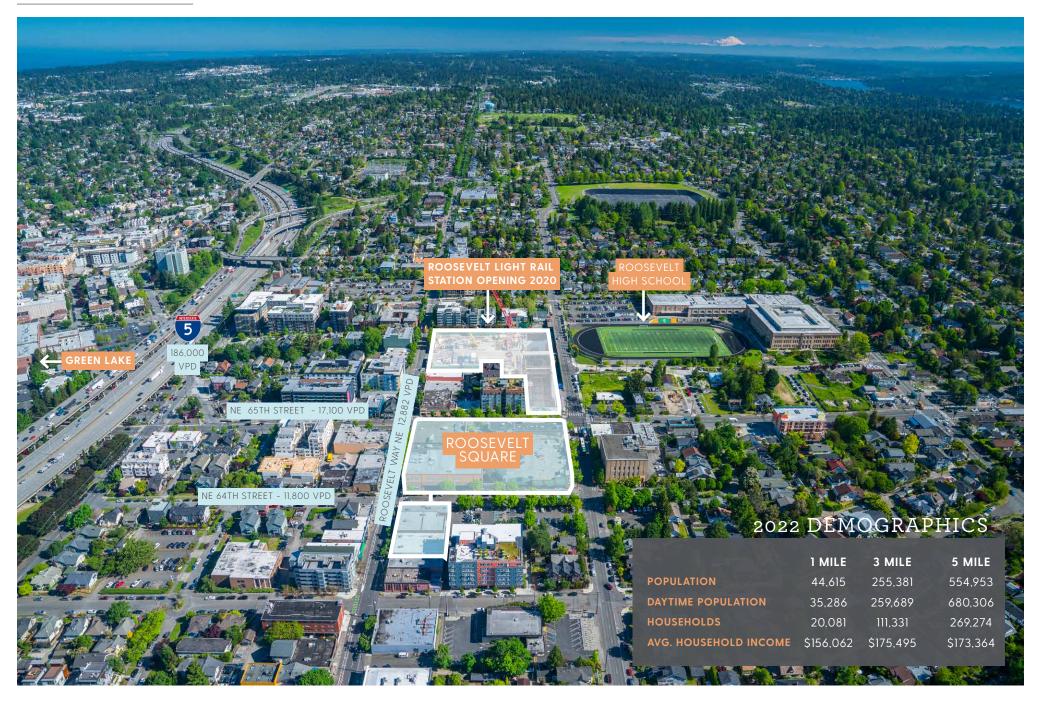

2,798 SF COMBINED

# IL AVAILABLE

JOIN WHOLE FOODS **BARTELL DRUGS GUITAR CENTER** MUD BAY

Plaza 6417 12th Ave NE Seattle, WA 98115 1,898 1033 NE 65th St, Seattle, WA 98115 900 Plaza Plaza 6407 12th Ave NE, Seattle, WA 98115 5,070

Former Starbucks Adjacent to Starbucks. Across the

street from the new light rail station.

Adjacent to Bartell Drugs and Daiso

# ROOSEVELT SQUARE

1027 NE 65TH STREET, SEATTLE WA 98115

Regency

JOHN CHELICO 425.455.0500 | johnc@jshproperties.com jshproperties.com



JSH PROPERTIES, INC.



ROOSEVELT SQUARE RETAIL FOR LEASE |2|



### ROOSEVELT SQUARE RETAIL FOR LEASE | 3 |



#### ROOSEVELT SQUARE RETAIL FOR LEASE |4|

#### **ROOSEVELT** AREA RESIDENTIAL PROJECTS



#### ROOSEVELT SQUARE RETAIL FOR LEASE | 5 |



#### ROOSEVELT SQUARE RETAIL FOR LEASE |6|



## ROOSEVELT SQUARE RETAIL FOR LEASE |7|



ROOSEVELT SQUARE RETAIL FOR LEASE | 8 |



#### ROOSEVELT SQUARE RETAIL FOR LEASE | 9 |