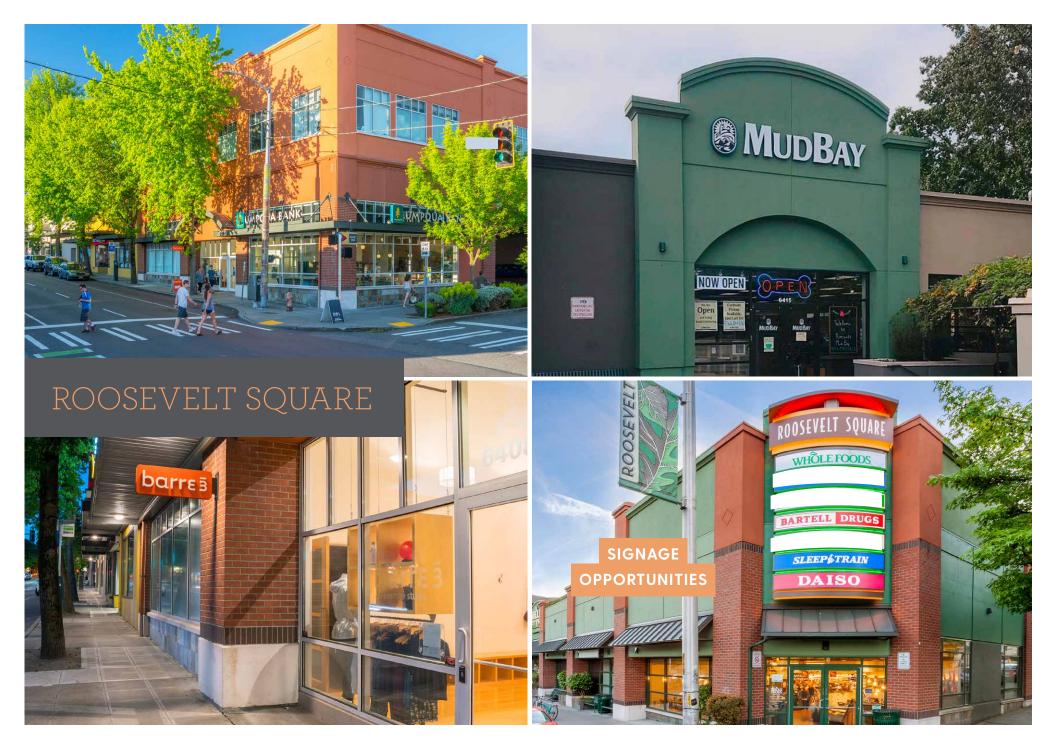

2,798 SF COMBINED

# IL AVAILABLE

JOIN WHOLE FOODS **BARTELL DRUGS GUITAR CENTER** MUD BAY

Plaza 6417 12th Ave NE Seattle, WA 98115 1,898 1033 NE 65th St, Seattle, WA 98115 900 Plaza Plaza 6407 12th Ave NE, Seattle, WA 98115 5,070

Former Starbucks Adjacent to Starbucks. Across the

street from the new light rail station.

Adjacent to Bartell Drugs and Daiso

# ROOSEVELT SQUARE

1027 NE 65TH STREET, SEATTLE WA 98115

Regency

JOHN CHELICO 425.455.0500 | johnc@jshproperties.com jshproperties.com



JSH PROPERTIES, INC.



ROOSEVELT SQUARE RETAIL FOR LEASE |2|



### ROOSEVELT SQUARE RETAIL FOR LEASE | 3 |



#### ROOSEVELT SQUARE RETAIL FOR LEASE |4|

#### **ROOSEVELT** AREA RESIDENTIAL PROJECTS



#### ROOSEVELT SQUARE RETAIL FOR LEASE | 5 |



#### ROOSEVELT SQUARE RETAIL FOR LEASE |6|



## ROOSEVELT SQUARE RETAIL FOR LEASE |7|



ROOSEVELT SQUARE RETAIL FOR LEASE | 8 |



#### ROOSEVELT SQUARE RETAIL FOR LEASE | 9 |