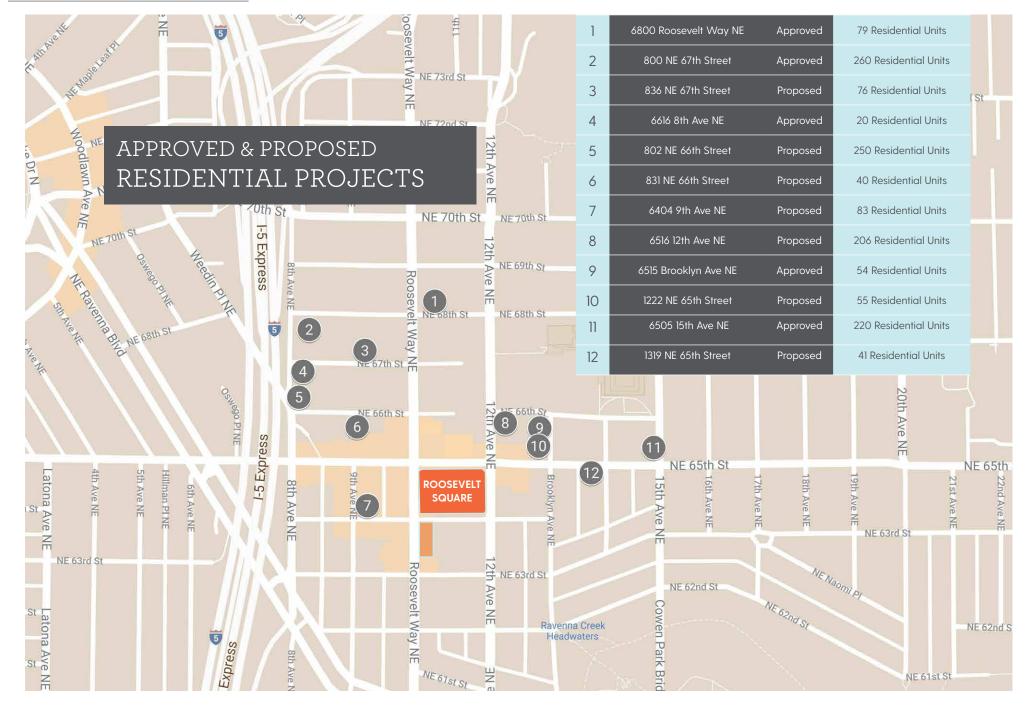

2,798 SF COMBINED

# IL AVAILABLE

JOIN WHOLE FOODS **BARTELL DRUGS GUITAR CENTER** MUD BAY

Plaza 6417 12th Ave NE Seattle, WA 98115 1,898 1033 NE 65th St, Seattle, WA 98115 900 Plaza Plaza 6407 12th Ave NE, Seattle, WA 98115 5,070

Former Starbucks Adjacent to Starbucks. Across the

street from the new light rail station.

Adjacent to Bartell Drugs and Daiso

# ROOSEVELT SQUARE

1027 NE 65TH STREET, SEATTLE WA 98115

Regency

JOHN CHELICO 425.455.0500 | johnc@jshproperties.com jshproperties.com



JSH PROPERTIES, INC.



ROOSEVELT SQUARE RETAIL FOR LEASE |2|



### ROOSEVELT SQUARE RETAIL FOR LEASE | 3 |



#### ROOSEVELT SQUARE RETAIL FOR LEASE |4|

#### **ROOSEVELT** AREA RESIDENTIAL PROJECTS



#### ROOSEVELT SQUARE RETAIL FOR LEASE | 5 |



#### ROOSEVELT SQUARE RETAIL FOR LEASE |6|



## ROOSEVELT SQUARE RETAIL FOR LEASE |7|



ROOSEVELT SQUARE RETAIL FOR LEASE | 8 |



#### ROOSEVELT SQUARE RETAIL FOR LEASE | 9 |