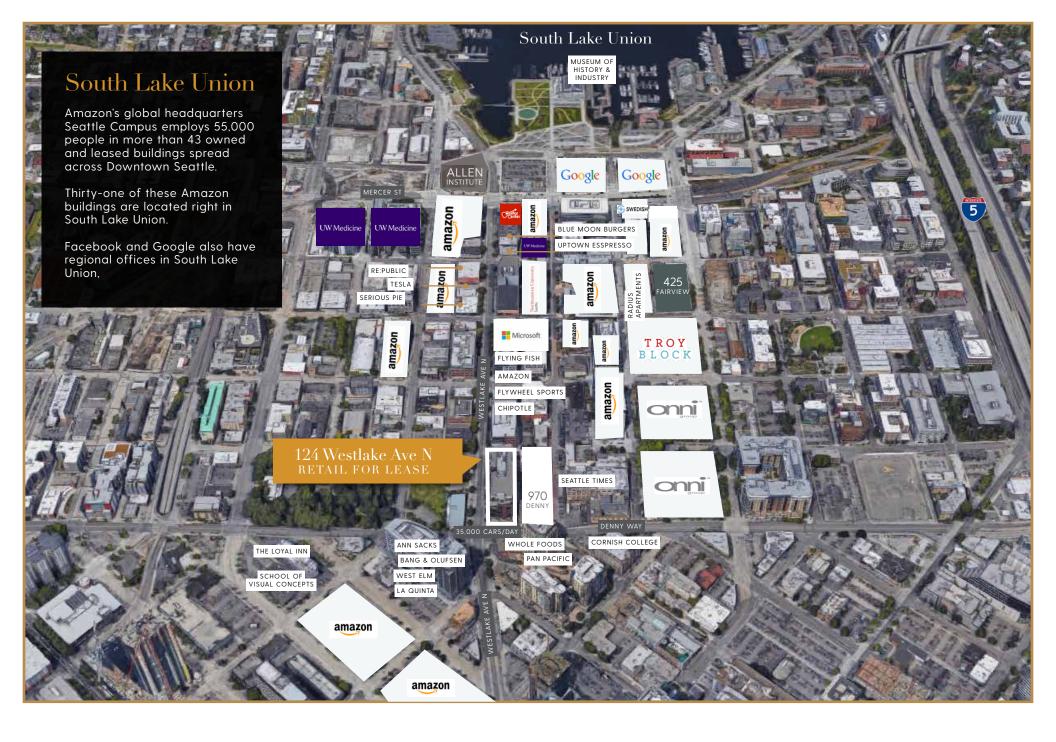

## 124 Westlake Avenue N Retail

- 3,843 SF prime corner space in South Lake Union at base of Roll Street Flats multi-family tower
- Built out for former fitness use with studios and locker room
- Rare retail vacancy at South Lake Union's intersection:
  Westlake Ave N & John Street blocks from Amazon.com
  HQ and across from Whole Foods market
- Join Barry's Boot Camp, Katsuya, ZOOM+care, and BECU
- Parking: 20 retail stalls in building garage
- Traffic: 25,572 vehicles per day on Westlake Ave N & 35,000 vehicles per day on Denny Way
- On South Lake Union Streetcar Line and Metro Transit