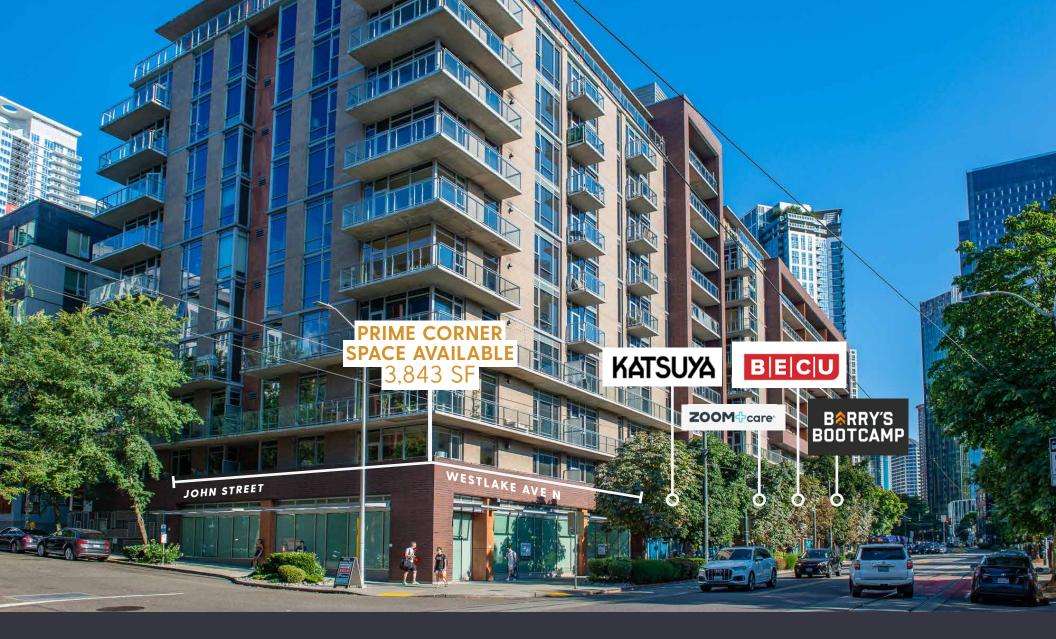

## 124 Westlake Avenue N Retail

- 3,843 SF prime corner space in South Lake Union at base of Roll Street Flats multi-family tower
- Built out for former fitness use with studios and locker room
- Rare retail vacancy at South Lake Union's intersection:
  Westlake Ave N & John Street blocks from Amazon.com
  HQ and across from Whole Foods market
- Join Barry's Boot Camp, Katsuya, ZOOM+care, and BECU
- Parking: 20 retail stalls in building garage
- Traffic: 25,572 vehicles per day on Westlake Ave N & 35,000 vehicles per day on Denny Way
- On South Lake Union Streetcar Line and Metro Transit

## 124 Westlake Avenue N Retail

| AVAILABLE | RSF   | BASE RENT                 | NNN     | COMMENTS                                                                                                      |
|-----------|-------|---------------------------|---------|---------------------------------------------------------------------------------------------------------------|
| Suite 124 | 3,843 | Inquire for rental rates. | \$13.00 | Prime corner space in South Lake Union<br>Built out for former fitness use with two studios and a locker room |