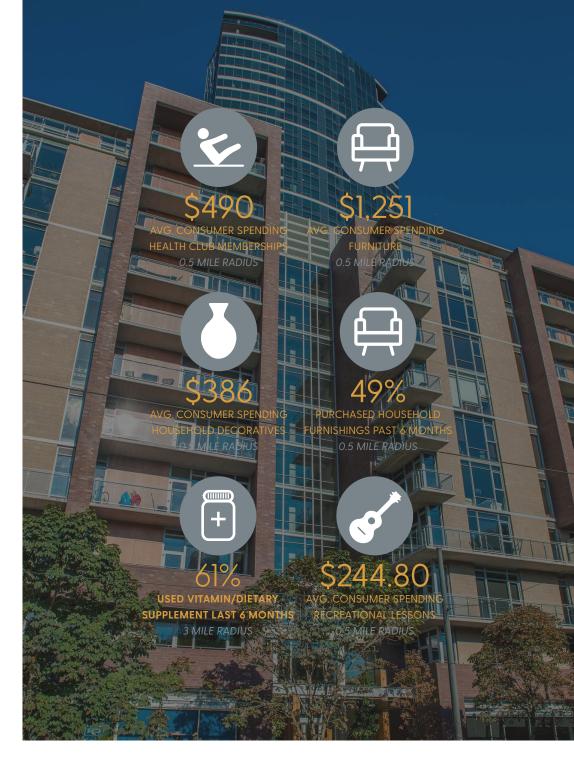

| 2022 DEMOGRAPHICS      | 0.5 MILE  | 1 MILE    | 3 MILE    |
|------------------------|-----------|-----------|-----------|
| Population             | 28.713    | 91.106    | 273,634   |
| - Operation            | 20,713    | 71,100    | 273,031   |
| Daytime Population     | 46,362    | 213,061   | 485,218   |
| Households             | 18,786    | 60,081    | 485,218   |
| Avg. Household Income  | \$179,165 | \$160,858 | \$167,235 |
| Households w/ 1 Person | 70.6%     | 66.8%     | 52.9%     |
| Owner Occupied         | 14.8%     | 20.9%     | 33.6%     |
| Renter Occupied        | 85.2%     | 79.1%     | 66.4%     |