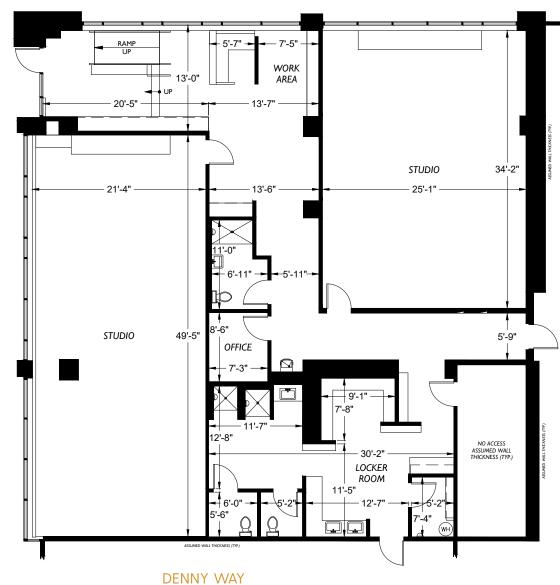

## 124 Westlake Avenue N Retail

| AVAILABLE | RSF   | BASE RENT                 | NNN     | COMMENTS                                                                                                      |
|-----------|-------|---------------------------|---------|---------------------------------------------------------------------------------------------------------------|
| Suite 124 | 3,843 | Inquire for rental rates. | \$13.00 | Prime corner space in South Lake Union<br>Built out for former fitness use with two studios and a locker room |