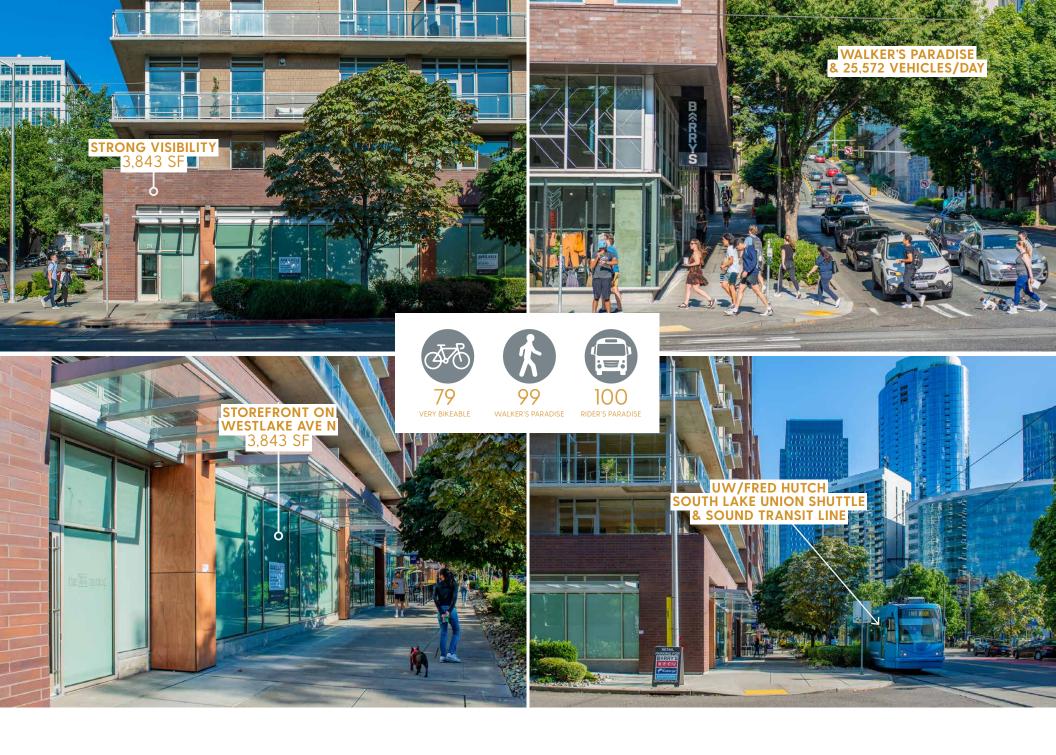

## 124 Westlake Avenue N Retail

- 3,843 SF prime corner space in South Lake Union at base of Roll Street Flats multi-family tower
- Built out for former fitness use with studios and locker room
- Rare retail vacancy at South Lake Union's intersection:
  Westlake Ave N & John Street blocks from Amazon.com
  HQ and across from Whole Foods market
- Join Barry's Boot Camp, Katsuya, ZOOM+care, and BECU
- Parking: 20 retail stalls in building garage
- Traffic: 25,572 vehicles per day on Westlake Ave N & 35,000 vehicles per day on Denny Way
- On South Lake Union Streetcar Line and Metro Transit

## 124 Westlake Avenue N Retail

| AVAILABLE | RSF   | BASE RENT                 | NNN     | COMMENTS                                                                                                      |
|-----------|-------|---------------------------|---------|---------------------------------------------------------------------------------------------------------------|
| Suite 124 | 3,843 | Inquire for rental rates. | \$13.00 | Prime corner space in South Lake Union<br>Built out for former fitness use with two studios and a locker room |