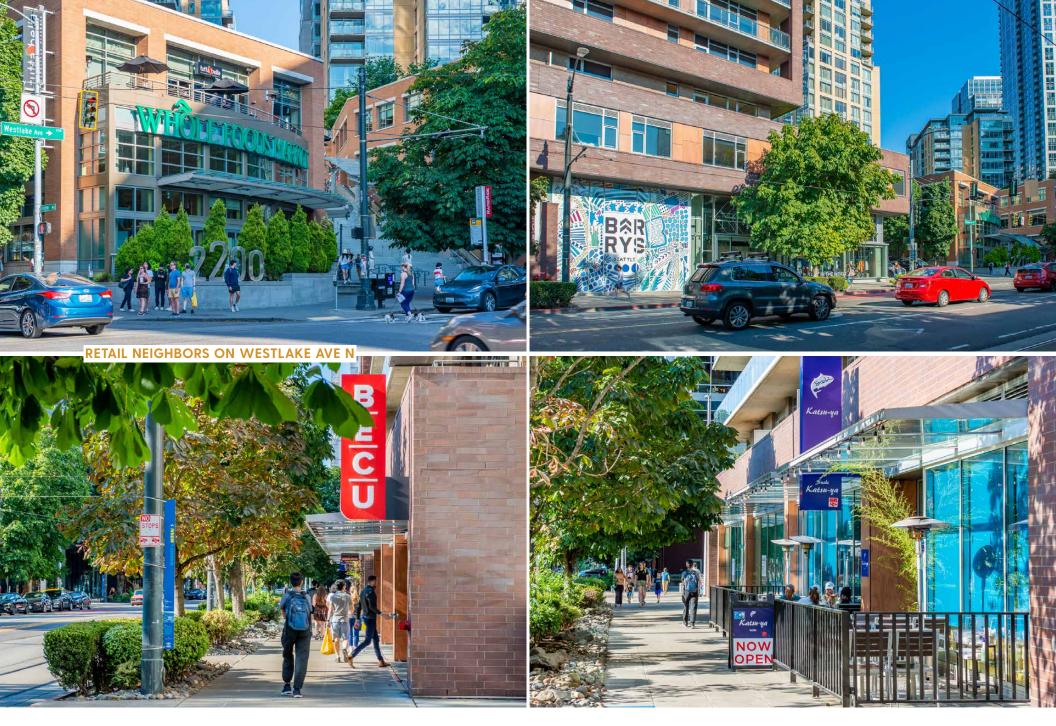

## 124 Westlake Avenue N Retail

- 3,843 SF prime corner space in South Lake Union at base of Roll Street Flats multi-family tower
- Built out for former fitness use with studios and locker room
- Rare retail vacancy at South Lake Union's intersection:
  Westlake Ave N & John Street blocks from Amazon.com
  HQ and across from Whole Foods market
- Join Barry's Boot Camp, Katsuya, ZOOM+care, and BECU
- Parking: 20 retail stalls in building garage
- Traffic: 25,572 vehicles per day on Westlake Ave N & 35,000 vehicles per day on Denny Way
- On South Lake Union Streetcar Line and Metro Transit