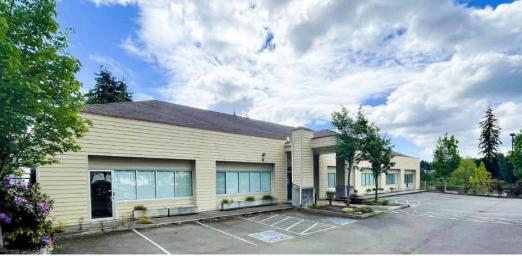

## 6,258 SF Office Available

- » 6,258 SF Office Located centrally between Mountlake Terrace and Edmonds in Lynnwood, WA
- » \$20.00/SF + NNN
- » Close proximity to Lynnwood's medical market, including the Swedish Edmonds Campus
- » Blocks from Edmonds College, Highway 99 and Auto Row
- » Free parking
- » Minutes from Costco, WinCo Foods, Fred Meyer and Alderwood Mall.
- » 22 surface parking spaces available