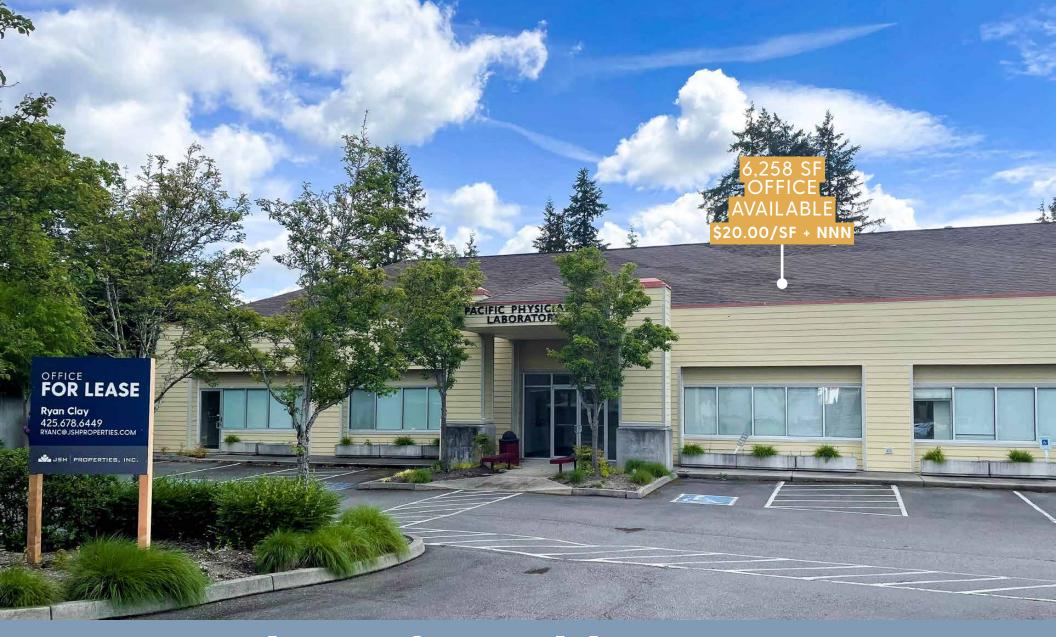

## 6,258 SF Office Available

- » 6,258 SF Office Located centrally between Mountlake Terrace and Edmonds in Lynnwood, WA
- » \$20.00/SF + NNN
- » Close proximity to Lynnwood's medical market, including the Swedish Edmonds Campus
- » Blocks from Edmonds College, Highway 99 and Auto Row
- » Free parking
- » Minutes from Costco, WinCo Foods, Fred Meyer and Alderwood Mall.
- » 22 surface parking spaces available