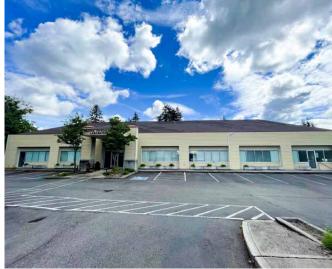

## 6,258 SF Office Available

- » 6,258 SF Office Located centrally between Mountlake Terrace and Edmonds in Lynnwood, WA
- » \$20.00/SF + NNN
- » Close proximity to Lynnwood's medical market, including the Swedish Edmonds Campus
- » Blocks from Edmonds College, Highway 99 and Auto Row
- » Free parking
- » Minutes from Costco, WinCo Foods, Fred Meyer and Alderwood Mall.
- » 22 surface parking spaces available