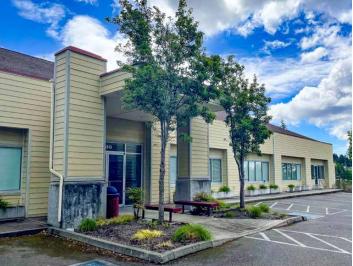

## 6,258 SF Office Available

- » 6,258 SF Office Located centrally between Mountlake Terrace and Edmonds in Lynnwood, WA
- » \$20.00/SF + NNN
- » Close proximity to Lynnwood's medical market, including the Swedish Edmonds Campus
- » Blocks from Edmonds College, Highway 99 and Auto Row
- » Free parking
- » Minutes from Costco, WinCo Foods, Fred Meyer and Alderwood Mall.
- » 22 surface parking spaces available