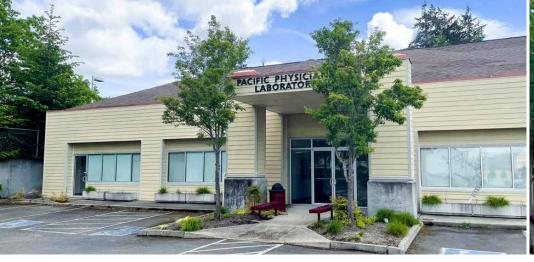

## 6,258 SF Office Available

- » 6,258 SF Office Located centrally between Mountlake Terrace and Edmonds in Lynnwood, WA
- » \$20.00/SF + NNN
- » Close proximity to Lynnwood's medical market, including the Swedish Edmonds Campus
- » Blocks from Edmonds College, Highway 99 and Auto Row
- » Free parking
- » Minutes from Costco, WinCo Foods, Fred Meyer and Alderwood Mall.
- » 22 surface parking spaces available