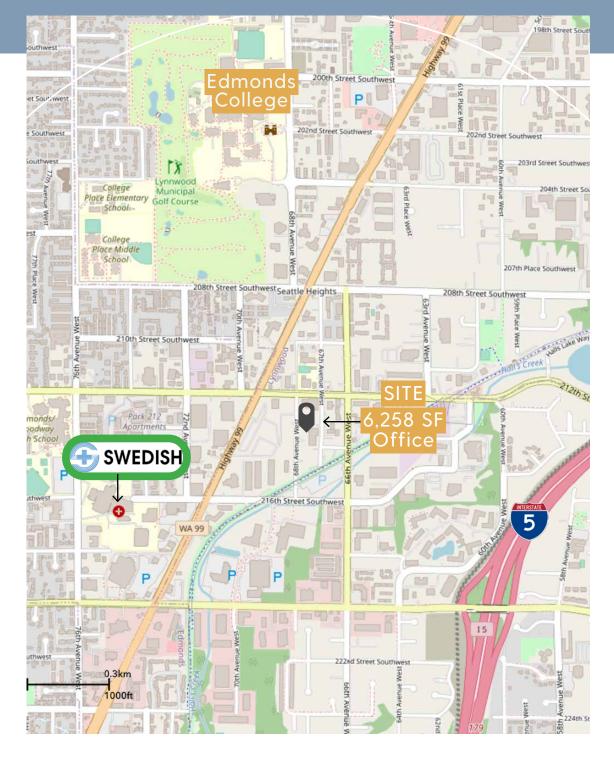

## 6,258 SF Office Available

- » 6,258 SF Office Located centrally between Mountlake Terrace and Edmonds in Lynnwood, WA
- » \$20.00/SF + NNN
- » Close proximity to Lynnwood's medical market, including the Swedish Edmonds Campus
- » Blocks from Edmonds College, Highway 99 and Auto Row
- » Free parking
- » Minutes from Costco, WinCo Foods, Fred Meyer and Alderwood Mall.
- » 22 surface parking spaces available