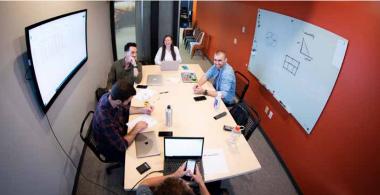

#### **Location Highlights**

- Modern, creative space
- Olass A Office located steps from restaurants, coffee houses, art galleries, and shops in beautiful Downtown Edmonds, Washington. A short walk from the ferry dock, from the train, and the park-n-ride.
- Exquisite interior architecture and designer features
- Onsite coworking space, Workhorse, offers a 3,000 SF Conference & Event Space available for up to 100 people, includes use of the kitchen, coffee, a kegorator, projector and tables
- Opportunities to collaborate with other businesses at Workhorse
- O Underground parking, controlled access, elevator
- Walk Score: 85 (Very Walkable)
- Entertain clients at numerous outdoor cafés along the waterfront
- Run along the water or walk to several fitness centers
- ⑤ Enjoy numerous Edmonds events and activities

# WITH BLAZING-FAST WI-FI INTERNET CONNECTIONS, YOU'LL BE ABLE TO HANDLE VIDEO CALLS EASILY WITH NO LAG.

- Private high speed cable and Comcast wifi networks using shared connection
- Private connection to city fiber optic line