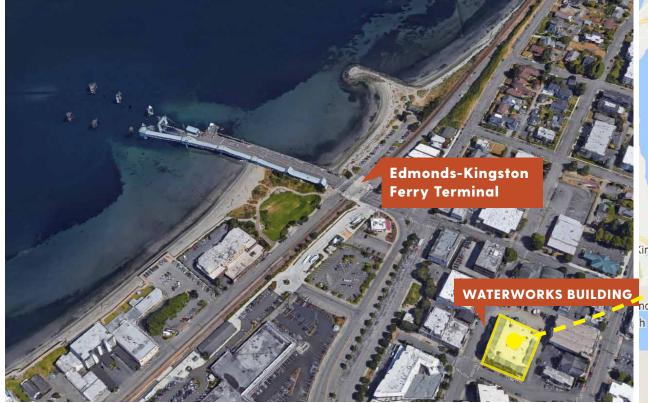

#### **Location Highlights**

- Modern, creative space
- Olass A Office located steps from restaurants, coffee houses, art galleries, and shops in beautiful Downtown Edmonds, Washington. A short walk from the ferry dock, from the train, and the park-n-ride.
- Exquisite interior architecture and designer features
- Onsite coworking space, Workhorse, offers a 3,000 SF Conference & Event Space available for up to 100 people, includes use of the kitchen, coffee, a kegorator, projector and tables
- Opportunities to collaborate with other businesses at Workhorse
- O Underground parking, controlled access, elevator
- Walk Score: 85 (Very Walkable)
- Entertain clients at numerous outdoor cafés along the waterfront
- Run along the water or walk to several fitness centers
- ⑤ Enjoy numerous Edmonds events and activities

#### **Edmonds Waterfront**

- A waterfront location gives you beach access that allows you to fish and walk along the shore. Views of the Puget Sound are also available.
- Beautiful Tenant Improvements And Creative Work Environment
- Conveniently located near shopping centers and restaurants.
  Transportation isn't an issue either, as it is close to the ferry, bus, and train.
- 1.25 Parking Stall/1,000 Sf Available At No Cost. Ample Offsite Parking