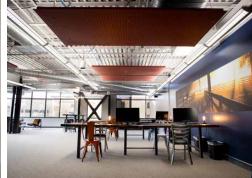

- Available immediately
- 5 Private Offices, Conference Room, Server/Storage room, Kitchen
- Existing workstations are owned by the Landlord and are available to a new tenant
- Sweeping mountain and Puget Sound views
- Open industrial ceiling with skylight
- Sound dampening suspended ceiling clouds
- Highly customizable top quality work stations