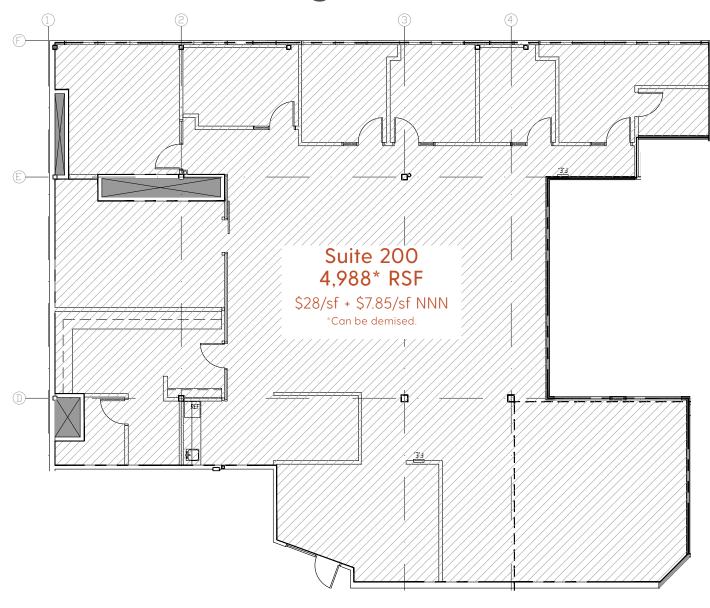

| AVAILABLE | SIZE                     | ASKING RENT | NNN       |
|-----------|--------------------------|-------------|-----------|
| Suite 200 | 4,988 RSF<br>(demisable) | \$28/sf NNN | \$7.85/sf |

- Available immediately
- 5 Private Offices, Conference Room, Server/Storage room, Kitchen
- Existing workstations are owned by the Landlord and are available to a new tenant
- Sweeping mountain and Puget Sound views
- Open industrial ceiling with skylight
- Sound dampening suspended ceiling clouds
- Highly customizable top quality work stations