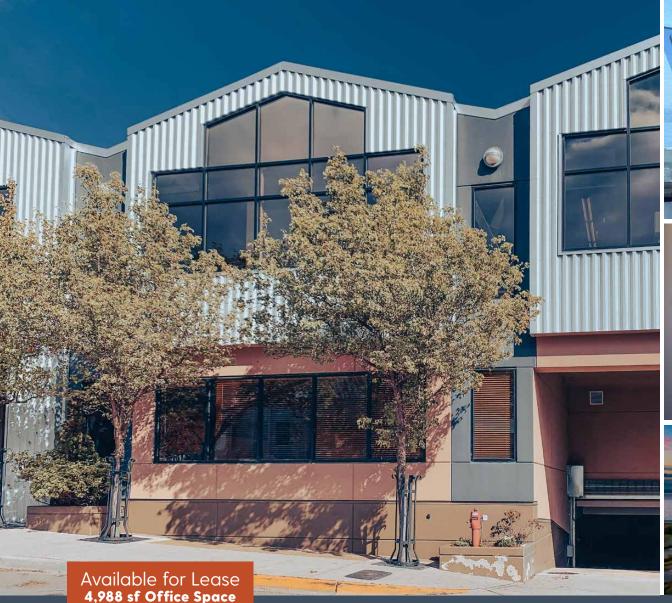

#### **Location Highlights**

- Modern, creative space
- Olass A Office located steps from restaurants, coffee houses, art galleries, and shops in beautiful Downtown Edmonds, Washington. A short walk from the ferry dock, from the train, and the park-n-ride.
- Exquisite interior architecture and designer features
- Onsite coworking space, Workhorse, offers a 3,000 SF Conference & Event Space available for up to 100 people, includes use of the kitchen, coffee, a kegorator, projector and tables
- Opportunities to collaborate with other businesses at Workhorse
- O Underground parking, controlled access, elevator
- Walk Score: 85 (Very Walkable)
- Entertain clients at numerous outdoor cafés along the waterfront
- Run along the water or walk to several fitness centers
- ⑤ Enjoy numerous Edmonds events and activities

| AVAILABLE | SIZE                     | ASKING RENT | NNN       |
|-----------|--------------------------|-------------|-----------|
| Suite 200 | 4,988 RSF<br>(demisable) | \$28/sf NNN | \$7.85/sf |

- Available immediately
- 5 Private Offices, Conference Room, Server/Storage room, Kitchen
- Existing workstations are owned by the Landlord and are available to a new tenant
- Sweeping mountain and Puget Sound views
- Open industrial ceiling with skylight
- Sound dampening suspended ceiling clouds
- Highly customizable top quality work stations