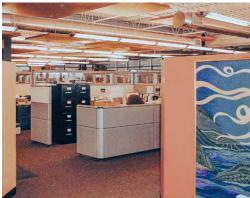

#### **Location Highlights**

- Modern, creative space
- Olass A Office located steps from restaurants, coffee houses, art galleries, and shops in beautiful Downtown Edmonds, Washington. A short walk from the ferry dock, from the train, and the park-n-ride.
- Exquisite interior architecture and designer features
- Onsite coworking space, Workhorse, offers a 3,000 SF Conference & Event Space available for up to 100 people, includes use of the kitchen, coffee, a kegorator, projector and tables
- Opportunities to collaborate with other businesses at Workhorse
- O Underground parking, controlled access, elevator
- Walk Score: 85 (Very Walkable)
- Entertain clients at numerous outdoor cafés along the waterfront
- Run along the water or walk to several fitness centers
- ⑤ Enjoy numerous Edmonds events and activities

- Available immediately
- 5 Private Offices, Conference Room, Server/Storage room, Kitchen
- Existing workstations are owned by the Landlord and are available to a new tenant
- Sweeping mountain and Puget Sound views
- Open industrial ceiling with skylight
- Sound dampening suspended ceiling clouds
- Highly customizable top quality work stations