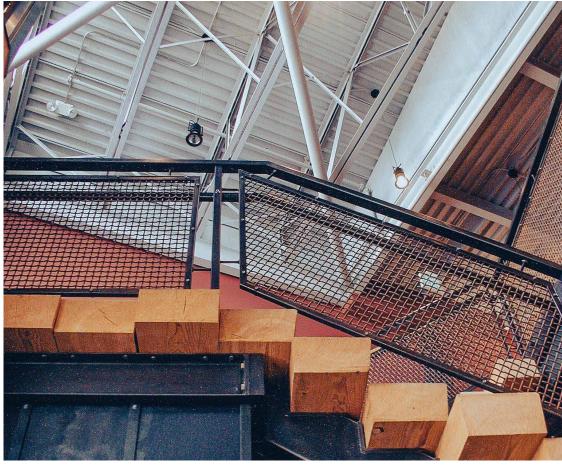

- Available immediately
- 5 Private Offices, Conference Room, Server/Storage room, Kitchen
- Existing workstations are owned by the Landlord and are available to a new tenant
- Sweeping mountain and Puget Sound views
- Open industrial ceiling with skylight
- Sound dampening suspended ceiling clouds
- Highly customizable top quality work stations