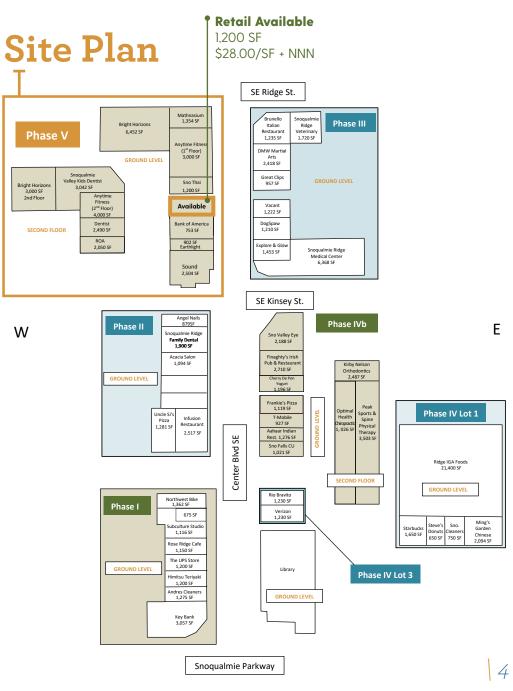

#### Affluent Area ~ \$179,052 Average HH Income (1 mile)

| RETAIL AVAILABLE     | Suite 160              |
|----------------------|------------------------|
| SIZE                 | 1,200 SF               |
| ASKING RENT          | \$28.00/SF + NNN       |
| NNN                  | \$11/SF                |
| TOTAL BUILDING AREA: | 36,163 SF              |
| TOTAL LAND AREA:     | 67,082 SF (1.53 Acres) |
| PARKING SPACES:      | 84                     |

## **Tenants - Phase V**

Anytime Fitness Bank of America Bright Horizons Children's Center, LLC Charles Chang, DDS, PLLC Earthlight, Inc. M4G, LLC - Sno Thai, Inc. Mast and Lee, PLLC Mathnasium Sno Ridge ROA Sound Health

#### Snoqualmie Ridge Phase V / RETAIL FOR LEASE

THE INFORMATION CONTAINED HEREIN HAS BEEN GIVEN TO US BY THE OWNER OF THE PROPERTY OR OTHER SOURCES WE DEEM RELIABLE, WE HAVE NO REASON TO DOUBT ITS ACCURACY, BUT WE DO NOT GUARANTEE IT. SITE PLANS ARE NOT TO SCALE. ALL INFORMATION SHOULD BE VERIFIED PRIOR TO PURCHASE OR LEASE