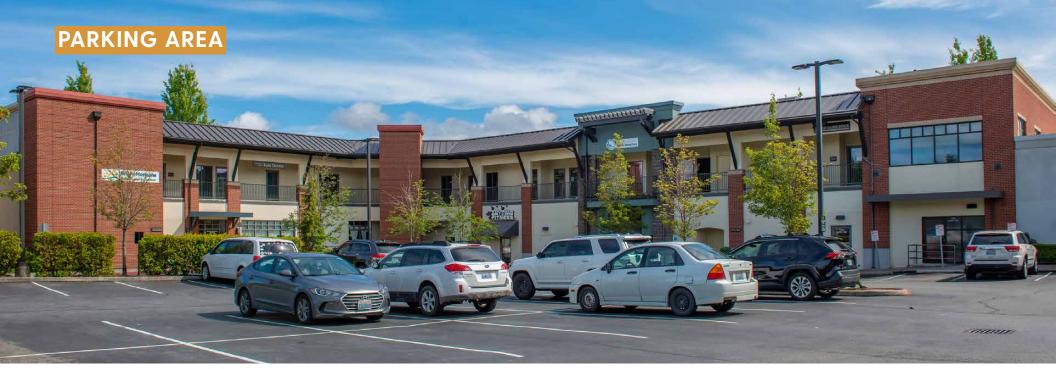

#### Affluent Area ~ \$179,052 Average HH Income (1 mile)

| RETAIL AVAILABLE     | Suite 160              |
|----------------------|------------------------|
| SIZE                 | 1,200 SF               |
| ASKING RENT          | \$28.00/SF + NNN       |
| NNN                  | \$11/SF                |
| TOTAL BUILDING AREA: | 36,163 SF              |
| TOTAL LAND AREA:     | 67,082 SF (1.53 Acres) |
| PARKING SPACES:      | 84                     |