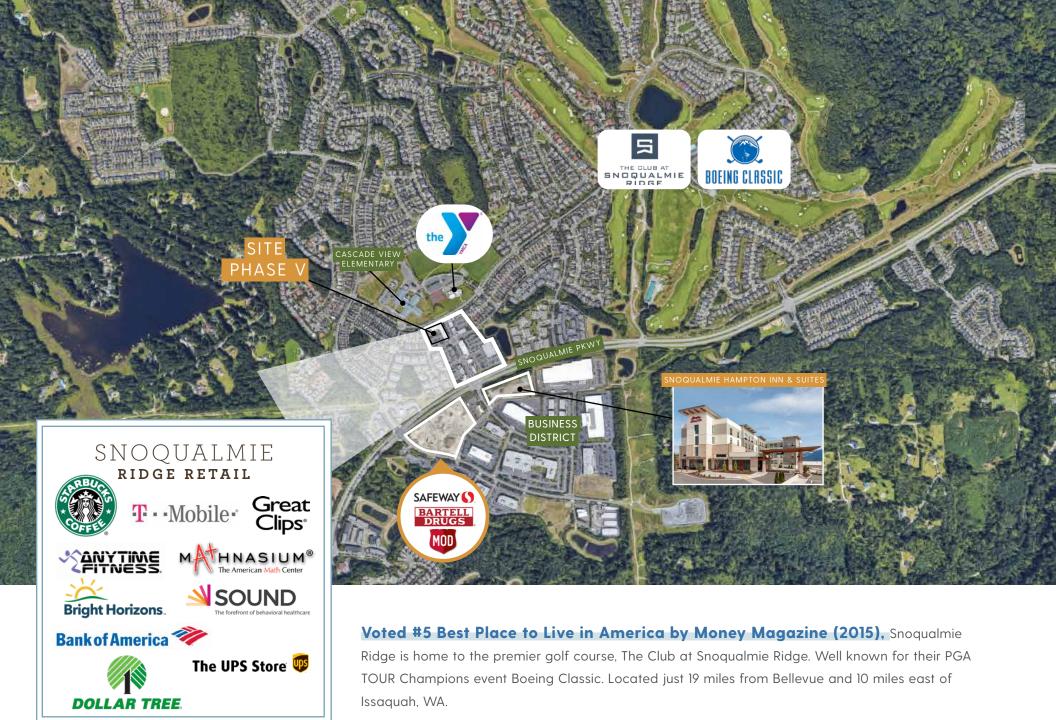

# Neighbors

### Snoqualmie Ridge 7713 CENTER BLVD SE | SNOQUALMIE, WA 98065

Located in the 1,300 acre master planned community of Snoqualmie Ridge. This centrally located lifestyle center built in 2006 sits at the Cascade foothills with close proximity to Intestate 90, Snoqualmie Falls, parks, trails and the premier Jack Nicklaus designed TPC Golf Course, which hosts the annual Boeing Classic Golf Tournament, The Club at Snoqualmie Ridge.

## **Tenants - Phase V**

Anytime Fitness Bank of America Bright Horizons Children's Center, LLC Charles Chang, DDS, PLLC Earthlight, Inc. M4G, LLC - Sno Thai, Inc. Mast and Lee, PLLC Mathnasium Sno Ridge ROA Sound Health