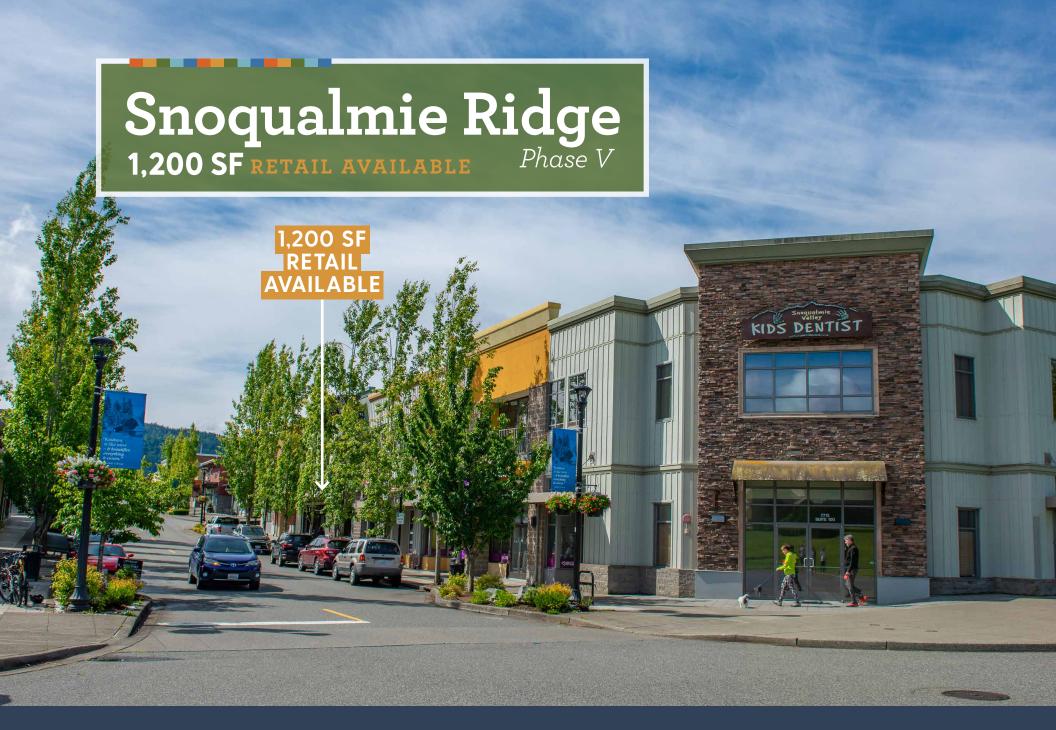

### Snoqualmie Ridge 7713 CENTER BLVD SE | SNOQUALMIE, WA 98065

Located in the 1,300 acre master planned community of Snoqualmie Ridge. This centrally located lifestyle center built in 2006 sits at the Cascade foothills with close proximity to Intestate 90, Snoqualmie Falls, parks, trails and the premier Jack Nicklaus designed TPC Golf Course, which hosts the annual Boeing Classic Golf Tournament, The Club at Snoqualmie Ridge.

#### Affluent Area ~ \$179,052 Average HH Income (1 mile)

| RETAIL AVAILABLE     | Suite 160              |
|----------------------|------------------------|
| SIZE                 | 1,200 SF               |
| ASKING RENT          | \$28.00/SF + NNN       |
| NNN                  | \$11/SF                |
| TOTAL BUILDING AREA: | 36,163 SF              |
| TOTAL LAND AREA:     | 67,082 SF (1.53 Acres) |
| PARKING SPACES:      | 84                     |