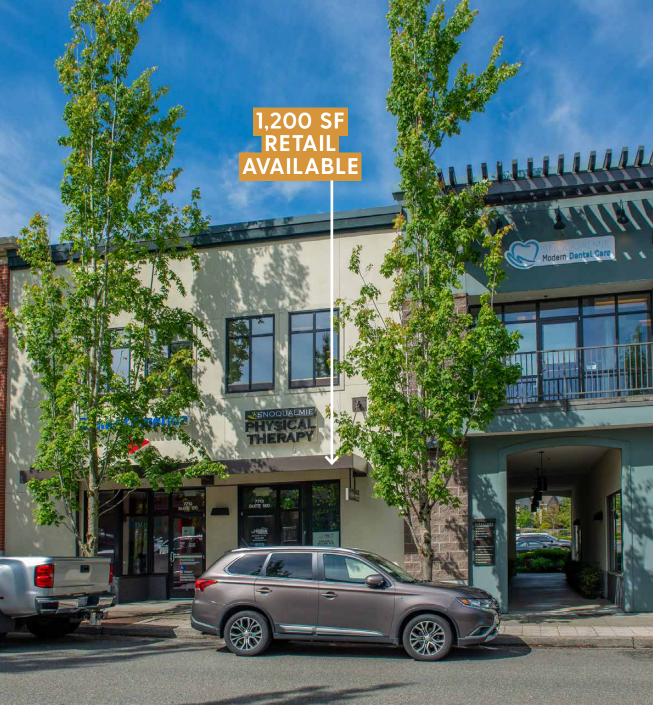

#### Affluent Area ~ \$179,052 Average HH Income (1 mile)

| RETAIL AVAILABLE     | Suite 160              |
|----------------------|------------------------|
| SIZE                 | 1,200 SF               |
| ASKING RENT          | \$28.00/SF + NNN       |
| NNN                  | \$11/SF                |
| TOTAL BUILDING AREA: | 36,163 SF              |
| TOTAL LAND AREA:     | 67,082 SF (1.53 Acres) |
| PARKING SPACES:      | 84                     |