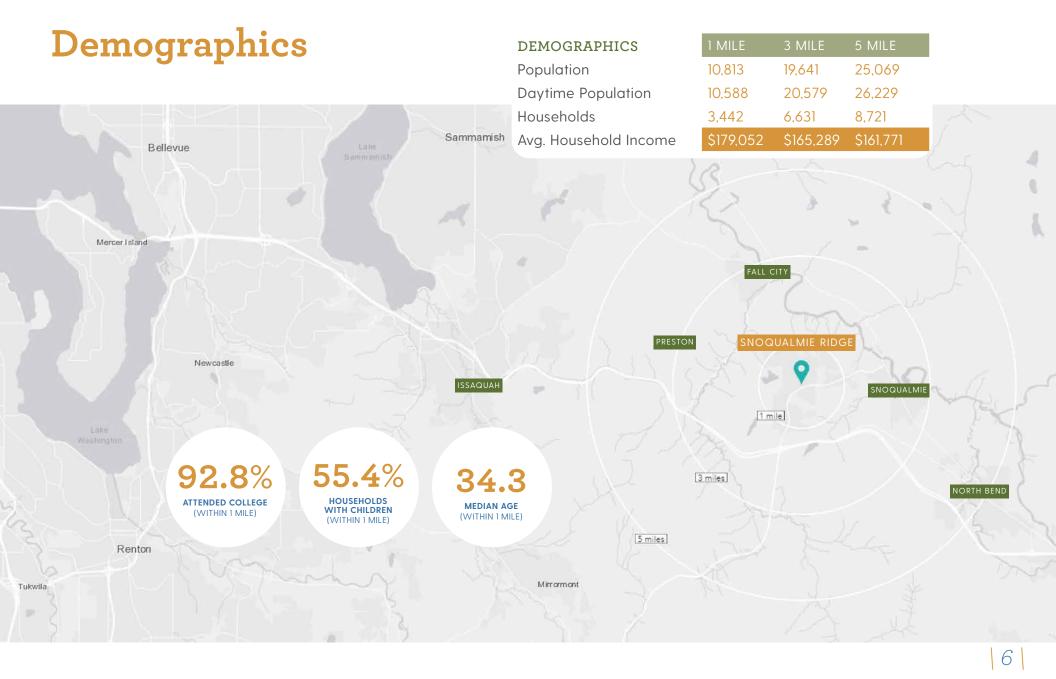

### Demographics (1 mile radius)

THE INFORMATION CONTAINED HEREIN HAS BEEN GIVEN TO US BY THE OWNER OF THE PROPERTY OR OTHER SOURCES WE DEEM RELIABLE, WE HAVE NO REASON TO DOUBT ITS ACCURACY, BUT WE DO NOT GUARANTEE IT. SITE PLANS ARE NOT TO SCALE. ALL INFORMATION SHOULD BE VERIFIED PRIOR TO PURCHASE OR LEASE

#### Affluent Area ~ \$179,052 Average HH Income (1 mile)

| RETAIL AVAILABLE     | Suite 160              |
|----------------------|------------------------|
| SIZE                 | 1,200 SF               |
| ASKING RENT          | \$28.00/SF + NNN       |
| NNN                  | \$11/SF                |
| TOTAL BUILDING AREA: | 36,163 SF              |
| TOTAL LAND AREA:     | 67,082 SF (1.53 Acres) |
| PARKING SPACES:      | 84                     |