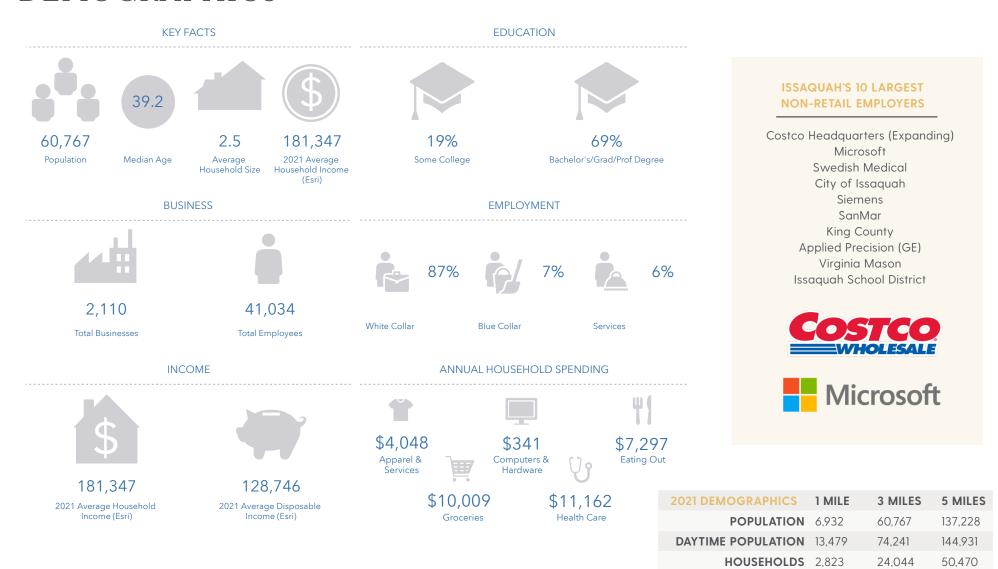

## DEMOGRAPHICS

SOURCE: ESRI - WITHIN 3 MILE OF PROPERTY

\$181,347

\$194,278

**AVG. HH INCOME** \$172,374