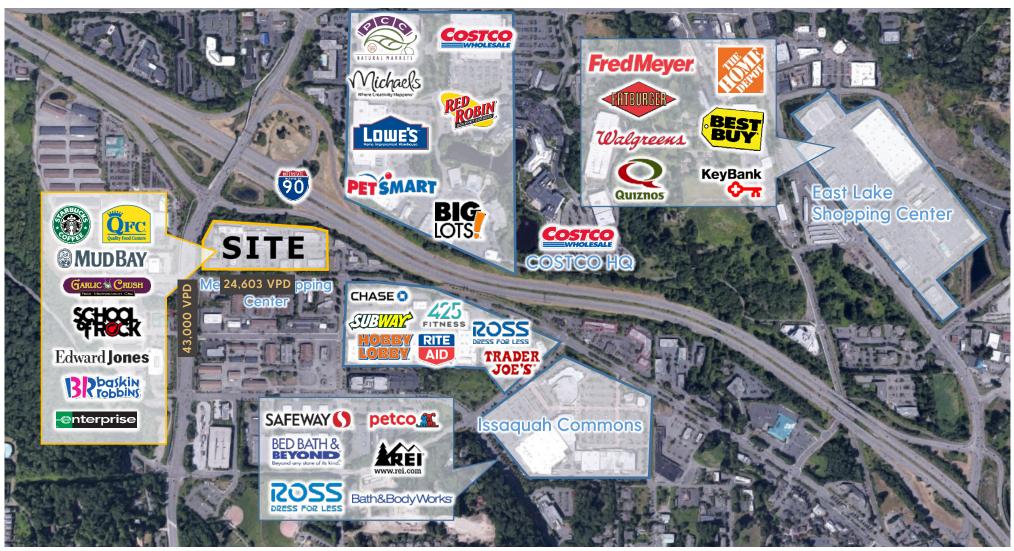

J3    | Plateau Runner         |
|-------|------------------------|
| K1    | Starbucks              |
| K2    | Issaquah Vision Clinic |
| L1    | Enterprise Rent-A-Car  |
| L2    | Emerald City Smoothie  |
| L3    | Small Threads For Kids |
| L4    | Level 3 Communications |
| L6-L7 | Meadows Cat Hospital   |
| M1    | The Balanced Spine     |
| M2    | A-Plus Hearing         |
|       |                        |

| М3    | LEASE PENDING               |
|-------|-----------------------------|
| M4    | Marlow's Fine Jewelry       |
| M5    | H & R Block                 |
| N1    | Countryside Floral          |
| N2-N3 | Naan N Curry Indian Cuisine |
| N4    | Mail Clinic                 |
| N7    | Frankie's Pizza             |
|       |                             |

NNN \$8.35 PSF/YR









## DEMOGRAPHICS



SOURCE: ESRI - WITHIN 3 MILE OF PROPERTY

\$181,347

\$194,278

**AVG. HH INCOME** \$172,374