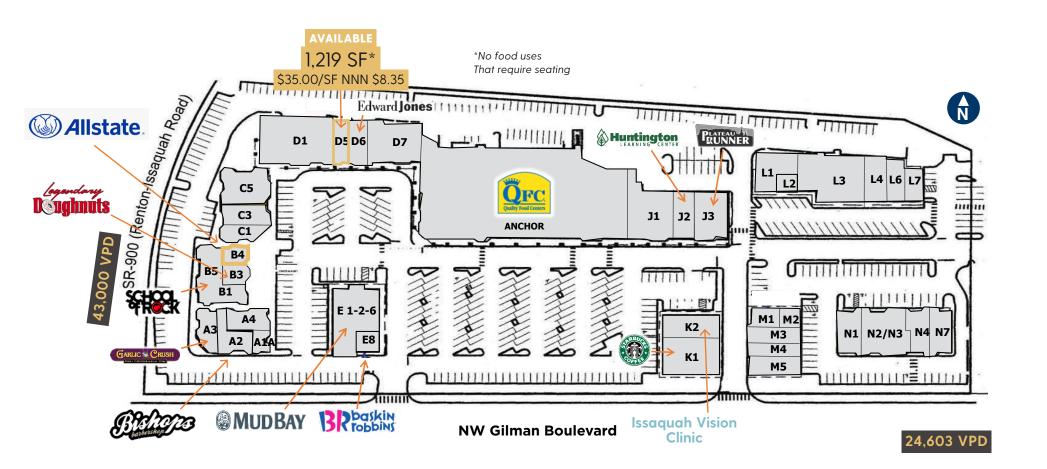

**Steven E. Olsen** steveo@jshproperties.com

| A1A      | Tokyo Garden                                 |
|----------|----------------------------------------------|
| A2       | Bishop's Barbershop                          |
| А3       | Garlic Crush Mediterranean<br>Grill          |
| A4       | Pure Indulgence Nail Salon                   |
| B1-B5    | School of Rock                               |
| В3       | Legendary Doughnuts                          |
|          |                                              |
| B4       | Allstate Insurance                           |
| B4<br>C1 | Allstate Insurance<br>Issaquah Valley Dental |

| <b>C5</b> | CR Floor & Interiors       |
|-----------|----------------------------|
| D1        | Dough Zone Dumpling House  |
| D5        | AVAILABLE                  |
| D6        | Edwards Jones              |
| D7        | Issaquah Cafe              |
| E1-2-6    | Mud Bay                    |
| E8        | Baskin Robbins Ice Cream   |
| ANCHOR    | QFC                        |
| J1        | Terra Bella Home Gifts     |
| J2        | Huntington Learning Center |
|           |                            |

| J3    | Plateau Runner         |
|-------|------------------------|
| K1    | Starbucks              |
| K2    | Issaquah Vision Clinic |
| L1    | Enterprise Rent-A-Car  |
| L2    | Emerald City Smoothie  |
| L3    | Small Threads For Kids |
| L4    | Level 3 Communications |
| L6-L7 | Meadows Cat Hospital   |
| M1    | The Balanced Spine     |
| M2    | A-Plus Hearing         |
|       |                        |

| М3    | LEASE PENDING               |
|-------|-----------------------------|
| M4    | Marlow's Fine Jewelry       |
| M5    | H & R Block                 |
| N1    | Countryside Floral          |
| N2-N3 | Naan N Curry Indian Cuisine |
| N4    | Mail Clinic                 |
| N7    | Frankie's Pizza             |
|       |                             |

NNN \$8.35 PSF/YR