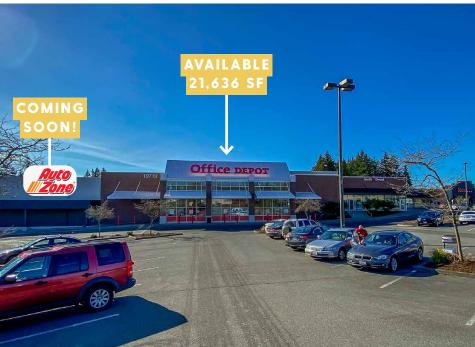

## LYNNWOOD CENTER SITE MAP

| 5824      | Joann Fabric             | 42,583 |
|-----------|--------------------------|--------|
| 709-A     | Rent-A-Center*           | 3,900  |
| 709-DEF   | Mud Bay Pet Supply       | 5,544  |
| 709-K     | Dollar Tree              | 9,957  |
| 19715-101 | Trader Joe's             | 12,425 |
| 19715-102 | Available                | 11,490 |
| 19715-103 | Autozone (Coming Soon!)  | 30,085 |
| 19719     | Available                | 21,636 |
| 723-A     | Gentle Dental            | 3,682  |
| 723-B     | Available                | 1,700  |
| 723-C     | Ideal Wellness           | 1,605  |
| 723-D     | Kung Fu Tea              | 1,030  |
| 723-E     | H&R Block                | 1,320  |
| 723-F     | Puget Sound Blood Center | 4,824  |
| 723-GH    | KINWELL (Coming Soon!)   | 4,456  |
| 723-I     | Orangetheory Fitness     | 3,549  |
| 19705     | Mountain Pacific Bank    | 3,985  |