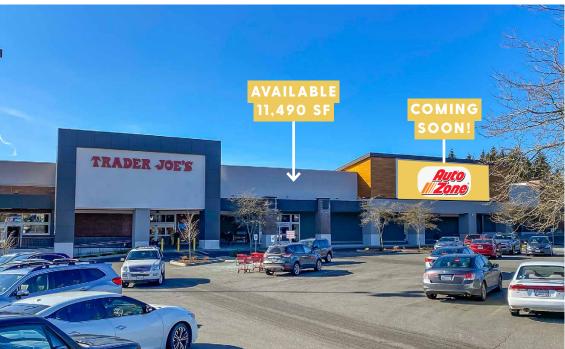

## LYNNWOOD CENTER SITE MAP

| 5824      | Joann Fabric             | 42,583 |
|-----------|--------------------------|--------|
| 709-A     | Rent-A-Center*           | 3,900  |
| 709-DEF   | Mud Bay Pet Supply       | 5,544  |
| 709-K     | Dollar Tree              | 9,957  |
| 19715-101 | Trader Joe's             | 12,425 |
| 19715-102 | Available                | 11,490 |
| 19715-103 | Autozone (Coming Soon!)  | 30,085 |
| 19719     | Available                | 21,636 |
| 723-A     | Gentle Dental            | 3,682  |
| 723-B     | Available                | 1,700  |
| 723-C     | Ideal Wellness           | 1,605  |
| 723-D     | Kung Fu Tea              | 1,030  |
| 723-E     | H&R Block                | 1,320  |
| 723-F     | Puget Sound Blood Center | 4,824  |
| 723-GH    | KINWELL (Coming Soon!)   | 4,456  |
| 723-I     | Orangetheory Fitness     | 3,549  |
| 19705     | Mountain Pacific Bank    | 3,985  |