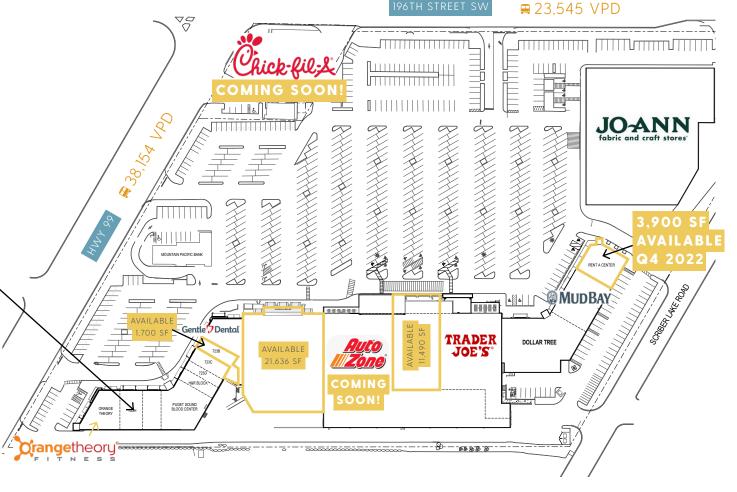

## LYNNWOOD CENTER SITE MAP

| 5824      | Joann Fabric             | 42,583 |
|-----------|--------------------------|--------|
| 709-A     | Rent-A-Center*           | 3,900  |
| 709-DEF   | Mud Bay Pet Supply       | 5,544  |
| 709-K     | Dollar Tree              | 9,957  |
| 19715-101 | Trader Joe's             | 12,425 |
| 19715-102 | Available                | 11,490 |
| 19715-103 | Autozone (Coming Soon!)  | 30,085 |
| 19719     | Available                | 21,636 |
| 723-A     | Gentle Dental            | 3,682  |
| 723-B     | Available                | 1,700  |
| 723-C     | Ideal Wellness           | 1,605  |
| 723-D     | Kung Fu Tea              | 1,030  |
| 723-E     | H&R Block                | 1,320  |
| 723-F     | Puget Sound Blood Center | 4,824  |
| 723-GH    | KINWELL (Coming Soon!)   | 4,456  |
| 723-I     | Orangetheory Fitness     | 3,549  |
| 19705     | Mountain Pacific Bank    | 3,985  |

## AVAILABLE Q4 2022

2021 DEMOGRAPHICS

Great visibility at intersection of 196th Street SW and Highway 99!
Traffic counts over 38,000 cars per day on Hwy 99 and over 23,500 cars on 196th Street SW