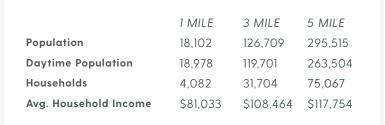

## AVAILABLE Q4 2022

2021 DEMOGRAPHICS

Great visibility at intersection of 196th Street SW and Highway 99!
Traffic counts over 38,000 cars per day on Hwy 99 and over 23,500 cars on 196th Street SW