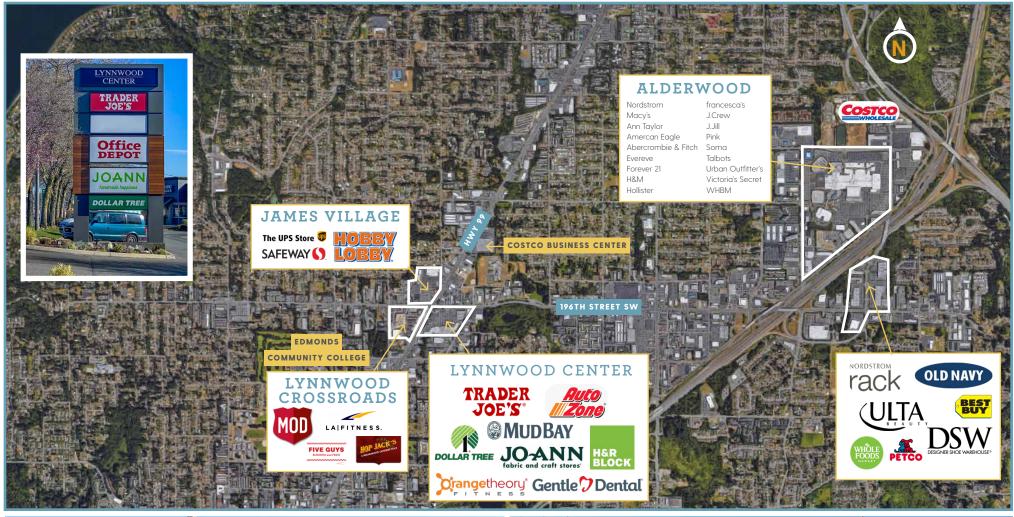

## AVAILABLE Q4 2022

2021 DEMOGRAPHICS

Great visibility at intersection of 196th Street SW and Highway 99!
Traffic counts over 38,000 cars per day on Hwy 99 and over 23,500 cars on 196th Street SW