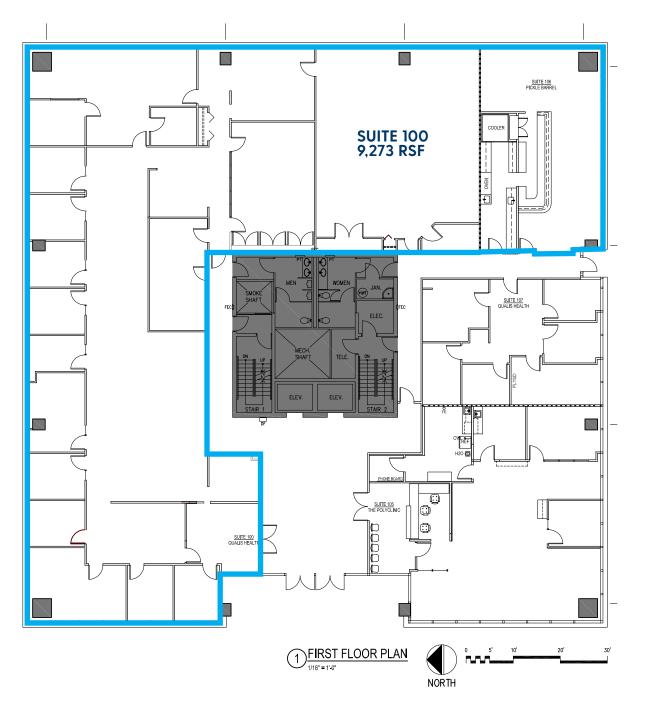

### NORTHWAY WEST | 1st Floor

| 1ST FLOOR | RSF   | GROSS RENT         |
|-----------|-------|--------------------|
| SUITE 100 | 9,273 | \$39.00/sf (Gross) |

THE INFORMATION CONTAINED HEREIN HAS BEEN GIVEN TO US BY THE OWNER OF THE PROPERTY OR OTHER SOURCES WE DEEM RELIABLE, WE HAVE NO REASON TO DOUBT ITS ACCURACY, BUT WE DO NOT GUARANTEE IT. ALL INFORMATION SHOULD BE VERIFIED PRIOR TO PURCHASE OR LEASE.