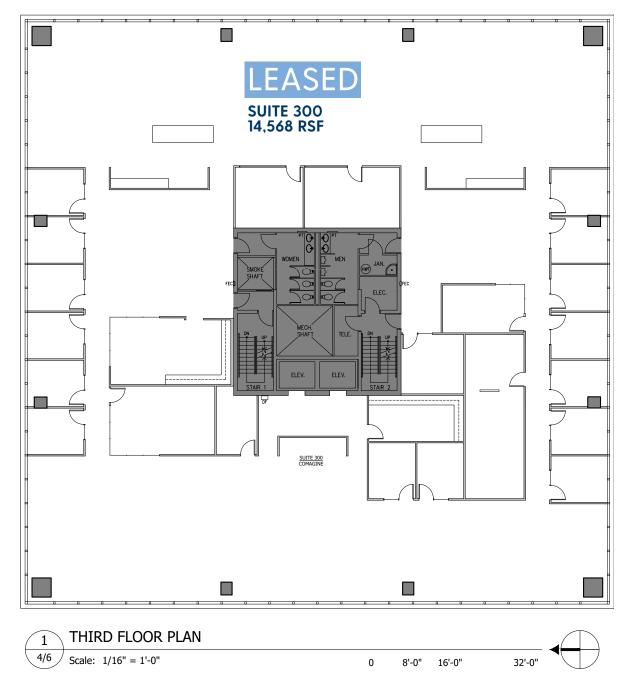

### NORTHWAY WEST | 3rd Floor

| 3RD FLOOR | RSF    | GROSS RENT         |
|-----------|--------|--------------------|
| LEASED    | 14,568 | \$39.00/sf (Gross) |

THE INFORMATION CONTAINED HEREIN HAS BEEN GIVEN TO US BY THE OWNER OF THE PROPERTY OR OTHER SOURCES WE DEEM RELIABLE. WE HAVE NO REASON TO DOUBT ITS ACCURACY, BUT WE DO NOT GUARANTEE IT. ALL INFORMATION SHOULD BE VERIFIED PRIOR TO PURCHASE OR LEASE.

ERNIE VELTON erniev@jshproperties.com 425.283.5471 REESE VELTON reesev@jshproperties.com 425.283.5484 JSH PROPERTIES, INC.