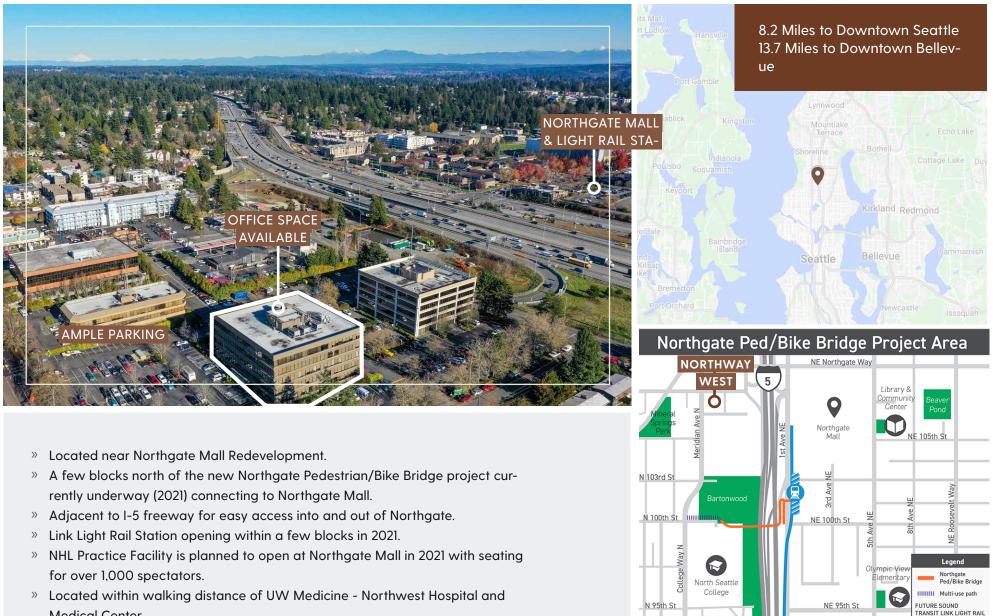

#### 10700 MERIDIAN AVE N SEATTLE, WA, 98133

- » Sweeping mountain and Puget Sound views
- » Class A office building with easy access to I-5.
- » Within a few blocks of the new Northgate Pedestrian/Bike Bridge over Interstate 5 (I-5) will open 2021 to allow easy walking access to Northgate mall, restaurants, and the light rail station (see map on next page)
- » Ample parking
- » Walk score (72) very walkable

ERNIE VELTON erniev@jshproperties.com 425.283.5471 REESE VELTON reesev@jshproperties.con 425.283.5484

Medical Center

THE INFORMATION CONTAINED HEREIN HAS BEEN GIVEN TO US BY THE OWNER OF THE PROPERTY OR OTHER SOURCES WE DEEM RELIABLE, WE HAVE NO REASON TO DOUBT ITS ACCURACY, BUT WE DO NOT GUARANTEE IT. ALL INFORMATION SHOULD BE VERIFIED PRIOR TO PURCHASE OR LEASE.

**ERNIE VELTON** 425.283.5471

**REESE VELTON** 425.283.5484

JSH PROPERTIES, INC.

STATION AND ALIGNMEN Link light rail

Elevated route Tunnel route

NE 92nd St

N 92nd St