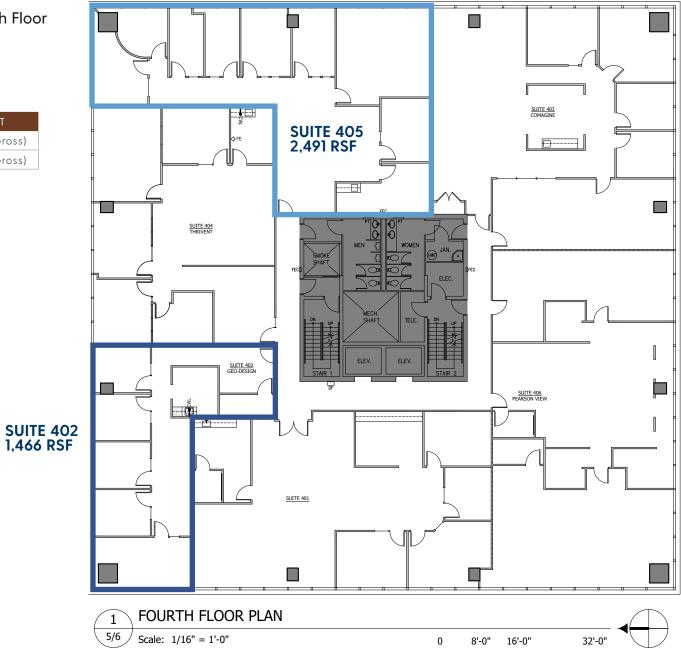

#### NORTHWAY WEST | 4th Floor

| 4TH FLOOR | RSF   | GROSS RENT         |
|-----------|-------|--------------------|
| SUITE 402 | 1,466 | \$39.00/sf (Gross) |
| SUITE 405 | 2,491 | \$39.00/sf (Gross) |

THE INFORMATION CONTAINED HEREIN HAS BEEN GIVEN TO US BY THE OWNER OF THE PROPERTY OR OTHER SOURCES WE DEEM RELIABLE, WE HAVE NO REASON TO DOUBT ITS ACCURACY, BUT WE DO NOT GUARANTEE IT. ALL INFORMATION SHOULD BE VERIFIED PRIOR TO PURCHASE OR LEASE.

**ERNIE VELTON** erniev@jshproperties.com 425.283.5471 REESE VELTON reesev@jshproperties.com 425.283.5484 JSH PROPERTIES, INC.