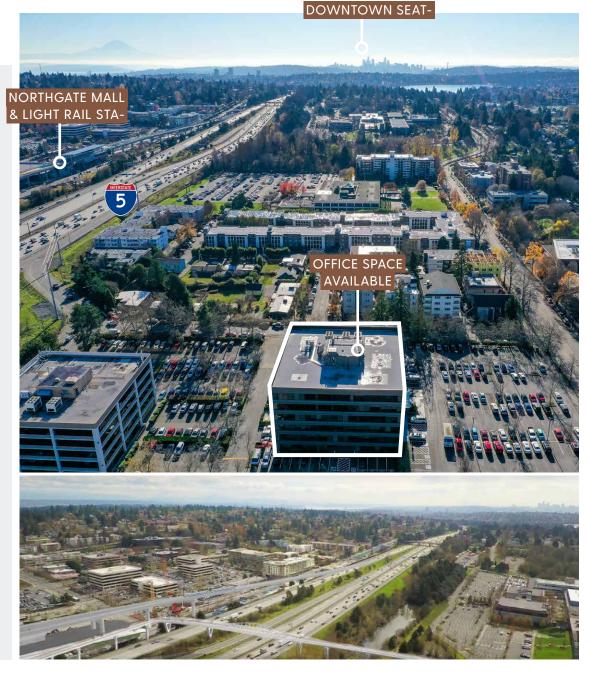

#### 10700 MERIDIAN AVE N SEATTLE, WA, 98133

- » Sweeping mountain and Puget Sound views
- » Class A office building with easy access to I-5.
- » Within a few blocks of the new Northgate Pedestrian/Bike Bridge over Interstate 5 (I-5) will open 2021 to allow easy walking access to Northgate mall, restaurants, and the light rail station (see map on next page)
- » Ample parking
- » Walk score (72) very walkable