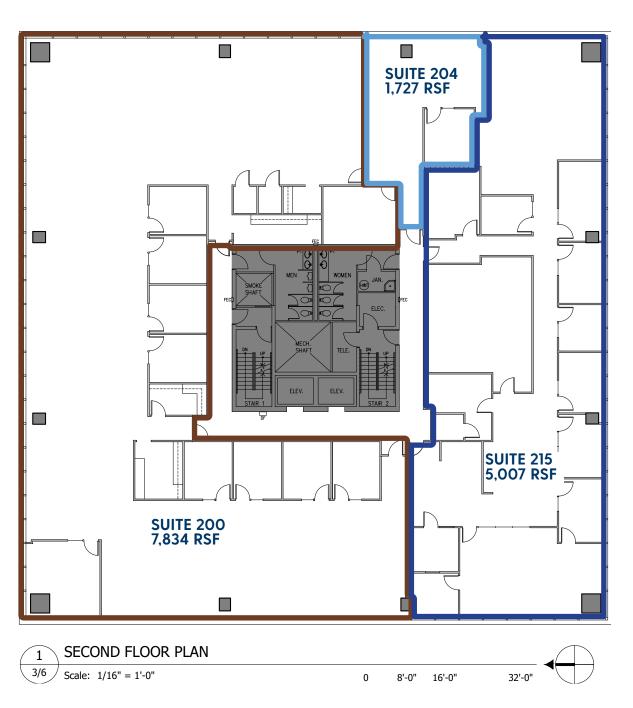

#### NORTHWAY WEST | 2nd Floor

| 2ND FLOOR  | RSF    | GROSS RENT         |
|------------|--------|--------------------|
| FULL FLOOR | 14,568 | \$39.00/sf (Gross) |
| SUITE 200  | 7,834  | \$39.00/sf (Gross) |
| SUITE 204  | 1,727  | \$39.00/sf (Gross) |
| SUITE 215  | 5,007  | \$39.00/sf (Gross) |