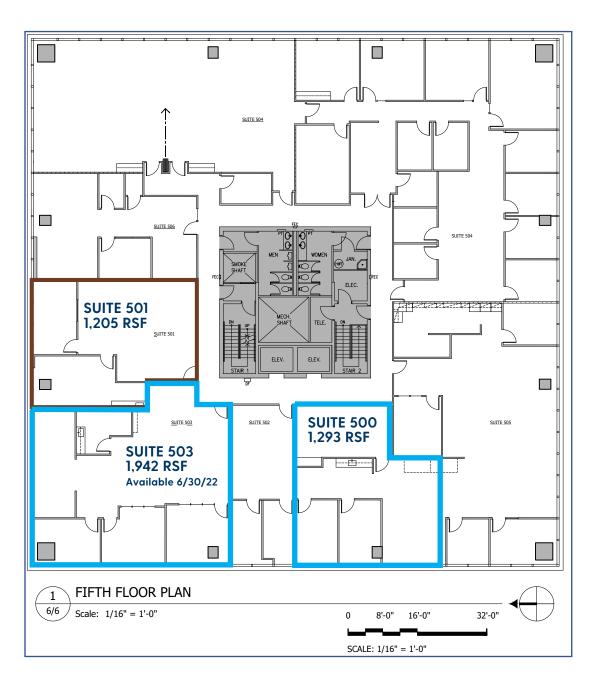

## NORTHWAY WEST | Fifth Floor

| 5TH FLOOR | RSF   | GROSS RENT         |
|-----------|-------|--------------------|
| SUITE 500 | 1,293 | \$39.00/sf (Gross) |
| SUITE 501 | 1,205 | \$39.00/sf (Gross) |
| SUITE 503 | 1,942 | \$39.00/sf (Gross) |

THE INFORMATION CONTAINED HEREIN HAS BEEN GIVEN TO US BY THE OWNER OF THE PROPERTY OR OTHER SOURCES WE DEEM RELIABLE, WE HAVE NO REASON TO DOUBT ITS ACCURACY, BUT WE DO NOT GUARANTEE IT. ALL INFORMATION SHOULD BE VERIFIED PRIOR TO PURCHASE OR LEASE.