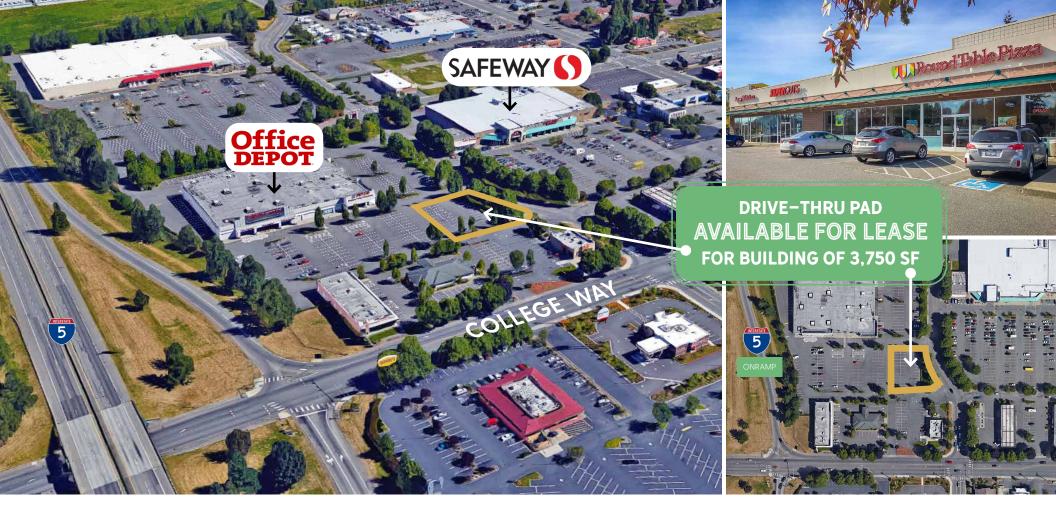

## Property Highlights

- · Drive-thru pad available for lease for 3,750 SF building.
- · Busy neighborhood center with excellent visibility and access
- · Site located immediately off I-5 College Way exit
- · Over 28,000 cars per day East College Way
- NNN \$9.00 psf/yr.