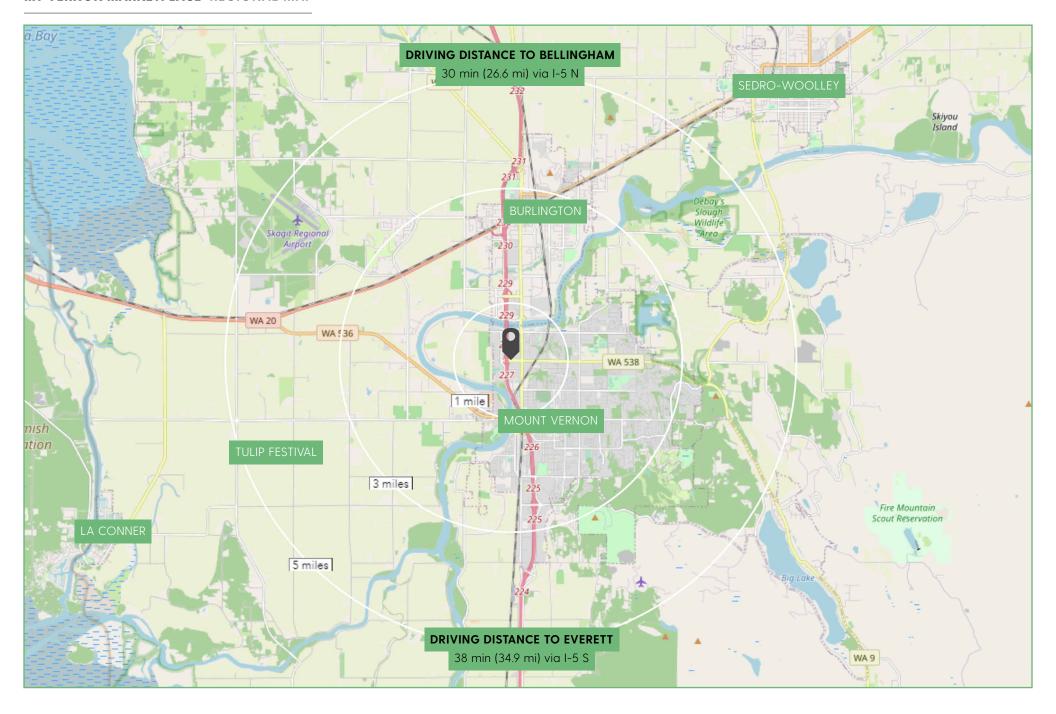

lights

- · Drive-thru pad available for lease for 3,750 SF building.
- · Busy neighborhood center with excellent visibility and access
- · Site located immediately off I-5 College Way exit
- · Over 28,000 cars per day East College Way
- NNN \$9.00 psf/yr.

| 2021 DEMOGRAPHICS        | 1 MILE   | 3 MILE   | 5 MILE   |
|--------------------------|----------|----------|----------|
| POPULATION               | 4,960    | 46,809   | 59,868   |
| HOUSEHOLDS               | 1,946    | 16,855   | 21,703   |
| AVERAGE HOUSEHOLD INCOME | \$57,136 | \$73,654 | \$78,287 |
| DAYTIME EMPLOYEES        | 9,071    | 50,830   | 65,228   |













Average Household Income 3 Mile Radius



Total Daytime Population 3 Mile Radius



Average Home Value 3 Mile Radius

## MT VERNON MARKETPLACE REGIONAL MAP