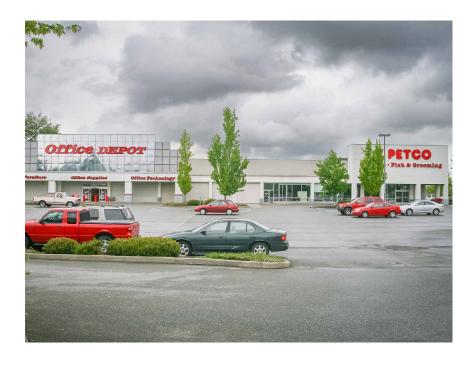

## Property Highlights

- · Drive-thru pad available for lease for 3,750 SF building.
- · Busy neighborhood center with excellent visibility and access
- · Site located immediately off I-5 College Way exit
- · Over 28,000 cars per day East College Way
- NNN \$9.00 psf/yr.