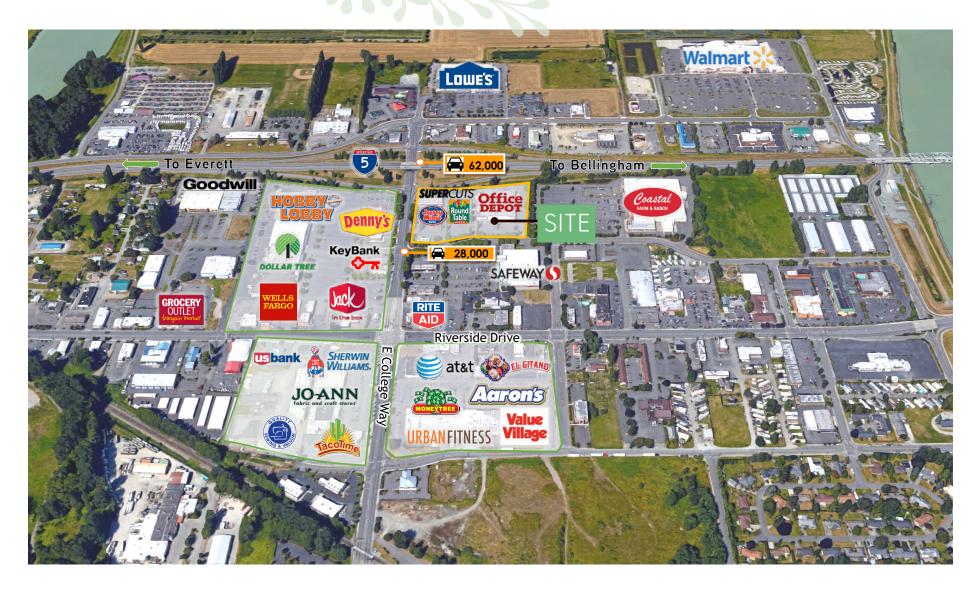

119 E COLLEGE WAY | MT. VERNON, WA 98273

Alex Vlaski 425.505.2700 alexv@jshproperties.com John Chelico 425.283.5457 johnc@jshproperties.com





## Property Highlights

- · Drive-thru pad available for lease for 3,750 SF building.
- · Busy neighborhood center with excellent visibility and access
- · Site located immediately off I-5 College Way exit
- · Over 28,000 cars per day East College Way
- NNN \$9.00 psf/yr.

| 2021 DEMOGRAPHICS        | 1 MILE   | 3 MILE   | 5 MILE   |
|--------------------------|----------|----------|----------|
| POPULATION               | 4,960    | 46,809   | 59,868   |
| HOUSEHOLDS               | 1,946    | 16,855   | 21,703   |
| AVERAGE HOUSEHOLD INCOME | \$57,136 | \$73,654 | \$78,287 |
| DAYTIME EMPLOYEES        | 9,071    | 50,830   | 65,228   |













Average Household Income 3 Mile Radius



Total Daytime Population 3 Mile Radius



Average Home Value 3 Mile Radius

## MT VERNON MARKETPLACE REGIONAL MAP