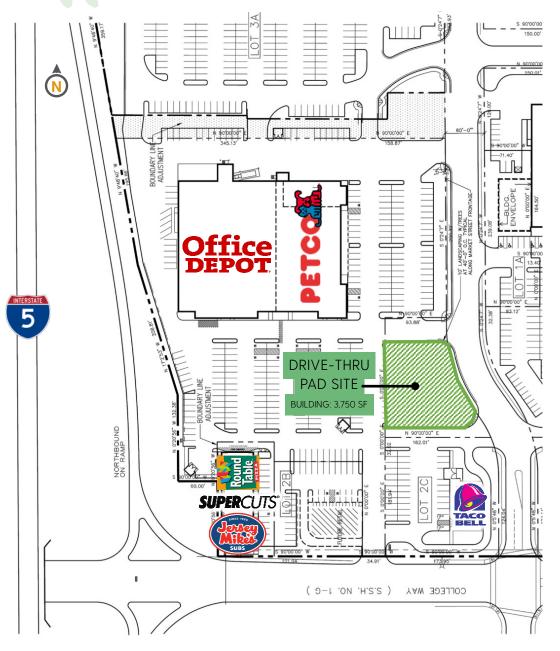

## Property Highlights

- · Drive-thru pad available for lease for 3,750 SF building.
- · Busy neighborhood center with excellent visibility and access
- · Site located immediately off I-5 College Way exit
- · Over 28,000 cars per day East College Way
- NNN \$9.00 psf/yr.