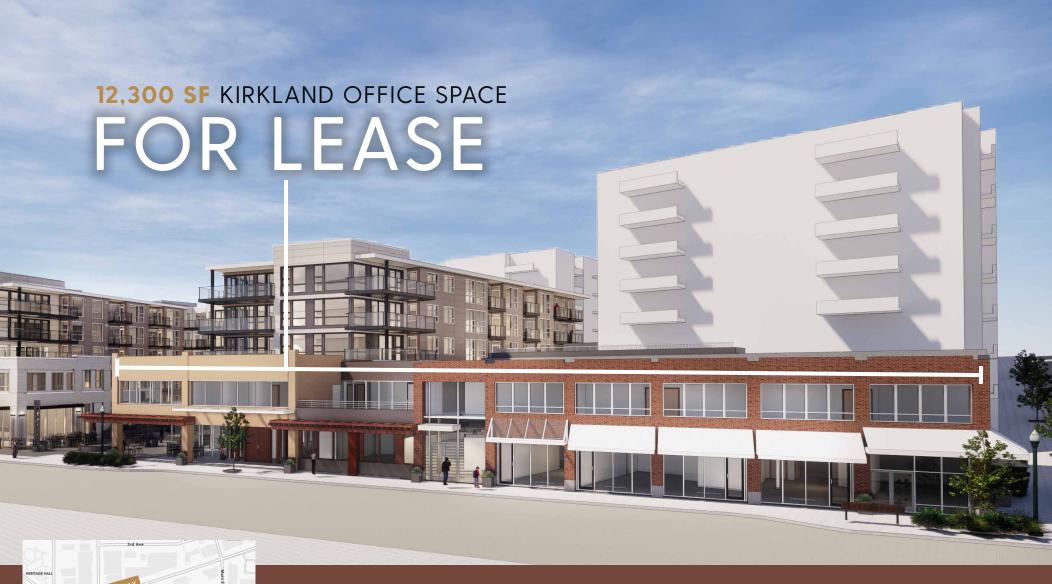

## LAKE STREET BUILDING

150 LAKE STREET, KIRKLAND, WA 98033

SITE

JOHN CHELICO

206.859.450

johnc@jshproperties.com

150
LAKESTREET, KIRKLAND WA

- Located at 112 and 150 Lake Street South in downtown Kirkland, Washington. The project is a 5-story mixed use building consisting of 141 new residential units, 13,098 square feet of retail space and 12,300 square feet of office space.
- Downtown Kirkland is a vibrant lakeside community that is just north of Bellevue, known for its waterfront parks, stunning views, art galleries, boutique shopping and dining. Based on census estimates, the City of Kirkland is home to 92,188 people making it the sixth largest city in King County and the thirteenth largest city in the State of Washington.
- Google has committed to 1,000,000 square feet of office space within walking distance of the Lake Street Building. Kirkland Urban is also home to Tableau Software who signed a lease for 92,000 square feet of office space. Lake Street is 6 miles from Downtown Bellevue, where over 4.9M square feet of new office space is being developed and leased to Amazon, which plans to bring 25,000 jobs to the Eastside of Lake Washington by 2025.