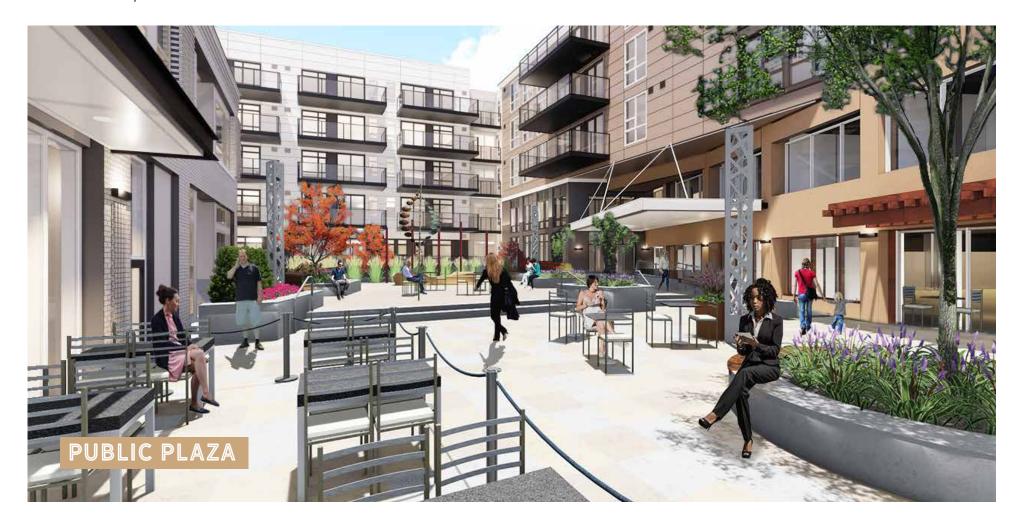

## LAKE STREET BUILDING

150 LAKE STREET, KIRKLAND, WA 98033

SITE

JOHN CHELICO

206.859.450

johnc@jshproperties.com

150
LAKESTREET, KIRKLAND WA

- Located at 112 and 150 Lake Street South in downtown Kirkland, Washington. The project is a 5-story mixed use building consisting of 141 new residential units, 13,098 square feet of retail space and 12,300 square feet of office space.
- Downtown Kirkland is a vibrant lakeside community that is just north of Bellevue, known for its waterfront parks, stunning views, art galleries, boutique shopping and dining. Based on census estimates, the City of Kirkland is home to 92,188 people making it the sixth largest city in King County and the thirteenth largest city in the State of Washington.
- Google has committed to 1,000,000 square feet of office space within walking distance of the Lake Street Building. Kirkland Urban is also home to Tableau Software who signed a lease for 92,000 square feet of office space. Lake Street is 6 miles from Downtown Bellevue, where over 4.9M square feet of new office space is being developed and leased to Amazon, which plans to bring 25,000 jobs to the Eastside of Lake Washington by 2025.