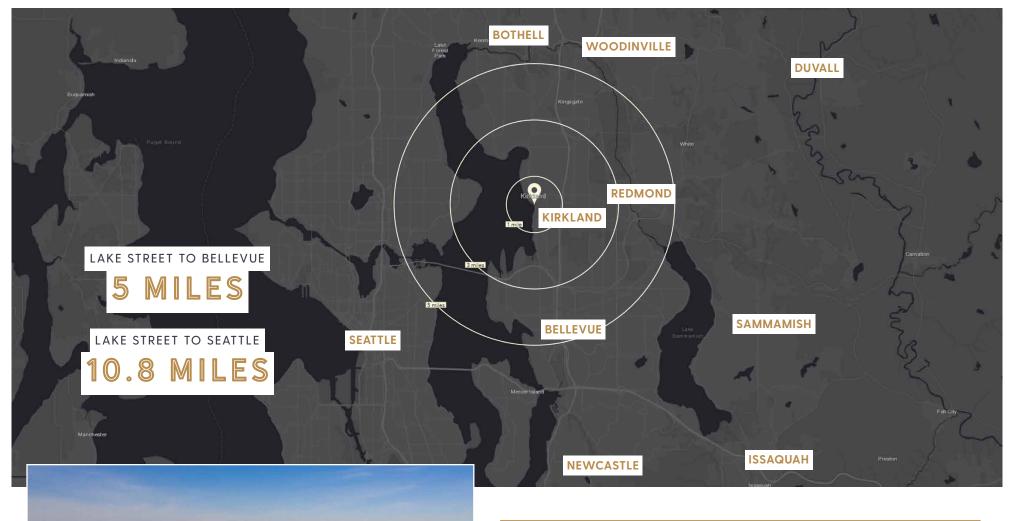

## LAKE STREET BUILDING

150 LAKE STREET, KIRKLAND, WA 98033

SITE

JOHN CHELICO

206.859.450

johnc@jshproperties.com

150
LAKESTREET, KIRKLAND WA

- Located at 112 and 150 Lake Street South in downtown Kirkland, Washington. The project is a 5-story mixed use building consisting of 141 new residential units, 13,098 square feet of retail space and 12,300 square feet of office space.
- Downtown Kirkland is a vibrant lakeside community that is just north of Bellevue, known for its waterfront parks, stunning views, art galleries, boutique shopping and dining. Based on census estimates, the City of Kirkland is home to 92,188 people making it the sixth largest city in King County and the thirteenth largest city in the State of Washington.
- Google has committed to 1,000,000 square feet of office space within walking distance of the Lake Street Building. Kirkland Urban is also home to Tableau Software who signed a lease for 92,000 square feet of office space. Lake Street is 6 miles from Downtown Bellevue, where over 4.9M square feet of new office space is being developed and leased to Amazon, which plans to bring 25,000 jobs to the Eastside of Lake Washington by 2025.