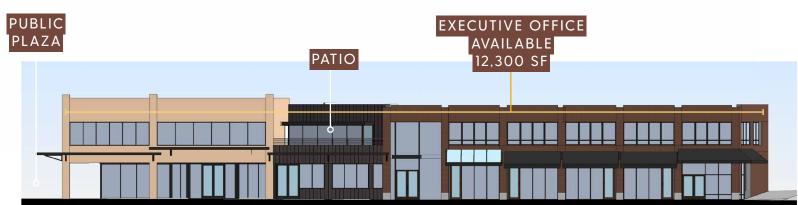

## LAKE STREET BUILDING

150 LAKE STREET, KIRKLAND, WA 98033

SITE

JOHN CHELICO

206.859.450

johnc@jshproperties.com

150
LAKESTREET, KIRKLAND WA

- Located at 112 and 150 Lake Street South in downtown Kirkland, Washington. The project is a 5-story mixed use building consisting of 141 new residential units, 13,098 square feet of retail space and 12,300 square feet of office space.
- Downtown Kirkland is a vibrant lakeside community that is just north of Bellevue, known for its waterfront parks, stunning views, art galleries, boutique shopping and dining. Based on census estimates, the City of Kirkland is home to 92,188 people making it the sixth largest city in King County and the thirteenth largest city in the State of Washington.
- Google has committed to 1,000,000 square feet of office space within walking distance of the Lake Street Building. Kirkland Urban is also home to Tableau Software who signed a lease for 92,000 square feet of office space. Lake Street is 6 miles from Downtown Bellevue, where over 4.9M square feet of new office space is being developed and leased to Amazon, which plans to bring 25,000 jobs to the Eastside of Lake Washington by 2025.