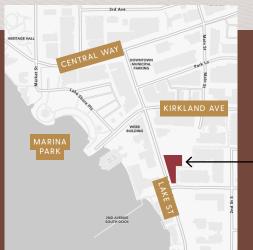

## LAKE STREET BUILDING

150 LAKE STREET, KIRKLAND, WA 98033

SITE

JOHN CHELICO

206.859.450

johnc@jshproperties.com

150
LAKESTREET, KIRKLAND WA

- Located at 112 and 150 Lake Street South in downtown Kirkland, Washington. The project is a 5-story mixed use building consisting of 141 new residential units, 13,098 square feet of retail space and 12,300 square feet of office space.
- Downtown Kirkland is a vibrant lakeside community that is just north of Bellevue, known for its waterfront parks, stunning views, art galleries, boutique shopping and dining. Based on census estimates, the City of Kirkland is home to 92,188 people making it the sixth largest city in King County and the thirteenth largest city in the State of Washington.
- Google has committed to 1,000,000 square feet of office space within walking distance of the Lake Street Building. Kirkland Urban is also home to Tableau Software who signed a lease for 92,000 square feet of office space. Lake Street is 6 miles from Downtown Bellevue, where over 4.9M square feet of new office space is being developed and leased to Amazon, which plans to bring 25,000 jobs to the Eastside of Lake Washington by 2025.