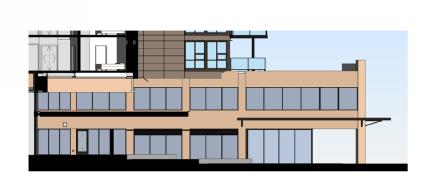

## LAKE STREET BUILDING

150 LAKE STREET, KIRKLAND, WA 98033

SITE

JOHN CHELICO

206.859.450

johnc@jshproperties.com

150
LAKESTREET, KIRKLAND WA

- Located at 112 and 150 Lake Street South in downtown Kirkland, Washington. The project is a 5-story mixed use building consisting of 141 new residential units, 13,098 square feet of retail space and 12,300 square feet of office space.
- Downtown Kirkland is a vibrant lakeside community that is just north of Bellevue, known for its waterfront parks, stunning views, art galleries, boutique shopping and dining. Based on census estimates, the City of Kirkland is home to 92,188 people making it the sixth largest city in King County and the thirteenth largest city in the State of Washington.
- Google has committed to 1,000,000 square feet of office space within walking distance of the Lake Street Building. Kirkland Urban is also home to Tableau Software who signed a lease for 92,000 square feet of office space. Lake Street is 6 miles from Downtown Bellevue, where over 4.9M square feet of new office space is being developed and leased to Amazon, which plans to bring 25,000 jobs to the Eastside of Lake Washington by 2025.