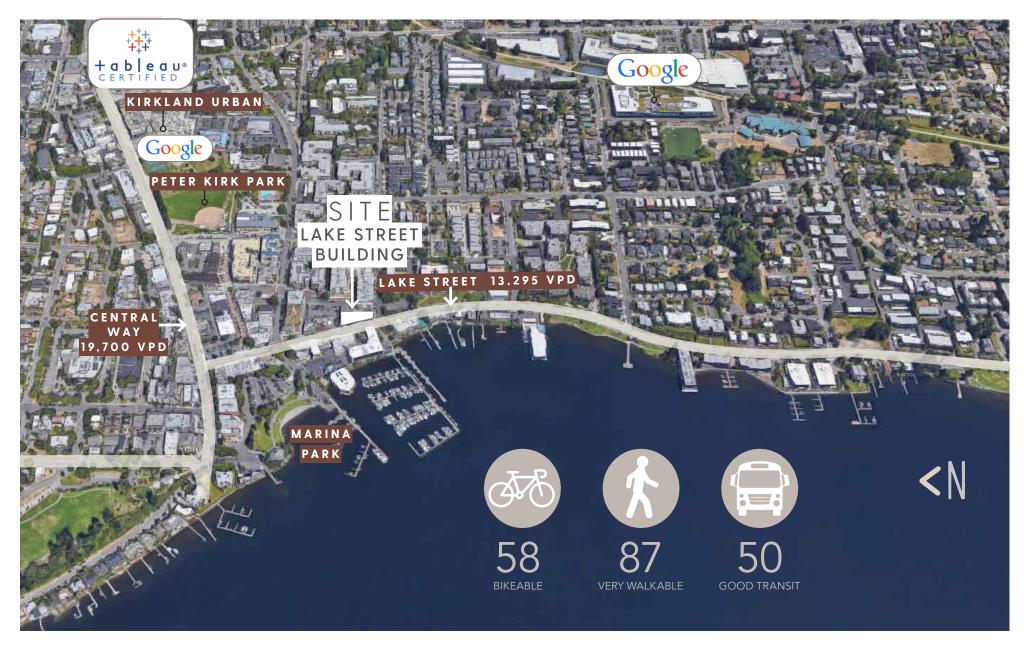

## LAKE STREET BUILDING

150 LAKE STREET, KIRKLAND, WA 98033

SITE

JOHN CHELICO

206.859.450

johnc@jshproperties.com

150
LAKESTREET, KIRKLAND WA

- Located at 112 and 150 Lake Street South in downtown Kirkland, Washington. The project is a 5-story mixed use building consisting of 141 new residential units, 13,098 square feet of retail space and 12,300 square feet of office space.
- Downtown Kirkland is a vibrant lakeside community that is just north of Bellevue, known for its waterfront parks, stunning views, art galleries, boutique shopping and dining. Based on census estimates, the City of Kirkland is home to 92,188 people making it the sixth largest city in King County and the thirteenth largest city in the State of Washington.
- Google has committed to 1,000,000 square feet of office space within walking distance of the Lake Street Building. Kirkland Urban is also home to Tableau Software who signed a lease for 92,000 square feet of office space. Lake Street is 6 miles from Downtown Bellevue, where over 4.9M square feet of new office space is being developed and leased to Amazon, which plans to bring 25,000 jobs to the Eastside of Lake Washington by 2025.

SCOURCE: walkscore.com