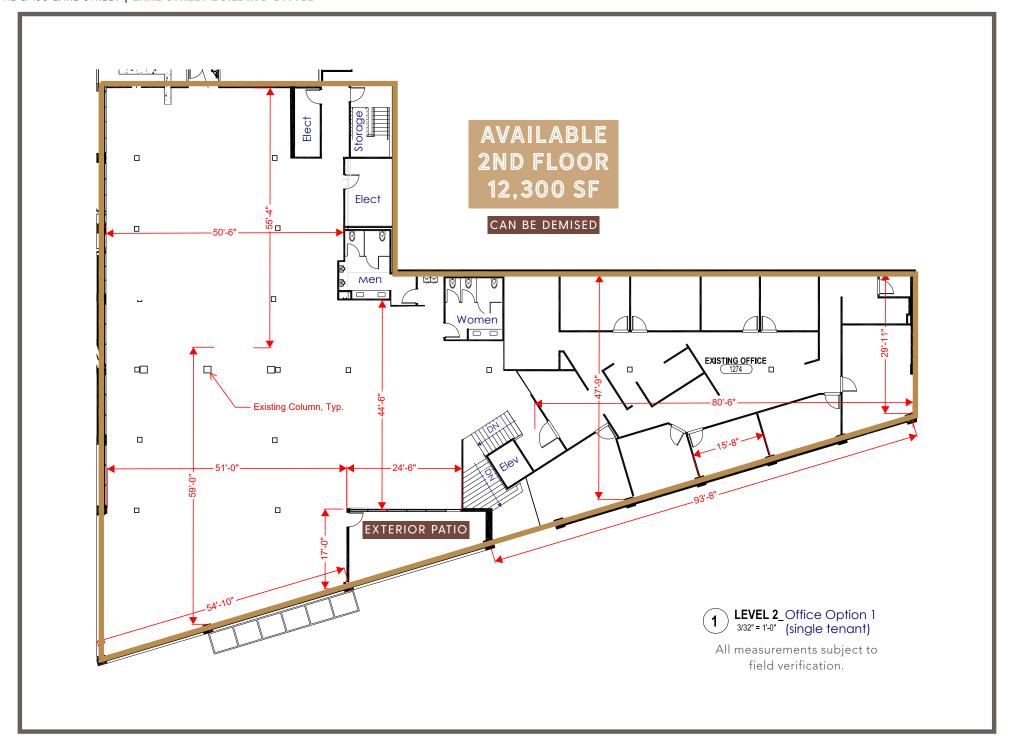

## LAKE STREET BUILDING

150 LAKE STREET, KIRKLAND, WA 98033

SITE

JOHN CHELICO

206.859.450

johnc@jshproperties.com

150
LAKESTREET, KIRKLAND WA

- Located at 112 and 150 Lake Street South in downtown Kirkland, Washington. The project is a 5-story mixed use building consisting of 141 new residential units, 13,098 square feet of retail space and 12,300 square feet of office space.
- Downtown Kirkland is a vibrant lakeside community that is just north of Bellevue, known for its waterfront parks, stunning views, art galleries, boutique shopping and dining. Based on census estimates, the City of Kirkland is home to 92,188 people making it the sixth largest city in King County and the thirteenth largest city in the State of Washington.
- Google has committed to 1,000,000 square feet of office space within walking distance of the Lake Street Building. Kirkland Urban is also home to Tableau Software who signed a lease for 92,000 square feet of office space. Lake Street is 6 miles from Downtown Bellevue, where over 4.9M square feet of new office space is being developed and leased to Amazon, which plans to bring 25,000 jobs to the Eastside of Lake Washington by 2025.