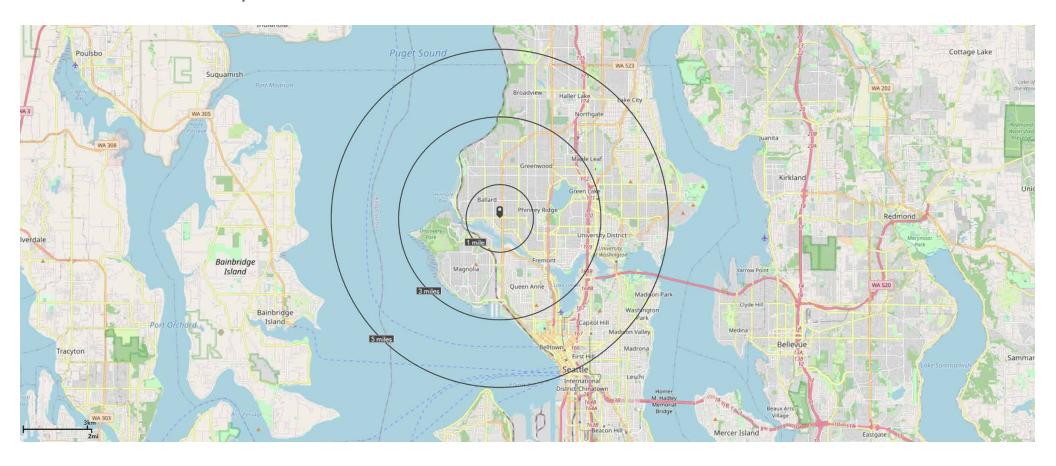

## 2022 DEMOGRAPHICS

|                      | 1 MILE    | 3 MILES   | 5 MILES   |
|----------------------|-----------|-----------|-----------|
| TOTAL POPULATION     | 33,440    | 209,865   | 460,094   |
| DAYTIME POPULATION   | 37,148    | 204,302   | 566,213   |
| HOUSEHOLDS           | 17,386    | 100,475   | 232,647   |
| AVG. HOUSHOLD INCOME | \$152,945 | \$158,165 | \$149,167 |