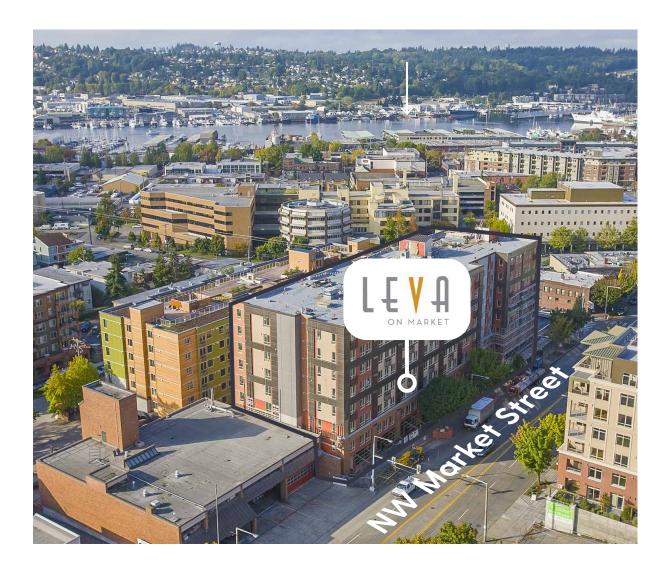

#### PROPERTY

- O Leva Retail is located one half block west of 15th Avenue NW (39,813 VPD) in the heart of Ballard's retail core on NW Market Street
- 21,706 vehicles pass site per day
- Retail storefront at the base of Leva Apartments (260 units)
- Join Waxing the City, Emerald City Smoothie and Tropical Tan

## NEIGHBORHOOD

Ballard is a thriving neighborhood with thousands of residents and scores of independent businesses surrounding Market Street. It is home to a dynamic manufacturing and industrial district that not only includes traditional maritime business, but also a vibrant retail business district, farmer's market. and growing brewing community.