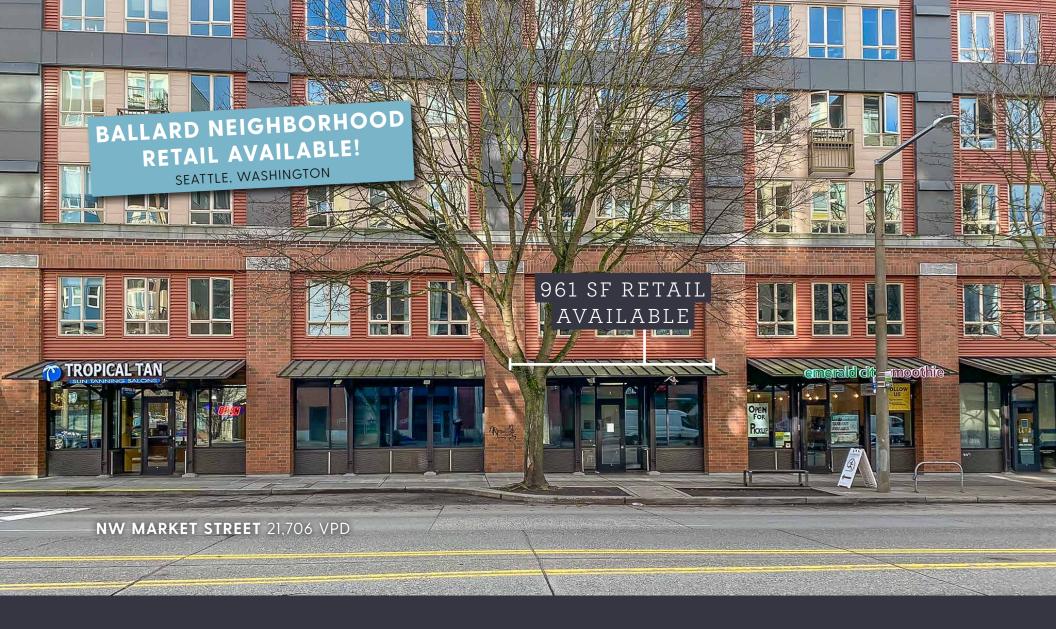

# LEVA ON MARKET

1545 NW MARKET STREET SEATTLE, WA 98107

#### PROPERTY

- O Leva Retail is located one half block west of 15th Avenue NW (39,813 VPD) in the heart of Ballard's retail core on NW Market Street
- 21,706 vehicles pass site per day
- Retail storefront at the base of Leva Apartments (260 units)
- Join Waxing the City, Emerald City Smoothie and Tropical Tan