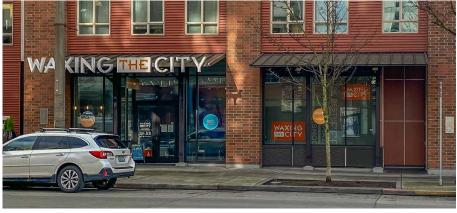

#### PROPERTY

- O Leva Retail is located one half block west of 15th Avenue NW (39,813 VPD) in the heart of Ballard's retail core on NW Market Street
- 21,706 vehicles pass site per day
- Retail storefront at the base of Leva Apartments (260 units)
- Join Waxing the City, Emerald City Smoothie and Tropical Tan

#### NW MARKET STREET

| LEVA       | TENANT                |
|------------|-----------------------|
| RETAIL 117 | WAXING THE CITY       |
| RETAIL 118 | EMERALD CITY SMOOTHIE |
| RETAIL 119 | 961 SF ~ AVAILABLE    |
| RETAIL 120 | TROPICAL TAN          |