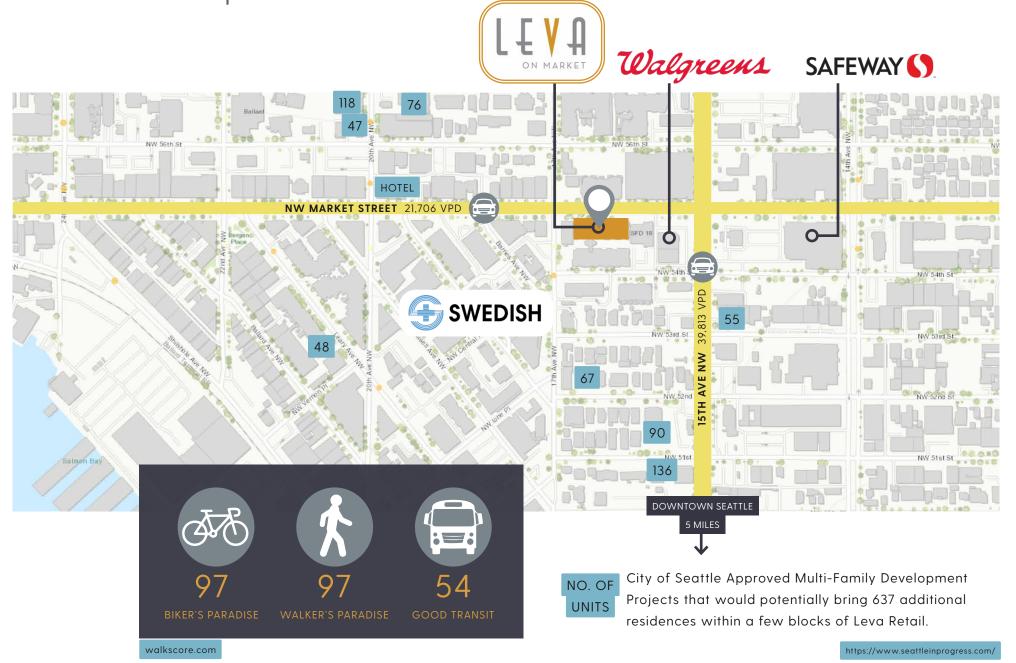

#### PROPERTY

- O Leva Retail is located one half block west of 15th Avenue NW (39,813 VPD) in the heart of Ballard's retail core on NW Market Street
- 21,706 vehicles pass site per day
- Retail storefront at the base of Leva Apartments (260 units)
- Join Waxing the City, Emerald City Smoothie and Tropical Tan