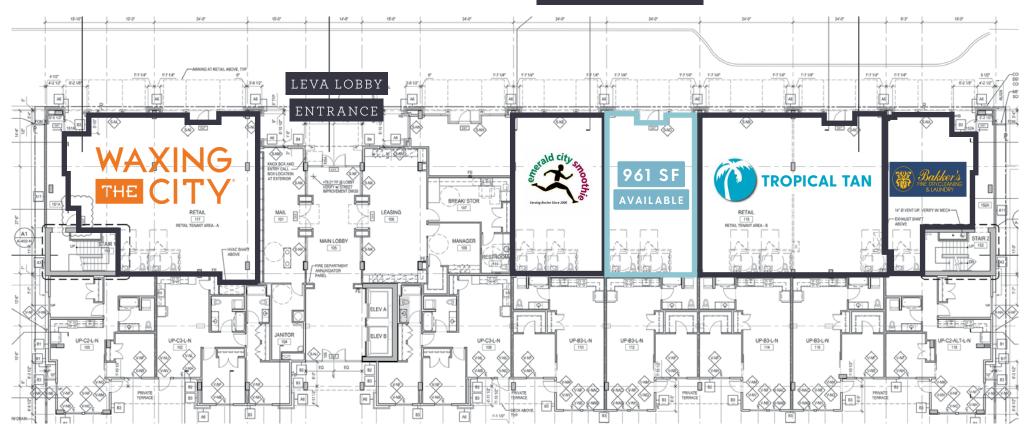

#### NW MARKET STREET

| LEVA       | TENANT                |
|------------|-----------------------|
| RETAIL 117 | WAXING THE CITY       |
| RETAIL 118 | EMERALD CITY SMOOTHIE |
| RETAIL 119 | 961 SF ~ AVAILABLE    |
| RETAIL 120 | TROPICAL TAN          |