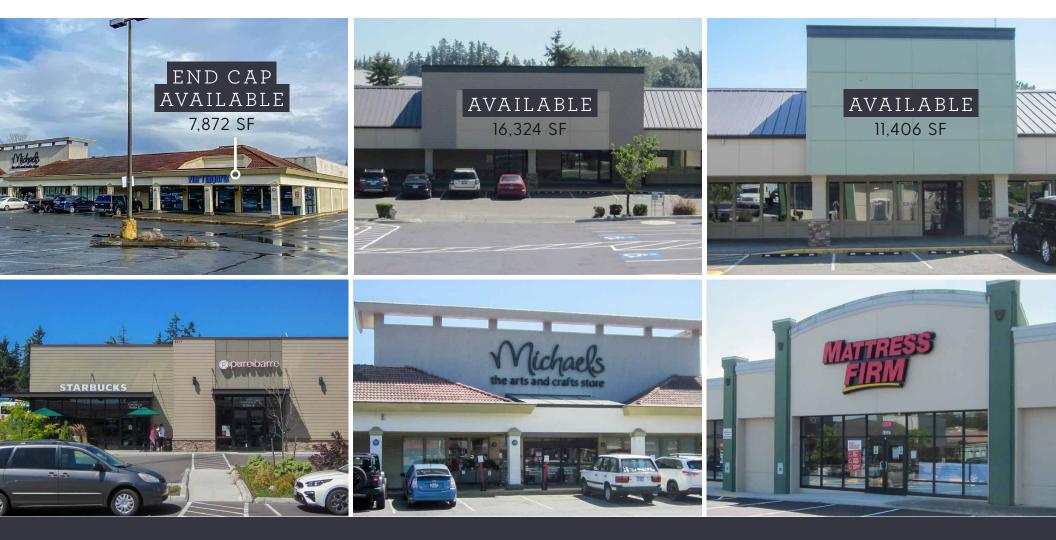

### MERIDIAN PLACE | Property Highlights

| ٥ | Anchored   | by Grocery | Outlet, | Michaels,  |
|---|------------|------------|---------|------------|
|   | Starbucks, | McDonalds  | , & Mat | tress Firm |

# MERIDIAN PLACE | SHOPPING CENTER

| A703   | 1,630 SF  | PAPA MURPHY'S                 |
|--------|-----------|-------------------------------|
| A705   | 1,215 SF  | KID'S CUTS                    |
| B707   | 1,330 SF  | SALLY BEAUTY                  |
| A709   | 1,400 SF  | MASSAGE ENVY                  |
| A711   | 2,450 SF  | MASSAGE ENVY                  |
| 715    | 1,750 SF  | TANDOORI GRILL                |
| A717   | 1,400 SF  | SHILLA TERIYAKI               |
| A721 A | 1,400 SF  | AVAILABLE                     |
| A721 B | 1,400 SF  | THREADING SALON               |
| 723A   | 21,025 SF | GROCERY OUTLET BARGAIN MARKET |
| 723B   | 16,324 SF | AVAILABLE                     |
| 725    | 11,406 SF | AVAILALBE                     |
| 750    | 5,014 SF  | RODDA PAINT                   |
| 807    | 1,400 SF  | PIZZA EXPRESS                 |
| A813   | 1,400 SF  | PEMCO INSURANCE               |
| 817    | 2,321 SF  | ONE MAIN FINANCIAL            |
| 819    | 2,247 SF  | GRANITE TRANSFORMATIONS       |
| A821   | 1,400 SF  | T NAILS AND SPA               |
| A823   | 1,400 SF  | AVAILABLE                     |
| 825    | 1,408 SF  | WILD BIRDS UNLIMITED          |
| A907   | 22,926 SF | MICHAELS                      |
| 915    | 7,872 SF  | AVAILABLE - END CAP!          |
| PAD A  | 2,850 SF  | AT&T                          |
| PAD A  | 1,690 SF  | PURE BARRE                    |
| PAD A  | 2,201 SF  | STARBUCKS                     |
| PAD B  | 1,296 SF  | EMERALD CITY SMOOTHIE         |
|        | 4,983 SF  | MATTRESS FIRM                 |