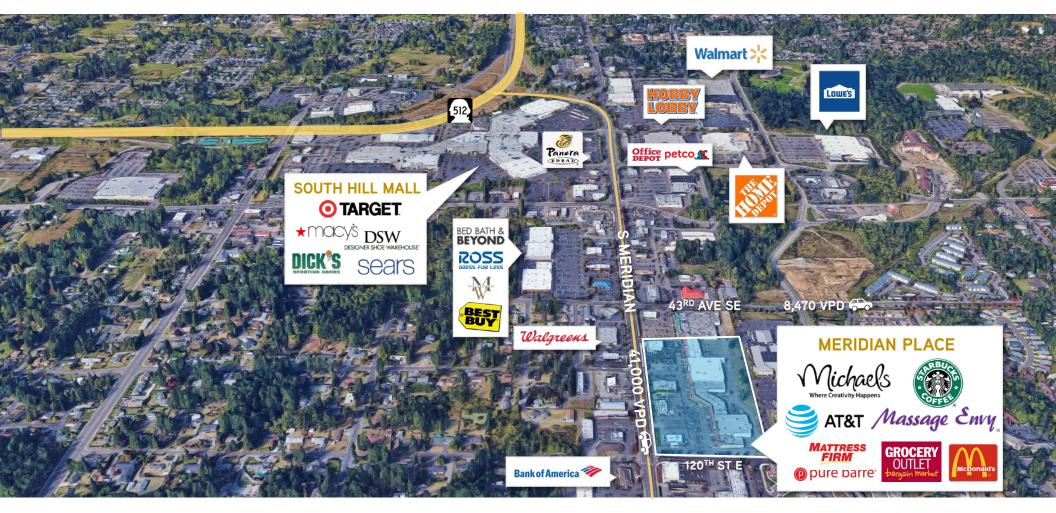

## MERIDIAN PLACE | SOUTH HILL RETAIL CORE

- New Multifamily Development Adjacent to site with 200+ Units
- Great visibility and access from Meridian Ave

SITE PLAN NOT TO SCALE. THE INFORMATION CONTAINED HEREIN HAS BEEN GIVEN TO US BY THE OWNER OF THE PROPERTY OR OTHER SOURCES WE DEEM RELIABLE, WE HAVE NO REASON TO DOUBT ITS ACCURACY, BUT WE DO NOT GUARANTEE IT. ALL INFORMATION SHOULD BE VERIFIED PRIOR TO PURCHASE OR LEASE.