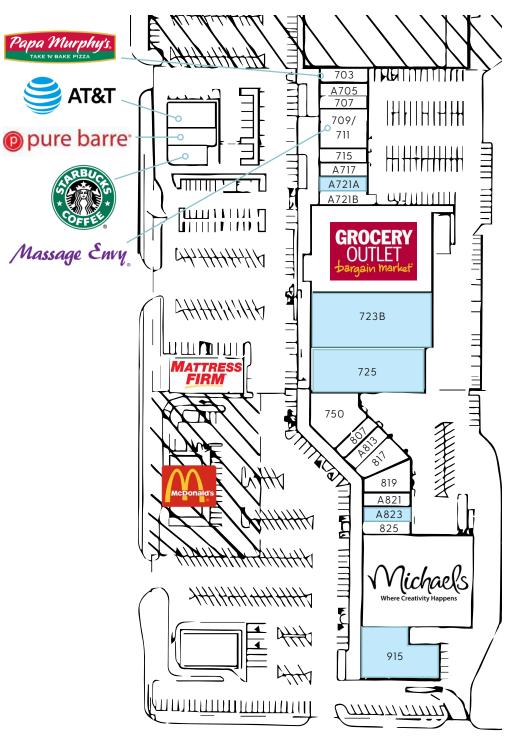

# MERIDIAN PLACE | SHOPPING CENTER

| A703   | 1,630 SF  | PAPA MURPHY'S                 |
|--------|-----------|-------------------------------|
| A705   | 1,215 SF  | KID'S CUTS                    |
| B707   | 1,330 SF  | SALLY BEAUTY                  |
| A709   | 1,400 SF  | MASSAGE ENVY                  |
| A711   | 2,450 SF  | MASSAGE ENVY                  |
| 715    | 1,750 SF  | TANDOORI GRILL                |
| A717   | 1,400 SF  | SHILLA TERIYAKI               |
| A721 A | 1,400 SF  | AVAILABLE                     |
| A721 B | 1,400 SF  | THREADING SALON               |
| 723A   | 21,025 SF | GROCERY OUTLET BARGAIN MARKET |
| 723B   | 16,324 SF | AVAILABLE                     |
| 725    | 11,406 SF | AVAILALBE                     |
| 750    | 5,014 SF  | RODDA PAINT                   |
| 807    | 1,400 SF  | PIZZA EXPRESS                 |
| A813   | 1,400 SF  | PEMCO INSURANCE               |
| 817    | 2,321 SF  | ONE MAIN FINANCIAL            |
| 819    | 2,247 SF  | GRANITE TRANSFORMATIONS       |
| A821   | 1,400 SF  | T NAILS AND SPA               |
| A823   | 1,400 SF  | AVAILABLE                     |
| 825    | 1,408 SF  | WILD BIRDS UNLIMITED          |
| A907   | 22,926 SF | MICHAELS                      |
| 915    | 7,872 SF  | AVAILABLE - END CAP!          |
| PAD A  | 2,850 SF  | AT&T                          |
| PAD A  | 1,690 SF  | PURE BARRE                    |
| PAD A  | 2,201 SF  | STARBUCKS                     |
| PAD B  | 1,296 SF  | EMERALD CITY SMOOTHIE         |
|        | 4,983 SF  | MATTRESS FIRM                 |