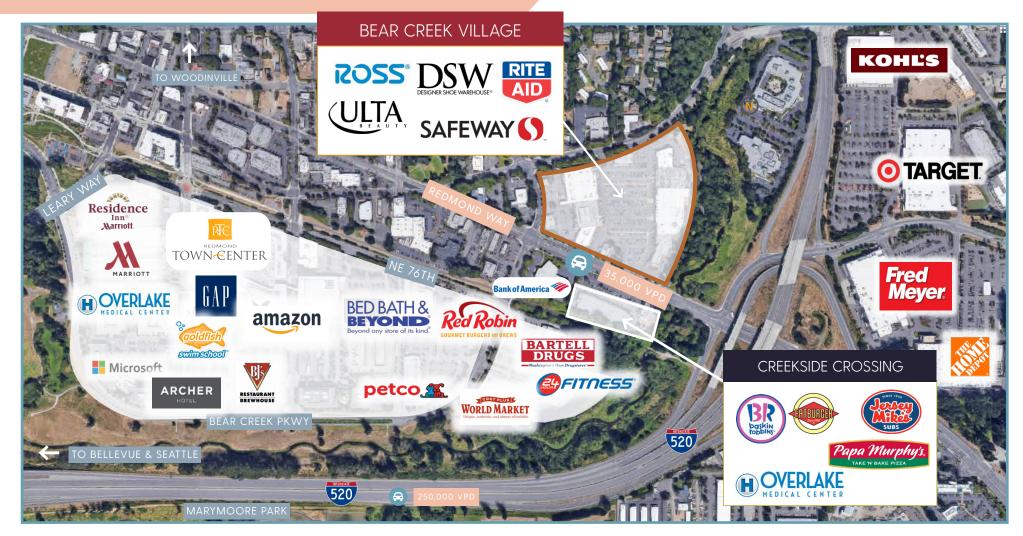

## **BEAR CREEK VILLAGE AERIAL**

- Strong lineup of tenants including Safeway, Rite Aid, Ross, DSW, and ULTA
- Very strong neighborhood center with excellent visibility and access
- Trade area customer base is affluent and favorably influenced by Microsoft

THE INFORMATION CONTAINED HEREIN HAS BEEN PROVIDED BY THE OWNER OF THE PROPERTY OR OTHER SOURCES WE DEEM RELIABLE. WE HAVE NO REASON TO DOUBT ITS ACCURACY, BUT WE DO NOT GUARANTEE IT. SITE PLAN NOT TO SCALE. SITE PLAN AND TENANTS SUBJECT TO CHANGE. ALL INFORMATION SHOULD BE VERIFIED PRIOR TO PURCHASE OR LEASE.