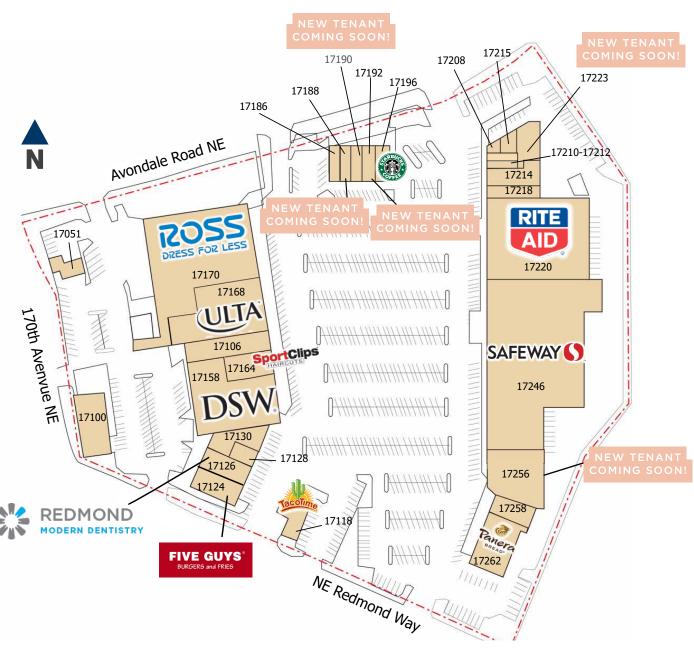

|   | Retail Space | SQUARE<br>FEET | STATUS  |
|---|--------------|----------------|---------|
|   | SUITE 17190* | 720 SF         | LEASED! |
|   | SUITE 17188  | 720 SF         | LEASED! |
|   | SUITE 17192  | 1,625 SF       | LEASED! |
|   | SUITE 17223  | 2,494 SF       | LEASED! |
| ~ | SUITE 17256  | 6,542 SF       | LEASED! |

| THE INFORMATION CONTAINED HEREIN HAS BEEN PROVIDED BY THE OWNER OF THE PROPERTY OR OTHER SOURCES WE DEEM RELIABLE. WE HAVE NO REASON TO DOUBT ITS ACCURACY, BUT WE DO NOT GUARANTEE |
|-------------------------------------------------------------------------------------------------------------------------------------------------------------------------------------|
| SITE PLAN NOT TO SCALE. SITE PLAN AND TENANTS SUBJECT TO CHANGE. ALL INFORMATION SHOULD BE VERIFIED PRIOR TO PURCHASE OR LEASE.                                                     |

## **BEAR CREEK VILLAGE TENANTS**

| 17015                                                                                                | Jiffy Lube                                                                                                                                                                                      |
|------------------------------------------------------------------------------------------------------|-------------------------------------------------------------------------------------------------------------------------------------------------------------------------------------------------|
| 17100                                                                                                | O'Reilly Auto Parts                                                                                                                                                                             |
| 17170                                                                                                | Ross Dress For Less                                                                                                                                                                             |
| 17168                                                                                                | Ulta Beauty                                                                                                                                                                                     |
| 17106                                                                                                | Agave Cocina & Cantina                                                                                                                                                                          |
| 17164                                                                                                | SportClips                                                                                                                                                                                      |
| 17158                                                                                                | DSW                                                                                                                                                                                             |
| 17130                                                                                                | Farouche Salon                                                                                                                                                                                  |
| 17128                                                                                                | Game Stop                                                                                                                                                                                       |
| 17124                                                                                                | Five Guys                                                                                                                                                                                       |
| 17126                                                                                                | Redmond Modern Dentistry                                                                                                                                                                        |
| 17118                                                                                                | Taco Time                                                                                                                                                                                       |
| 17262                                                                                                | Panera Bread Company                                                                                                                                                                            |
| 17258                                                                                                | Verizon Wireless                                                                                                                                                                                |
| 17256                                                                                                | NEW TENANT COMING SOON!                                                                                                                                                                         |
| 17230                                                                                                | NEW TENANT COMING SOON!                                                                                                                                                                         |
| 17256                                                                                                | Safeway                                                                                                                                                                                         |
|                                                                                                      |                                                                                                                                                                                                 |
| 17246                                                                                                | Safeway                                                                                                                                                                                         |
| 17246<br>17220                                                                                       | Safeway<br>Rite Aid                                                                                                                                                                             |
| 17246<br>17220<br>17218                                                                              | Safeway<br>Rite Aid<br>Yummy Teriyaki                                                                                                                                                           |
| 17246<br>17220<br>17218<br>17214                                                                     | Safeway<br>Rite Aid<br>Yummy Teriyaki<br>Massage Envy                                                                                                                                           |
| 17246<br>17220<br>17218<br>17214<br>17210-7212                                                       | Safeway<br>Rite Aid<br>Yummy Teriyaki<br>Massage Envy<br>Drawn2Art                                                                                                                              |
| 17246<br>17220<br>17218<br>17214<br>17210-7212<br>17208                                              | Safeway<br>Rite Aid<br>Yummy Teriyaki<br>Massage Envy<br>Drawn2Art<br>The Barber Shop at BCV                                                                                                    |
| 17246<br>17220<br>17218<br>17214<br>17210-7212<br>17208<br>17215                                     | Safeway<br>Rite Aid<br>Yummy Teriyaki<br>Massage Envy<br>Drawn2Art<br>The Barber Shop at BCV<br>Rapunzel's Hair & Nail Salon                                                                    |
| 17246<br>17220<br>17218<br>17214<br>17210-7212<br>17208<br>17215<br>17223                            | Safeway<br>Rite Aid<br>Yummy Teriyaki<br>Massage Envy<br>Drawn2Art<br>The Barber Shop at BCV<br>Rapunzel's Hair & Nail Salon<br>NEW TENANT COMING SOON!                                         |
| 17246<br>17220<br>17218<br>17214<br>17210-7212<br>17208<br>17215<br>17223<br>17196                   | Safeway<br>Rite Aid<br>Yummy Teriyaki<br>Massage Envy<br>Drawn2Art<br>The Barber Shop at BCV<br>Rapunzel's Hair & Nail Salon<br>NEW TENANT COMING SOON!<br>Starbucks                            |
| 17246<br>17220<br>17218<br>17214<br>17210-7212<br>17208<br>17215<br>17223<br>17196<br>17192          | Safeway<br>Rite Aid<br>Yummy Teriyaki<br>Massage Envy<br>Drawn2Art<br>The Barber Shop at BCV<br>Rapunzel's Hair & Nail Salon<br>NEW TENANT COMING SOON!<br>Starbucks<br>NEW TENANT COMING SOON! |
| 17246<br>17220<br>17218<br>17214<br>17210-7212<br>17208<br>17215<br>17223<br>17196<br>17192<br>17190 | Safeway<br>Rite Aid<br>Yummy Teriyaki<br>Massage Envy<br>Drawn2Art<br>The Barber Shop at BCV<br>Rapunzel's Hair & Nail Salon<br>NEW TENANT COMING SOON!<br>Starbucks<br>NEW TENANT COMING SOON! |

THE INFORMATION CONTAINED HEREIN HAS BEEN PROVIDED BY THE OWNER OF THE PROPERTY OR OTHER SOURCES WE DEEM RELIABLE. WE HAVE NO REASON TO DOUBT ITS ACCURACY, BUT WE DO NOT GUARANTEE IT. SITE PLAN NOT TO SCALE. SITE PLAN AND TENANTS SUBJECT TO CHANGE. ALL INFORMATION SHOULD BE VERIFIED PRIOR TO PURCHASE OR LEASE.