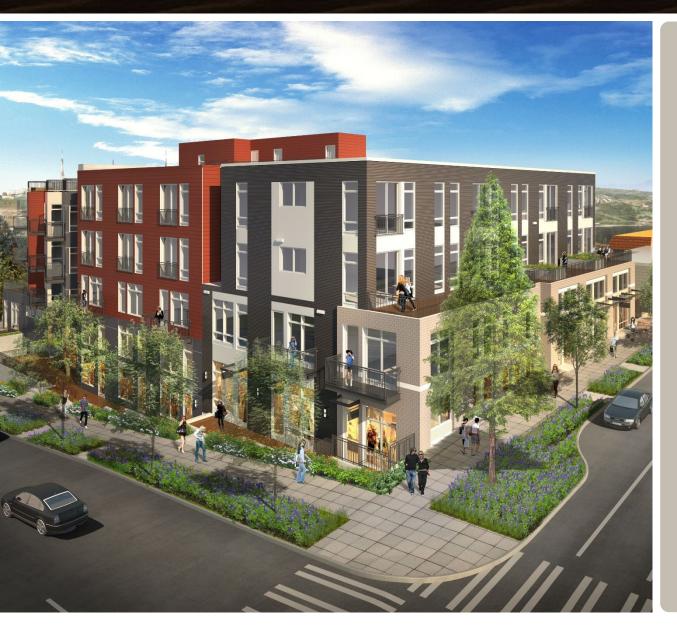

#### 1853 N 34TH STREET, SEATTLE

- 2,012 sf ground floor retail
- Part of 231-unit mixed use residential
- Blocks from Gas Works park, the Burke Gilman Trail, and the Fremont business district
- Type 1 hood shaft available for restaurant
- \$30.00 PSF + NNN (\$9.00/SF)