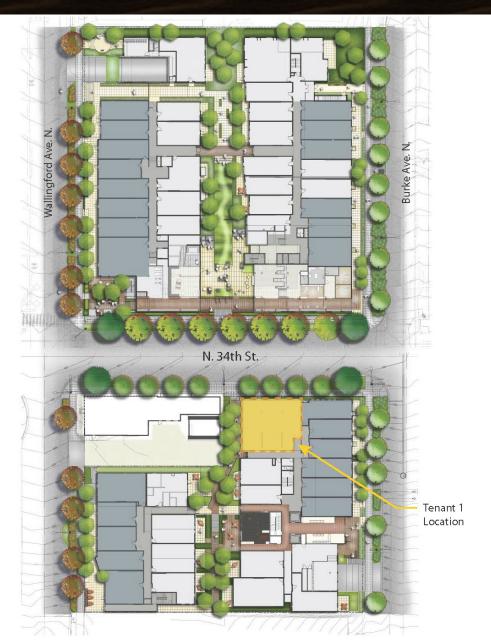

#### 1853 N 34TH STREET, SEATTLE

- 2,012 sf ground floor retail
- Part of 231-unit mixed use residential
- Blocks from Gas Works park, the Burke Gilman Trail, and the Fremont business district
- Type 1 hood shaft available for restaurant
- \$30.00 PSF + NNN (\$9.00/SF)