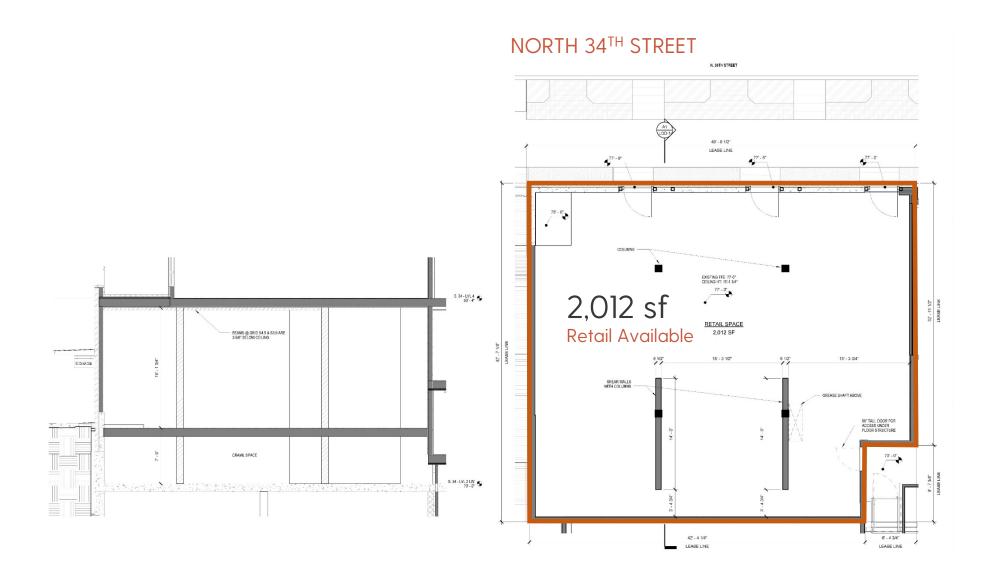

2,012 sf Retail Space Available

2,012 sf Retail Space Available

2,012 sf Retail Space Available

AARON BENNETT 206.859.4500 AARONB@JSHPROPERTIES.COM ALEX VLASKI 425.505.2700 ALEXV@JSHPROPERTIES.COM

The information supplied herein is from sources we deem reliable. It is provided without any representation, warranty or guarantee, expressed or implied as to its accuracy. Prospective Buyer or Tenant should conduct an independent investigation and verification of all matters deemed to be material.