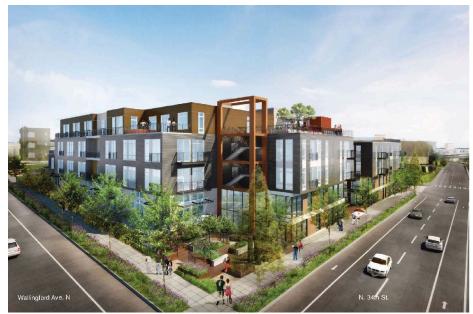

#### 1853 N 34TH STREET, SEATTLE

- 2,012 sf ground floor retail
- Part of 231-unit mixed use residential
- Blocks from Gas Works park, the Burke Gilman Trail, and the Fremont business district
- Type 1 hood shaft available for restaurant
- \$30.00 PSF + NNN (\$9.00/SF)