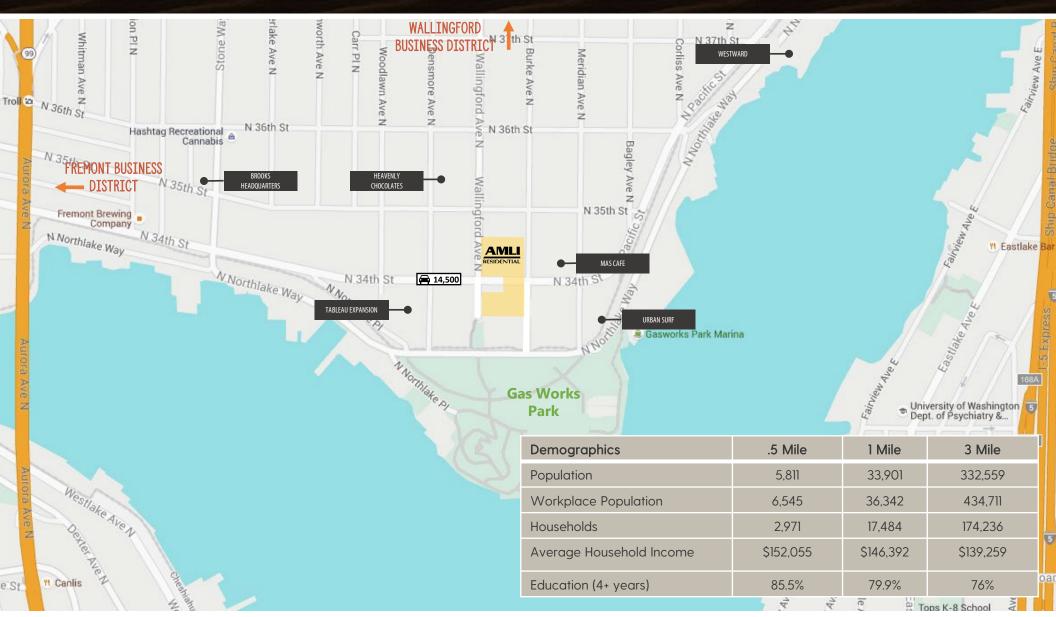

#### 1853 N 34TH STREET, SEATTLE

- 2,012 sf ground floor retail
- Part of 231-unit mixed use residential
- Blocks from Gas Works park, the Burke Gilman Trail, and the Fremont business district
- Type 1 hood shaft available for restaurant
- \$30.00 PSF + NNN (\$9.00/SF)