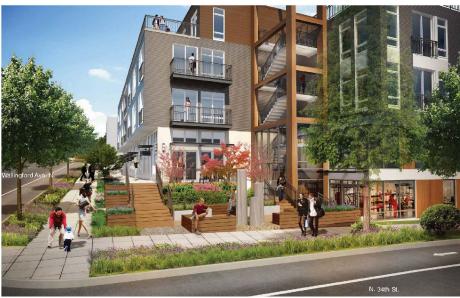

#### 1853 N 34TH STREET, SEATTLE

- 2,012 sf ground floor retail
- Part of 231-unit mixed use residential
- Blocks from Gas Works park, the Burke Gilman Trail, and the Fremont business district
- Type 1 hood shaft available for restaurant
- \$30.00 PSF + NNN (\$9.00/SF)