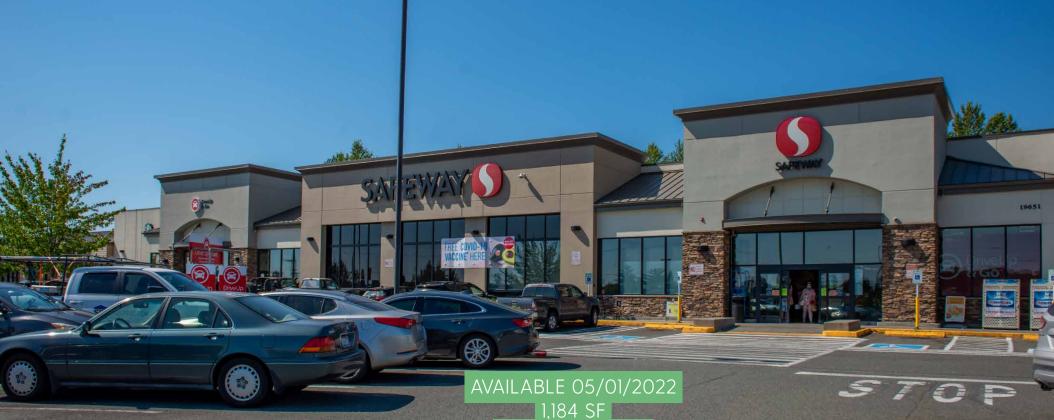

## Monroe Center

19551 STATE ROUTE 2, MONROE, WASHINGTON, 98272

Alex Vlaski 425-505-2700 alexv@jshproperties.com RETAIL AVAILABLE 1,184 SF

## Property Highlights

- · Anchored by Safeway, Ben Franklin, McDonalds, Wells Fargo & KFC
- · Neighborhood center with excellent visibility and access.
- · Over 31,000 cars per day on State Route 2 / Steven's Pass Hwy
- · Opportunity for Pylon sign placement.