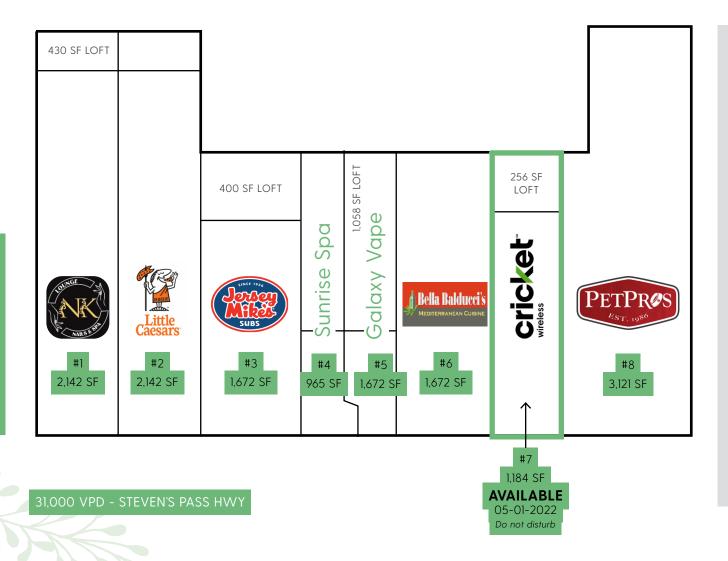

| Anchor | Ben Franklin               |
|--------|----------------------------|
| #1     | NK Nail Lounge             |
| #2     | Little Caesar's            |
| #3     | Jersey Mike's              |
| #4     | Sunrise Spa                |
| #5     | Galaxy Vape                |
| #6     | Bella Balducci             |
| #7     | Cricket Wireless           |
|        | (Available 05-01-22)       |
| #8     | Pet Pros                   |
| Anchor | Safeway                    |
| Pad    | Wells Fargo                |
| Pad    | McDonals                   |
| Pad    | KFC                        |
|        | Wild Birds Unlimited       |
|        | Elite Lock & Safe          |
|        | Whitfield's Auto Licensing |
|        | Pet Shop                   |
|        | Sky Valley Dance Center    |
|        | Fusion Diner               |
|        | Shell                      |

Signage Available

PET PRØS cricket

.577 VPD - CHAIN LAKE ROAD

| AVAILABLE | SF    | RENT       | NNN       |  |
|-----------|-------|------------|-----------|--|
| SUITE#8   | 3,121 | \$28.00/SF | \$8.67/SF |  |