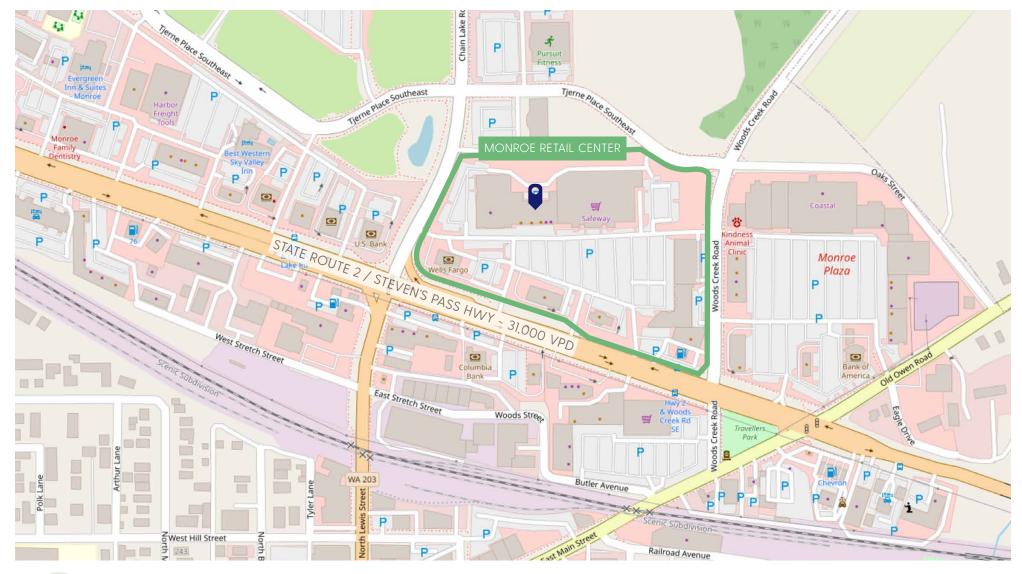

## Property Highlights

- · Anchored by Safeway, Ben Franklin, McDonalds, Wells Fargo & KFC
- · Neighborhood center with excellent visibility and access.
- · Over 31,000 cars per day on State Route 2 / Steven's Pass Hwy
- · Opportunity for Pylon sign placement.

Signage Available

PET PRØS cricket

.577 VPD - CHAIN LAKE ROAD

| AVAILABLE | SF    | RENT       | NNN       |  |
|-----------|-------|------------|-----------|--|
| SUITE#8   | 3,121 | \$28.00/SF | \$8.67/SF |  |

| Anchor | Ben Franklin               |
|--------|----------------------------|
| #1     | NK Nail Lounge             |
| #2     | Little Caesar's            |
| #3     | Jersey Mike's              |
| #4     | Sunrise Spa                |
| #5     | Galaxy Vape                |
| #6     | Bella Balducci             |
| #7     | Cricket Wireless           |
|        | (Available 05-01-22)       |
| #8     | Pet Pros                   |
| Anchor | Safeway                    |
| Pad    | Wells Fargo                |
| Pad    | McDonals                   |
| Pad    | KFC                        |
|        | Wild Birds Unlimited       |
|        | Elite Lock & Safe          |
|        | Whitfield's Auto Licensing |
|        | Pet Shop                   |
|        | Sky Valley Dance Center    |
|        | Fusion Diner               |
|        | Shell                      |