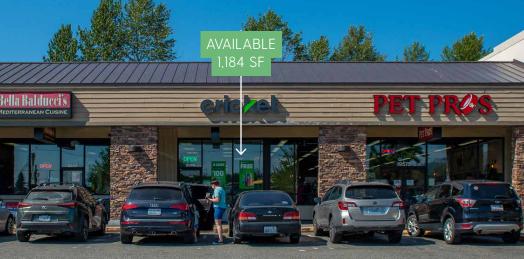

Signage Available

PET PRØS cricket

.577 VPD - CHAIN LAKE ROAD

| AVAILABLE | SF    | RENT       | NNN       |  |
|-----------|-------|------------|-----------|--|
| SUITE#8   | 3,121 | \$28.00/SF | \$8.67/SF |  |

| Anchor | Ben Franklin               |
|--------|----------------------------|
| #1     | NK Nail Lounge             |
| #2     | Little Caesar's            |
| #3     | Jersey Mike's              |
| #4     | Sunrise Spa                |
| #5     | Galaxy Vape                |
| #6     | Bella Balducci             |
| #7     | Cricket Wireless           |
|        | (Available 05-01-22)       |
| #8     | Pet Pros                   |
| Anchor | Safeway                    |
| Pad    | Wells Fargo                |
| Pad    | McDonals                   |
| Pad    | KFC                        |
|        | Wild Birds Unlimited       |
|        | Elite Lock & Safe          |
|        | Whitfield's Auto Licensing |
|        | Pet Shop                   |
|        | Sky Valley Dance Center    |
|        | Fusion Diner               |
|        | Shell                      |