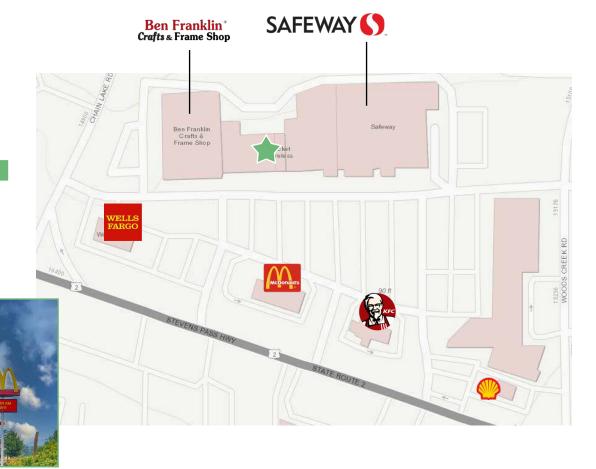

## **MONROE RETAIL CENTER REGIONAL MAP**

## Property Highlights

- · Anchored by Safeway, Ben Franklin, McDonalds, Wells Fargo & KFC
- · Neighborhood center with excellent visibility and access.
- · Over 31,000 cars per day on State Route 2 / Steven's Pass Hwy
- · Opportunity for Pylon sign placement.