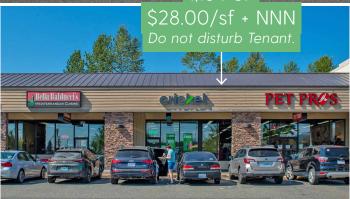

Signage Available

PET PRØS cricket

.577 VPD - CHAIN LAKE ROAD

| AVAILABLE | SF    | RENT       | NNN       |  |
|-----------|-------|------------|-----------|--|
| SUITE#8   | 3,121 | \$28.00/SF | \$8.67/SF |  |