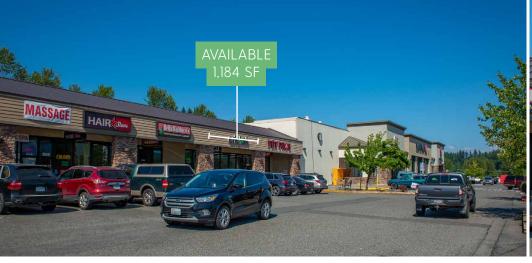

## Monroe Center

19551 STATE ROUTE 2, MONROE, WASHINGTON, 98272

Alex Vlaski 425-505-2700 alexv@jshproperties.com RETAIL AVAILABLE 1,184 SF

## Property Highlights

- · Anchored by Safeway, Ben Franklin, McDonalds, Wells Fargo & KFC
- · Neighborhood center with excellent visibility and access.
- · Over 31,000 cars per day on State Route 2 / Steven's Pass Hwy
- · Opportunity for Pylon sign placement.