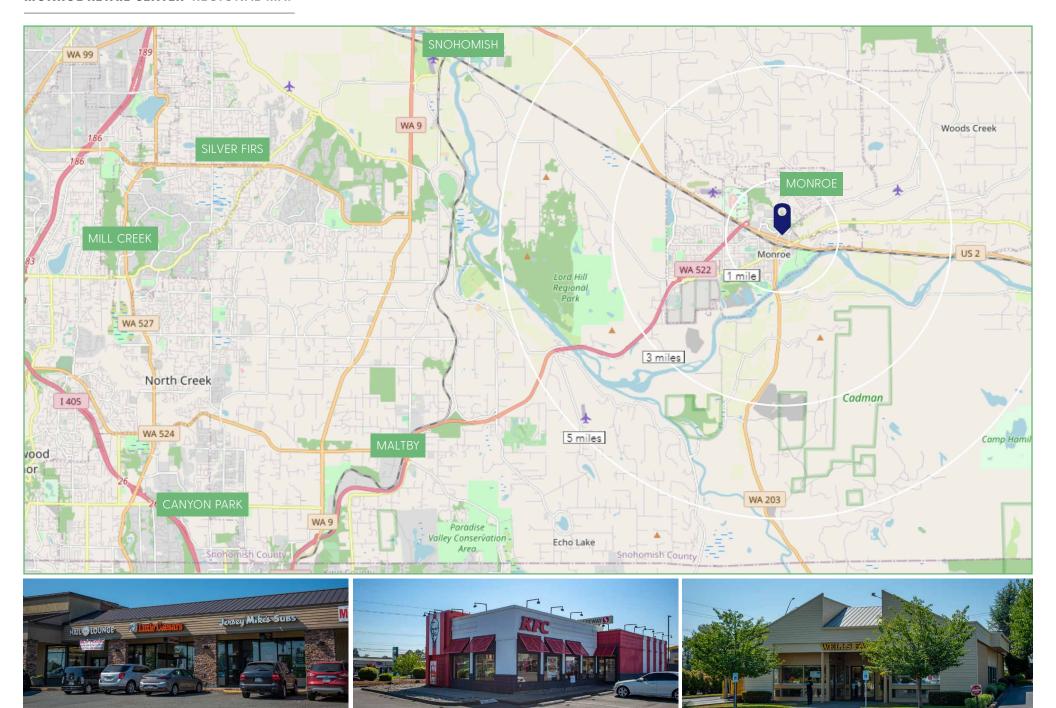

Safeway                    |
| Pad    | Wells Fargo                |
| Pad    | McDonals                   |
| Pad    | KFC                        |
|        | Wild Birds Unlimited       |
|        | Elite Lock & Safe          |
|        | Whitfield's Auto Licensing |
|        | Pet Shop                   |
|        | Sky Valley Dance Center    |
|        | Fusion Diner               |
|        | Shell                      |

Anchored by Safeway, Ben Franklin, McDonalds, and KFC with excellent visibility and access. Located in the heart of Monroe, projected to grow 7.2% in population by 2026.















Vehicles per Day State Route 2

Average Household Income 3 Mile Radius



2021 Average Family Size 3-Mile Radius



Median Age 1-Mile Radius

## **MONROE RETAIL CENTER REGIONAL MAP**