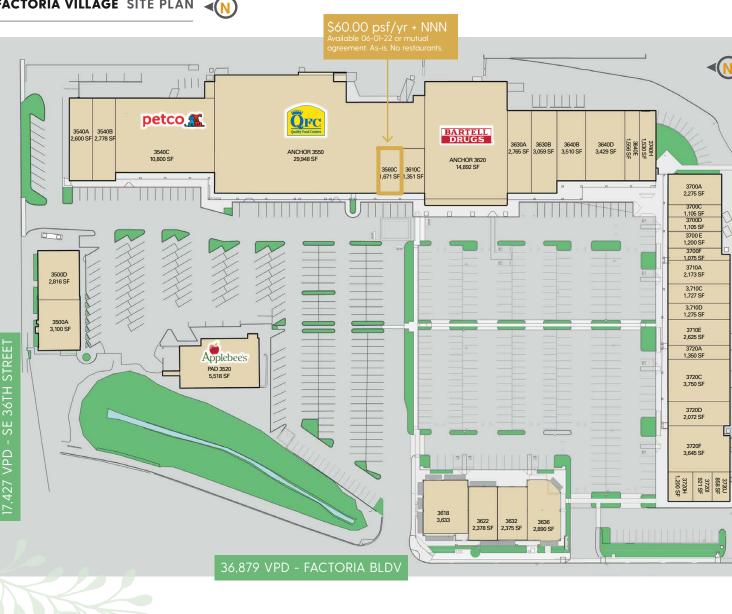

## FACTORIA VILLAGE SITE PLAN

| 3500A     | Dacels Jewelers               |
|-----------|-------------------------------|
| 3500D     | Tokyo Restaurant              |
| PAD 3520  | Applebee's                    |
| 3540A     | Square Lotus Restaurant       |
| 3540B     | Hair Masters                  |
| 3540C,D,E | Petco                         |
| ANCHOR    | QFC                           |
| 3550      |                               |
| 3560C     | AVAILABLE 06-01-2022*         |
| 3610C     | Great Harvest Bread Company   |
| 3618      | T-Mobile                      |
| ANCHOR    | Bartell Drugs                 |
| 3620      |                               |
| 3622      | MOD Pizza                     |
| 3630A     | Peak Dental                   |
| 3630B     | Xfinity/Comcast               |
| 3632      | FedEx Office                  |
| 3636      | KeyBank                       |
| 3640B     | Unibank                       |
| 3640D     | Sherwin-Williams              |
| 3640E     | Chi Mac Korean Restaurant     |
| 3740H     | Kung Ho Chinese Restaurant    |
| 3700A     | New Tenant Opening Soon!      |
| 3700C     | Greek Pita                    |
| 3700D     | Great Clips                   |
| 3700E     | Quiring Monuments - NOW OPEN! |
| 3700F     | Tasty Thai                    |
| 3710A     | Seattle Sun Tan               |
| 3710C     | Domino's Pizza                |
| 3710D     | Factoria Village Cleaners     |
| 3710E     | BECU                          |
| 3720A     | Nail Touch                    |
| 3720C     | El Tapatio Taqueria           |
| 3720D     | European Wax Center           |
| 3720F     | Sideline Sportsbar            |
| 3720H     | Starbucks Coffee              |
| 37201     | Musashi                       |
| 3720J     | Subway                        |
|           |                               |