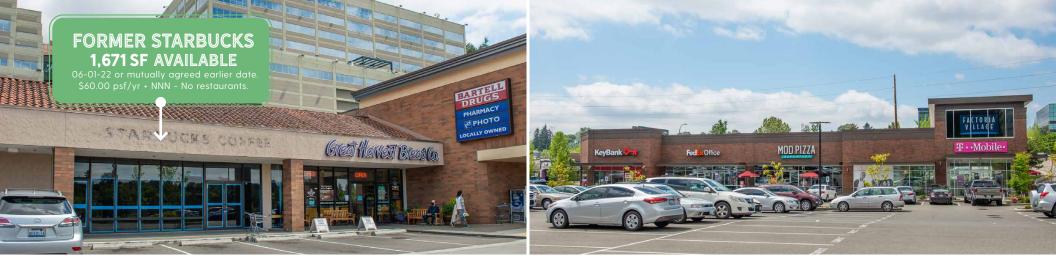

## Property Highlights

- · Center features a strong lineup of national and regional tenants.
- Extremely busy, affluent neighborhood center with excellent visibility and access.
- · Sits adjacent to T-Mobile Corporate HQ with 6,200+ employees
- Over 36,879 cars per day on Factoria Blvd and 17,427 on SE 36th St.
- · See attached site plan for rates and availability.
- NNN \$9.25 psf/yr.

Strong lineup of national and regional tenants with excellent visibility and access. Superb location adjacent to T-Mobile HQ and within 3 miles of Downtown Bellevue.