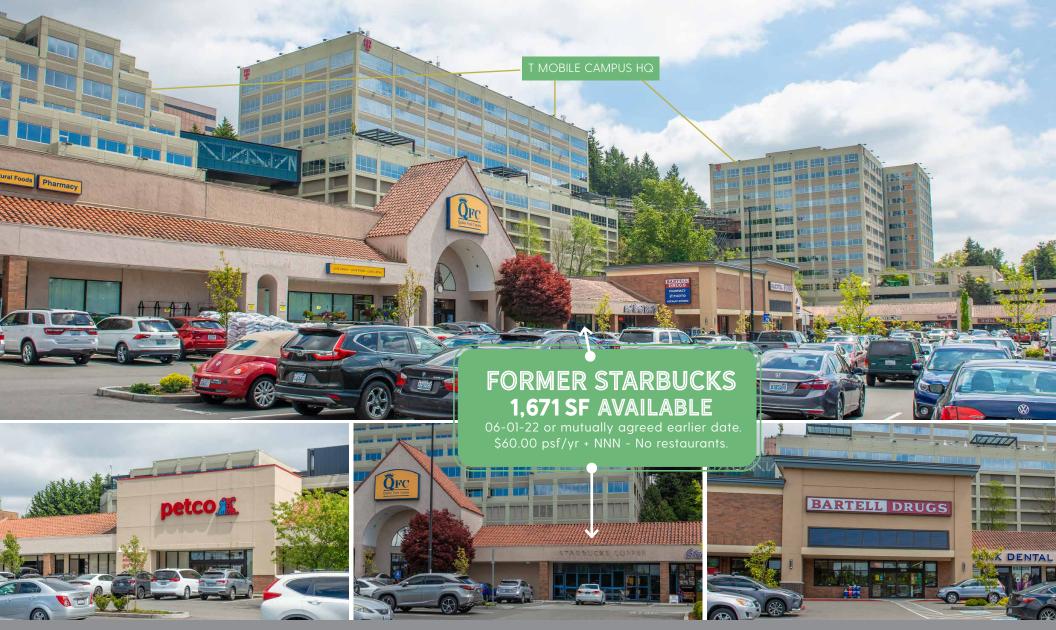

## Property Highlights

- · Center features a strong lineup of national and regional tenants.
- Extremely busy, affluent neighborhood center with excellent visibility and access.
- · Sits adjacent to T-Mobile Corporate HQ with 6,200+ employees
- Over 36,879 cars per day on Factoria Blvd and 17,427 on SE 36th St.
- · See attached site plan for rates and availability.
- NNN \$9.25 psf/yr.

Strong lineup of national and regional tenants with excellent visibility and access. Superb location adjacent to T-Mobile HQ and within 3 miles of Downtown Bellevue.