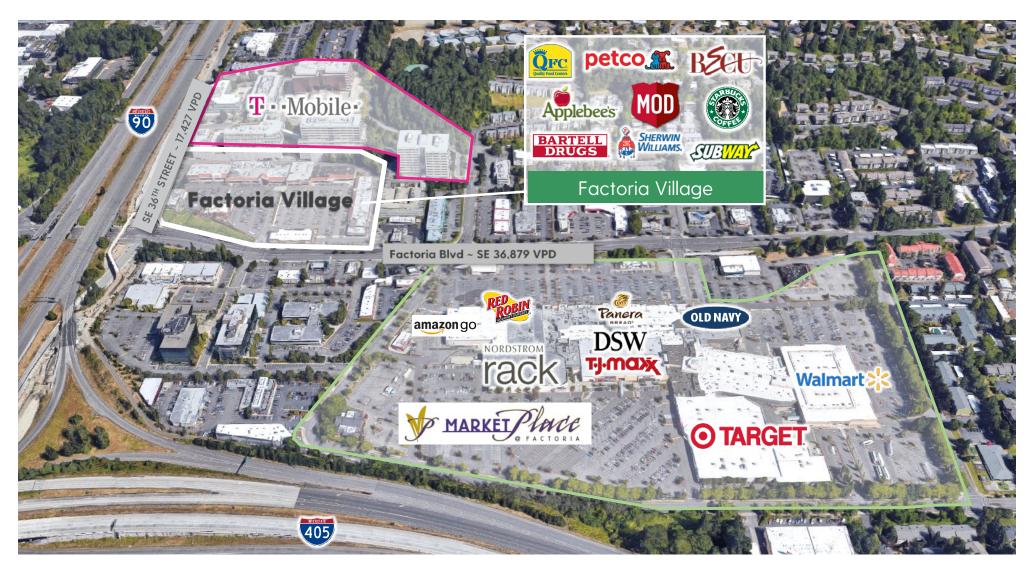

## FACTORIA VILLAGE SITE PLAN

## FACTORIA VILLAGE AERIAL SITE MAP

Vehicles per Day Factoria Blvd 36,879 Average Household Income 3 Mile Radius \$169,848 Total Daytime Population 3 Mile Radius 126,806 Depression 126,807 Depression 126,806 Depression 12