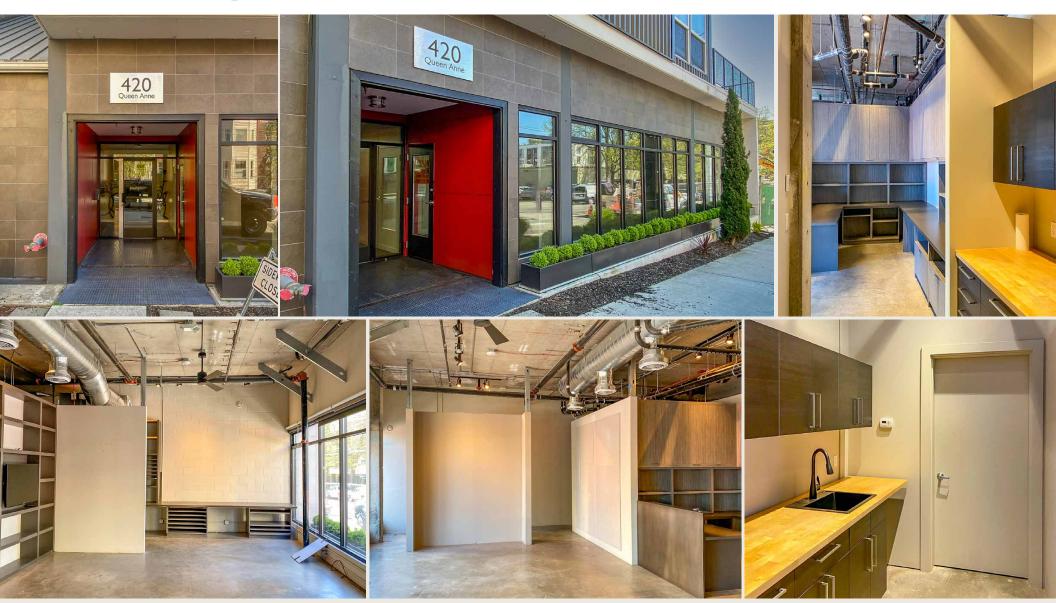

## Unit 101 Retail Space

Space features a beautiful interior buildout with kitchen.