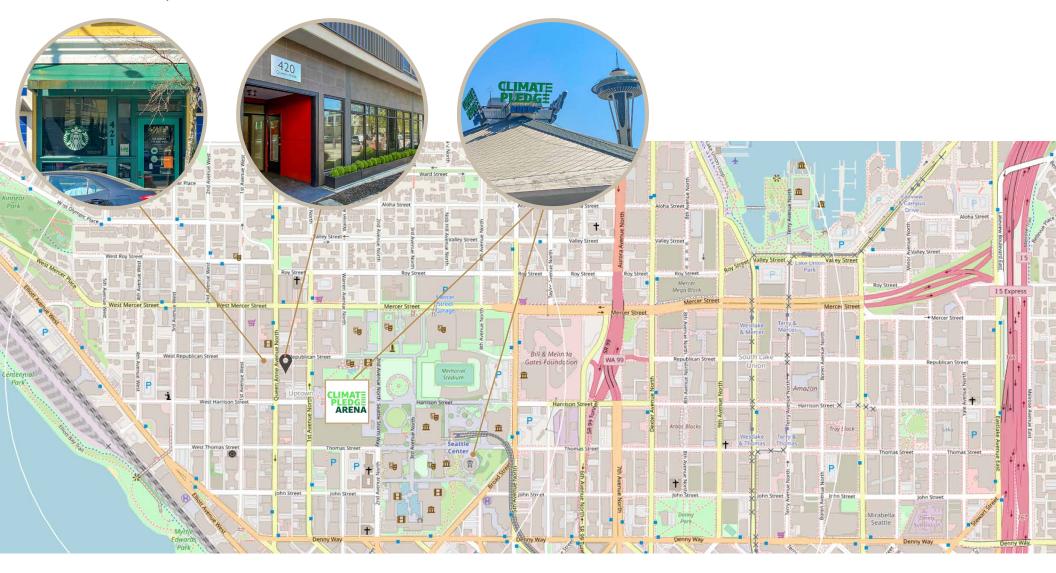

# View 420

420 QUEEN ANNE AVE N. UNIT 101, SEATTLE, WA 98109

Well located lower
Queen Anne retail space.
One block from Climate
Change Arena, home of the
Kracken.

#### **PROPERTY**

420 Queen Anne Ave N Unit 101 Seattle. WA 98109

## The Neighborhood

Located one block from Climate Pledge Arena, designed to hold up to 18,100 guests.

Scheduled to open October, 2021. Seattle Center serves over 12-million visitors each year.

Vehicles per Day Queen Anne Ave N