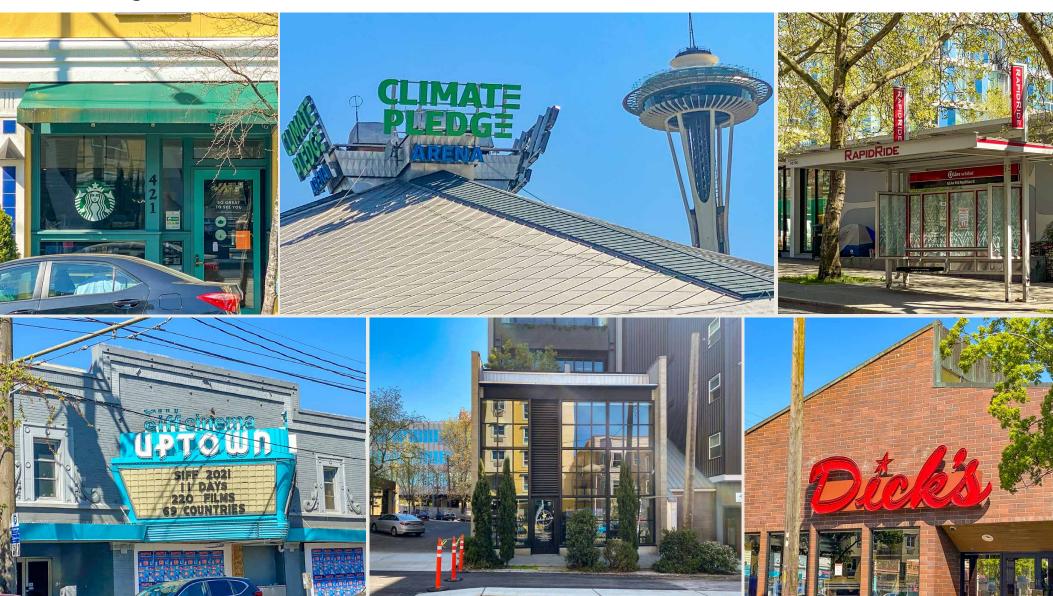

### Lower Queen Anne Retail

# View 420

420 QUEEN ANNE AVE N. UNIT 101, SEATTLE, WA 98109

Well located lower
Queen Anne retail space.
One block from Climate
Change Arena, home of the
Kracken.

## Unit 101 Retail Space

Space features a beautiful interior buildout with kitchen.

## The Neighborhood

Located one block from Climate Pledge Arena, designed to hold up to 18,100 guests.

Scheduled to open October, 2021. Seattle Center serves over 12-million visitors each year.

Vehicles per Day Queen Anne Ave N