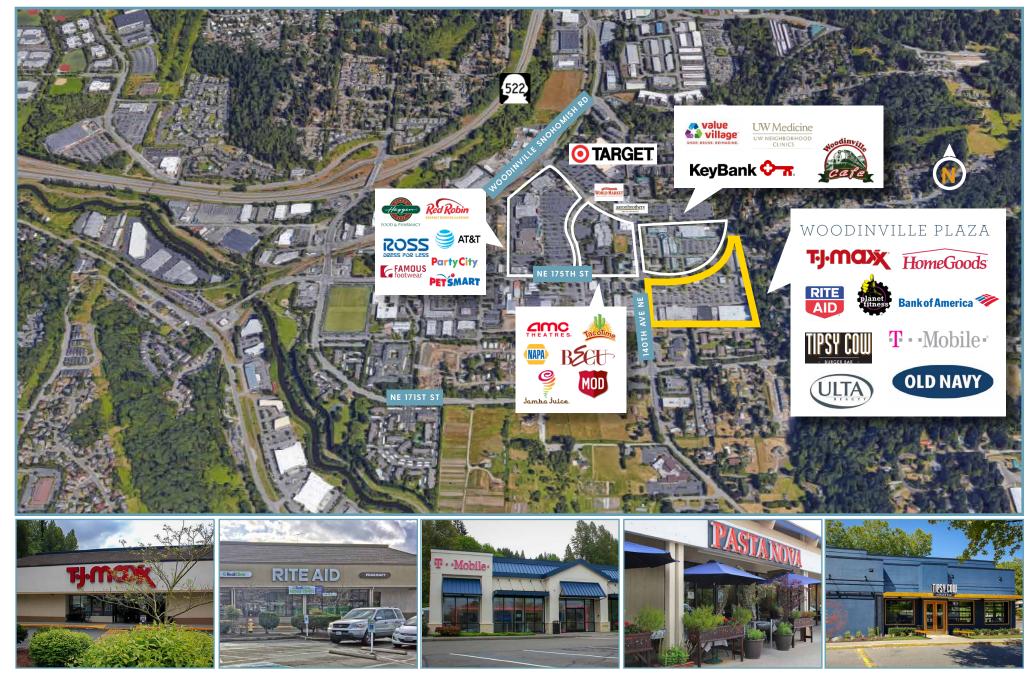

## WOODINVILLE PLAZA

14001 NE WOODINVILLE DUVALL RD | WOODINVILLE, WA 98072

XXXXX

JOHN CHELICO 206.859.4500 | johnc@jshproperties.com jshproperties.com