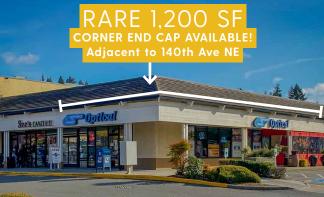

## **WOODINVILLE PLAZA SITE MAP**

| UNIT | TENANT                                        | SF     |
|------|-----------------------------------------------|--------|
| 1    | Rainbow Cleaners                              | 1,500  |
| 2    | Caliente Cosina Tequila                       | 2,100  |
| 3    | Desert Sun Tanning                            | 2,400  |
| 4    | Pasta Nova                                    | 1,200  |
| 5    | Available (RARE END CAP)                      | 1,200  |
| 6    | See's Candies                                 | 900    |
| 7    | Bobae Tea                                     | 1,485  |
| 8A   | Ulta                                          | 11,013 |
| 8A   | Old Navy                                      | 12,632 |
| 8B   | Planet Fitness                                | 14,216 |
| 9    | Emerald Smoothie                              | 1,275  |
| 10   | Sally Beauty Supply                           | 1,500  |
| 11   | 028 Barber Shop                               | 1,875  |
| 12   | Rite Aid                                      | 21,875 |
| 13   | Available                                     | 1,519  |
| 14   | Sherwin Williams                              | 3,395  |
| 15   | HomeGoods                                     | 23,500 |
| 16   | TJ Maxx                                       | 30,000 |
| 17   | Jenny Craig                                   | 1,200  |
| 18   | Subway                                        | 900    |
| 19   | The UPS Store                                 | 1.500  |
| 20   | Pacific Dental                                | 3,600  |
| 22   | Bonjour Nail & Spa                            | 1,500  |
| 23   | Available                                     | 900    |
| 24   | Matsu Teriyaki                                | 1,200  |
| 25   | Available<br>(Can be combined with Suite #26) | 1,500  |
| 26   | Available                                     | 900    |
| 27   | Edward Jones                                  | 1,200  |
| 28   | Whole Pet Shop                                | 3,375  |
| 29   | Available                                     | 1,125  |
| 30   | Massage Envy                                  | 3,000  |
| 32   | Chan's Place                                  | 7,500  |
| 33   | T-Mobile                                      | 2,576  |
| 33A  | Hop Heads                                     | 1,902  |
| 34   | Tipsy Cow Burger Bar                          | 3,526  |