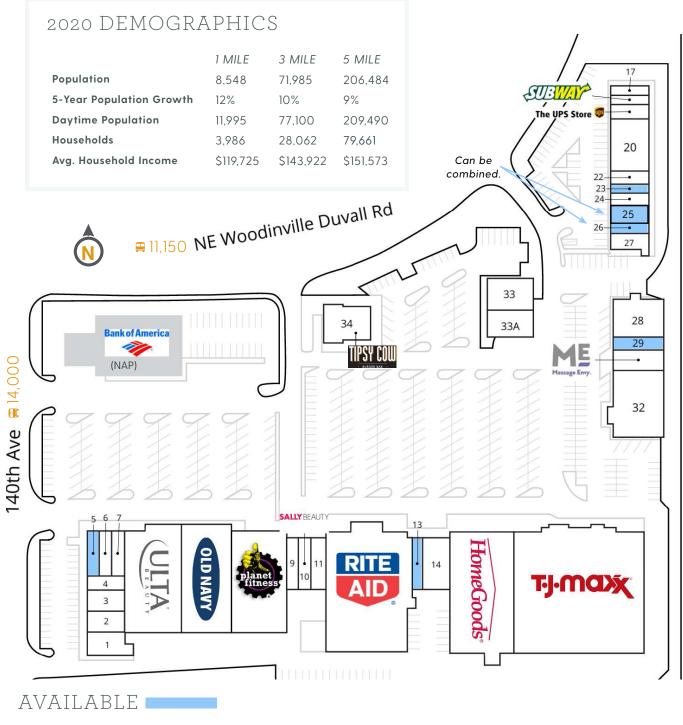

## **WOODINVILLE PLAZA SITE MAP**

| UNIT | TENANT                                        | SF     |
|------|-----------------------------------------------|--------|
| 1    | Rainbow Cleaners                              | 1,500  |
| 2    | Caliente Cosina Tequila                       | 2,100  |
| 3    | Desert Sun Tanning                            | 2,400  |
| 4    | Pasta Nova                                    | 1,200  |
| 5    | Available (RARE END CAP)                      | 1,200  |
| 6    | See's Candies                                 | 900    |
| 7    | Bobae Tea                                     | 1,485  |
| 8A   | Ulta                                          | 11,013 |
| 8A   | Old Navy                                      | 12,632 |
| 8B   | Planet Fitness                                | 14,216 |
| 9    | Emerald Smoothie                              | 1,275  |
| 10   | Sally Beauty Supply                           | 1,500  |
| 11   | 028 Barber Shop                               | 1,875  |
| 12   | Rite Aid                                      | 21,875 |
| 13   | Available                                     | 1,519  |
| 14   | Sherwin Williams                              | 3,395  |
| 15   | HomeGoods                                     | 23,500 |
| 16   | TJ Maxx                                       | 30,000 |
| 17   | Jenny Craig                                   | 1,200  |
| 18   | Subway                                        | 900    |
| 19   | The UPS Store                                 | 1.500  |
| 20   | Pacific Dental                                | 3,600  |
| 22   | Bonjour Nail & Spa                            | 1,500  |
| 23   | Available                                     | 900    |
| 24   | Matsu Teriyaki                                | 1,200  |
| 25   | Available<br>(Can be combined with Suite #26) | 1,500  |
| 26   | Available                                     | 900    |
| 27   | Edward Jones                                  | 1,200  |
| 28   | Whole Pet Shop                                | 3,375  |
| 29   | Available                                     | 1,125  |
| 30   | Massage Envy                                  | 3,000  |
| 32   | Chan's Place                                  | 7,500  |
| 33   | T-Mobile                                      | 2,576  |
| 33A  | Hop Heads                                     | 1,902  |
| 34   | Tipsy Cow Burger Bar                          | 3,526  |