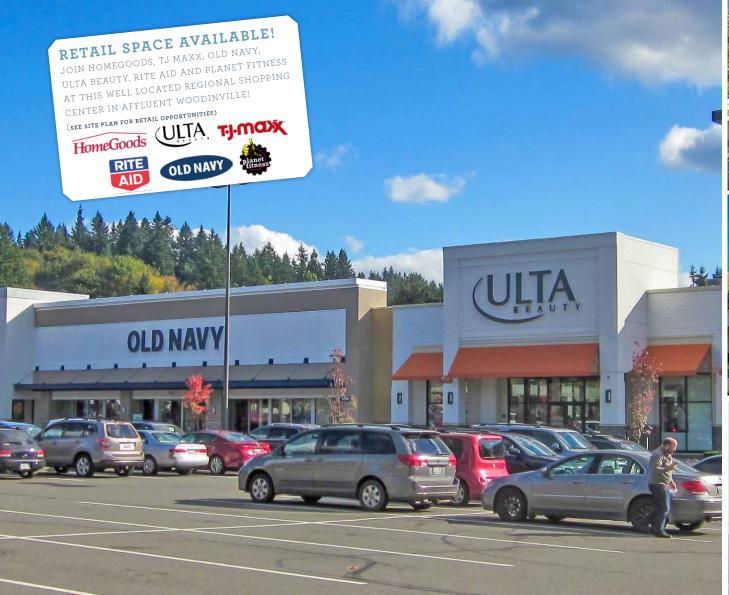

## WOODINVILLE PLAZA

14001 NE WOODINVILLE DUVALL RD | WOODINVILLE, WA 98072

XXXXX

JOHN CHELICO 206.859.4500 | johnc@jshproperties.com jshproperties.com

## **WOODINVILLE PLAZA SITE MAP**

| UNIT | TENANT                                        | SF     |
|------|-----------------------------------------------|--------|
| 1    | Rainbow Cleaners                              | 1,500  |
| 2    | Caliente Cosina Tequila                       | 2,100  |
| 3    | Desert Sun Tanning                            | 2,400  |
| 4    | Pasta Nova                                    | 1,200  |
| 5    | Available (RARE END CAP)                      | 1,200  |
| 6    | See's Candies                                 | 900    |
| 7    | Bobae Tea                                     | 1,485  |
| 8A   | Ulta                                          | 11,013 |
| 8A   | Old Navy                                      | 12,632 |
| 8B   | Planet Fitness                                | 14,216 |
| 9    | Emerald Smoothie                              | 1,275  |
| 10   | Sally Beauty Supply                           | 1,500  |
| 11   | 028 Barber Shop                               | 1,875  |
| 12   | Rite Aid                                      | 21,875 |
| 13   | Available                                     | 1,519  |
| 14   | Sherwin Williams                              | 3,395  |
| 15   | HomeGoods                                     | 23,500 |
| 16   | TJ Maxx                                       | 30,000 |
| 17   | Jenny Craig                                   | 1,200  |
| 18   | Subway                                        | 900    |
| 19   | The UPS Store                                 | 1.500  |
| 20   | Pacific Dental                                | 3,600  |
| 22   | Bonjour Nail & Spa                            | 1,500  |
| 23   | Available                                     | 900    |
| 24   | Matsu Teriyaki                                | 1,200  |
| 25   | Available<br>(Can be combined with Suite #26) | 1,500  |
| 26   | Available                                     | 900    |
| 27   | Edward Jones                                  | 1,200  |
| 28   | Whole Pet Shop                                | 3,375  |
| 29   | Available                                     | 1,125  |
| 30   | Massage Envy                                  | 3,000  |
| 32   | Chan's Place                                  | 7,500  |
| 33   | T-Mobile                                      | 2,576  |
| 33A  | Hop Heads                                     | 1,902  |
| 34   | Tipsy Cow Burger Bar                          | 3,526  |