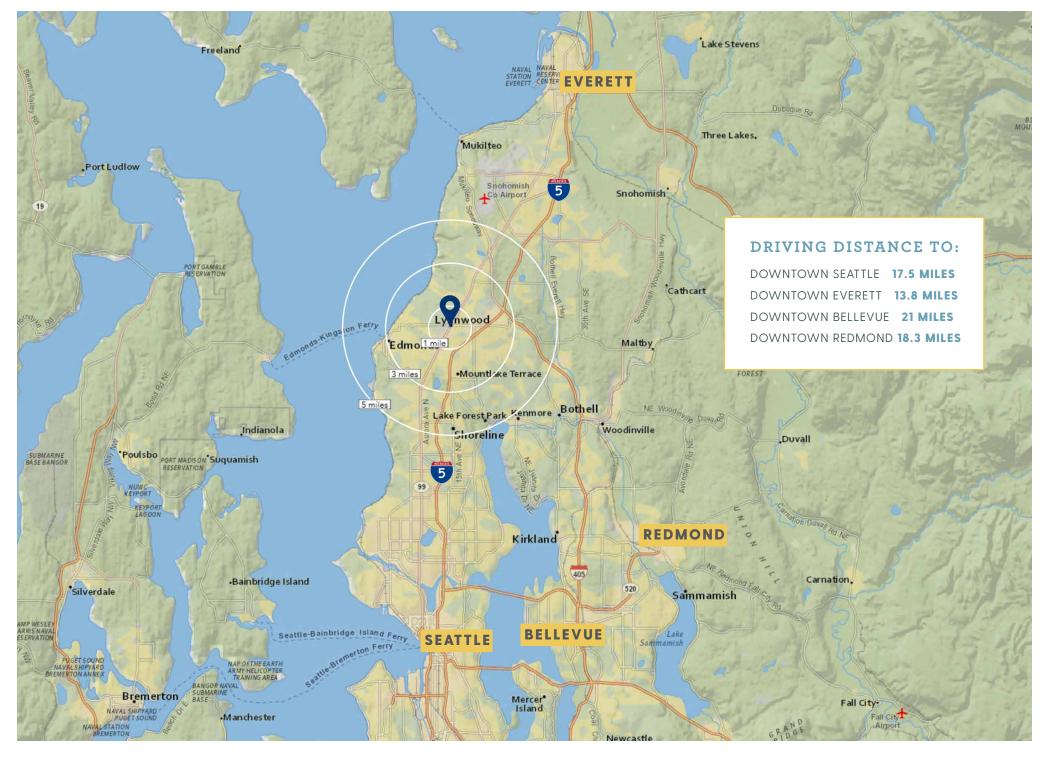

## AVAILABLE Q4 2022

2021 DEMOGRAPHICS

Great visibility at intersection of 196th Street SW and Highway 99!
Traffic counts over 38,000 cars per day on Hwy 99 and over 23,500 cars on 196th Street SW