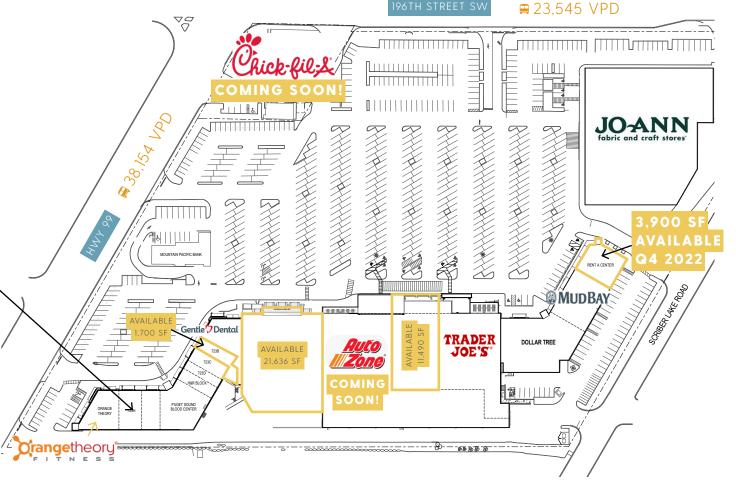

## LYNNWOOD CENTER SITE MAP

| 5824    | Joann Fabric             | 42,583 |
|---------|--------------------------|--------|
| 709-A   | Rent-A-Center*           | 3,900  |
| 709-DEF | Mud Bay Pet Supply       | 5,544  |
| 709-K   | Dollar Tree              | 9,957  |
| 19705-A | Trader Joe's             | 12,425 |
| 19705-C | Autozone (Coming Soon!)  | 30,085 |
| 19705-C | Available                | 11,490 |
| 19719   | Available                | 21,636 |
| 723-A   | Gentle Dental            | 3,682  |
| 723-B   | Available                | 1,700  |
| 723-C   | Ideal Wellness           | 1,605  |
| 723-D   | Kung Fu Tea              | 1,030  |
| 723-E   | H&R Block                | 1,320  |
| 723-F   | Puget Sound Blood Center | 4,824  |
| 723-GH  | KINWELL (Coming Soon!)   | 4,456  |
| 723-I   | Orangetheory Fitness     | 3,549  |

## AVAILABLE Q4 2022

2021 DEMOGRAPHICS

Great visibility at intersection of 196th Street SW and Highway 99!
Traffic counts over 38,000 cars per day on Hwy 99 and over 23,500 cars on 196th Street SW