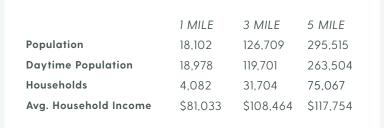

## AVAILABLE Q4 2022

2021 DEMOGRAPHICS

Great visibility at intersection of 196th Street SW and Highway 99!
Traffic counts over 38,000 cars per day on Hwy 99 and over 23,500 cars on 196th Street SW