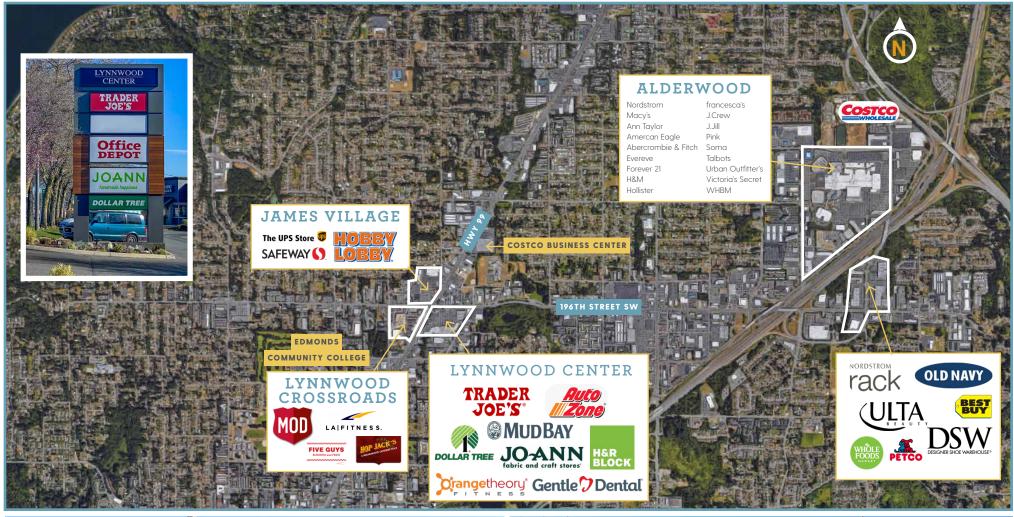

9,957  |
| 19705-A | Trader Joe's             | 12,425 |
| 19705-C | Autozone (Coming Soon!)  | 30,085 |
| 19705-C | Available                | 11,490 |
| 19719   | Available                | 21,636 |
| 723-A   | Gentle Dental            | 3,682  |
| 723-B   | Available                | 1,700  |
| 723-C   | Ideal Wellness           | 1,605  |
| 723-D   | Kung Fu Tea              | 1,030  |
| 723-E   | H&R Block                | 1,320  |
| 723-F   | Puget Sound Blood Center | 4,824  |
| 723-GH  | KINWELL (Coming Soon!)   | 4,456  |
| 723-I   | Orangetheory Fitness     | 3,549  |

KINWEL

## AVAILABLE Q4 2022



2021 DEMOGRAPHICS





Great visibility at intersection of 196th Street SW and Highway 99!
Traffic counts over 38,000 cars per day on Hwy 99 and over 23,500 cars on 196th Street SW