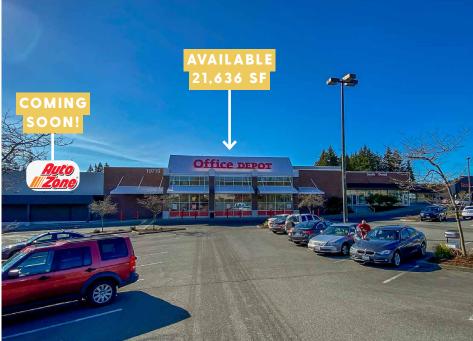

## LYNNWOOD CENTER SITE MAP

| 5824    | Joann Fabric             | 42,583 |
|---------|--------------------------|--------|
| 709-A   | Rent-A-Center*           | 3,900  |
| 709-DEF | Mud Bay Pet Supply       | 5,544  |
| 709-K   | Dollar Tree              | 9,957  |
| 19705-A | Trader Joe's             | 12,425 |
| 19705-C | Autozone (Coming Soon!)  | 30,085 |
| 19705-C | Available                | 11,490 |
| 19719   | Available                | 21,636 |
| 723-A   | Gentle Dental            | 3,682  |
| 723-B   | Available                | 1,700  |
| 723-C   | Ideal Wellness           | 1,605  |
| 723-D   | Kung Fu Tea              | 1,030  |
| 723-E   | H&R Block                | 1,320  |
| 723-F   | Puget Sound Blood Center | 4,824  |
| 723-GH  | KINWELL (Coming Soon!)   | 4,456  |
| 723-I   | Orangetheory Fitness     | 3,549  |