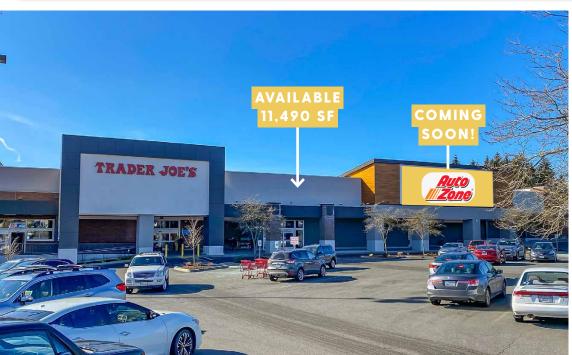

## LYNNWOOD CENTER SITE MAP

| 5824    | Joann Fabric             | 42,583 |
|---------|--------------------------|--------|
| 709-A   | Rent-A-Center*           | 3,900  |
| 709-DEF | Mud Bay Pet Supply       | 5,544  |
| 709-K   | Dollar Tree              | 9,957  |
| 19705-A | Trader Joe's             | 12,425 |
| 19705-C | Autozone (Coming Soon!)  | 30,085 |
| 19705-C | Available                | 11,490 |
| 19719   | Available                | 21,636 |
| 723-A   | Gentle Dental            | 3,682  |
| 723-B   | Available                | 1,700  |
| 723-C   | Ideal Wellness           | 1,605  |
| 723-D   | Kung Fu Tea              | 1,030  |
| 723-E   | H&R Block                | 1,320  |
| 723-F   | Puget Sound Blood Center | 4,824  |
| 723-GH  | KINWELL (Coming Soon!)   | 4,456  |
| 723-I   | Orangetheory Fitness     | 3,549  |