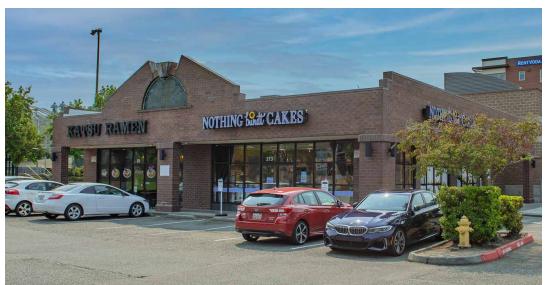

## Merchants

|  | 1      | MOD Pizza - COMING SOON!           | 3,411 SF             |
|--|--------|------------------------------------|----------------------|
|  |        | AVAILABLE                          | 1,880 SF             |
|  | 3      | The UPS Store                      | 1,260 SF             |
|  | 4      | Taco Del Mar                       | 1,520 SF             |
|  | 5      | Beijing O'Chef Chinese Restaurant  | 2,500 SF             |
|  | 6      | Tropical Tan                       | 2,740 SF             |
|  |        | AVAILABLE                          | 1,500 SF             |
|  |        |                                    |                      |
|  | 8      | Nails & You                        | 911 SF               |
|  | 8<br>9 | Nails & You<br>The Guilt Trip      | 911 SF<br>2,550 SF   |
|  | _      |                                    |                      |
|  | 9      | The Guilt Trip                     | 2,550 SF             |
|  | 9      | The Guilt Trip Nothing Bundt Cakes | 2,550 SF<br>2,134 SF |