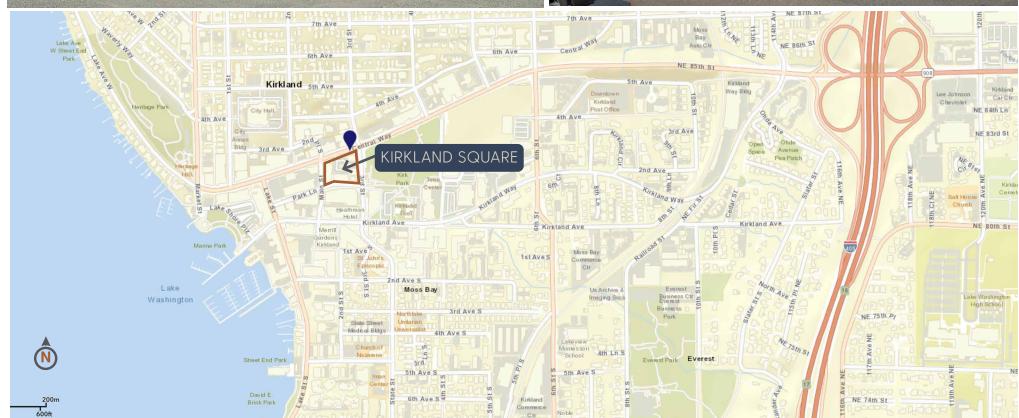

|  | 8<br>9 | Nails & You<br>The Guilt Trip      | 911 SF<br>2,550 SF   |
|  | _      |                                    |                      |
|  | 9      | The Guilt Trip                     | 2,550 SF             |
|  | 9      | The Guilt Trip Nothing Bundt Cakes | 2,550 SF<br>2,134 SF |





| 2021 Demographics | 2021 | Demographics |
|-------------------|------|--------------|
|-------------------|------|--------------|

|                   | IWILE     | 3 MILE    | 3 MILE    |
|-------------------|-----------|-----------|-----------|
| POPULATION        | 15,229    | 84,544    | 305,789   |
| AVERAGE HH INCOME | \$182,239 | \$176,514 | \$175,864 |
| DAYTIME EMPLOYEES | 18,719    | 96,119    | 367,965   |

425.455.0500 | JSHPROPERTIES.COM

## KIRKLAND SQUARE AERIAL SITE MAP