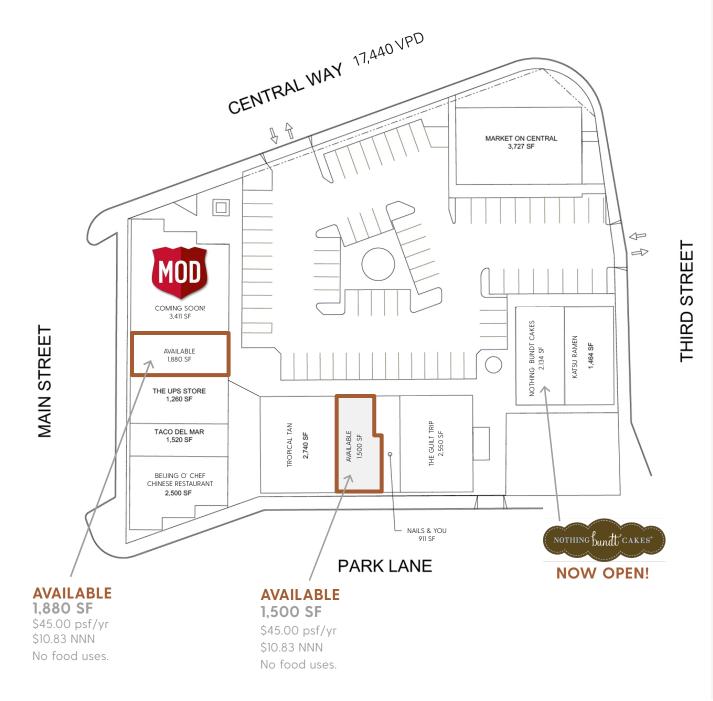

## Merchants

|  | 1      | MOD Pizza - COMING SOON!           | 3,411 SF             |
|--|--------|------------------------------------|----------------------|
|  |        | AVAILABLE                          | 1,880 SF             |
|  | 3      | The UPS Store                      | 1,260 SF             |
|  | 4      | Taco Del Mar                       | 1,520 SF             |
|  | 5      | Beijing O'Chef Chinese Restaurant  | 2,500 SF             |
|  | 6      | Tropical Tan                       | 2,740 SF             |
|  |        | AVAILABLE                          | 1,500 SF             |
|  |        |                                    |                      |
|  | 8      | Nails & You                        | 911 SF               |
|  | 8<br>9 | Nails & You<br>The Guilt Trip      | 911 SF<br>2,550 SF   |
|  | _      |                                    |                      |
|  | 9      | The Guilt Trip                     | 2,550 SF             |
|  | 9      | The Guilt Trip Nothing Bundt Cakes | 2,550 SF<br>2,134 SF |

## KIRKLAND SQUARE AERIAL SITE MAP