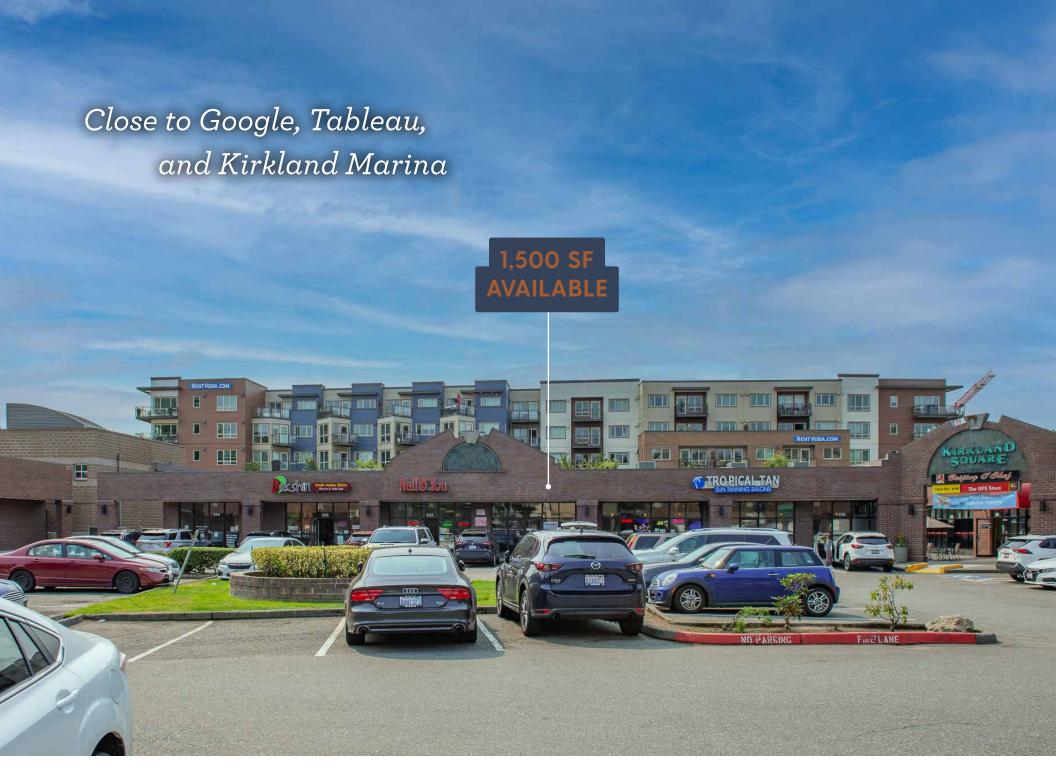

## Highlights

- Irreplaceable location on downtown's busiest street in Kirkland.
- Fantastic demographics!
- Rare downtown Kirkland parking
- Close to Google, Tableau, and Kirkland Marina
- \$45.00 PSF/YR + NNN
- NNN = \$10.83 PSF/YR and includes water/garbage\*

## Merchants

|  | 1      | MOD Pizza - COMING SOON!           | 3,411 SF             |
|--|--------|------------------------------------|----------------------|
|  |        | AVAILABLE                          | 1,880 SF             |
|  | 3      | The UPS Store                      | 1,260 SF             |
|  | 4      | Taco Del Mar                       | 1,520 SF             |
|  | 5      | Beijing O'Chef Chinese Restaurant  | 2,500 SF             |
|  | 6      | Tropical Tan                       | 2,740 SF             |
|  |        | AVAILABLE                          | 1,500 SF             |
|  |        |                                    |                      |
|  | 8      | Nails & You                        | 911 SF               |
|  | 8<br>9 | Nails & You<br>The Guilt Trip      | 911 SF<br>2,550 SF   |
|  | _      |                                    |                      |
|  | 9      | The Guilt Trip                     | 2,550 SF             |
|  | 9      | The Guilt Trip Nothing Bundt Cakes | 2,550 SF<br>2,134 SF |