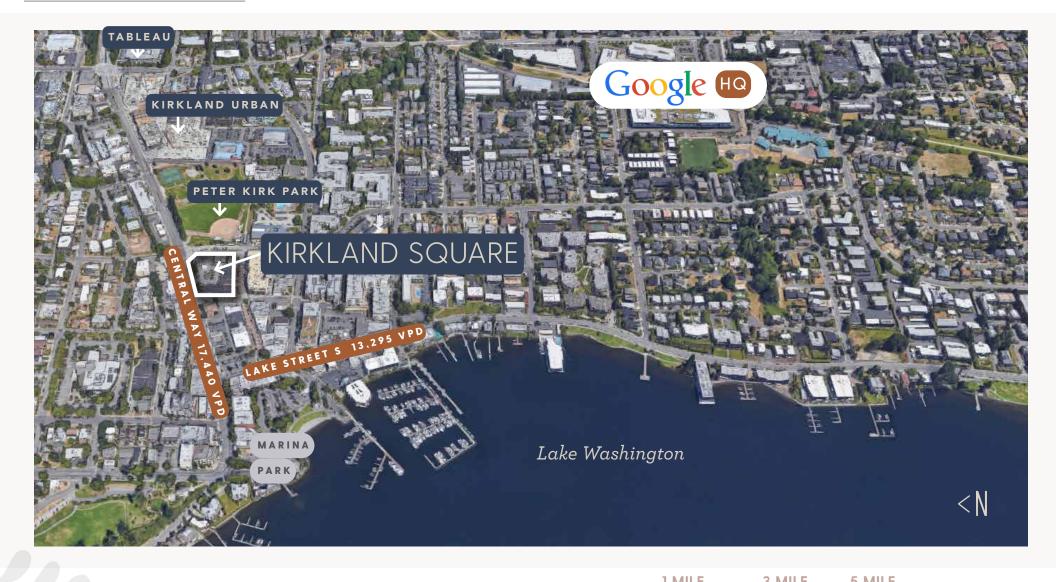

## Highlights

- Irreplaceable location on downtown's busiest street in Kirkland.
- Fantastic demographics!
- Rare downtown Kirkland parking
- Close to Google, Tableau, and Kirkland Marina
- \$45.00 PSF/YR + NNN
- NNN = \$10.83 PSF/YR and includes water/garbage\*

## KIRKLAND SQUARE AERIAL SITE MAP