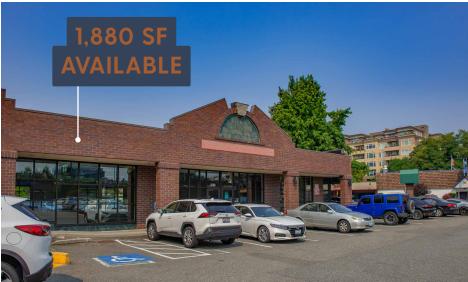

## Merchants

|  | 1      | MOD Pizza - COMING SOON!           | 3,411 SF             |
|--|--------|------------------------------------|----------------------|
|  |        | AVAILABLE                          | 1,880 SF             |
|  | 3      | The UPS Store                      | 1,260 SF             |
|  | 4      | Taco Del Mar                       | 1,520 SF             |
|  | 5      | Beijing O'Chef Chinese Restaurant  | 2,500 SF             |
|  | 6      | Tropical Tan                       | 2,740 SF             |
|  |        | AVAILABLE                          | 1,500 SF             |
|  |        |                                    |                      |
|  | 8      | Nails & You                        | 911 SF               |
|  | 8<br>9 | Nails & You<br>The Guilt Trip      | 911 SF<br>2,550 SF   |
|  | _      |                                    |                      |
|  | 9      | The Guilt Trip                     | 2,550 SF             |
|  | 9      | The Guilt Trip Nothing Bundt Cakes | 2,550 SF<br>2,134 SF |