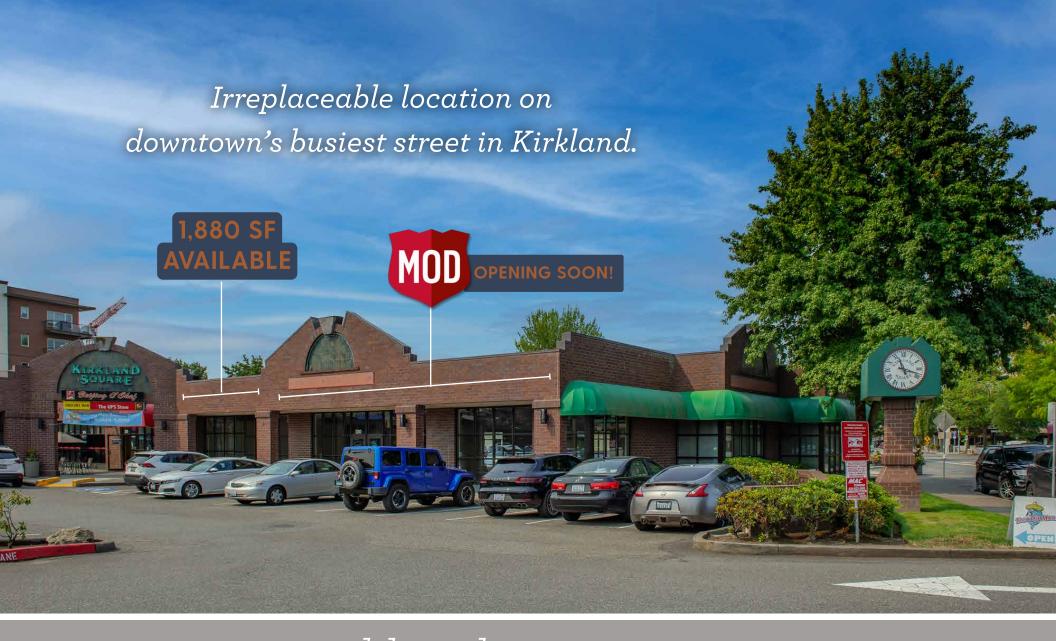

## Highlights

- Irreplaceable location on downtown's busiest street in Kirkland.
- Fantastic demographics!
- Rare downtown Kirkland parking
- Close to Google, Tableau, and Kirkland Marina
- \$45.00 PSF/YR + NNN
- NNN = \$10.83 PSF/YR and includes water/garbage\*

## Merchants

|  | 1      | MOD Pizza - COMING SOON!           | 3,411 SF             |
|--|--------|------------------------------------|----------------------|
|  |        | AVAILABLE                          | 1,880 SF             |
|  | 3      | The UPS Store                      | 1,260 SF             |
|  | 4      | Taco Del Mar                       | 1,520 SF             |
|  | 5      | Beijing O'Chef Chinese Restaurant  | 2,500 SF             |
|  | 6      | Tropical Tan                       | 2,740 SF             |
|  |        | AVAILABLE                          | 1,500 SF             |
|  |        |                                    |                      |
|  | 8      | Nails & You                        | 911 SF               |
|  | 8<br>9 | Nails & You<br>The Guilt Trip      | 911 SF<br>2,550 SF   |
|  | _      |                                    |                      |
|  | 9      | The Guilt Trip                     | 2,550 SF             |
|  | 9      | The Guilt Trip Nothing Bundt Cakes | 2,550 SF<br>2,134 SF |