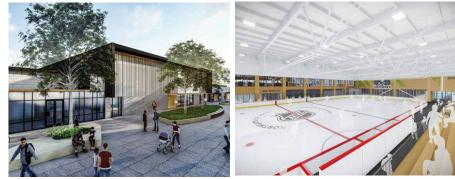

Great location across the street from Northgate Mall. Close to the affluent neighborhoods of Phinney Ridge, Wedgewood, and Broadview. Northgate Mall is adding 500,000 to 750,000 sf of office space which would accommodate about 2,500 to 3,700 office workers. Along with office, the National Hockey League (NHL) Seattle built its headquarters, training center and three NHL regulation rinks in Northgate. In addition, Sound Transit's Northgate Light Rail Station is opening this year.