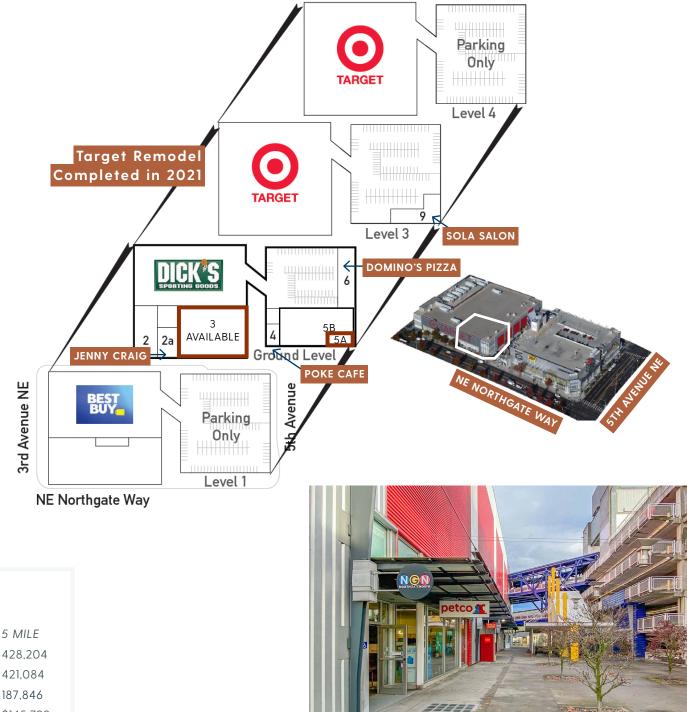

#### NORTHGATE NORTH DEMOGRAPHICS & SITE PLAN

| 1  | Best Buy              | 51,202  |  |
|----|-----------------------|---------|--|
| 2  | NGate Buffet          | 5,576   |  |
| 2A | Jenny Craig           | 2,718   |  |
| 3  | AVAILABLE             | 15,411  |  |
| 4  | Poke Cafe             | 1,315   |  |
| 5A | PENDING               | 3,852   |  |
| 6  | Domino's Pizza        | 3,110   |  |
| 7  | Dick's Sporting Goods | 46,338  |  |
| 9  | Sola Salon            | 5,089   |  |
| 10 | Target                | 147,582 |  |

AVG. DAILY TRAFFIC NE NORTHGATE WAY ~ 32,000 VPD 5TH AVENUE NE ~ 14,463 VPD

N AVAILABLE