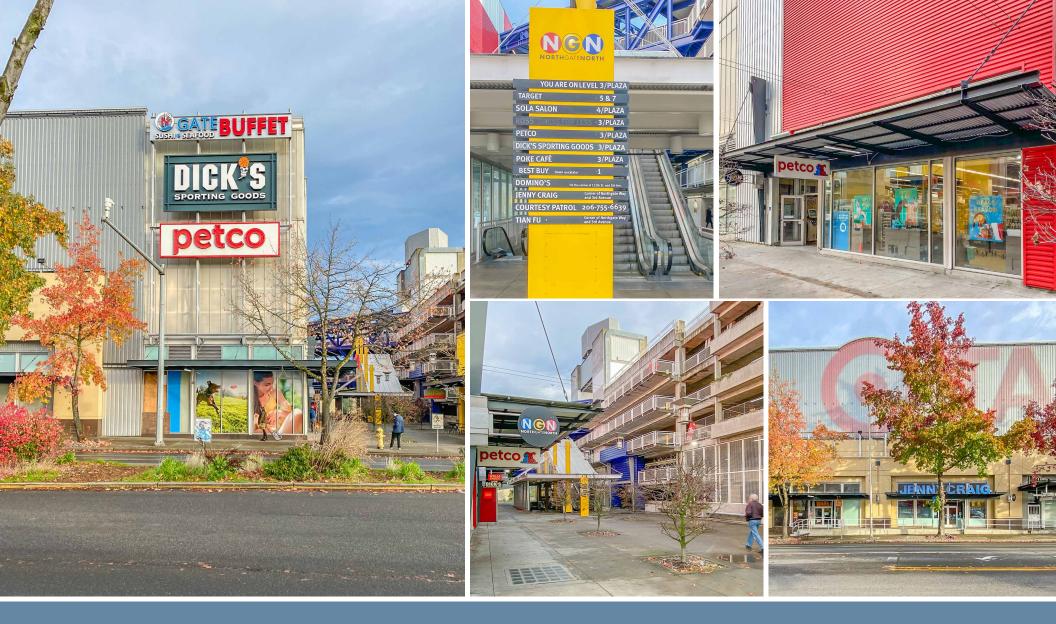

## **15,411 Square Foot Anchor Space Available** at Target Anchored Center in Seattle's Northgate neighborhood!

Additional Co-Tenants include Best Buy and Dick's Sporting Goods! Target remodel completed in 2021.

## NORTHGATE NORTH

302 NE NORTHGATE WAY | SEATTLE, WA 98125

JOHN CHELICO 206.859.4500 johnc@jshproperties.com

206.859.4500 www.jshproperties.com

DICKS

petco

ALON

HE INFORMATION CONTAINED HEREIN HAS BEEN GIVEN TO US BY SOURCES WE DEEM RELIABLE. WE HAVE NO REASON TO DOUBT ITS ACCURACY, BUT WE DO NOT GUARANTEE IT. ALL INFORMATION SHOULD BE VERIFIED PRIOR TO PURCHASE OR LEASE.

15,411 SF AVAILABLE