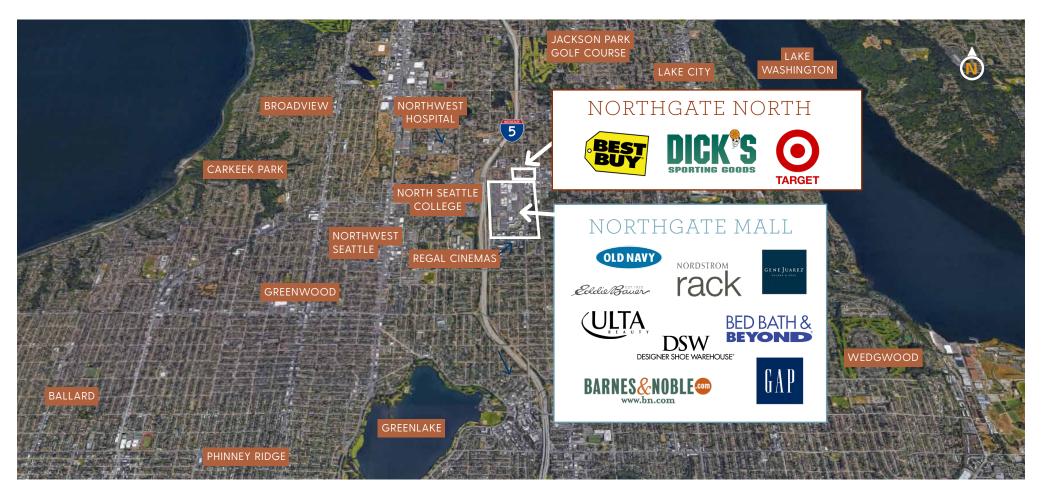

Great location across the street from Northgate Mall. Close to the affluent neighborhoods of Phinney Ridge, Wedgewood, and Broadview. Northgate Mall is adding 500,000 to 750,000 sf of office space which would accommodate about 2,500 to 3,700 office workers. Along with office, the National Hockey League (NHL) Seattle built its headquarters, training center and three NHL regulation rinks in Northgate. In addition, Sound Transit's Northgate Light Rail Station is opening this year.