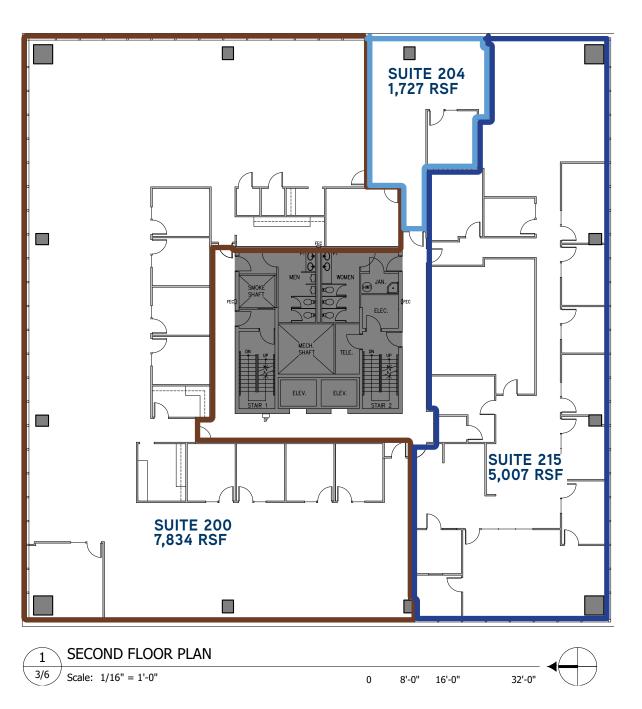

#### NORTHWAY WEST | 2nd Floor

| 2ND FLOOR  | RSF    | GROSS RENT         |
|------------|--------|--------------------|
| FULL FLOOR | 14,568 | \$39.00/sf (Gross) |
| SUITE 200  | 7,834  | \$39.00/sf (Gross) |
| SUITE 204  | 1,727  | \$39.00/sf (Gross) |
| SUITE 215  | 5,007  | \$39.00/sf (Gross) |

THE INFORMATION CONTAINED HEREIN HAS BEEN GIVEN TO US BY THE OWNER OF THE PROPERTY OR OTHER SOURCES WE DEEM RELIABLE, WE HAVE NO REASON TO DOUBT ITS ACCURACY, BUT WE DO NOT GUARANTEE IT. ALL INFORMATION SHOULD BE VERIFIED PRIOR TO PURCHASE OR LEASE.