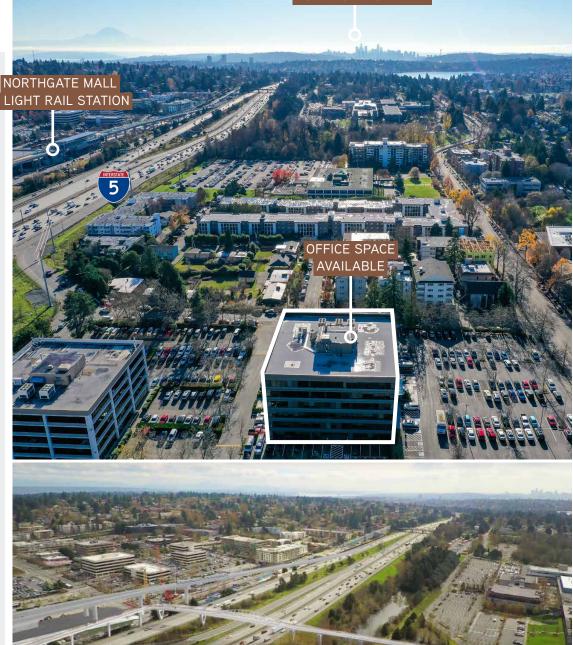

#### 10700 MERIDIAN AVE N Seattle, WA, 98133

- ③ Sweeping mountain and Puget Sound views
- <sup>☉</sup> Class A office building with easy access to I-5.
- Within a few blocks of the new Northgate Pedestrian/Bike Bridge over Interstate 5 (1-5) will open 2021 to allow easy walking access to Northgate mall, restaurants, and the light rail station (see map on next page)
- ③ Ample parking
- ⑦ Walk score (72) very walkable

ERNIE VELTON erniev@jshproperties.com 425.283.5471 REESE VELTON reesev@jshproperties.com 425.283.5484 JSH PROPERTIES, INC.

- ☺ Located near Northgate Mall Redevelopment.
- A few blocks north of the new Northgate Pedestrian/Bike Bridge project currently underway (2021) connecting to Northgate Mall.
- ◎ Adjacent to I-5 freeway for easy access into and out of Northgate.
- ◎ Link Light Rail Station opening within a few blocks in 2021.
- O NHL Practice Facility is planned to open at Northgate Mall in 2021 with seating for over 1,000 spectators.
- Located within walking distance of UW Medicine Northwest Hospital and Medical Center