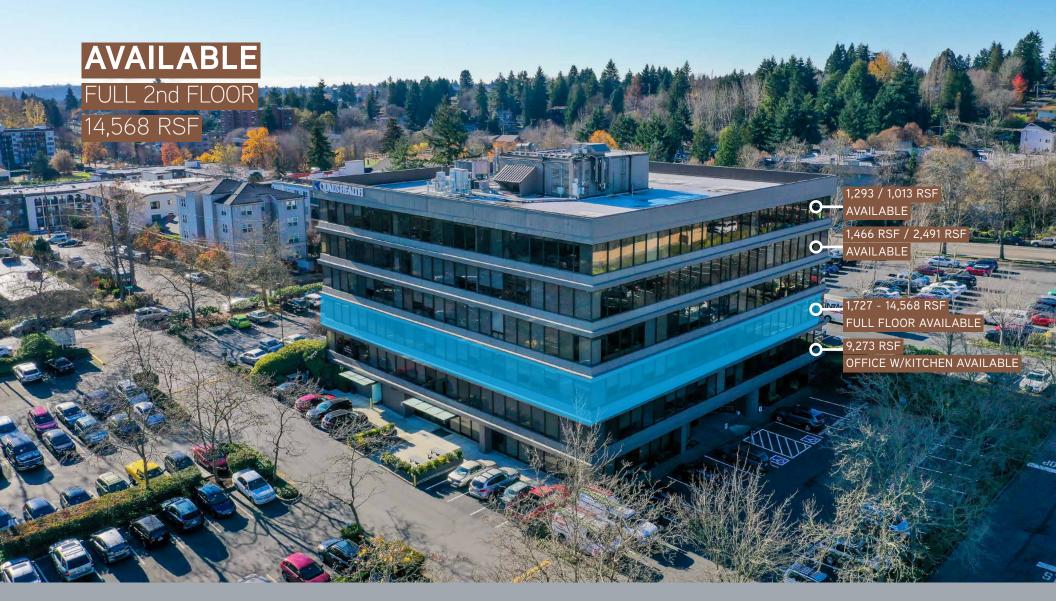

#### NORTHWAY WEST | Property Highlights

DOWNTOWN SEATTLE

#### 10700 MERIDIAN AVE N Seattle, WA, 98133

- ③ Sweeping mountain and Puget Sound views
- <sup>☉</sup> Class A office building with easy access to I-5.
- Within a few blocks of the new Northgate Pedestrian/Bike Bridge over Interstate 5 (1-5) will open 2021 to allow easy walking access to Northgate mall, restaurants, and the light rail station (see map on next page)
- ③ Ample parking
- ⑦ Walk score (72) very walkable

#### NORTHWAY WEST | 2nd Floor

| 2ND FLOOR  | RSF    | GROSS RENT         |
|------------|--------|--------------------|
| FULL FLOOR | 14,568 | \$39.00/sf (Gross) |
| SUITE 200  | 7,834  | \$39.00/sf (Gross) |
| SUITE 204  | 1,727  | \$39.00/sf (Gross) |
| SUITE 215  | 5,007  | \$39.00/sf (Gross) |

## NORTHWAY WEST | 4th Floor

1,466

2,491

GROSS RENT

\$39.00/sf (Gross)

\$39.00/sf (Gross)

4TH FLOOR

SUITE 402

### NORTHWAY WEST | Fifth Floor

| 5TH FLOOR | RSF   | GROSS RENT         |
|-----------|-------|--------------------|
| SUITE 500 | 1,293 | \$39.00/sf (Gross) |
| SUITE 501 | 1,205 | \$39.00/sf (Gross) |
| SUITE 506 | 1,013 | \$39.00/sf (Gross) |