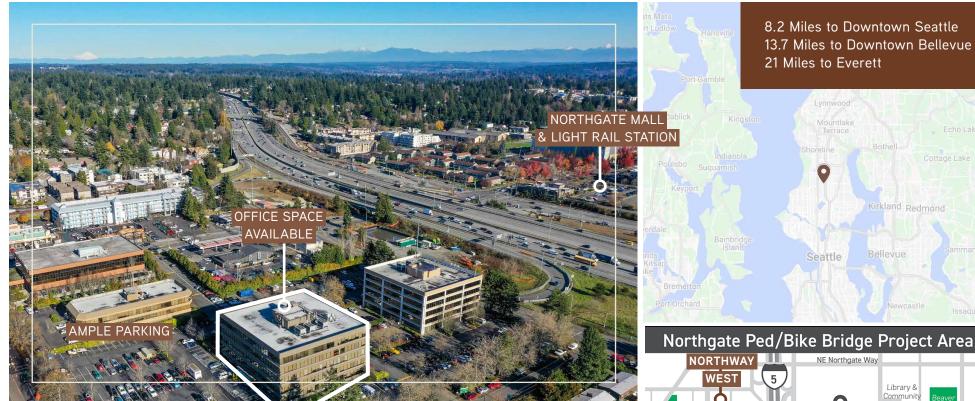

#### 10700 MERIDIAN AVE N Seattle, WA, 98133

- ③ Sweeping mountain and Puget Sound views
- <sup>☉</sup> Class A office building with easy access to I-5.
- Within a few blocks of the new Northgate Pedestrian/Bike Bridge over Interstate 5 (1-5) will open 2021 to allow easy walking access to Northgate mall, restaurants, and the light rail station (see map on next page)
- ③ Ample parking
- ⑦ Walk score (72) very walkable

ERNIE VELTON erniev@jshproperties.com 425.283.5471 REESE VELTON reesev@jshproperties.com 425.283.5484 JSH PROPERTIES, INC.

- ☺ Located near Northgate Mall Redevelopment.
- A few blocks north of the new Northgate Pedestrian/Bike Bridge project currently underway (2021) connecting to Northgate Mall.
- ◎ Adjacent to I-5 freeway for easy access into and out of Northgate.
- ◎ Link Light Rail Station opening within a few blocks in 2021.
- O NHL Practice Facility is planned to open at Northgate Mall in 2021 with seating for over 1,000 spectators.
- Located within walking distance of UW Medicine Northwest Hospital and Medical Center