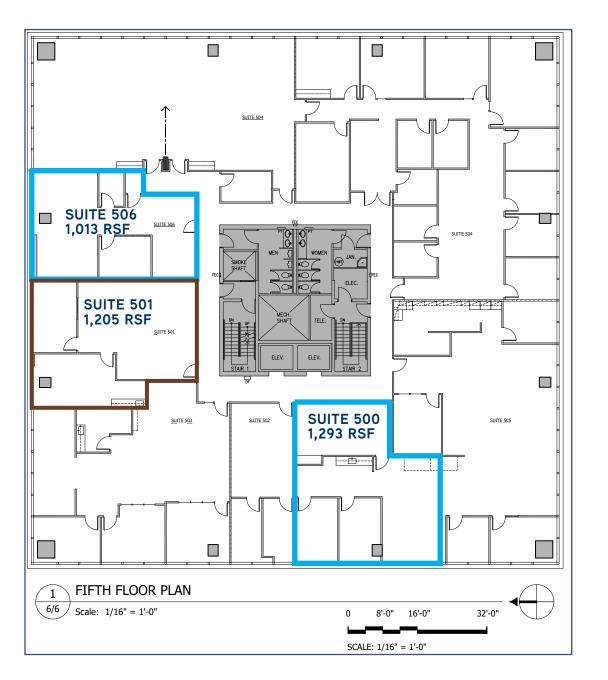

### NORTHWAY WEST | Fifth Floor

| 5TH FLOOR | RSF   | GROSS RENT         |
|-----------|-------|--------------------|
| SUITE 500 | 1,293 | \$39.00/sf (Gross) |
| SUITE 501 | 1,205 | \$39.00/sf (Gross) |
| SUITE 506 | 1,013 | \$39.00/sf (Gross) |

THE INFORMATION CONTAINED HEREIN HAS BEEN GIVEN TO US BY THE OWNER OF THE PROPERTY OR OTHER SOURCES WE DEEM RELIABLE, WE HAVE NO REASON TO DOUBT ITS ACCURACY, BUT WE DO NOT GUARANTEE IT. ALL INFORMATION SHOULD BE VERIFIED PRIOR TO PURCHASE OR LEASE.