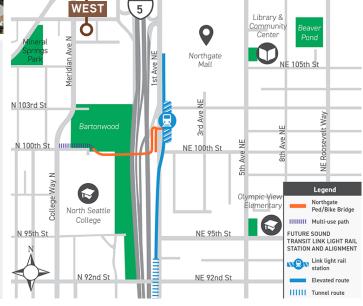

#### 10700 MERIDIAN AVE N Seattle, WA, 98133

- ③ Sweeping mountain and Puget Sound views
- <sup>☉</sup> Class A office building with easy access to I-5.
- Within a few blocks of the new Northgate Pedestrian/Bike Bridge over Interstate 5 (1-5) will open 2021 to allow easy walking access to Northgate mall, restaurants, and the light rail station (see map on next page)
- ③ Ample parking
- ⑦ Walk score (72) very walkable

ERNIE VELTON erniev@jshproperties.com 425.283.5471 REESE VELTON reesev@jshproperties.com 425.283.5484 JSH PROPERTIES, INC.

- ☺ Located near Northgate Mall Redevelopment.
- A few blocks north of the new Northgate Pedestrian/Bike Bridge project currently underway (2021) connecting to Northgate Mall.
- ◎ Adjacent to I-5 freeway for easy access into and out of Northgate.
- ◎ Link Light Rail Station opening within a few blocks in 2021.
- O NHL Practice Facility is planned to open at Northgate Mall in 2021 with seating for over 1,000 spectators.
- Located within walking distance of UW Medicine Northwest Hospital and Medical Center