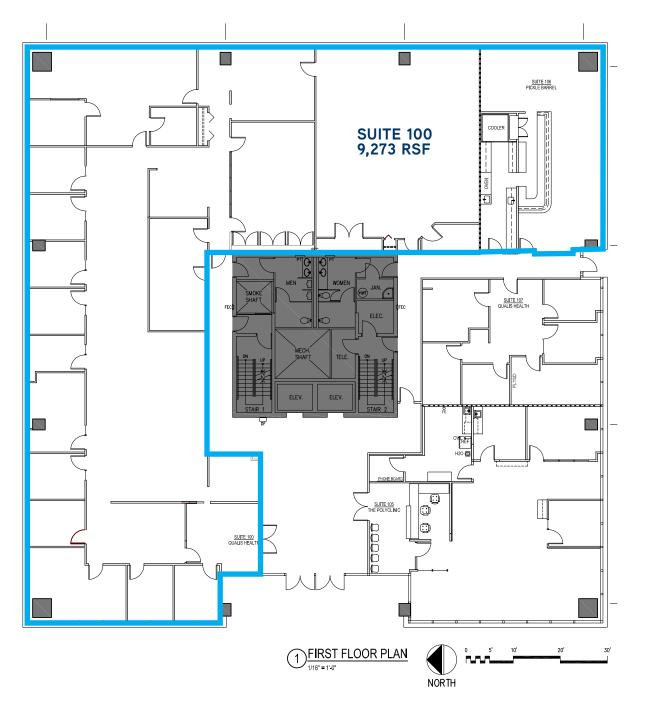

#### NORTHWAY WEST | 1st Floor

| IST FLOOR | RSF   | GROSS RENT         |
|-----------|-------|--------------------|
| SUITE 100 | 9,273 | \$39.00/sf (Gross) |

THE INFORMATION CONTAINED HEREIN HAS BEEN GIVEN TO US BY THE OWNER OF THE PROPERTY OR OTHER SOURCES WE DEEM RELIABLE, WE HAVE NO REASON TO DOUBT ITS ACCURACY, BUT WE DO NOT GUARANTEE IT. ALL INFORMATION SHOULD BE VERIFIED PRIOR TO PURCHASE OR LEASE.