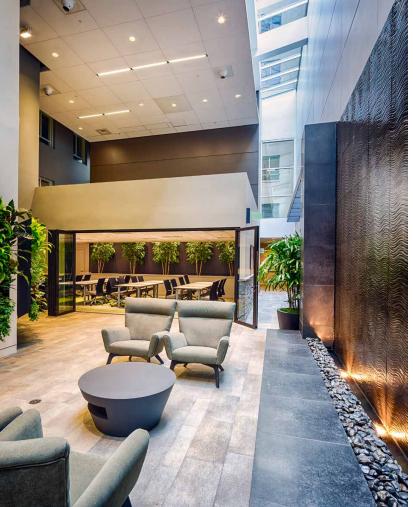

# A GRACIOUS STREETSCAPE AND ELEGANTLY APPOINTED COMMON AREAS

The Medical Dental Building is located at 509 Olive Way in Downtown Seattle and is well served by Sounds Transit Link Light Rail and buses, King County Metro, the Seattle Center Monorail and the South Lake Union Streetcar. A gracious streetscape, renovated lobby, and elegantly appointed common areas provide convenience and comfort to you every day at the Medical Dental Building whether you're grabbing lunch, heading to an appointment or simply taking a break.

AMENITIES