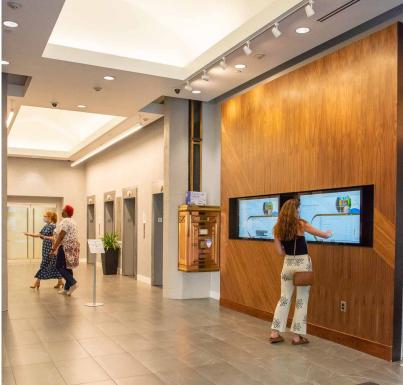

# A GRACIOUS STREETSCAPE AND ELEGANTLY APPOINTED COMMON AREAS

The Medical Dental Building is located at 509 Olive Way in Downtown Seattle and is well served by Sounds Transit Link Light Rail and buses, King County Metro, the Seattle Center Monorail and the South Lake Union Streetcar. A gracious streetscape, renovated lobby, and elegantly appointed common areas provide convenience and comfort to you every day at the Medical Dental Building whether you're grabbing lunch, heading to an appointment or simply taking a break.

AMENITIES