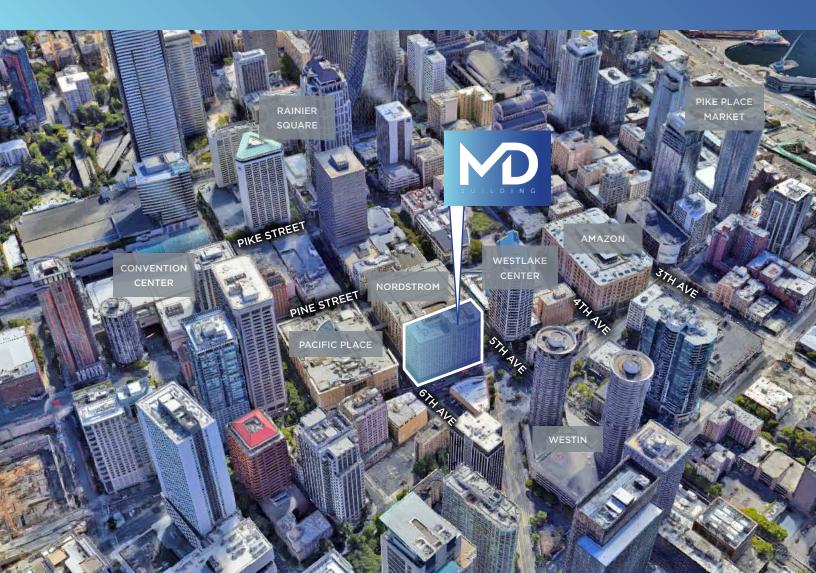

# A GRACIOUS STREETSCAPE AND ELEGANTLY APPOINTED COMMON AREAS

The Medical Dental Building is located at 509 Olive Way in Downtown Seattle and is well served by Sounds Transit Link Light Rail and buses, King County Metro, the Seattle Center Monorail and the South Lake Union Streetcar. A gracious streetscape, renovated lobby, and elegantly appointed common areas provide convenience and comfort to you every day at the Medical Dental Building whether you're grabbing lunch, heading to an appointment or simply taking a break.

| PROPERTY & AMENITIES |                                                                                                                                                                                                                                  |                                                                                                                                                                                                                                                                |
|----------------------|----------------------------------------------------------------------------------------------------------------------------------------------------------------------------------------------------------------------------------|----------------------------------------------------------------------------------------------------------------------------------------------------------------------------------------------------------------------------------------------------------------|
| Buildings/Area       | 1 Building, Half Block                                                                                                                                                                                                           |                                                                                                                                                                                                                                                                |
| Office Space         | 297,000 SF                                                                                                                                                                                                                       |                                                                                                                                                                                                                                                                |
| Onsite Staff         | Property Management and Engineering Team                                                                                                                                                                                         |                                                                                                                                                                                                                                                                |
| Parking              | Garage with valet                                                                                                                                                                                                                |                                                                                                                                                                                                                                                                |
| Surroundings         | Nordstrom Flagship, Amazon World Headquarters,<br>Westlake Center and Pacific Place                                                                                                                                              |                                                                                                                                                                                                                                                                |
| Onsite Amenities     | <ul> <li>Gym, Showers &amp; Locker<br/>Rooms</li> <li>Winter Garden Common Area</li> <li>Executive Conference Room</li> <li>Avanti Market</li> <li>Laundry Rooms</li> <li>Tide Laundry &amp; Dry Cleaning<br/>Service</li> </ul> | <ul> <li>Parcel Pending Lockers For<br/>Secure Deliveries</li> <li>Secure Bike Storage With Air<br/>And Tools</li> <li>Secure Lab Pickup Room</li> <li>Pharmacy (<i>Bartell's</i>)</li> <li>Cherry Street Coffee House</li> <li>Roof Top Bee Colony</li> </ul> |