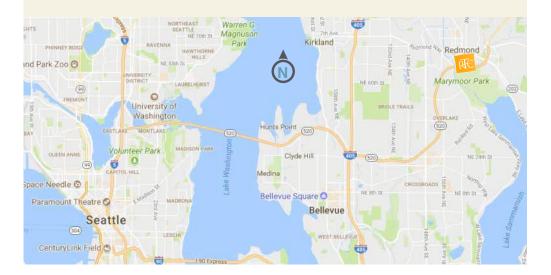

MANAGEMENT On-site management and 24/7 security

Redmond Town Center is an open-air urban village featuring two levels of office and retail, with over 120 stores, restaurants, healthcare, fitness, entertainment, and three hotels. Located just off of SR-520 approximately 12 miles from Seattle, 8 miles NE of Bellevue and just over 2 miles from Microsoft's World Headquarters Campus. Featuring a strong daytime employment base which includes Microsoft, AT&T, and Amazon.