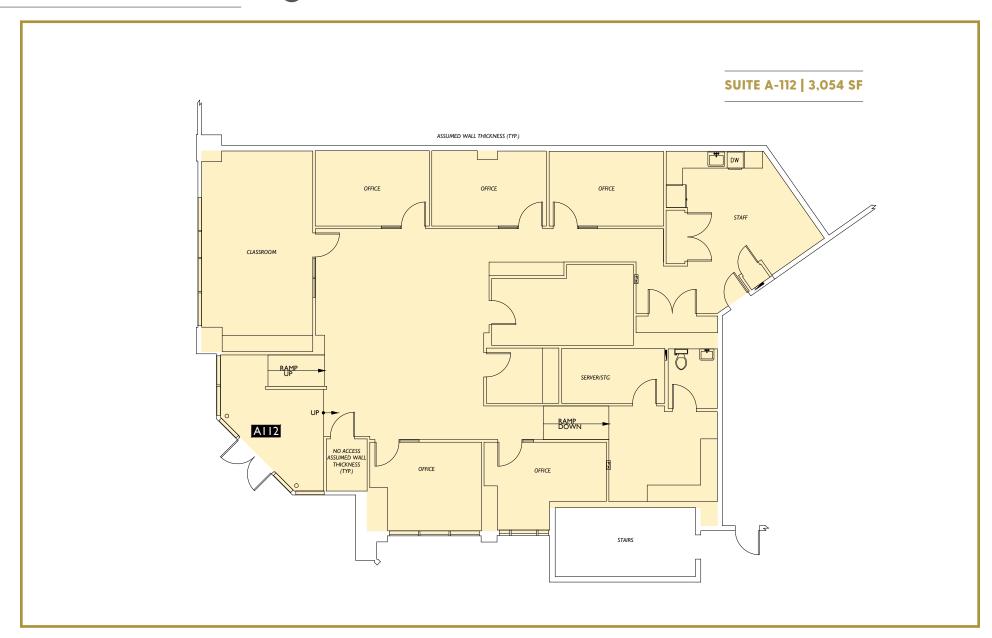

UM, CCIM chadw@jshproperties.com 425.531.7098





## 7525 166TH AVE NE REDMOND, WA 98052

OPERATING EXPENSES \$ 1.20/SF Approximate janitorial and water billed

directly to Tenant

PARKING Free, plentiful parking

AMENTIES Over 120 retailers, restaurants, fitness, and three hotels

MANAGEMENT On-site management and 24/7 security

Redmond Town Center is an open-air urban village featuring two levels of office and retail, with over 120 stores, restaurants, healthcare, fitness, entertainment, and three hotels. Located just off of SR-520 approximately 12 miles from Seattle, 8 miles NE of Bellevue and just over 2 miles from Microsoft's World Headquarters Campus. Featuring a strong daytime employment base which includes Microsoft, AT&T, and Amazon.









AVAILABLE OFFICE 3,054 SF

















## **SUITE D230 | 3,269 SF\***

Available 12-01-2021





## **SUITE D240 | 4,074 SF**

2 restrooms 1 shower