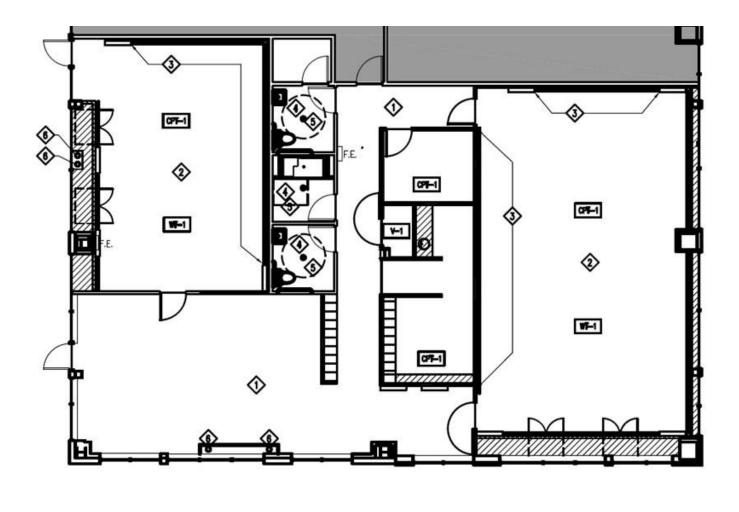

0/SF Approximate janitorial and water billed

directly to Tenant

PARKING Free, plentiful parking

AMENTIES Over 120 retailers, restaurants, fitness, and three hotels

MANAGEMENT On-site management and 24/7 security

Redmond Town Center is an open-air urban village featuring two levels of office and retail, with over 120 stores, restaurants, healthcare, fitness, entertainment, and three hotels. Located just off of SR-520 approximately 12 miles from Seattle, 8 miles NE of Bellevue and just over 2 miles from Microsoft's World Headquarters Campus. Featuring a strong daytime employment base which includes Microsoft, AT&T, and Amazon.









AVAILABLE OFFICE 3,054 SF

















## **SUITE D230 | 3,269 SF\***

Available 12-01-2021





## **SUITE D240 | 4,074 SF**

2 restrooms 1 shower