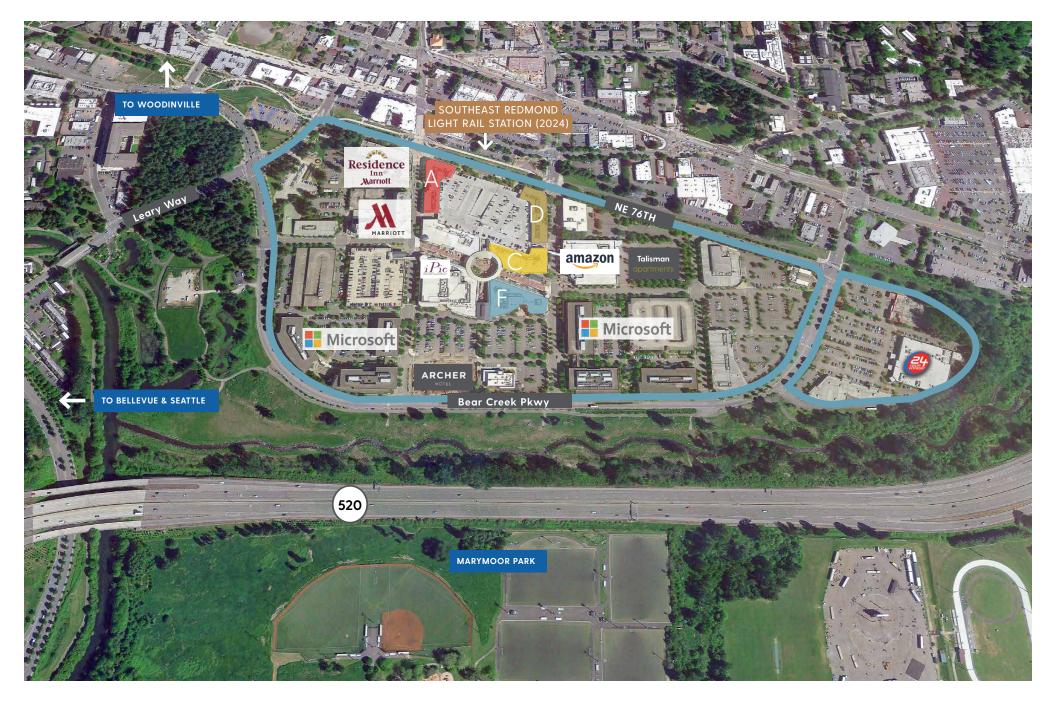

MANAGEMENT On-site management and 24/7 security

Redmond Town Center is an open-air urban village featuring two levels of office and retail, with over 120 stores, restaurants, healthcare, fitness, entertainment, and three hotels. Located just off of SR-520 approximately 12 miles from Seattle, 8 miles NE of Bellevue and just over 2 miles from Microsoft's World Headquarters Campus. Featuring a strong daytime employment base which includes Microsoft, AT&T, and Amazon.