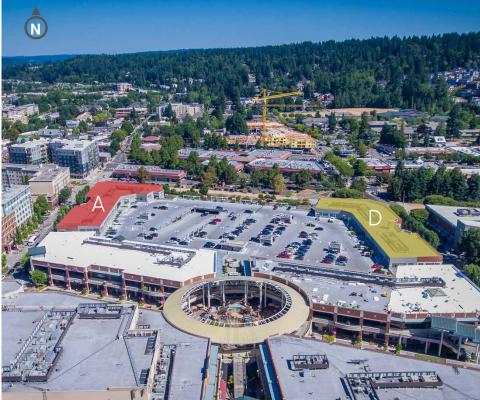

AVAILABLE OFFICE 3,054 SF

## **SUITE D230 | 3,269 SF\***

Available 12-01-2021

## **SUITE D240 | 4,074 SF**

2 restrooms 1 shower