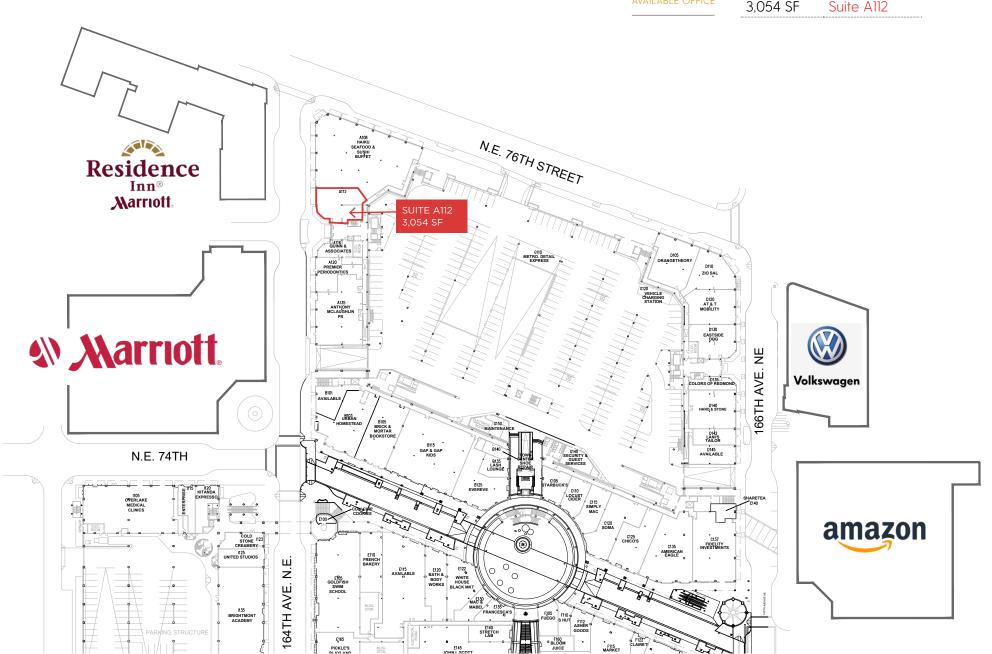

HAD WALDBAUM, CCIM chadw@jshproperties.com 425.531.7098





## 7525 166TH AVE NE REDMOND, WA 98052

OPERATING EXPENSES \$ 1.20/SF Approximate janitorial and water billed

directly to Tenant

PARKING Free, plentiful parking

AMENTIES Over 120 retailers, restaurants, fitness, and three hotels

MANAGEMENT On-site management and 24/7 security

Redmond Town Center is an open-air urban village featuring two levels of office and retail, with over 120 stores, restaurants, healthcare, fitness, entertainment, and three hotels. Located just off of SR-520 approximately 12 miles from Seattle, 8 miles NE of Bellevue and just over 2 miles from Microsoft's World Headquarters Campus. Featuring a strong daytime employment base which includes Microsoft, AT&T, and Amazon.









AVAILABLE OFFICE 3,054 SF

















## **SUITE D230 | 3,269 SF\***

Available 12-01-2021





## **SUITE D240 | 4,074 SF**

2 restrooms 1 shower