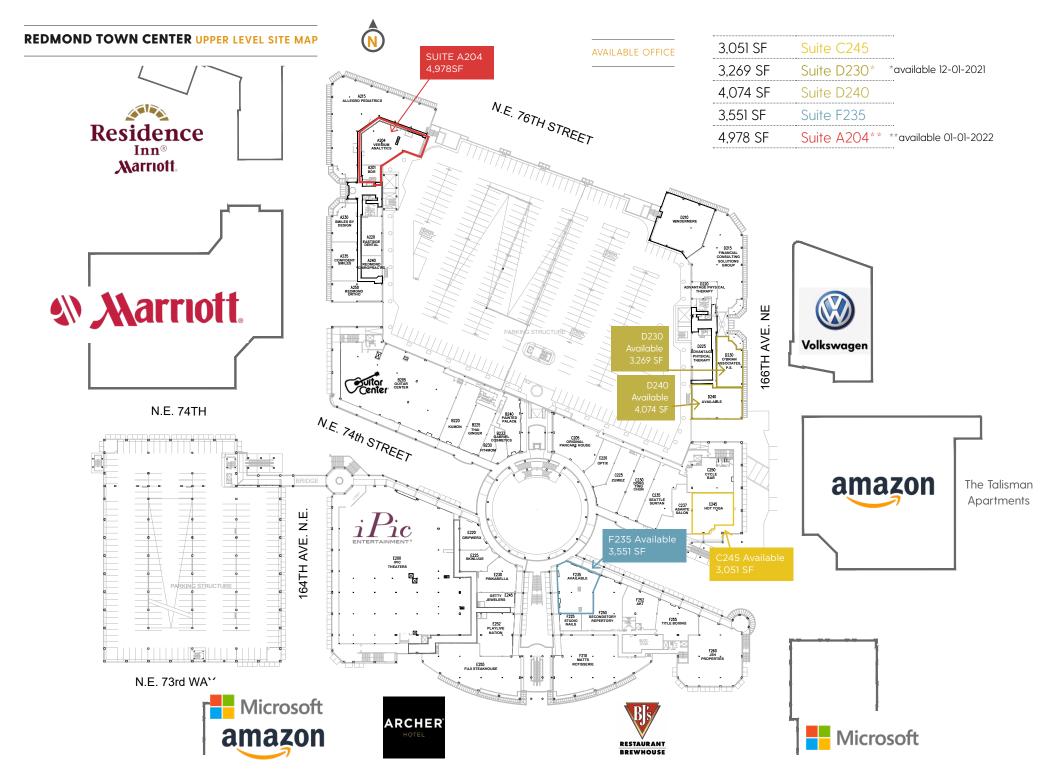

## **SUITE D230 | 3,269 SF\***

Available 12-01-2021

## **SUITE D240 | 4,074 SF**

2 restrooms 1 shower