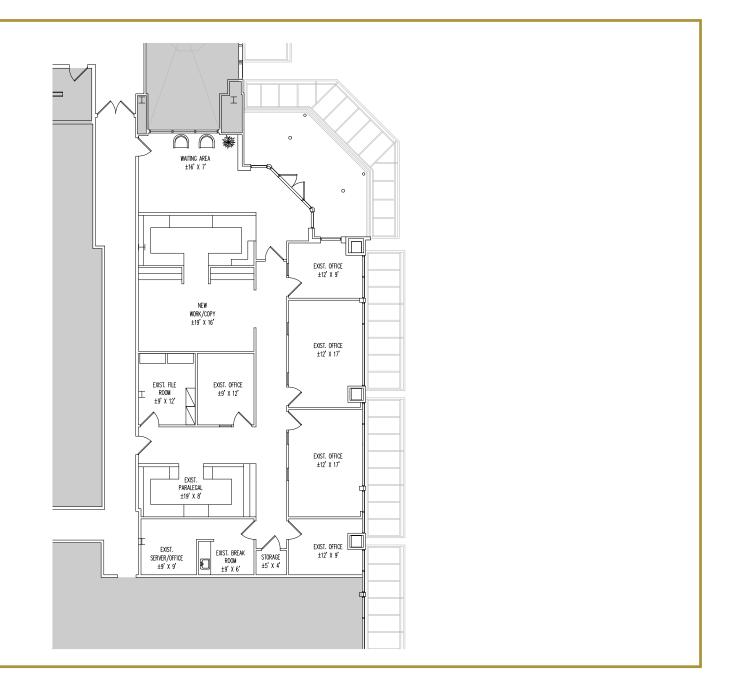

66TH AVE NE REDMOND, WA 98052

OPERATING EXPENSES \$ 1.20/SF Approximate janitorial and water billed

directly to Tenant

PARKING Free, plentiful parking

AMENTIES Over 120 retailers, restaurants, fitness, and three hotels

MANAGEMENT On-site management and 24/7 security

Redmond Town Center is an open-air urban village featuring two levels of office and retail, with over 120 stores, restaurants, healthcare, fitness, entertainment, and three hotels. Located just off of SR-520 approximately 12 miles from Seattle, 8 miles NE of Bellevue and just over 2 miles from Microsoft's World Headquarters Campus. Featuring a strong daytime employment base which includes Microsoft, AT&T, and Amazon.









AVAILABLE OFFICE 3,054 SF

















## **SUITE D230 | 3,269 SF\***

Available 12-01-2021





## **SUITE D240 | 4,074 SF**

2 restrooms 1 shower