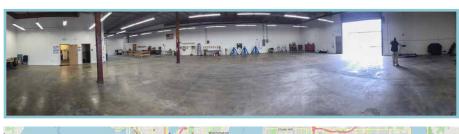

## AIRFIELD BUSINESS CENTER | INDUSTRIAL / FLEX SPACE AVAILABLE

| AVAILABLE  | OFFICE SF | SHELL SF | ASKING RENT          | NNN       | HIGHLIGHTS                                                                                                                                                                                         |
|------------|-----------|----------|----------------------|-----------|----------------------------------------------------------------------------------------------------------------------------------------------------------------------------------------------------|
| SUITE 9124 | 884 SF    | 7.436 SF | \$1.20/SF<br>BLENDED | \$0.29 SF | <ul> <li>1 GL door</li> <li>Industrial/</li> <li>Flex space</li> <li>Available</li> <li>December</li> <li>1, 2020</li> <li>Outdoor</li> <li>Vehicle</li> <li>Storage</li> <li>Available</li> </ul> |