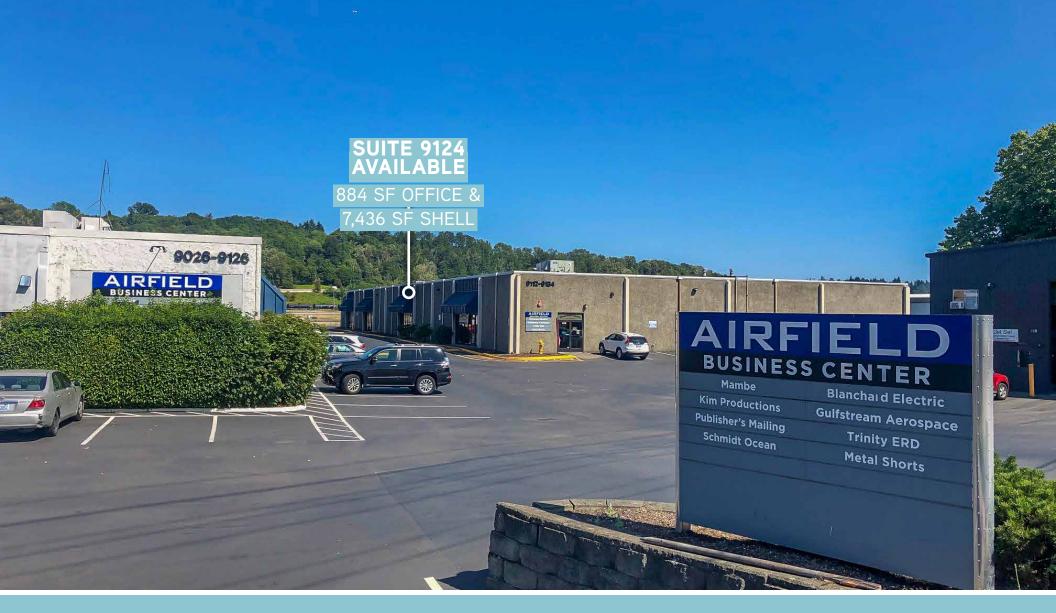

# Airfield Business Center WAREHOUSE/FLEX SPACE FOR LEASE

9124 & 9100 E Marginal Way S, Tukwila, WA

## AIRFIELD BUSINESS CENTER | INDUSTRIAL / FLEX SPACE AVAILABLE

| AVAILABLE  | OFFICE SF | SHELL SF | ASKING RENT          | NNN       | HIGHLIGHTS                                                                                                                                                                                         |
|------------|-----------|----------|----------------------|-----------|----------------------------------------------------------------------------------------------------------------------------------------------------------------------------------------------------|
| SUITE 9124 | 884 SF    | 7.436 SF | \$1.20/SF<br>BLENDED | \$0.29 SF | <ul> <li>1 GL door</li> <li>Industrial/</li> <li>Flex space</li> <li>Available</li> <li>December</li> <li>1, 2020</li> <li>Outdoor</li> <li>Vehicle</li> <li>Storage</li> <li>Available</li> </ul> |