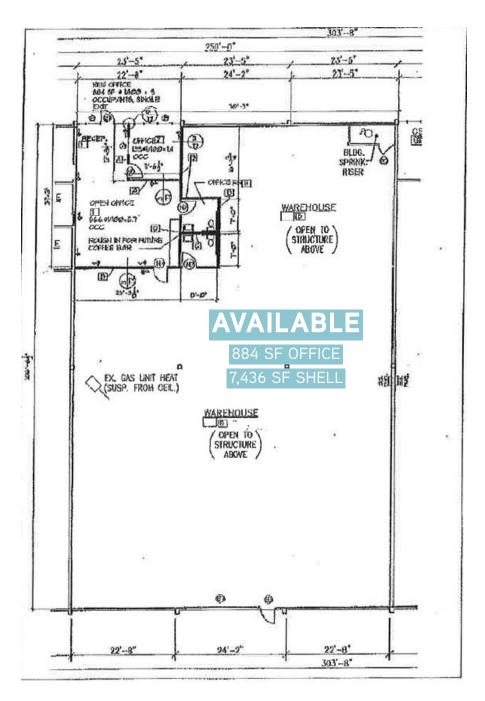

## AIRFIELD BUSINESS CENTER | INDUSTRIAL / FLEX SPACE AVAILABLE

| AVAILABLE  | OFFICE SF | SHELL SF | ASKING RENT          | NNN       | HIGHLIGHTS                                                                                                                                                                                         |
|------------|-----------|----------|----------------------|-----------|----------------------------------------------------------------------------------------------------------------------------------------------------------------------------------------------------|
| SUITE 9124 | 884 SF    | 7.436 SF | \$1.20/SF<br>BLENDED | \$0.29 SF | <ul> <li>1 GL door</li> <li>Industrial/</li> <li>Flex space</li> <li>Available</li> <li>December</li> <li>1, 2020</li> <li>Outdoor</li> <li>Vehicle</li> <li>Storage</li> <li>Available</li> </ul> |