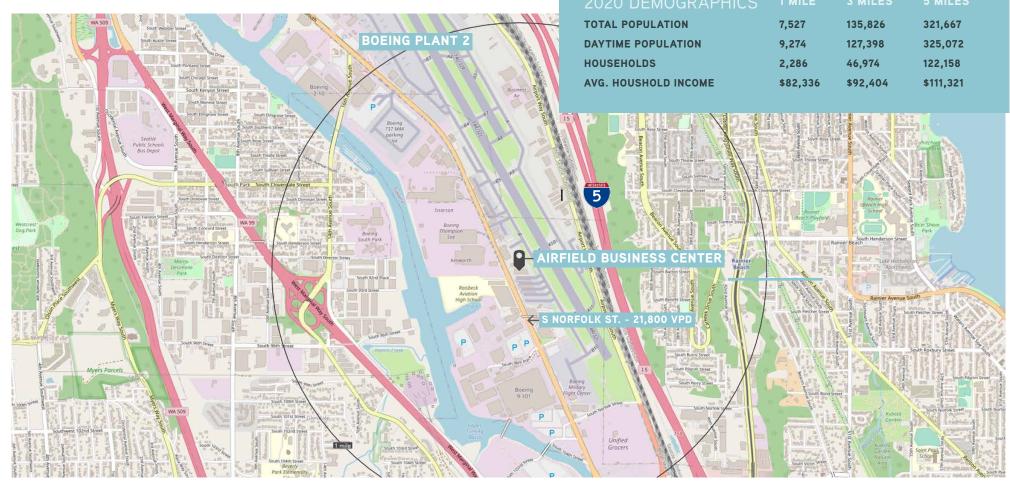

## AIRFIELD BUSINESS CENTER | Demographics

PROPERTY 9124 & 9100 E MARGINAL WAY S TUKWILA, WA

- Image: Second secon
- ③ Located directly next to Boeing Field
- ③ Adjacent to the Museum of Flight

THE INFORMATION CONTAINED HEREIN HAS BEEN GIVEN TO US BY THE OWNER OF THE PROPERTY OR OTHER SOURCES WE DEEM RELIABLE, WE HAVE NO REASON TO DOUBT ITS ACCURACY, BUT WE DO NOT GUARANTEE IT. ALL INFORMATION SHOULD BE VERIFIED PRIOR TO PURCHASE OR LEASE.