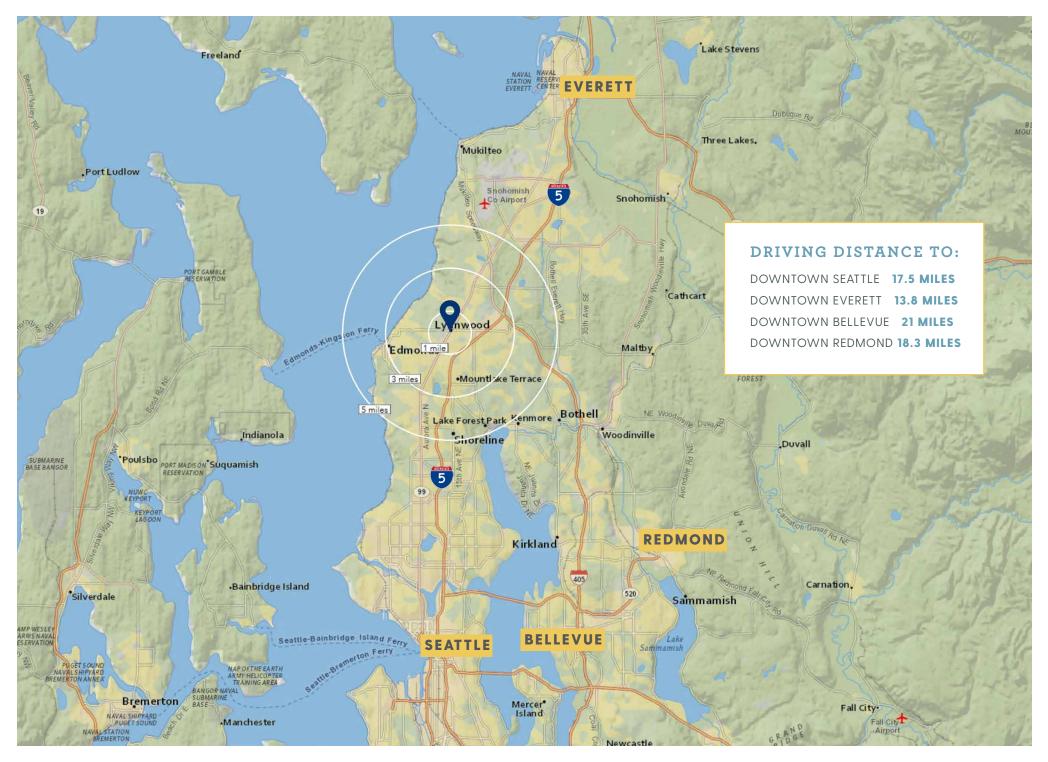

## 2020 DEMOGRAPHICS

|                       | 1 MILE   | 3 MILE    | 5 MILE    |
|-----------------------|----------|-----------|-----------|
| Population            | 18,121   | 127,538   | 295,157   |
| Daytime Population    | 20,456   | 121,980   | 265,420   |
| Households            | 7,769    | 53,046    | 119,293   |
| Avg. Household Income | \$78,754 | \$107,250 | \$116,988 |