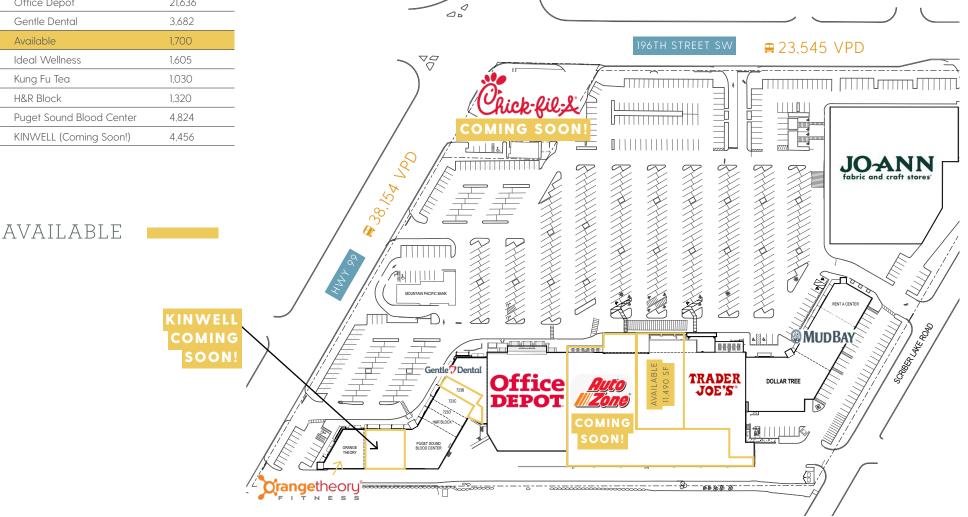

#### LYNNWOOD CENTER SITE MAP

| 5824    | Joann Fabric             | 42,583 |
|---------|--------------------------|--------|
| 709-A   | Rent-A-Center*           | 3,900  |
| 709-DEF | Mud Bay Pet Supply       | 5,544  |
| 709-K   | Dollar Tree              | 9,957  |
| 19705-B | Trader Joe's             | 12,425 |
| 19705-A | Autozone (Coming Soon!)  | 30,085 |
| 19705-C | Available                | 11,490 |
| 723-I   | Orangetheory Fitness     | 3,549  |
| 09      | Office Depot             | 21,636 |
| 723-A   | Gentle Dental            | 3,682  |
| 723-B   | Available                | 1,700  |
| 723-C   | Ideal Wellness           | 1,605  |
| 723-D   | Kung Fu Tea              | 1,030  |
| 723-E   | H&R Block                | 1,320  |
| 723-F   | Puget Sound Blood Center | 4,824  |
| 723-GH  | KINWELL (Coming Soon!)   | 4,456  |
|         |                          |        |