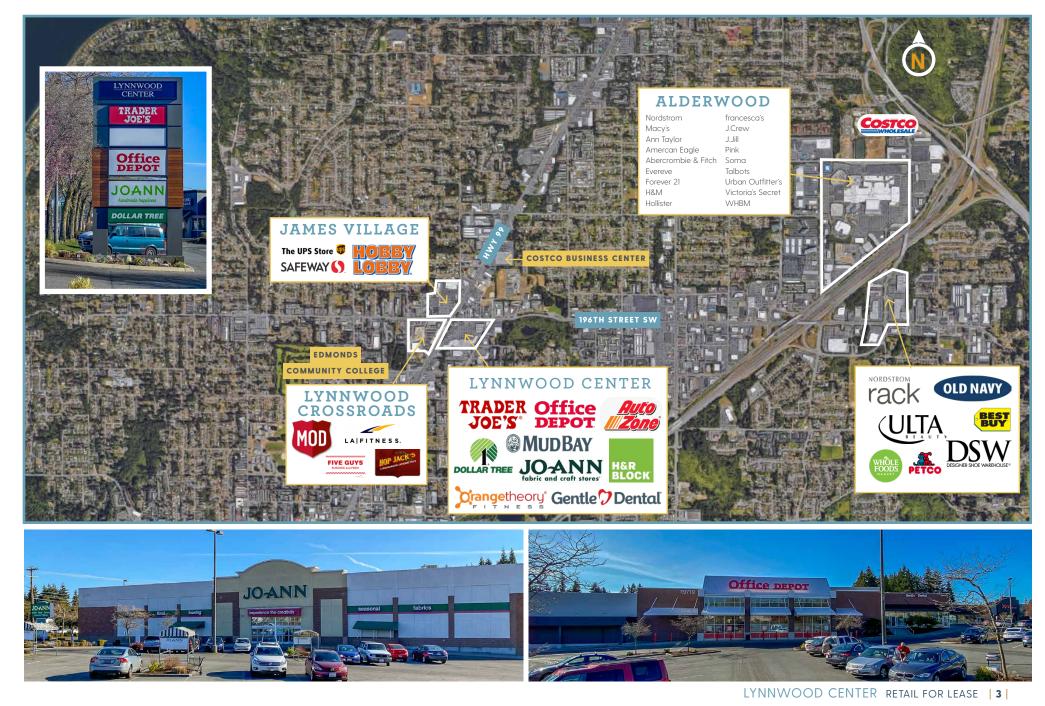

&R Block                | 1,320  |
| 723-F   | Puget Sound Blood Center | 4,824  |
| 723-GH  | KINWELL (Coming Soon!)   | 4,456  |
|         |                          |        |

## 2020 DEMOGRAPHICS

|                       | 1 MILE   | 3 MILE    | 5 MILE    |
|-----------------------|----------|-----------|-----------|
| Population            | 18,121   | 127,538   | 295,157   |
| Daytime Population    | 20,456   | 121,980   | 265,420   |
| Households            | 7,769    | 53,046    | 119,293   |
| Avg. Household Income | \$78,754 | \$107,250 | \$116,988 |



LYNNWOOD CENTER RETAIL FOR LEASE |2|

#### LYNNWOOD CENTER AERIAL

## Great visibility at intersection of 196th Street SW and Highway 99! Traffic counts over 38,000 cars per day on Hwy 99 and over 23,500 cars on 196th Street SW



THE INFORMATION CONTAINED HEREIN HAS BEEN GIVEN TO US BY SOURCES WE DEEM RELIABLE, WE HAVE NO REASON TO DOUBT ITS ACCURACY, BUT WE DO NOT GUARANTEE IT. ALL INFORMATION SHOULD BE VERIFIED PRIOR TO PURCHASE OR LEASE.



### LYNNWOOD CENTER RETAIL FOR LEASE | 4 |

THE INFORMATION CONTAINED HEREIN HAS BEEN GIVEN TO US BY SOURCES WE DEEM RELIABLE, WE HAVE NO REASON TO DOUBT ITS ACCURACY, BUT WE DO NOT GUARANTEE IT. ALL INFORMATION SHOULD BE VERIFIED PRIOR TO PURCHASE OR LEASE.