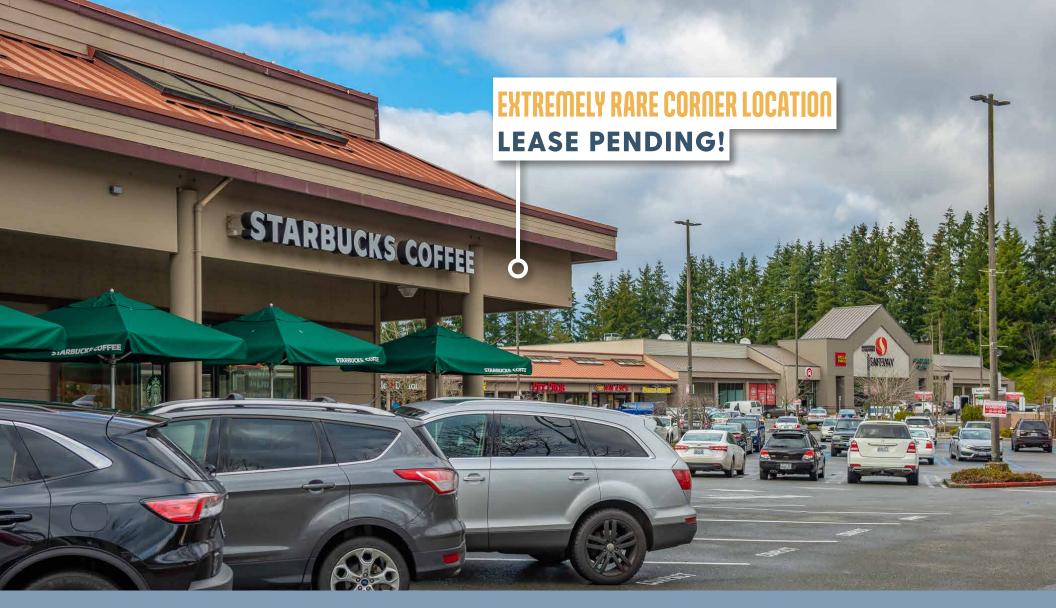

COAL CREEK PARKWAY & SE 69TH WAY | NEWCASTLE, WA 98059

# PROPERTY HIGHLIGHTS

- Affluent, busy grocery anchored center in Newcastle, WA
- Anchors: Safeway and Bartell Drugs
- 21,920 vehicles per day Coal Creek Pkwy
- \$916,594 average home value within 3-mile radius
- \$172,572 average household income within 3-mile radius