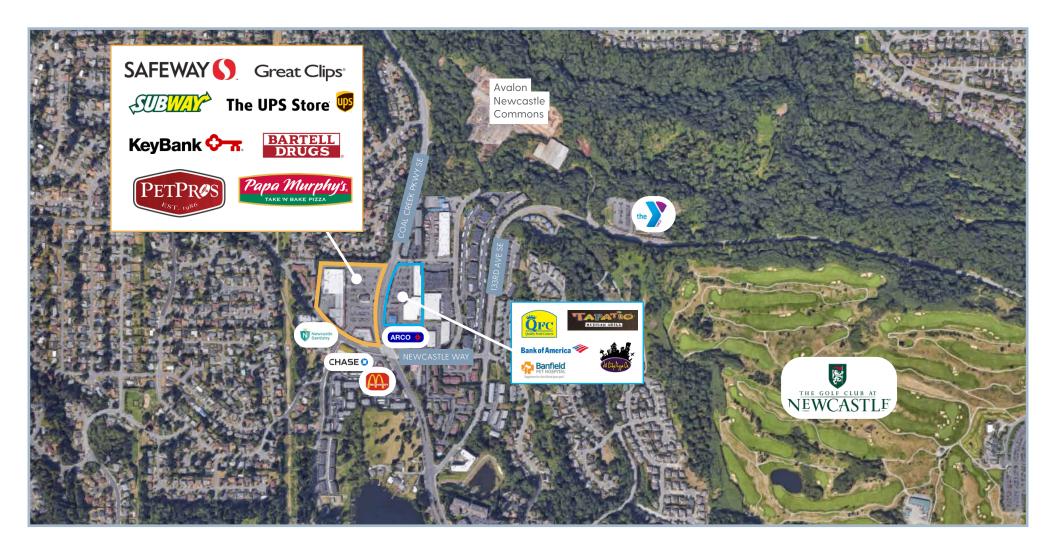

# PROPERTY HIGHLIGHTS

- Affluent, busy grocery anchored center in Newcastle, WA
- Anchors: Safeway and Bartell Drugs
- 21,920 vehicles per day Coal Creek Pkwy
- \$916,594 average home value within 3-mile radius
- \$172,572 average household income within 3-mile radius