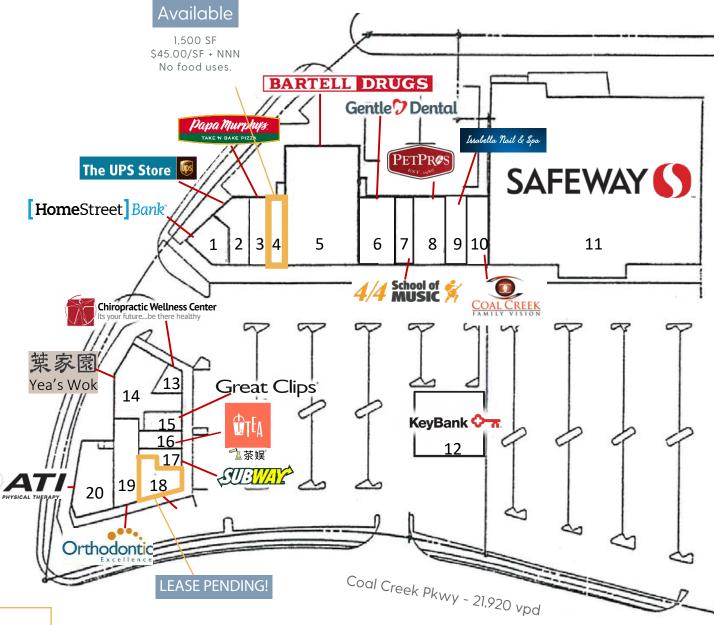

COAL CREEK PARKWAY & SE 69TH WAY | NEWCASTLE, WA 98059

# PROPERTY HIGHLIGHTS

- Affluent, busy grocery anchored center in Newcastle, WA
- Anchors: Safeway and Bartell Drugs
- 21,920 vehicles per day Coal Creek Pkwy
- \$916,594 average home value within 3-mile radius
- \$172,572 average household income within 3-mile radius