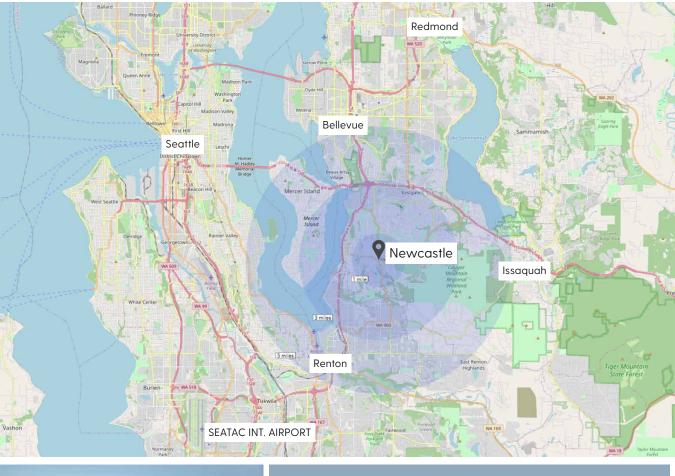

COAL CREEK PARKWAY & SE 69TH WAY | NEWCASTLE, WA 98059

# PROPERTY HIGHLIGHTS

- Affluent, busy grocery anchored center in Newcastle, WA
- Anchors: Safeway and Bartell Drugs
- 21,920 vehicles per day Coal Creek Pkwy
- \$916,594 average home value within 3-mile radius
- \$172,572 average household income within 3-mile radius