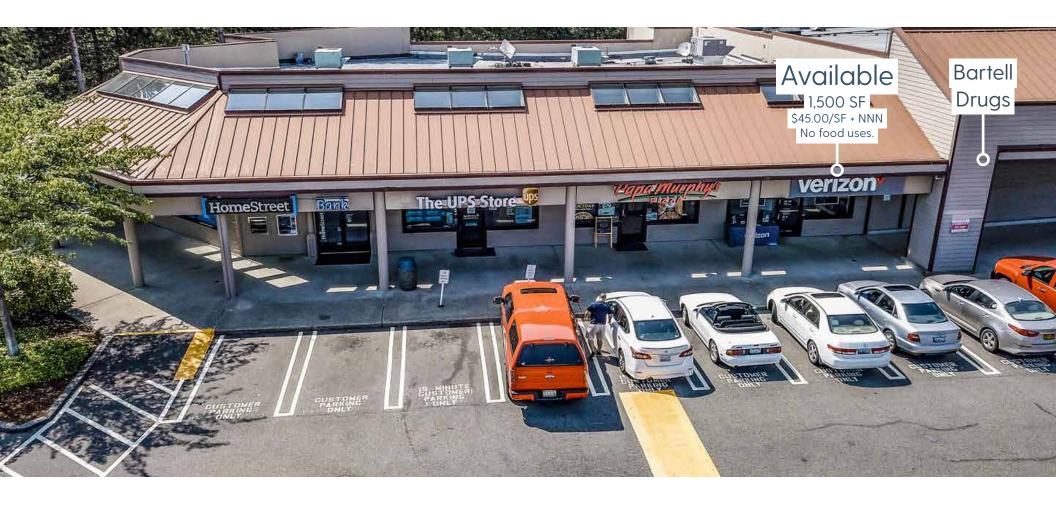

COAL CREEK PARKWAY & SE 69TH WAY | NEWCASTLE, WA 98059

# PROPERTY HIGHLIGHTS

- Affluent, busy grocery anchored center in Newcastle, WA
- Anchors: Safeway and Bartell Drugs
- 21,920 vehicles per day Coal Creek Pkwy
- \$916,594 average home value within 3-mile radius
- \$172,572 average household income within 3-mile radius