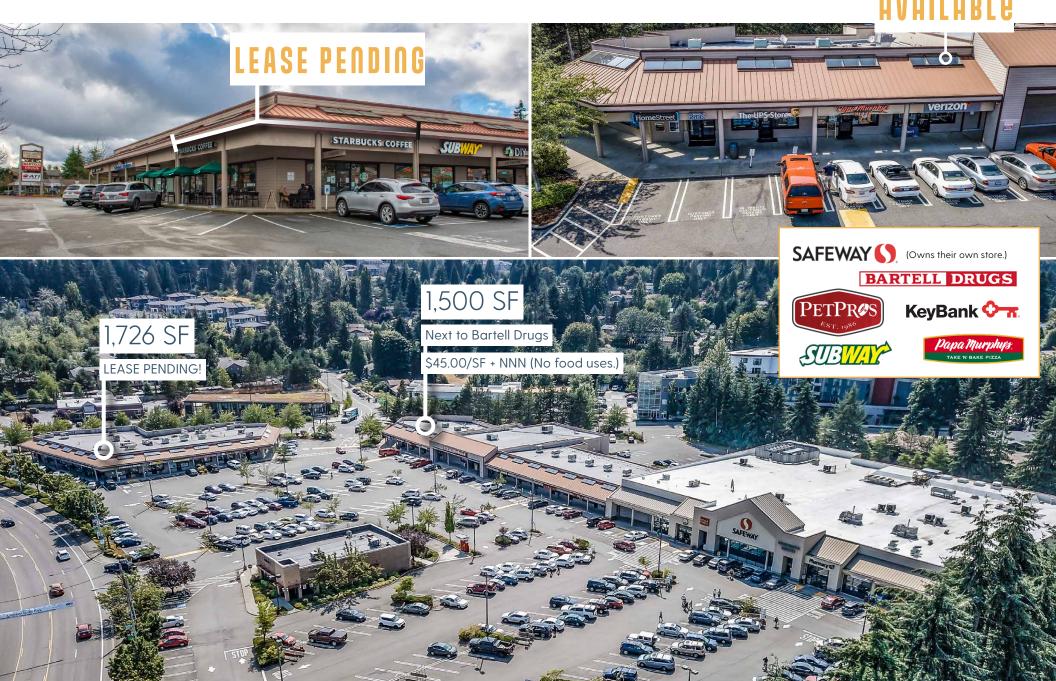

COAL CREEK PARKWAY & SE 69TH WAY | NEWCASTLE, WA 98059

# PROPERTY HIGHLIGHTS

- Affluent, busy grocery anchored center in Newcastle, WA
- Anchors: Safeway and Bartell Drugs
- 21,920 vehicles per day Coal Creek Pkwy
- \$916,594 average home value within 3-mile radius
- \$172,572 average household income within 3-mile radius