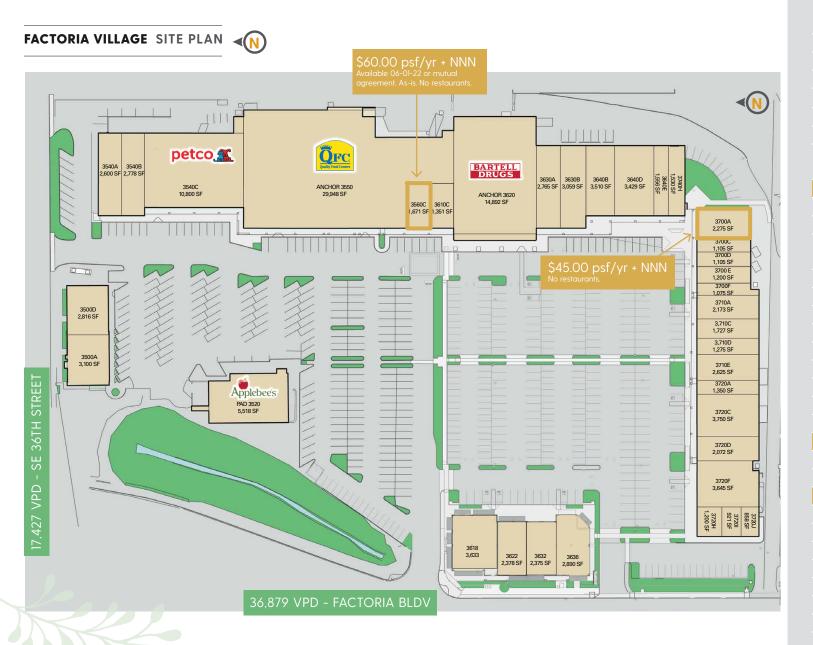

## Property Highlights

- · Center features a strong lineup of national and regional tenants.
- · Extremely busy, affluent neighborhood center with excellent visibility and access.
- · Sits adjacent to T-Mobile Corporate HQ with 6,200+ employees
- · Over 36,879 cars per day on Factoria Blvd and 17,427 on SE 36th St.
- · See attached site plan for rates and availability.
- NNN \$9.25 psf/yr.

Strong lineup of national and regional tenants with excellent visibility and access. Superb location adjacent to T-Mobile HQ and within 3 miles of Downtown Bellevue.

| 3500A     | Dacels Jewelers             |
|-----------|-----------------------------|
| 3500D     | Tokyo Restaurant            |
| PAD 3520  | Applebee's                  |
| 3540A     | Square Lotus Restaurant     |
| 3540B     | Hair Masters                |
| 3540C,D,E | Petco                       |
| ANCHOR    | QFC                         |
| 3550      |                             |
| 3560C     | AVAILABLE 06-01-2022*       |
| 3610C     | Great Harvest Bread Company |
| 3618      | T-Mobile                    |
| ANCHOR    | Bartell Drugs               |
| 3620      |                             |
| 3622      | MOD Pizza                   |
| 3630A     | Peak Dental                 |
| 3630B     | Xfinity/Comcast             |
| 3632      | FedEx Office                |
| 3636      | KeyBank                     |
| 3640B     | Unibank                     |
| 3640D     | Sherwin-Williams            |
| 3640E     | Chi Mac Korean Restaurant   |
| 3740H     | Kung Ho Chinese Restaurant  |
| 3700A     | AVAILABLE                   |
| 3700C     | Greek Pita                  |
| 3700D     | Great Clips                 |
| 3700E     | NEW TENANT OPENING SOON!    |
| 3700F     | Tasty Thai                  |
| 3710A     | Seattle Sun Tan             |
| 3710C     | Domino's Pizza              |
| 3710D     | Factoria Village Cleaners   |
| 3710E     | BECU                        |
| 3720A     | Nail Touch                  |
| 3720C     | El Tapatio Taqueria         |
| 3720D     | European Wax Center         |
| 3720F     | Sideline Sportsbar          |
| 3720H     | Starbucks Coffee            |
| 37201     | Musashi                     |
| 3720J     | Subway                      |