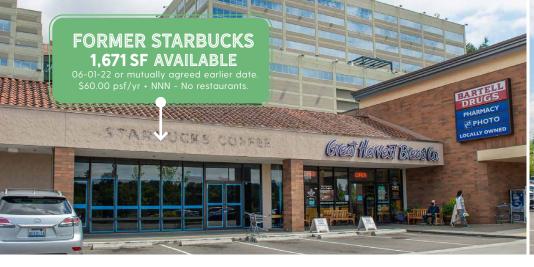

Strong lineup of national and regional tenants with excellent visibility and access. Superb location adjacent to T-Mobile HQ and within 3 miles of Downtown Bellevue.

| 3500A     | Dacels Jewelers             |
|-----------|-----------------------------|
| 3500D     | Tokyo Restaurant            |
| PAD 3520  | Applebee's                  |
| 3540A     | Square Lotus Restaurant     |
| 3540B     | Hair Masters                |
| 3540C,D,E | Petco                       |
| ANCHOR    | QFC                         |
| 3550      |                             |
| 3560C     | AVAILABLE 06-01-2022*       |
| 3610C     | Great Harvest Bread Company |
| 3618      | T-Mobile                    |
| ANCHOR    | Bartell Drugs               |
| 3620      |                             |
| 3622      | MOD Pizza                   |
| 3630A     | Peak Dental                 |
| 3630B     | Xfinity/Comcast             |
| 3632      | FedEx Office                |
| 3636      | KeyBank                     |
| 3640B     | Unibank                     |
| 3640D     | Sherwin-Williams            |
| 3640E     | Chi Mac Korean Restaurant   |
| 3740H     | Kung Ho Chinese Restaurant  |
| 3700A     | AVAILABLE                   |
| 3700C     | Greek Pita                  |
| 3700D     | Great Clips                 |
| 3700E     | NEW TENANT OPENING SOON!    |
| 3700F     | Tasty Thai                  |
| 3710A     | Seattle Sun Tan             |
| 3710C     | Domino's Pizza              |
| 3710D     | Factoria Village Cleaners   |
| 3710E     | BECU                        |
| 3720A     | Nail Touch                  |
| 3720C     | El Tapatio Taqueria         |
| 3720D     | European Wax Center         |
| 3720F     | Sideline Sportsbar          |
| 3720H     | Starbucks Coffee            |
| 37201     | Musashi                     |
| 3720J     | Subway                      |