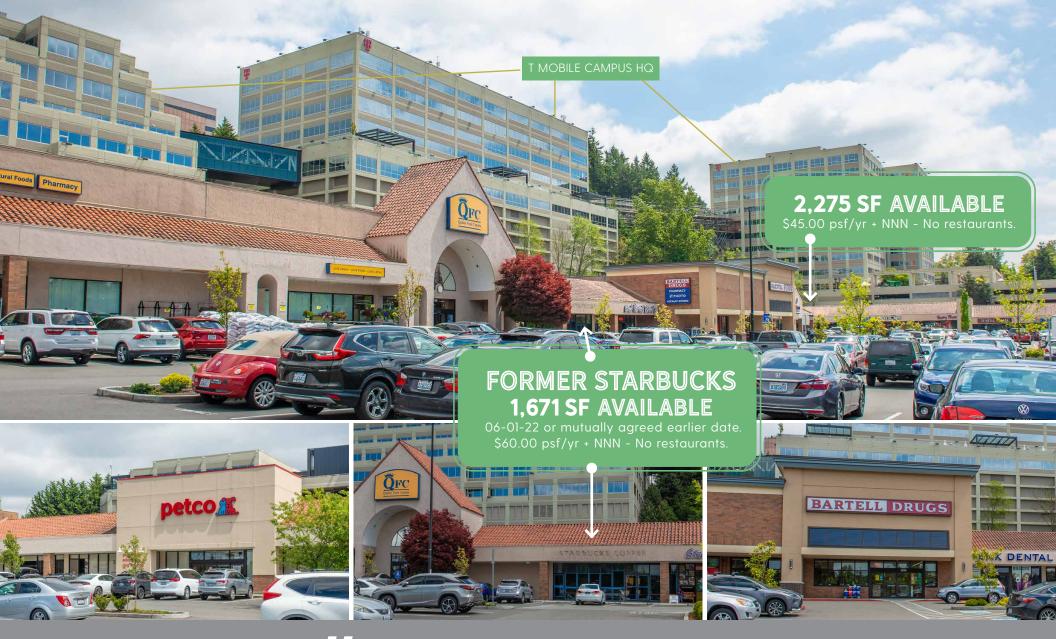

## Factoria Village

S.E. CORNER OF 128<sup>TH</sup> AVE SE & SE 36<sup>TH</sup> ST | BELLEVUE, WA 98006

Steven E. Olsen 425.455.0500 steveo@jshproperties.com

## Property Highlights

- · Center features a strong lineup of national and regional tenants.
- · Extremely busy, affluent neighborhood center with excellent visibility and access.
- · Sits adjacent to T-Mobile Corporate HQ with 6,200+ employees
- · Over 36,879 cars per day on Factoria Blvd and 17,427 on SE 36th St.
- · See attached site plan for rates and availability.
- NNN \$9.25 psf/yr.

Strong lineup of national and regional tenants with excellent visibility and access. Superb location adjacent to T-Mobile HQ and within 3 miles of Downtown Bellevue.

| 3500A     | Dacels Jewelers             |
|-----------|-----------------------------|
| 3500D     | Tokyo Restaurant            |
| PAD 3520  | Applebee's                  |
| 3540A     | Square Lotus Restaurant     |
| 3540B     | Hair Masters                |
| 3540C,D,E | Petco                       |
| ANCHOR    | QFC                         |
| 3550      |                             |
| 3560C     | AVAILABLE 06-01-2022*       |
| 3610C     | Great Harvest Bread Company |
| 3618      | T-Mobile                    |
| ANCHOR    | Bartell Drugs               |
| 3620      |                             |
| 3622      | MOD Pizza                   |
| 3630A     | Peak Dental                 |
| 3630B     | Xfinity/Comcast             |
| 3632      | FedEx Office                |
| 3636      | KeyBank                     |
| 3640B     | Unibank                     |
| 3640D     | Sherwin-Williams            |
| 3640E     | Chi Mac Korean Restaurant   |
| 3740H     | Kung Ho Chinese Restaurant  |
| 3700A     | AVAILABLE                   |
| 3700C     | Greek Pita                  |
| 3700D     | Great Clips                 |
| 3700E     | NEW TENANT OPENING SOON!    |
| 3700F     | Tasty Thai                  |
| 3710A     | Seattle Sun Tan             |
| 3710C     | Domino's Pizza              |
| 3710D     | Factoria Village Cleaners   |
| 3710E     | BECU                        |
| 3720A     | Nail Touch                  |
| 3720C     | El Tapatio Taqueria         |
| 3720D     | European Wax Center         |
| 3720F     | Sideline Sportsbar          |
| 3720H     | Starbucks Coffee            |
| 37201     | Musashi                     |
| 3720J     | Subway                      |