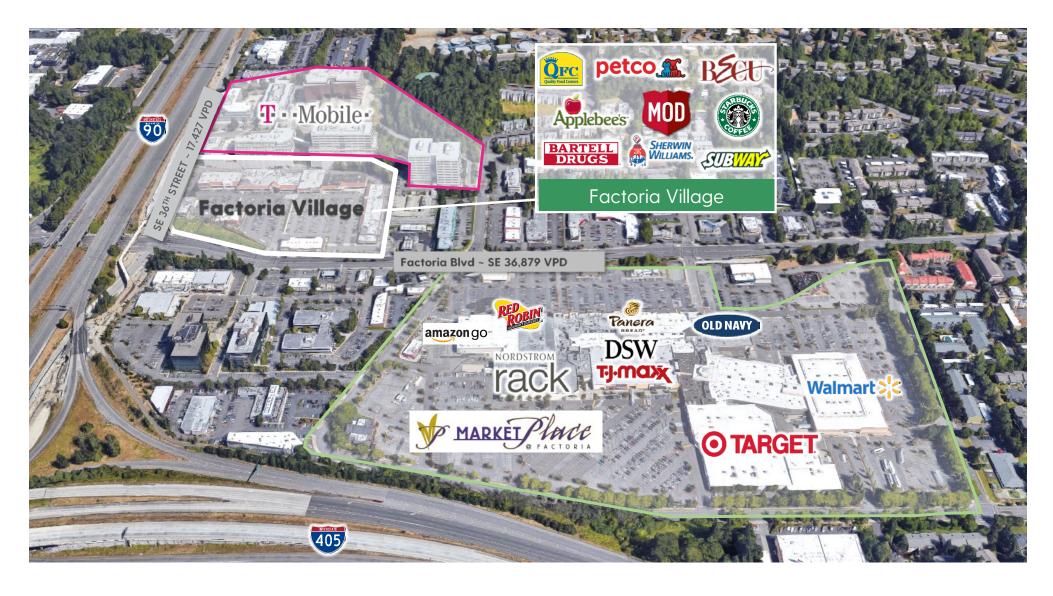

|
| 3640E     | Chi Mac Korean Restaurant   |
| 3740H     | Kung Ho Chinese Restaurant  |
| 3700A     | AVAILABLE                   |
| 3700C     | Greek Pita                  |
| 3700D     | Great Clips                 |
| 3700E     | NEW TENANT OPENING SOON!    |
| 3700F     | Tasty Thai                  |
| 3710A     | Seattle Sun Tan             |
| 3710C     | Domino's Pizza              |
| 3710D     | Factoria Village Cleaners   |
| 3710E     | BECU                        |
| 3720A     | Nail Touch                  |
| 3720C     | El Tapatio Taqueria         |
| 3720D     | European Wax Center         |
| 3720F     | Sideline Sportsbar          |
| 3720H     | Starbucks Coffee            |
| 37201     | Musashi                     |
| 3720J     | Subway                      |







Average Household Income 3 Mile Radius

\$169,848



Total Daytime Population 3 Mile Radius

126,806



Population with Bachelor's Degree & Higher

69.3%

## **FACTORIA VILLAGE REGIONAL MAP**