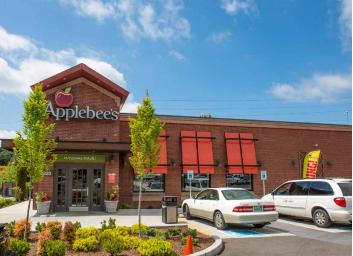

## Property Highlights

- · Center features a strong lineup of national and regional tenants.
- · Extremely busy, affluent neighborhood center with excellent visibility and access.
- · Sits adjacent to T-Mobile Corporate HQ with 6,200+ employees
- · Over 36,879 cars per day on Factoria Blvd and 17,427 on SE 36th St.
- · See attached site plan for rates and availability.
- NNN \$9.25 psf/yr.

Strong lineup of national and regional tenants with excellent visibility and access. Superb location adjacent to T-Mobile HQ and within 3 miles of Downtown Bellevue.

| 3500A     | Dacels Jewelers             |
|-----------|-----------------------------|
| 3500D     | Tokyo Restaurant            |
| PAD 3520  | Applebee's                  |
| 3540A     | Square Lotus Restaurant     |
| 3540B     | Hair Masters                |
| 3540C,D,E | Petco                       |
| ANCHOR    | QFC                         |
| 3550      |                             |
| 3560C     | AVAILABLE 06-01-2022*       |
| 3610C     | Great Harvest Bread Company |
| 3618      | T-Mobile                    |
| ANCHOR    | Bartell Drugs               |
| 3620      |                             |
| 3622      | MOD Pizza                   |
| 3630A     | Peak Dental                 |
| 3630B     | Xfinity/Comcast             |
| 3632      | FedEx Office                |
| 3636      | KeyBank                     |
| 3640B     | Unibank                     |
| 3640D     | Sherwin-Williams            |
| 3640E     | Chi Mac Korean Restaurant   |
| 3740H     | Kung Ho Chinese Restaurant  |
| 3700A     | AVAILABLE                   |
| 3700C     | Greek Pita                  |
| 3700D     | Great Clips                 |
| 3700E     | NEW TENANT OPENING SOON!    |
| 3700F     | Tasty Thai                  |
| 3710A     | Seattle Sun Tan             |
| 3710C     | Domino's Pizza              |
| 3710D     | Factoria Village Cleaners   |
| 3710E     | BECU                        |
| 3720A     | Nail Touch                  |
| 3720C     | El Tapatio Taqueria         |
| 3720D     | European Wax Center         |
| 3720F     | Sideline Sportsbar          |
| 3720H     | Starbucks Coffee            |
| 37201     | Musashi                     |
| 3720J     | Subway                      |