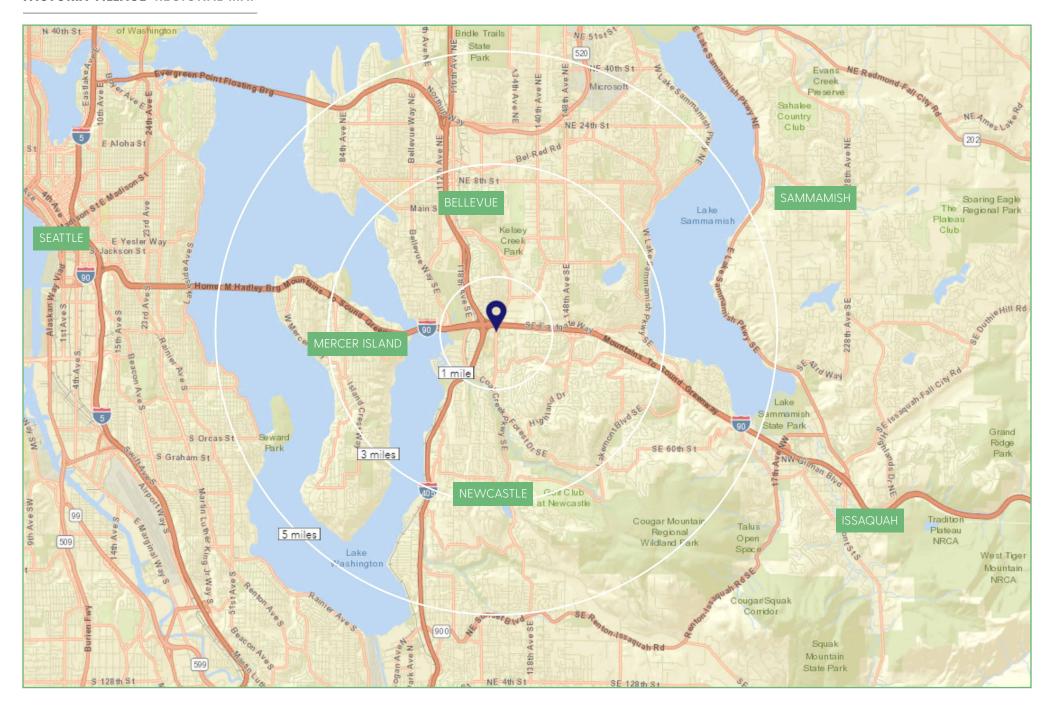

eat Clips                 |
| 3700E     | NEW TENANT OPENING SOON!    |
| 3700F     | Tasty Thai                  |
| 3710A     | Seattle Sun Tan             |
| 3710C     | Domino's Pizza              |
| 3710D     | Factoria Village Cleaners   |
| 3710E     | BECU                        |
| 3720A     | Nail Touch                  |
| 3720C     | El Tapatio Taqueria         |
| 3720D     | European Wax Center         |
| 3720F     | Sideline Sportsbar          |
| 3720H     | Starbucks Coffee            |
| 37201     | Musashi                     |
| 3720J     | Subway                      |







Average Household Income 3 Mile Radius

\$169,848



Total Daytime Population 3 Mile Radius

126,806



Population with Bachelor's Degree & Higher

69.3%

## **FACTORIA VILLAGE REGIONAL MAP**