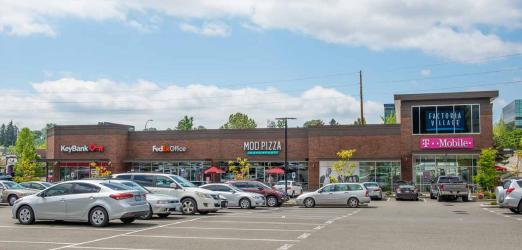

Strong lineup of national and regional tenants with excellent visibility and access. Superb location adjacent to T-Mobile HQ and within 3 miles of Downtown Bellevue.

| 3500A     | Dacels Jewelers             |
|-----------|-----------------------------|
| 3500D     | Tokyo Restaurant            |
| PAD 3520  | Applebee's                  |
| 3540A     | Square Lotus Restaurant     |
| 3540B     | Hair Masters                |
| 3540C,D,E | Petco                       |
| ANCHOR    | QFC                         |
| 3550      |                             |
| 3560C     | AVAILABLE 06-01-2022*       |
| 3610C     | Great Harvest Bread Company |
| 3618      | T-Mobile                    |
| ANCHOR    | Bartell Drugs               |
| 3620      |                             |
| 3622      | MOD Pizza                   |
| 3630A     | Peak Dental                 |
| 3630B     | Xfinity/Comcast             |
| 3632      | FedEx Office                |
| 3636      | KeyBank                     |
| 3640B     | Unibank                     |
| 3640D     | Sherwin-Williams            |
| 3640E     | Chi Mac Korean Restaurant   |
| 3740H     | Kung Ho Chinese Restaurant  |
| 3700A     | AVAILABLE                   |
| 3700C     | Greek Pita                  |
| 3700D     | Great Clips                 |
| 3700E     | NEW TENANT OPENING SOON!    |
| 3700F     | Tasty Thai                  |
| 3710A     | Seattle Sun Tan             |
| 3710C     | Domino's Pizza              |
| 3710D     | Factoria Village Cleaners   |
| 3710E     | BECU                        |
| 3720A     | Nail Touch                  |
| 3720C     | El Tapatio Taqueria         |
| 3720D     | European Wax Center         |
| 3720F     | Sideline Sportsbar          |
| 3720H     | Starbucks Coffee            |
| 37201     | Musashi                     |
| 3720J     | Subway                      |