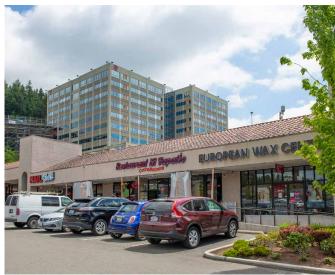

Strong lineup of national and regional tenants with excellent visibility and access. Superb location adjacent to T-Mobile HQ and within 3 miles of Downtown Bellevue.

| 3500A     | Dacels Jewelers             |
|-----------|-----------------------------|
| 3500D     | Tokyo Restaurant            |
| PAD 3520  | Applebee's                  |
| 3540A     | Square Lotus Restaurant     |
| 3540B     | Hair Masters                |
| 3540C,D,E | Petco                       |
| ANCHOR    | QFC                         |
| 3550      |                             |
| 3560C     | AVAILABLE 06-01-2022*       |
| 3610C     | Great Harvest Bread Company |
| 3618      | T-Mobile                    |
| ANCHOR    | Bartell Drugs               |
| 3620      |                             |
| 3622      | MOD Pizza                   |
| 3630A     | Peak Dental                 |
| 3630B     | Xfinity/Comcast             |
| 3632      | FedEx Office                |
| 3636      | KeyBank                     |
| 3640B     | Unibank                     |
| 3640D     | Sherwin-Williams            |
| 3640E     | Chi Mac Korean Restaurant   |
| 3740H     | Kung Ho Chinese Restaurant  |
| 3700A     | AVAILABLE                   |
| 3700C     | Greek Pita                  |
| 3700D     | Great Clips                 |
| 3700E     | NEW TENANT OPENING SOON!    |
| 3700F     | Tasty Thai                  |
| 3710A     | Seattle Sun Tan             |
| 3710C     | Domino's Pizza              |
| 3710D     | Factoria Village Cleaners   |
| 3710E     | BECU                        |
| 3720A     | Nail Touch                  |
| 3720C     | El Tapatio Taqueria         |
| 3720D     | European Wax Center         |
| 3720F     | Sideline Sportsbar          |
| 3720H     | Starbucks Coffee            |
| 37201     | Musashi                     |
| 3720J     | Subway                      |