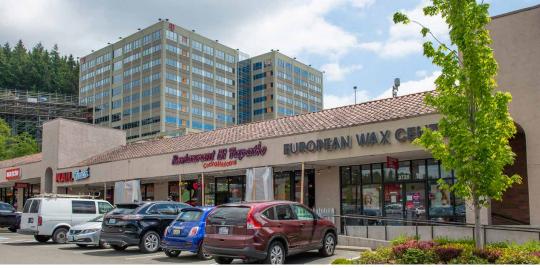

Factoria Village

S.E. CORNER OF 128<sup>TH</sup> AVE SE & SE 36<sup>TH</sup> ST | BELLEVUE, WA 98006

Steven E. Olsen 425.455.0500 steveo@jshproperties.com RETAIL AVAILABLE 2,275 SF

Strong lineup of national and regional tenants with excellent visibility and access. Superb location adjacent to T-Mobile HQ and within 3 miles of Downtown Bellevue.

| 3500A          | Dacels Jewelers             |
|----------------|-----------------------------|
| 3500D          | Tokyo Restaurant            |
| PAD 3520       | Applebee's                  |
| 3540A          | Square Lotus Restaurant     |
| 3540B          | Hair Masters                |
| 3540C,D,E      | Petco                       |
| ANCHOR<br>3550 | QFC                         |
| 3560C          | Starbucks Coffee            |
| 3610C          | Great Harvest Bread Company |
| 3618           | T-Mobile                    |
| ANCHOR<br>3620 | Bartell Drugs               |
| 3622           | MOD Pizza                   |
| 3630A          | Peak Dental                 |
| 3630B          | Xfinity/Comcast             |
| 3632           | FedEx Office                |
| 3636           | KeyBank                     |
| 3640B          | Unibank                     |
| 3640D          | Sherwin-Williams            |
| 3640E          | Chi Mac Korean Restaurant   |
| 3740H          | Kung Ho Chinese Restaurant  |
| 3700A          | AVAILABLE                   |
| 3700C          | Greek Pita                  |
| 3700D          | Great Clips                 |
| 3700E          | NEW TENANT OPENING SOON!    |
| 3700F          | Tasty Thai                  |
| 3710A          | Seattle Sun Tan             |
| 3710C          | Domino's Pizza              |
| 3710D          | Factoria Village Cleaners   |
| 3710E          | BECU                        |
| 3720A          | Nail Touch                  |
| 3720C          | El Tapatio Taqueria         |
| 3720D          | European Wax Center         |
| 3720F          | Sideline Sportsbar          |
| 3720H          | Starbucks Coffee            |
| 37201          | Musashi                     |
| 3720J          | Subway                      |
|                |                             |