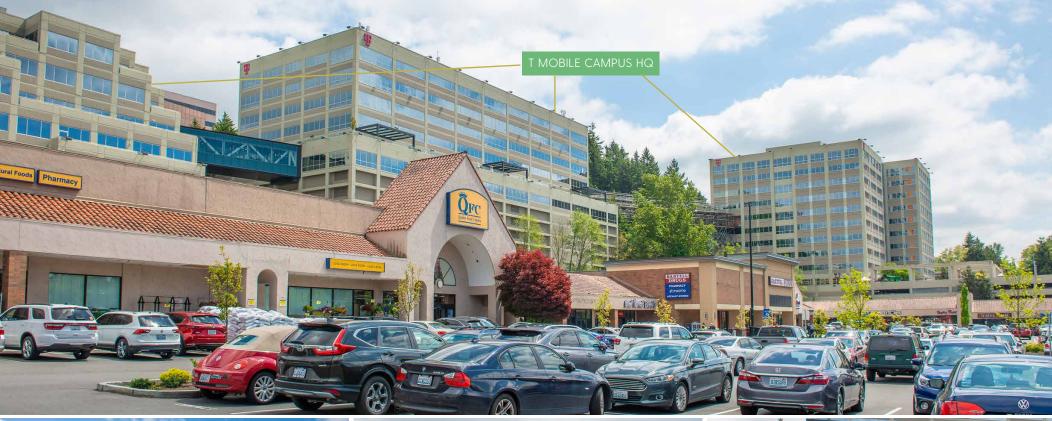

Factoria Village

S.E. CORNER OF 128<sup>TH</sup> AVE SE & SE 36<sup>TH</sup> ST | BELLEVUE, WA 98006

Steven E. Olsen 425.455.0500 steveo@jshproperties.com RETAIL AVAILABLE 2,275 SF

## Property Highlights

- · Center features a strong lineup of national and regional tenants.
- · Extremely busy, affluent neighborhood center with excellent visibility and access.
- · Sits adjacent to T-Mobile Corporate HQ with 6,200+ employees
- · Over 36,879 cars per day on Factoria Blvd and 17,427 on SE 36th St.
- · See attached site plan for rates and availability.
- NNN \$9.25 psf/yr.

Strong lineup of national and regional tenants with excellent visibility and access. Superb location adjacent to T-Mobile HQ and within 3 miles of Downtown Bellevue.

| 3500A          | Dacels Jewelers             |
|----------------|-----------------------------|
| 3500D          | Tokyo Restaurant            |
| PAD 3520       | Applebee's                  |
| 3540A          | Square Lotus Restaurant     |
| 3540B          | Hair Masters                |
| 3540C,D,E      | Petco                       |
| ANCHOR<br>3550 | QFC                         |
| 3560C          | Starbucks Coffee            |
| 3610C          | Great Harvest Bread Company |
| 3618           | T-Mobile                    |
| ANCHOR<br>3620 | Bartell Drugs               |
| 3622           | MOD Pizza                   |
| 3630A          | Peak Dental                 |
| 3630B          | Xfinity/Comcast             |
| 3632           | FedEx Office                |
| 3636           | KeyBank                     |
| 3640B          | Unibank                     |
| 3640D          | Sherwin-Williams            |
| 3640E          | Chi Mac Korean Restaurant   |
| 3740H          | Kung Ho Chinese Restaurant  |
| 3700A          | AVAILABLE                   |
| 3700C          | Greek Pita                  |
| 3700D          | Great Clips                 |
| 3700E          | NEW TENANT OPENING SOON!    |
| 3700F          | Tasty Thai                  |
| 3710A          | Seattle Sun Tan             |
| 3710C          | Domino's Pizza              |
| 3710D          | Factoria Village Cleaners   |
| 3710E          | BECU                        |
| 3720A          | Nail Touch                  |
| 3720C          | El Tapatio Taqueria         |
| 3720D          | European Wax Center         |
| 3720F          | Sideline Sportsbar          |
| 3720H          | Starbucks Coffee            |
| 37201          | Musashi                     |
| 3720J          | Subway                      |
|                |                             |