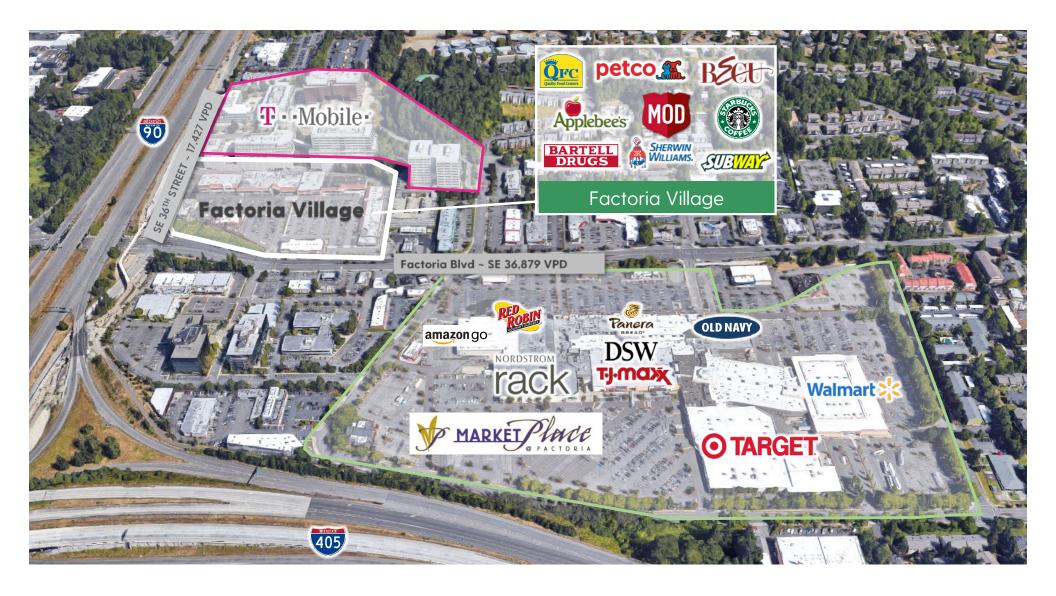

## **FACTORIA VILLAGE REGIONAL MAP**

## Property Highlights

- · Center features a strong lineup of national and regional tenants.
- · Extremely busy, affluent neighborhood center with excellent visibility and access.
- · Sits adjacent to T-Mobile Corporate HQ with 6,200+ employees
- · Over 36,879 cars per day on Factoria Blvd and 17,427 on SE 36th St.
- · See attached site plan for rates and availability.
- NNN \$9.25 psf/yr.