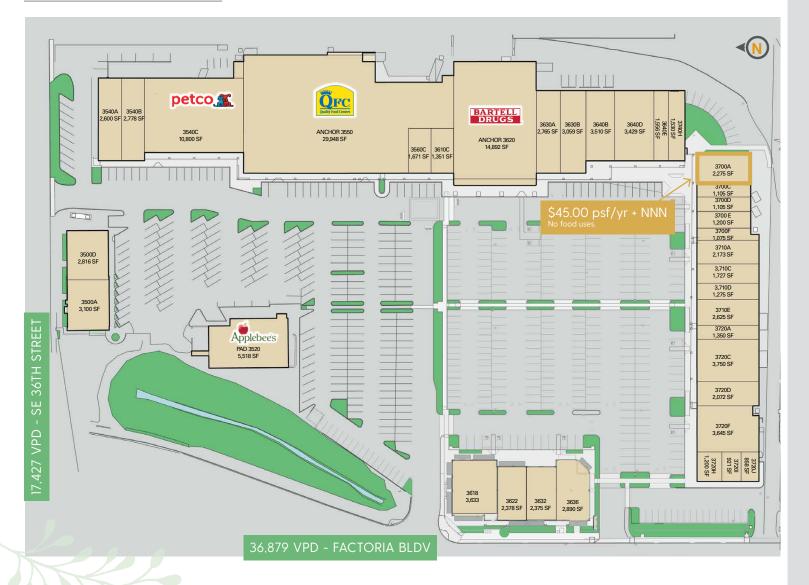

## Property Highlights

- · Center features a strong lineup of national and regional tenants.
- · Extremely busy, affluent neighborhood center with excellent visibility and access.
- · Sits adjacent to T-Mobile Corporate HQ with 6,200+ employees
- · Over 36,879 cars per day on Factoria Blvd and 17,427 on SE 36th St.
- · See attached site plan for rates and availability.
- NNN \$9.25 psf/yr.

Strong lineup of national and regional tenants with excellent visibility and access. Superb location adjacent to T-Mobile HQ and within 3 miles of Downtown Bellevue.

| 3500A          | Dacels Jewelers             |
|----------------|-----------------------------|
| 3500D          | Tokyo Restaurant            |
| PAD 3520       | Applebee's                  |
| 3540A          | Square Lotus Restaurant     |
| 3540B          | Hair Masters                |
| 3540C,D,E      | Petco                       |
| ANCHOR<br>3550 | QFC                         |
| 3560C          | Starbucks Coffee            |
| 3610C          | Great Harvest Bread Company |
| 3618           | T-Mobile                    |
| ANCHOR<br>3620 | Bartell Drugs               |
| 3622           | MOD Pizza                   |
| 3630A          | Peak Dental                 |
| 3630B          | Xfinity/Comcast             |
| 3632           | FedEx Office                |
| 3636           | KeyBank                     |
| 3640B          | Unibank                     |
| 3640D          | Sherwin-Williams            |
| 3640E          | Chi Mac Korean Restaurant   |
| 3740H          | Kung Ho Chinese Restaurant  |
| 3700A          | AVAILABLE                   |
| 3700C          | Greek Pita                  |
| 3700D          | Great Clips                 |
| 3700E          | NEW TENANT OPENING SOON!    |
| 3700F          | Tasty Thai                  |
| 3710A          | Seattle Sun Tan             |
| 3710C          | Domino's Pizza              |
| 3710D          | Factoria Village Cleaners   |
| 3710E          | BECU                        |
| 3720A          | Nail Touch                  |
| 3720C          | El Tapatio Taqueria         |
| 3720D          | European Wax Center         |
| 3720F          | Sideline Sportsbar          |
| 3720H          | Starbucks Coffee            |
| 37201          | Musashi                     |
| 3720J          | Subway                      |
|                |                             |