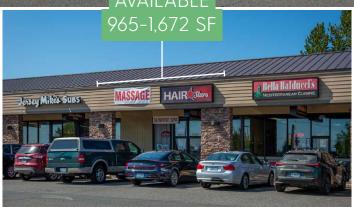

Signage Available

PET PRØS cricket

.577 VPD - CHAIN LAKE ROAD

| AVAILABLE  | SF    | RENT       | NNN       |
|------------|-------|------------|-----------|
| SUITE#4+#5 | 1,672 | \$22.00/SF | \$6.41/SF |
| SUITE #5   | 965   | \$22.00/SF | \$6.41/SF |

| Anchor | Ben Franklin               |
|--------|----------------------------|
| #1     | NK Nail Lounge             |
| #2     | Little Caesar's            |
| #3     | Jersey Mike's              |
| #4     | AVAILABLE                  |
| #5     | AVAILABLE                  |
| #6     | Bella Balducci             |
| #7     | Cricket Wireless           |
| #8     | Pet Pros                   |
| Anchor | Safeway                    |
| Pad    | Wells Fargo                |
| Pad    | McDonals                   |
| Pad    | KFC                        |
|        | Wild Birds Unlimited       |
|        | Elite Lock & Safe          |
|        | Whitfield's Auto Licensing |
|        | Pet Shop                   |
|        | Sky Valley Dance Center    |
|        | Fusion Diner               |
|        | Shell                      |