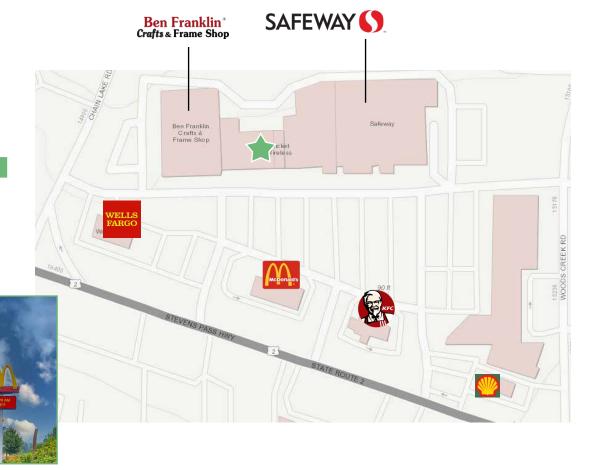

## **MONROE RETAIL CENTER REGIONAL MAP**

## Property Highlights

- · Anchored by Safeway, Ben Franklin, McDonalds, Wells Fargo & KFC
- · Neighborhood center with excellent visibility and access.
- · Over 31,000 cars per day on State Route 2 / Steven's Pass Hwy
- · Opportunity for Pylon sign placement.