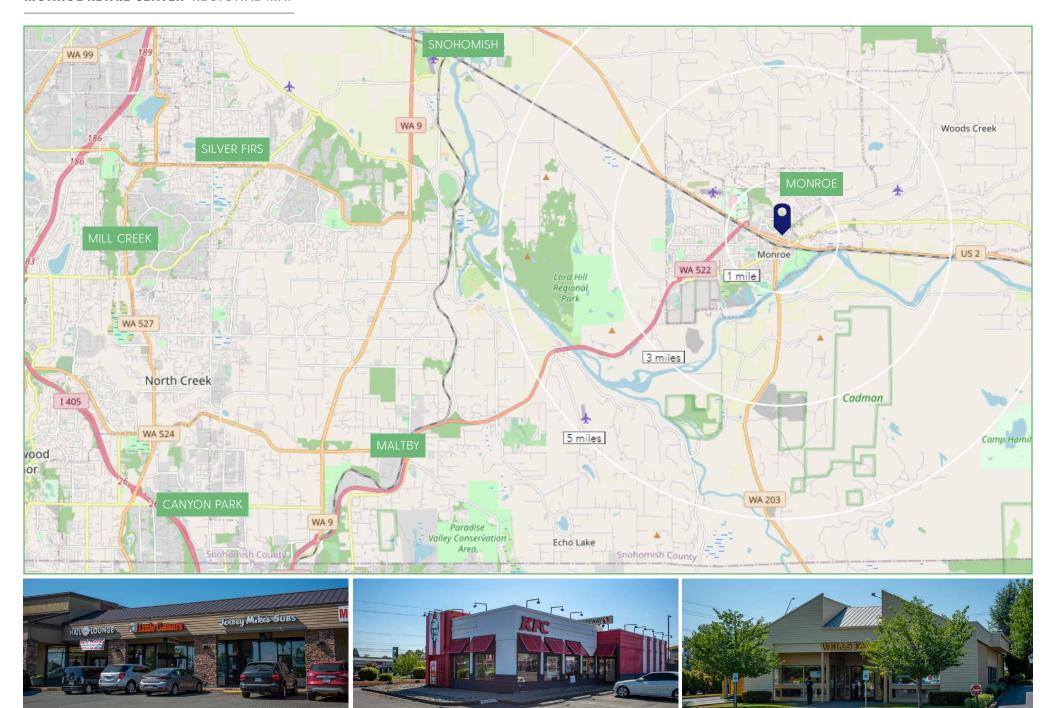

Safeway                    |
| Pad    | Wells Fargo                |
| Pad    | McDonals                   |
| Pad    | KFC                        |
|        | Wild Birds Unlimited       |
|        | Elite Lock & Safe          |
|        | Whitfield's Auto Licensing |
|        | Pet Shop                   |
|        | Sky Valley Dance Center    |
|        | Fusion Diner               |
|        | Shell                      |

Anchored by Safeway, Ben Franklin, McDonals, and KFC with excellent visibility and access. Located in the heart of Monroe, projected to grow 7.2% in population by 2026.















Vehicles per Day State Route 2



Average Household Income 3 Mile Radius



2021 Average Family Size 3-Mile Radius



Median Age 1-Mile Radius

## **MONROE RETAIL CENTER REGIONAL MAP**