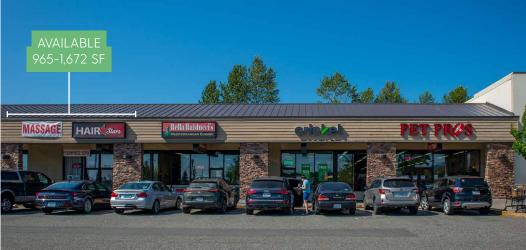

Signage Available

PET PRØS cricket

.577 VPD - CHAIN LAKE ROAD

| AVAILABLE  | SF    | RENT       | NNN       |
|------------|-------|------------|-----------|
| SUITE#4+#5 | 1,672 | \$22.00/SF | \$6.41/SF |
| SUITE #5   | 965   | \$22.00/SF | \$6.41/SF |