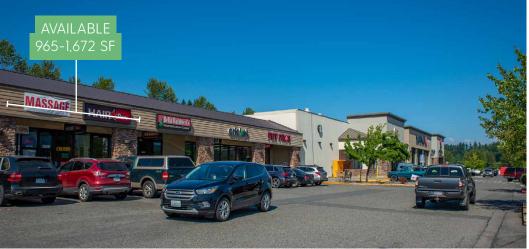

## Monroe Center

19551 STATE ROUTE 2, MONROE, WASHINGTON, 98272

Alex Vlaski 425-505-2700 alexv@jshproperties.com RETAIL AVAILABLE 1,672 SF DEMISABLE

## Property Highlights

- · Anchored by Safeway, Ben Franklin, McDonalds, Wells Fargo & KFC
- · Neighborhood center with excellent visibility and access.
- · Over 31,000 cars per day on State Route 2 / Steven's Pass Hwy
- · Opportunity for Pylon sign placement.