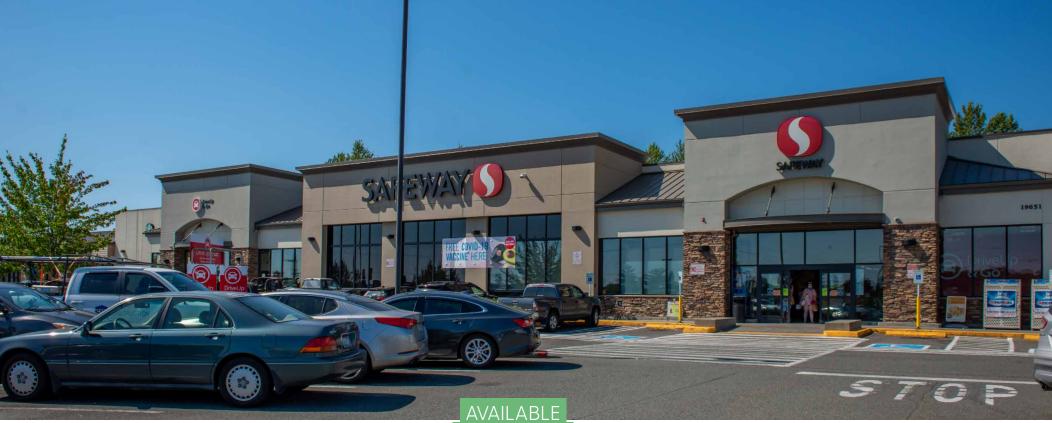

## Monroe Center

19551 STATE ROUTE 2, MONROE, WASHINGTON, 98272

Alex Vlaski 425-505-2700 alexv@jshproperties.com RETAIL AVAILABLE 1,672 SF DEMISABLE

## Property Highlights

- · Anchored by Safeway, Ben Franklin, McDonalds, Wells Fargo & KFC
- · Neighborhood center with excellent visibility and access.
- · Over 31,000 cars per day on State Route 2 / Steven's Pass Hwy
- · Opportunity for Pylon sign placement.

Anchored by Safeway, Ben Franklin, McDonals, and KFC with excellent visibility and access. Located in the heart of Monroe, projected to grow 7.2% in population by 2026.

Vehicles per Day State Route 2

Average Household Income 3 Mile Radius