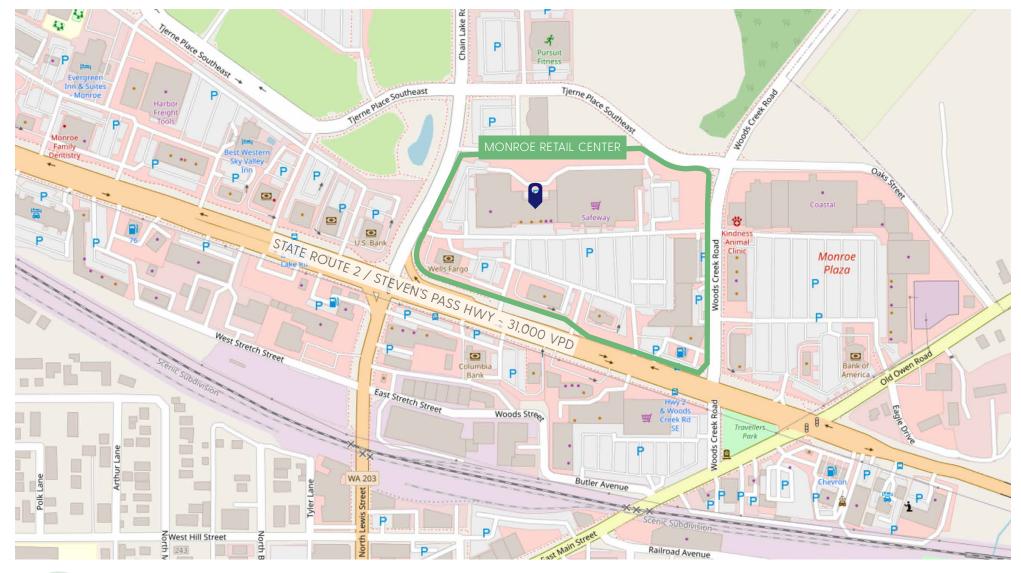

## Property Highlights

- · Anchored by Safeway, Ben Franklin, McDonalds, Wells Fargo & KFC
- · Neighborhood center with excellent visibility and access.
- · Over 31,000 cars per day on State Route 2 / Steven's Pass Hwy
- · Opportunity for Pylon sign placement.

Signage Available

PET PRØS cricket

.577 VPD - CHAIN LAKE ROAD

| AVAILABLE  | SF    | RENT       | NNN       |
|------------|-------|------------|-----------|
| SUITE#4+#5 | 1,672 | \$22.00/SF | \$6.41/SF |
| SUITE #5   | 965   | \$22.00/SF | \$6.41/SF |