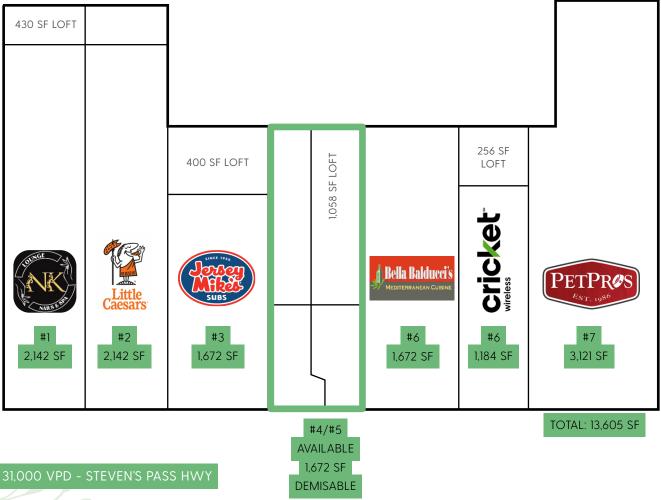

| Anchor | Ben Franklin               |
|--------|----------------------------|
| #1     | NK Nail Lounge             |
| #2     | Little Caesar's            |
| #3     | Jersey Mike's              |
| #4     | AVAILABLE                  |
| #5     | AVAILABLE                  |
| #6     | Bella Balducci             |
| #7     | Cricket Wireless           |
| #8     | Pet Pros                   |
| Anchor | Safeway                    |
| Pad    | Wells Fargo                |
| Pad    | McDonals                   |
| Pad    | KFC                        |
|        | Wild Birds Unlimited       |
|        | Elite Lock & Safe          |
|        | Whitfield's Auto Licensing |
|        | Pet Shop                   |
|        | Sky Valley Dance Center    |
|        | Fusion Diner               |
|        | Shell                      |

Signage Available

PET PRØS cricket

.577 VPD - CHAIN LAKE ROAD

| AVAILABLE  | SF    | RENT       | NNN       |
|------------|-------|------------|-----------|
| SUITE#4+#5 | 1,672 | \$22.00/SF | \$6.41/SF |
| SUITE #5   | 965   | \$22.00/SF | \$6.41/SF |