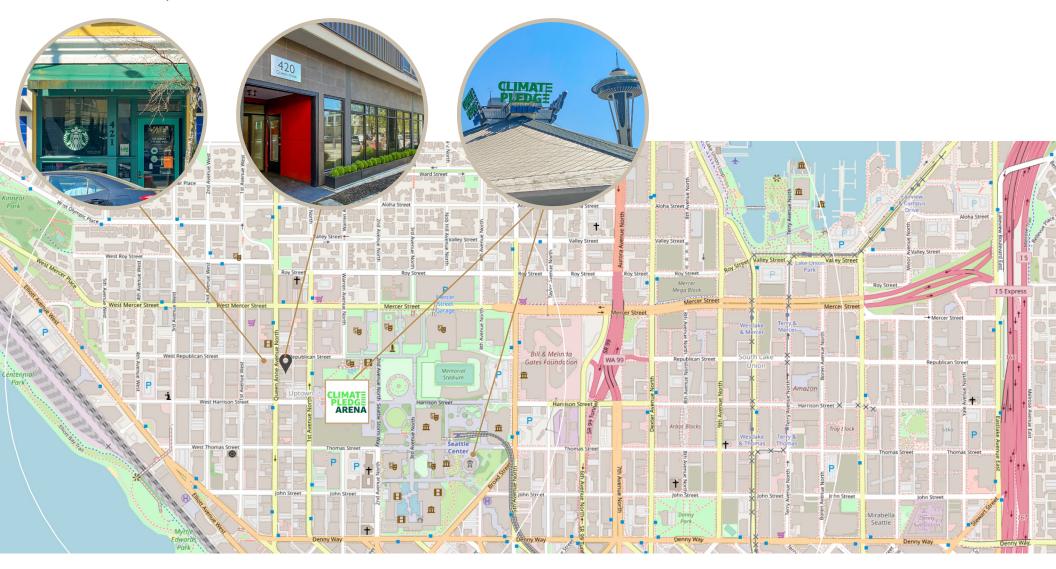

# View 420

420 QUEEN ANNE AVE N. UNIT 101, SEATTLE, WA 98109

Well located lower
Queen Anne retail space.
One block from Climate
Change Arena, home of the
Kracken.

## The Neighborhood

Located one block from Climate Pledge Arena, designed to hold up to 18,100 guests. Scheduled to open October, 2021. Seattle Center serves over 12-million visitors each year.

Vehicles per Day Queen Anne Ave N