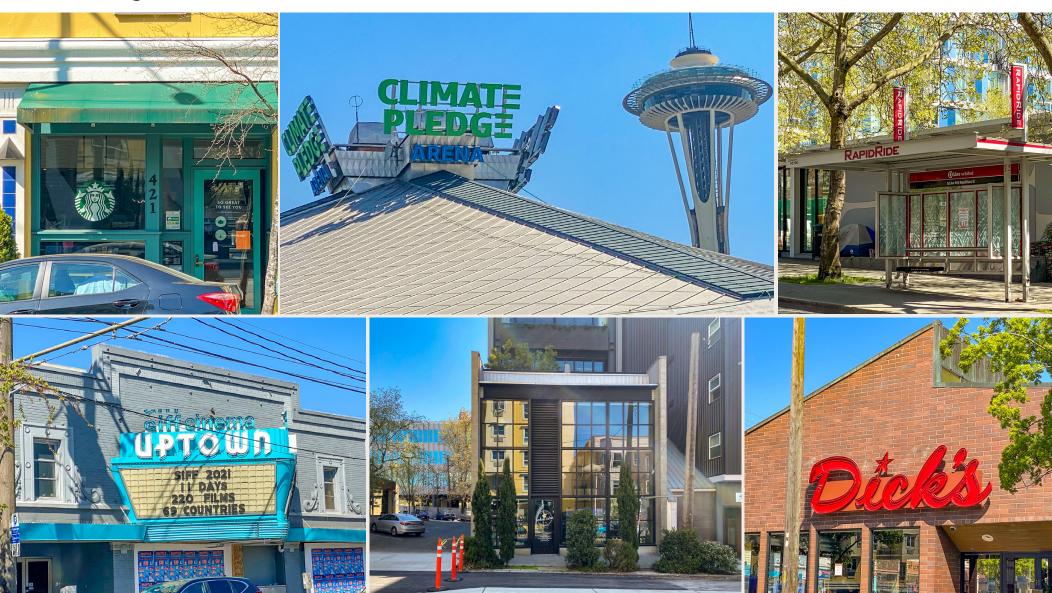

## The Neighborhood

Located one block from Climate Pledge Arena, designed to hold up to 18,100 guests. Scheduled to open October, 2021. Seattle Center serves over 12-million visitors each year.

Vehicles per Day Queen Anne Ave N