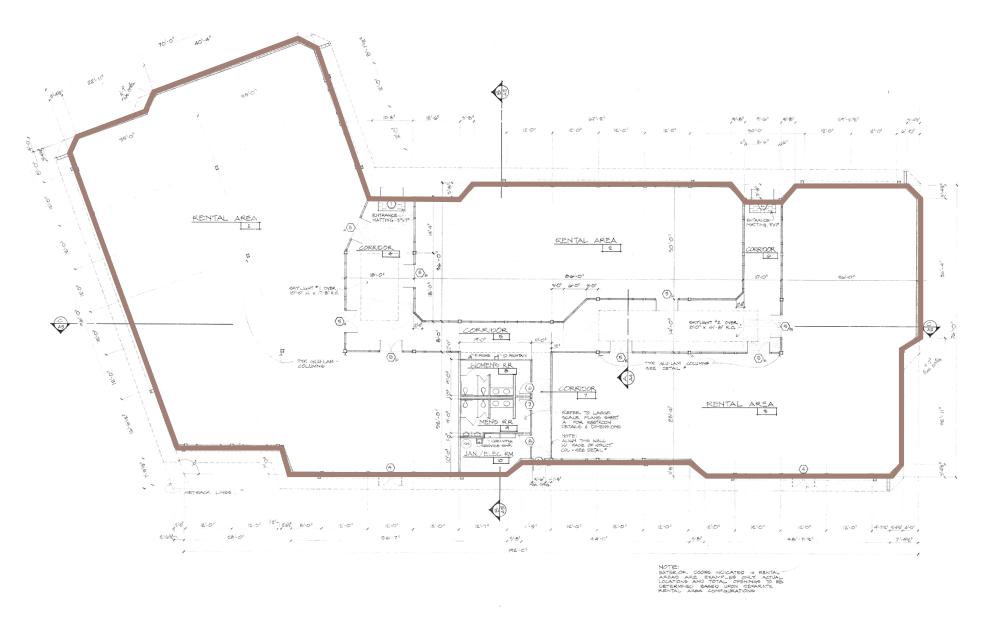

## Rare opportunity to lease stand alone building! NORTHUP WAY BUILDING FOR LEASE Strong Demographics Located on Luxury Auto Row in Bellevue Quick access to Interstate 520 and future Light Rail Station 16,850 SF AVAILABLE Minutes to Microsoft, Oculus, and Nintendo HQs Convenient ample parking SKIN DEEP

## SIMONE PLAZA

1882 136TH PL NE. BELLEVUE WA 98005

ALEX VLASKI 425.455.0500 alexv@jshproperties.com

7325 166TH AVENUE NE, SUITE F-260 | REDMOND, WA 98052 425.455.0500 | WWW.JSHPROPERTIES.COM