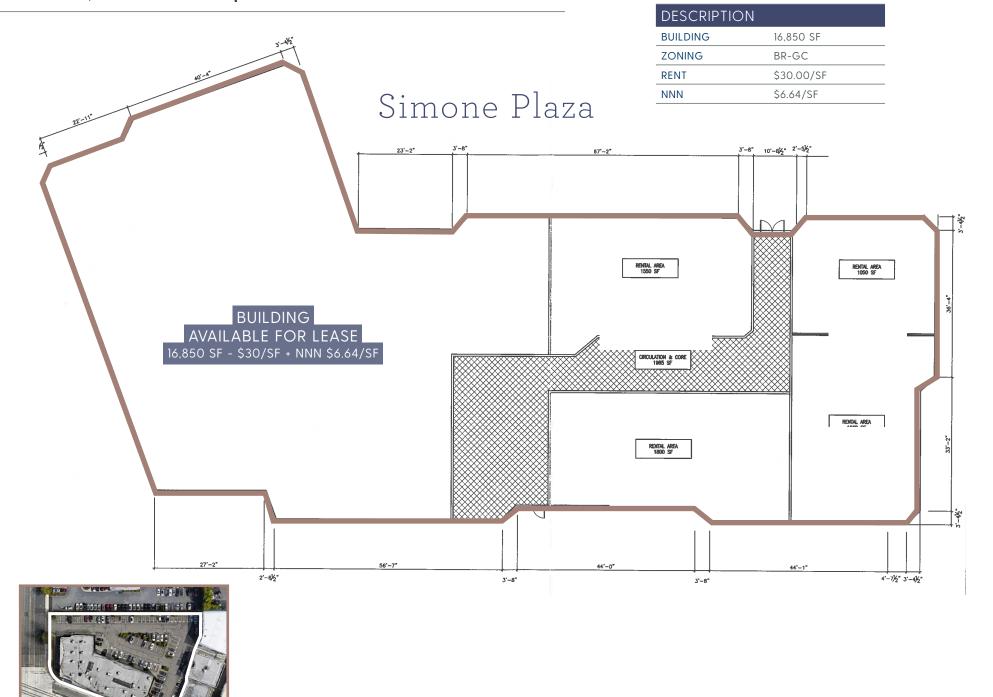

## Rare opportunity to lease stand alone building! NORTHUP WAY BUILDING FOR LEASE Strong Demographics Located on Luxury Auto Row in Bellevue Quick access to Interstate 520 and future Light Rail Station 16,850 SF AVAILABLE Minutes to Microsoft, Oculus, and Nintendo HQs Convenient ample parking SKIN DEEP

## SIMONE PLAZA

1882 136TH PL NE. BELLEVUE WA 98005

ALEX VLASKI 425.455.0500 alexv@jshproperties.com

7325 166TH AVENUE NE, SUITE F-260 | REDMOND, WA 98052 425.455.0500 | WWW.JSHPROPERTIES.COM