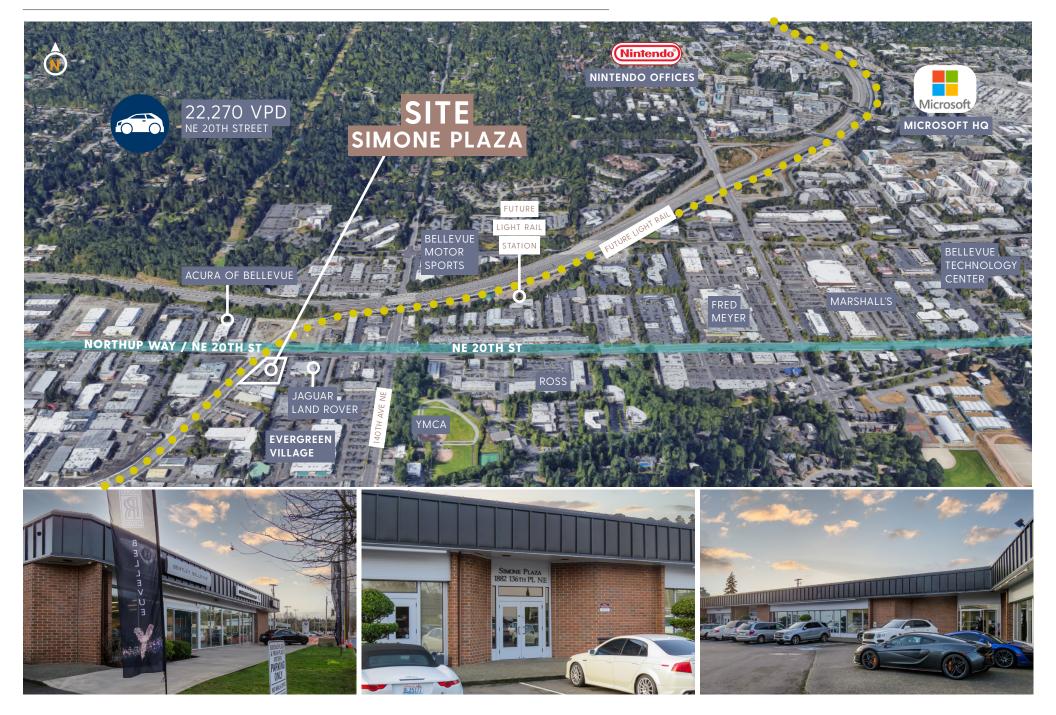

## Rare opportunity to lease stand alone building! NORTHUP WAY BUILDING FOR LEASE Strong Demographics Located on Luxury Auto Row in Bellevue Quick access to Interstate 520 and future Light Rail Station 16,850 SF AVAILABLE Minutes to Microsoft, Oculus, and Nintendo HQs Convenient ample parking SKIN DEEP

## 1882 136TH PL NE, BELLEVUE WA 98005 | NORTHUP RETAIL BUILDING AVAILABLE FOR LEASE

\$150,795 Avg. Household Income (5 miles)

(SOURCE: ArcGis)

75.4% Attained a College Degree

(SOURCE: ArcGis)

81% **White Collar Occupations** (SOURCE: ArcGis)