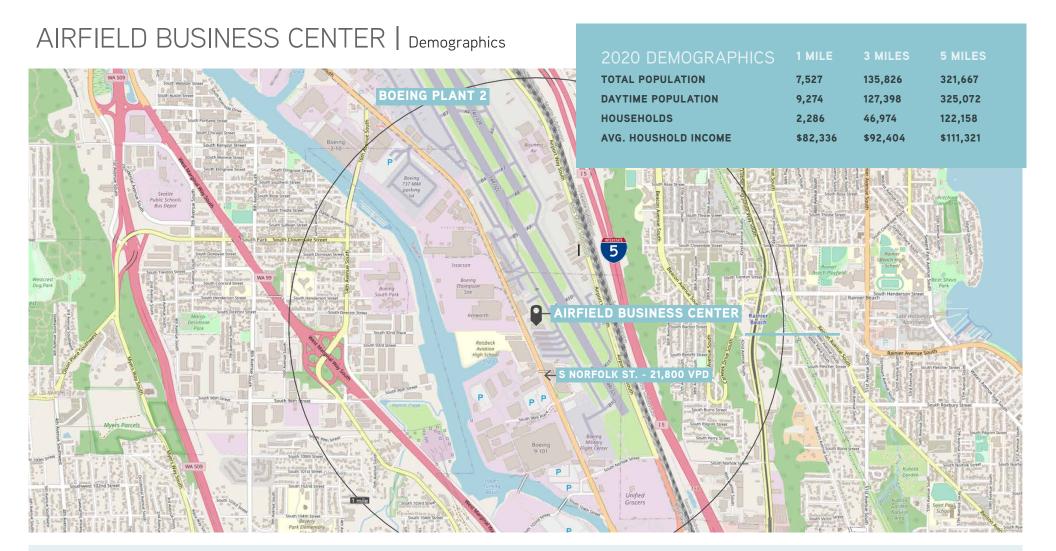

## **PROPERTY**

9124 & 9100 E MARGINAL WAY S TUKWILA, WA

- Easy access to I-5
- Docated directly next to Boeing Field
- Adjacent to the Museum of Flight

THE INFORMATION CONTAINED HEREIN HAS BEEN GIVEN TO US BY THE OWNER OF THE PROPERTY OR OTHER SOURCES WE DEEM RELIABLE, WE HAVE NO REASON TO DOUBT ITS ACCURACY, BUT WE DO NOT GUARANTEE IT. ALL INFORMATION SHOULD BE VERIFIED PRIOR TO PURCHASE OR LEASE.