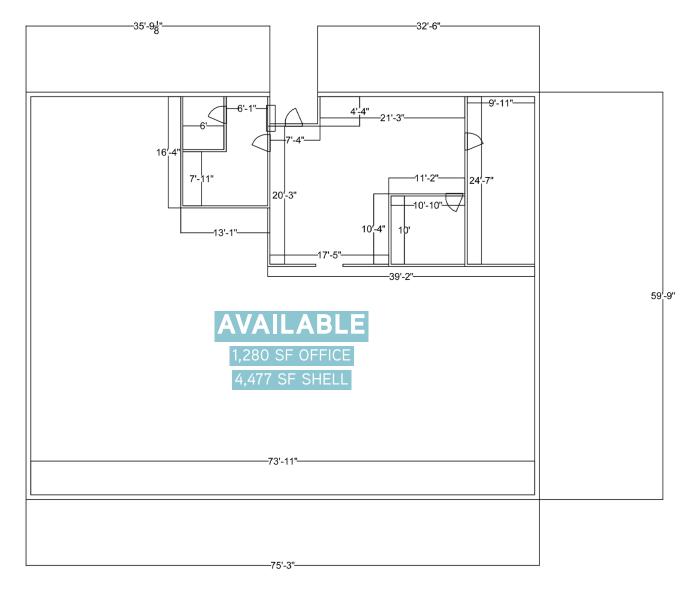

## AIRFIELD BUSINESS CENTER | INDUSTRIAL / FLEX SPACE AVAILABLE

| AVAILABLE  | OFFICE SF | SHELL SF | ASKING RENT          | NNN       | HIGHLIGHTS                                                                         |
|------------|-----------|----------|----------------------|-----------|------------------------------------------------------------------------------------|
| SUITE 9100 | 1,280 SF  | 4,477 SF | \$1.25/SF<br>BLENDED | \$0.29 SF | <ul><li>End Cap space</li><li>1 GL door</li><li>Small distribution space</li></ul> |