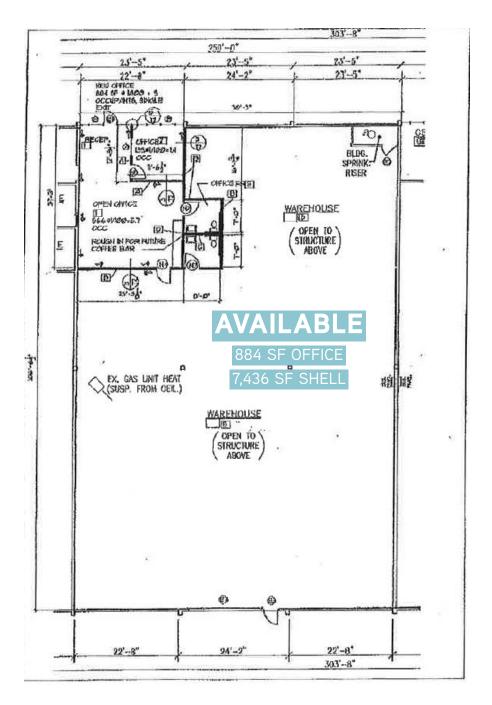

## AIRFIELD BUSINESS CENTER | INDUSTRIAL / FLEX SPACE AVAILABLE

| AVAILABLE  | OFFICE SF | SHELL SF | ASKING RENT          | NNN       | HIGHLIGHTS                                                                                                                                                                                 |
|------------|-----------|----------|----------------------|-----------|--------------------------------------------------------------------------------------------------------------------------------------------------------------------------------------------|
| SUITE 9124 | 884 SF    | 7,436 SF | \$1.20/SF<br>BLENDED | \$0.29 SF | <ul> <li>1 GL door</li> <li>Industrial/<br/>Flex space</li> <li>Available<br/>December         <ol> <li>2020</li> </ol> </li> <li>Outdoor<br/>Vehicle<br/>Storage<br/>Available</li> </ul> |