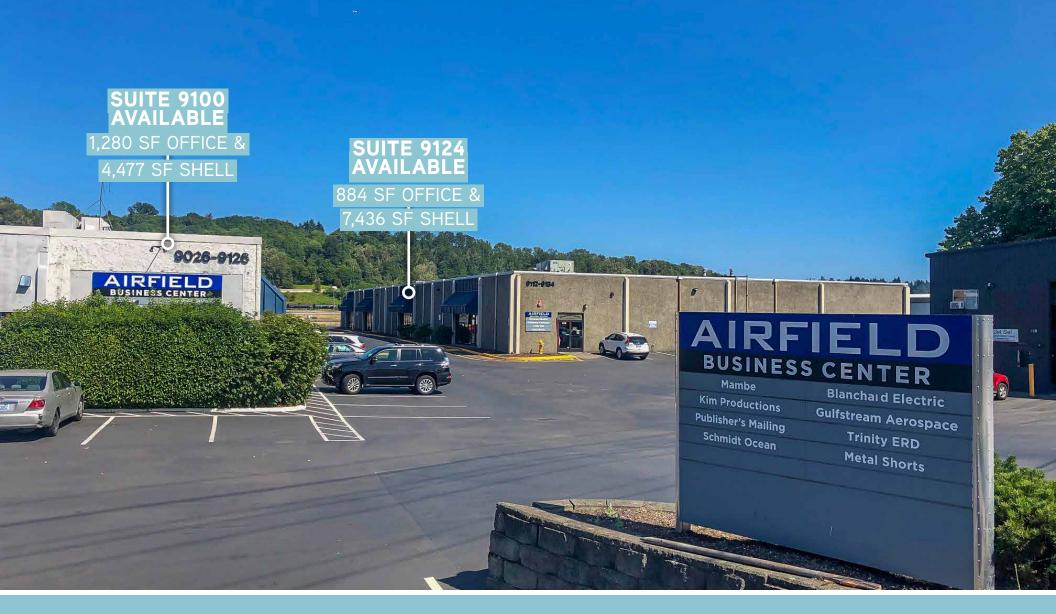

## Airfield Business Center

WAREHOUSE/FLEX SPACE FOR LEASE

9124 & 9100 E Marginal Way S, Tukwila, WA

## **PROPERTY**

9124 & 9100 E MARGINAL WAY S TUKWILA, WA

- Easy access to I-5
- Docated directly next to Boeing Field
- Adjacent to the Museum of Flight

THE INFORMATION CONTAINED HEREIN HAS BEEN GIVEN TO US BY THE OWNER OF THE PROPERTY OR OTHER SOURCES WE DEEM RELIABLE, WE HAVE NO REASON TO DOUBT ITS ACCURACY, BUT WE DO NOT GUARANTEE IT. ALL INFORMATION SHOULD BE VERIFIED PRIOR TO PURCHASE OR LEASE.

## AIRFIELD BUSINESS CENTER | INDUSTRIAL / FLEX SPACE AVAILABLE

| AVAILABLE  | OFFICE SF | SHELL SF | ASKING RENT          | NNN       | HIGHLIGHTS                                                                                                                                                                                 |
|------------|-----------|----------|----------------------|-----------|--------------------------------------------------------------------------------------------------------------------------------------------------------------------------------------------|
| SUITE 9124 | 884 SF    | 7,436 SF | \$1.20/SF<br>BLENDED | \$0.29 SF | <ul> <li>1 GL door</li> <li>Industrial/<br/>Flex space</li> <li>Available<br/>December         <ol> <li>2020</li> </ol> </li> <li>Outdoor<br/>Vehicle<br/>Storage<br/>Available</li> </ul> |

## AIRFIELD BUSINESS CENTER | INDUSTRIAL / FLEX SPACE AVAILABLE

| AVAILABLE  | OFFICE SF | SHELL SF | ASKING RENT          | NNN       | HIGHLIGHTS                                                                         |
|------------|-----------|----------|----------------------|-----------|------------------------------------------------------------------------------------|
| SUITE 9100 | 1,280 SF  | 4,477 SF | \$1.25/SF<br>BLENDED | \$0.29 SF | <ul><li>End Cap space</li><li>1 GL door</li><li>Small distribution space</li></ul> |