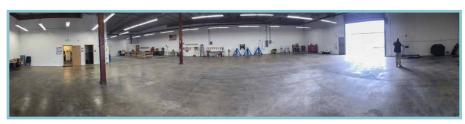

## AIRFIELD BUSINESS CENTER | INDUSTRIAL / FLEX SPACE AVAILABLE

| AVAILABLE  | OFFICE SF | SHELL SF | ASKING RENT          | NNN       | HIGHLIGHTS                                                                                                                                                                                 |
|------------|-----------|----------|----------------------|-----------|--------------------------------------------------------------------------------------------------------------------------------------------------------------------------------------------|
| SUITE 9124 | 884 SF    | 7,436 SF | \$1.20/SF<br>BLENDED | \$0.29 SF | <ul> <li>1 GL door</li> <li>Industrial/<br/>Flex space</li> <li>Available<br/>December         <ol> <li>2020</li> </ol> </li> <li>Outdoor<br/>Vehicle<br/>Storage<br/>Available</li> </ul> |

## AIRFIELD BUSINESS CENTER | INDUSTRIAL / FLEX SPACE AVAILABLE

| AVAILABLE  | OFFICE SF | SHELL SF | ASKING RENT          | NNN       | HIGHLIGHTS                                                                         |
|------------|-----------|----------|----------------------|-----------|------------------------------------------------------------------------------------|
| SUITE 9100 | 1,280 SF  | 4,477 SF | \$1.25/SF<br>BLENDED | \$0.29 SF | <ul><li>End Cap space</li><li>1 GL door</li><li>Small distribution space</li></ul> |