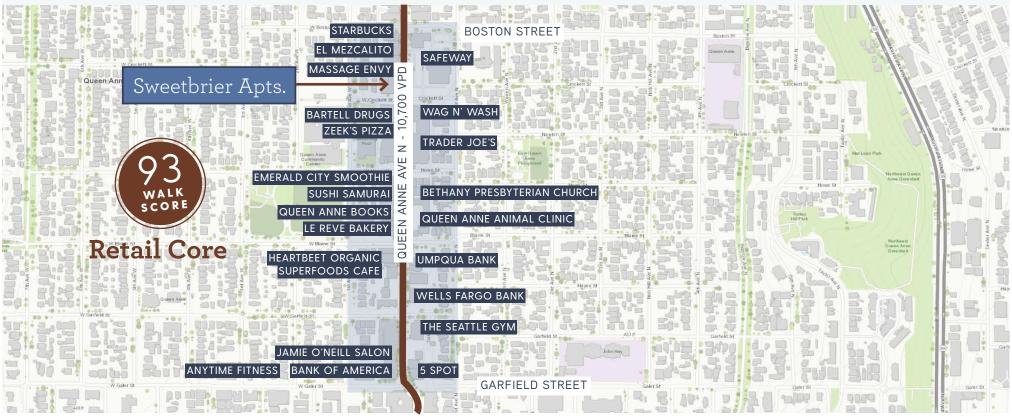

## 1,441 SF AVAILABLE \$45/SF+ NNN \$12.86/SF

- » Prime retail space located at Sweetbrier Apartments in upper Queen Anne's retail core.
- » Building offers retail parking.
- » Directly across from Safeway and Trader Joe's.
- » 10,700 VPD on Queen Anne Ave North
- » Queen Anne Ave retail neighbors include Trader Joe's, Safeway, Bartell Drugs, Pharmaca, Wag n Wash, and Zeek's Pizza.