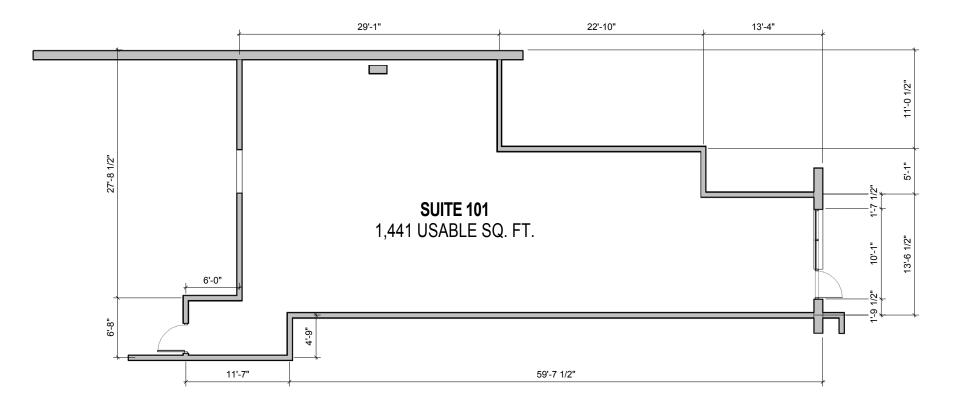

## 1,441 SF AVAILABLE \$45/SF+ NNN \$12.86/SF

- » Prime retail space located at Sweetbrier Apartments in upper Queen Anne's retail core.
- » Building offers retail parking.
- » Directly across from Safeway and Trader Joe's.
- » 10,700 VPD on Queen Anne Ave North
- » Queen Anne Ave retail neighbors include Trader Joe's, Safeway, Bartell Drugs, Pharmaca, Wag n Wash, and Zeek's Pizza.

### 1,441 SF AVAILABLE \$45/SF+ NNN \$12.86/SF