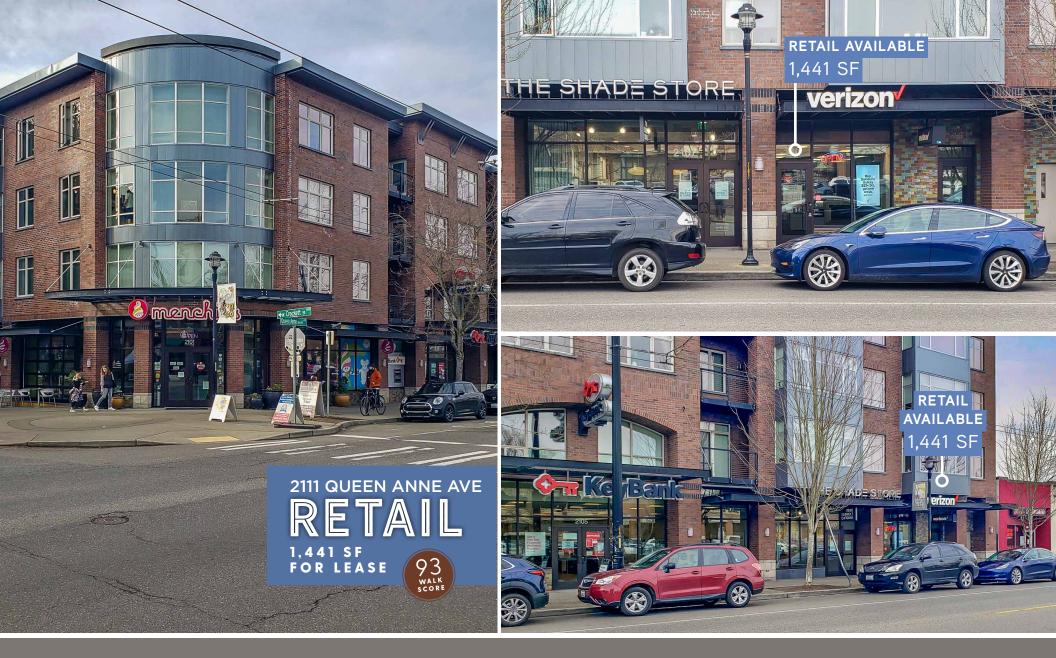

# Sweetbrier Apartments Retail

## 1,441 SF AVAILABLE \$45/SF+ NNN \$12.86/SF

- » Prime retail space located at Sweetbrier Apartments in upper Queen Anne's retail core.
- » Building offers retail parking.
- » Directly across from Safeway and Trader Joe's.
- » 10,700 VPD on Queen Anne Ave North
- » Queen Anne Ave retail neighbors include Trader Joe's, Safeway, Bartell Drugs, Pharmaca, Wag n Wash, and Zeek's Pizza.

### 1,441 SF AVAILABLE \$45/SF+ NNN \$12.86/SF