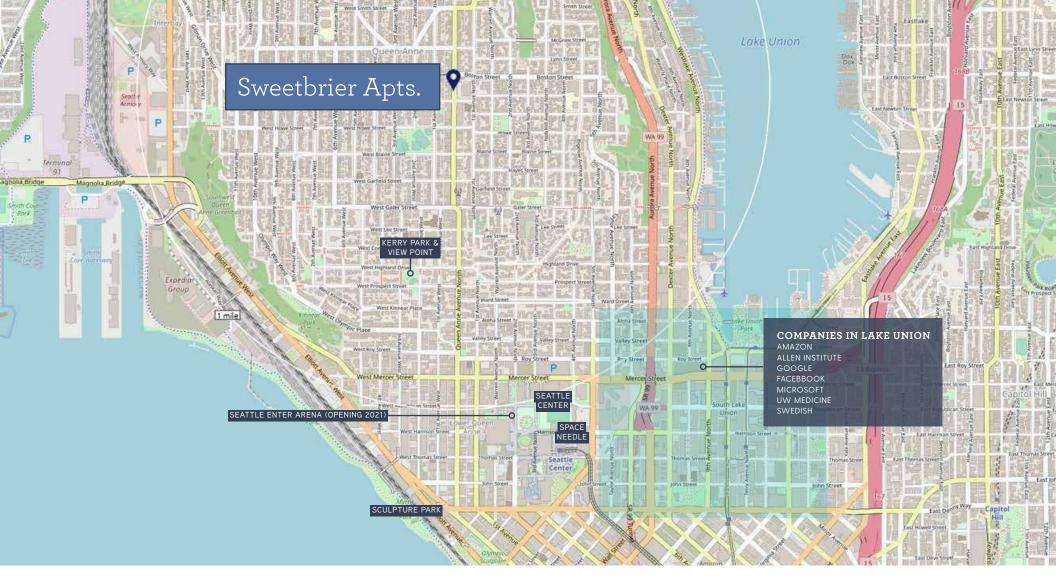

#### The redeveloped Seattle Center Arena will:

- » Host professional hockey beginning in the fall of 2021
- » Host the Seattle Storm and WNBA basketball
- » Provide a home for the NBA if a team returns to Seattle
- » Increase the number of top-tier arena concerts and family entertainment events at Seattle Center
- » Establish Seattle as home to one of the premier, historic live-entertainment venues in the world